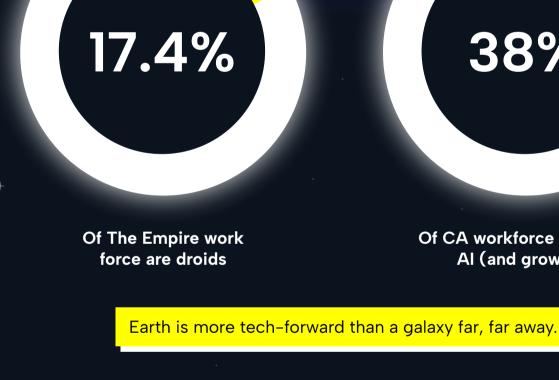

Missed shots by stormtroopers

in one incident due to poor PPE

claims in 2022

Work related injury

**AI POLICY** 

38% Of CA workforce are using AI (and growing)

Bullying or Join me, son! harassment

**WORKPLACE PRES** 