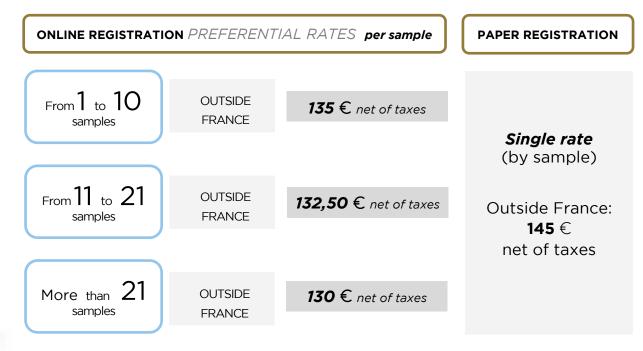

## THE RATES BY SAMPLE

| RATES                                                                                                 | Out France: 145€ Net of taxes                                                |
|-------------------------------------------------------------------------------------------------------|------------------------------------------------------------------------------|
| PAPER REGISTRATION - SINGLE RATE                                                                      | by sample                                                                    |
| Please tick payment method                                                                            | Number of sample(s) submitted:€                                              |
| O Bank check payable to : Œnologues de France.                                                        |                                                                              |
| O Bank transfer payable to : Œnologues de Fran<br>Note: where it says the reason for bank transfer us | <b>nce.*</b><br>e this code: <b>VI 2020</b> followed by your company's name. |