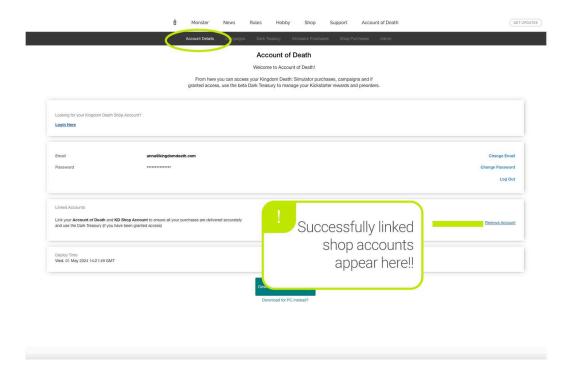

### Link your Kingdom Death shop account to your AoD

Once you login, you will arrive at your account details page, where you can link your shop account. This is a one-time process. You will need to link a shop account to add Dark Treasury kickstarter rewards to your Kingdom Death shopping cart and checkout!

#### DON'T HAVE A KINGDOM DEATH SHOP ACCOUNT YET? CLICK HERE

(https://shop.kingdomdeath.com/account/) TO CREATE ONE BEFORE CONTINUING.

To link accounts, enter your shop account email. You will receive a 6-digit code to that email. Enter it on the next screen to link the shop to your Account of Death.

Once the account is linked, you will see your Kingdom Death shop account under the "Linked Accounts" section on the **Account Details** page.

If you wish to unlink the connected Kingdom Death shop account and use a different account instead - please click the Remove Account link. You can re-add it anytime.