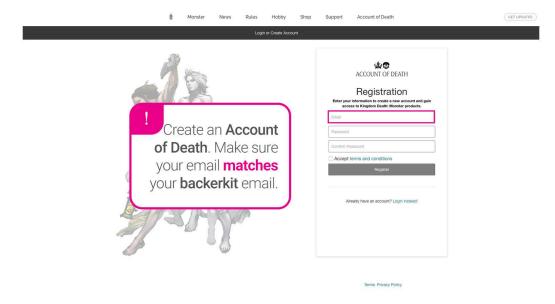

#### Create an Account of Death

Account of Death (AoD) provides access to the Dark Treasury and Kingdom Death: Simulator.

To create an account, visit: <a href="https://auth.kingdomdeath.com/register">https://auth.kingdomdeath.com/register</a>.

If you already have an AoD and it does not match your Backerkit email address, you may create a second one that does match or <u>contact support</u> and we will help you configure your account.