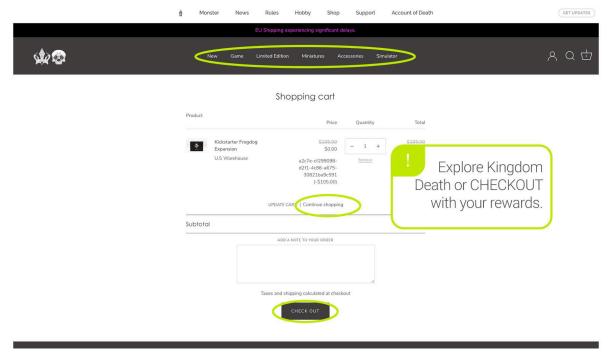

#### Rewards in the Shop

Once your rewards are in your store cart, you will see their price which is adjusted to reflect your prior pledge payment - you can **Checkout** or add additional items from the shop.

To browse the KD Shop, select "Continue shopping" and explore our recent retail releases.

If you change your mind - you can always remove the reward (or store item) from the cart and add them later by visiting the Dark Treasury or the shop.

Please keep in mind that shipping items from multiple warehouses is possible but may significantly impact the shipping price (from one place or more than one place).

Shipping prices are calculated according to the number of items you have added from the store.