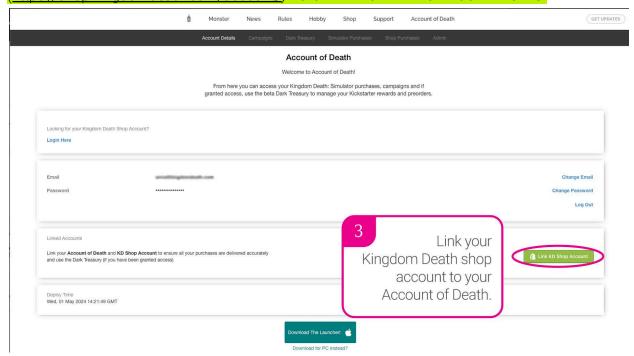

### Link your Kingdom Death shop account to your AoD

Once you login, you will arrive at your account details page, where you can link your shop account. This is a one-time process. You will need to link a shop account to add Dark Treasury kickstarter rewards to your Kingdom Death shopping cart and checkout!

#### DON'T HAVE A KINGDOM DEATH SHOP ACCOUNT YET? CLICK HERE

(https://shop.kingdomdeath.com/account/) TO CREATE ONE BEFORE CONTINUING.

To link accounts, enter your shop account email. You will receive a 6-digit code to that email. Enter it on the next screen to link the shop to your Account of Death.