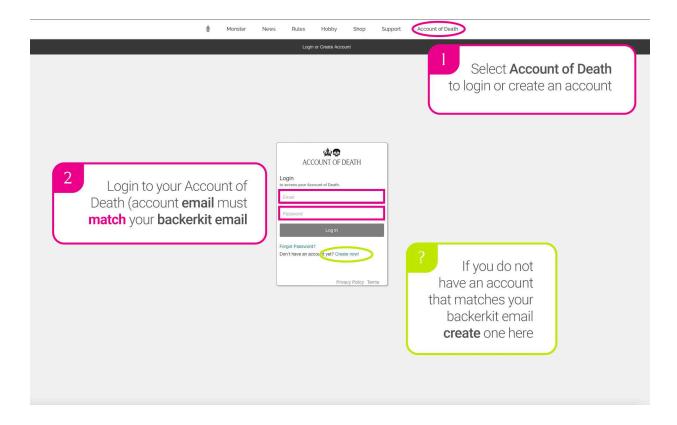

## Login to Account of Death

Login to your Account of Death at <a href="https://client.kingdomdeath.com/">https://client.kingdomdeath.com/</a>.

If you have forgotten your access information, please use the "Forgot Password?" link: <a href="https://auth.kingdomdeath.com/forgot-password">https://auth.kingdomdeath.com/forgot-password</a>.