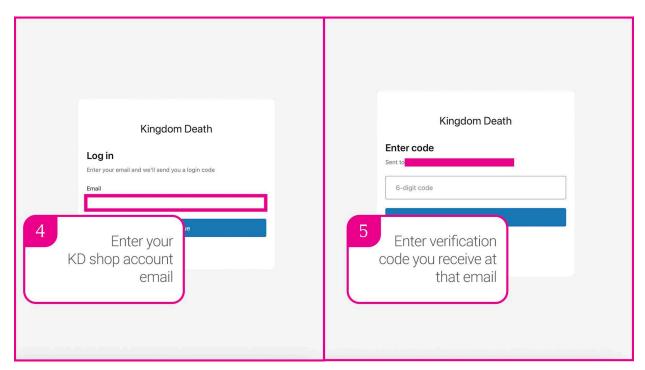

#### DON'T HAVE A KINGDOM DEATH SHOP ACCOUNT YET? CLICK HERE

(https://shop.kingdomdeath.com/account/) TO CREATE ONE BEFORE CONTINUING.

To link accounts, enter your shop account email. You will receive a 6-digit code to that email. Enter it on the next screen to link the shop to your Account of Death.