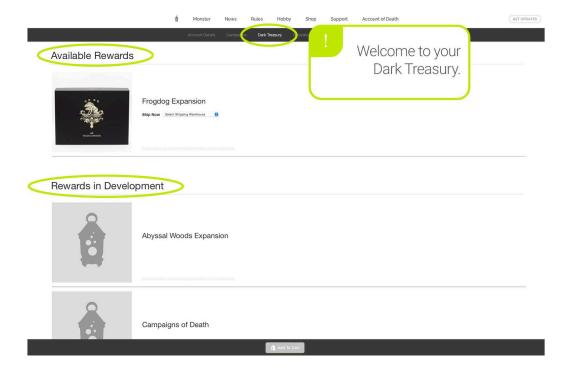

## Treasury in Action

After connecting the Kingdom Death shop to your AoD account you can return to the Dark Treasury section and start shipping your rewards. The Dark Treasury is organized into 3 sections, Available Rewards | Rewards in Development | Fulfilled Rewards (not shown, scroll down to the bottom)

#### **Rewards in Development**

The Rewards in Development section lists all rewards in various states of production in the studio. You will be notified by email as rewards in development become available to ship.

#### **Fulfilled Rewards**

The Fulfilled Rewards section lists all rewards which you have received.