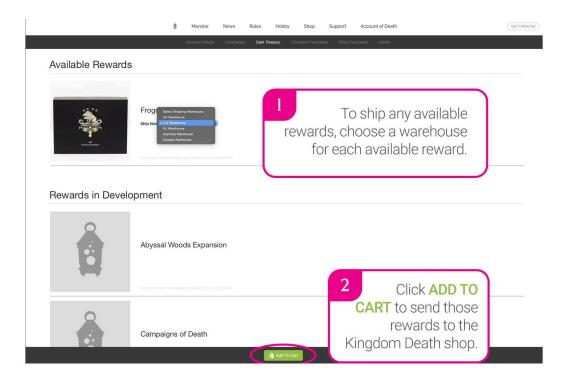

When a Kickstarter reward is available, it has a drop-down where you can select a shipping warehouse based on your shipping address. Please select a warehouse and then click the active Add to Cart button in the footer.

You will be redirected to the KD Shop page where your chosen rewards are waiting for you in your shopping cart.

You can either add all available items at once or just some of them. Please keep in mind that you cannot add more items than what you have originally pre-ordered.