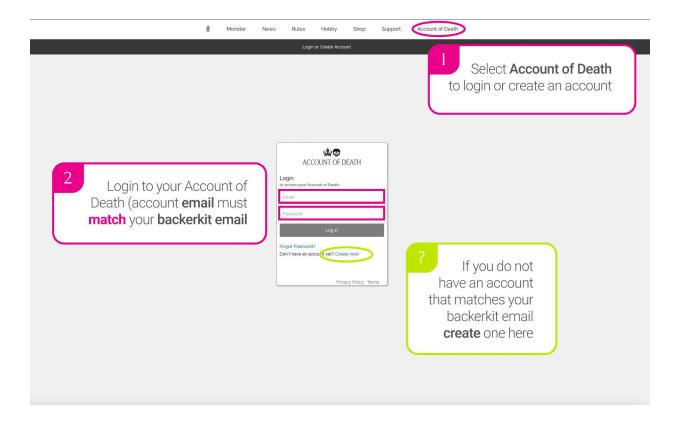

# Login to Account of Death

Login to your Account of Death at <a href="https://client.kingdomdeath.com/">https://client.kingdomdeath.com/</a>.

If you have forgotten your access information, please use the "Forgot Password?" link: <a href="https://auth.kingdomdeath.com/forgot-password">https://auth.kingdomdeath.com/forgot-password</a>.

## Link your Kingdom Death shop account to your AoD

Once you login, you will arrive at your account details page, where you can link your shop account. This is a one-time process. You will need to link a shop account to add Dark Treasury kickstarter rewards to your Kingdom Death shopping cart and checkout!