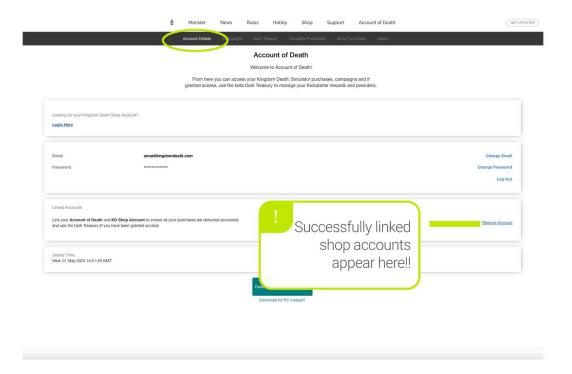

## Link your Kingdom Death shop account to your AoD

Once you login, you will arrive at your account details page, where you can link your shop account. This is a one-time process. You will need to link a shop account to add Dark Treasury kickstarter rewards to your Kingdom Death shopping cart and checkout!

Once the account is linked, you will see your Kingdom Death shop account under the "Linked Accounts" section on the **Account Details** page.

If you wish to unlink the connected Kingdom Death shop account and use a different account instead - please click the Remove Account link. You can re-add it anytime.