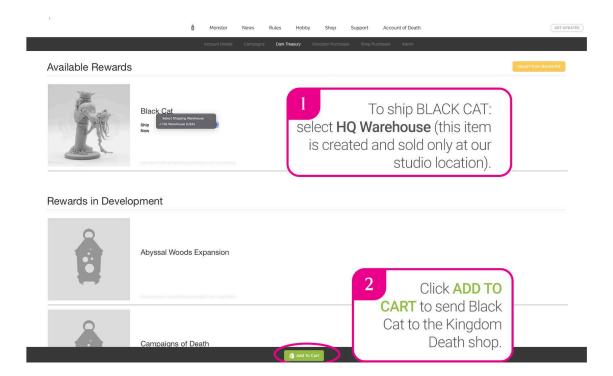

When a Kickstarter reward is available, it has a drop-down where you can select a shipping warehouse based on your shipping address. Limited run exclusives like Black Cat are produced at our studio and only available to ship from this location. Select a warehouse and then click the active Add to Cart button in the footer.

You will be redirected to the KD Shop page where your chosen rewards are waiting for you in your shopping cart.

You can either add all available items at once or just some of them. Please keep in mind that you cannot add additional quantity than originally pre-ordered.