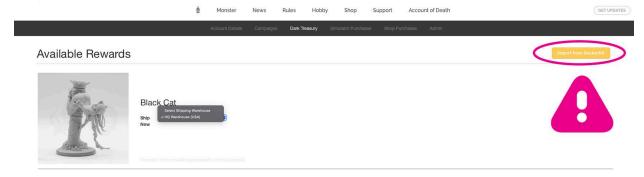

## Import Your Remaining Backerkit Rewards

For backers that have rewards beyond Black Cat in backerkit, check out the button on the top right. Click it to import your remaining rewards and continue to using Dark Treasury to redeem

future backerkit purchases. You will receive a notification email as new items become available.