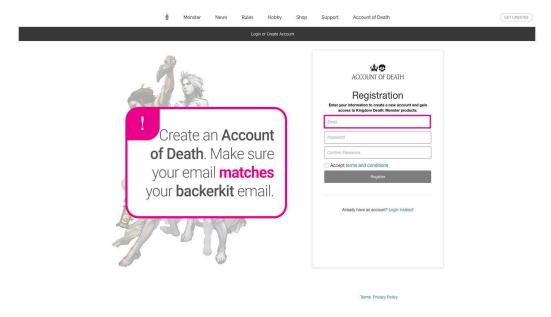

### Create an Account of Death

Account of Death (AoD) provides access to the Dark Treasury and Kingdom Death: Simulator.

To create an account, visit: <a href="https://auth.kingdomdeath.com/register">https://auth.kingdomdeath.com/register</a>.

If you already have an AoD and it does not match your Backerkit email address, you may create a second one that does match or <u>contact support</u> and we will help you configure your account.