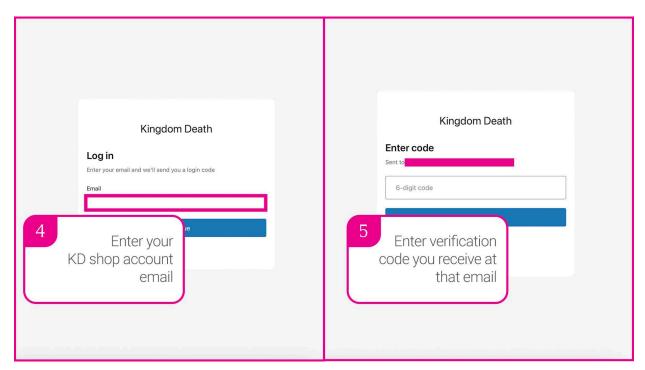

### DON'T HAVE A KINGDOM DEATH SHOP ACCOUNT YET? CLICK HERE

(https://shop.kingdomdeath.com/account/) TO CREATE ONE BEFORE CONTINUING.

To link accounts, enter your shop account email. You will receive a 6-digit code to that email. Enter it on the next screen to link the shop to your Account of Death.

If you do not receive a 6-digit code after the first attempt - we suggest the following steps:

- Check your Spam folder
- Make sure to recheck the issue using an alternative browser and/or device
- Double-check your email account settings (if it allows you to receive emails of such type) or if any alternative restrictions are enabled

If you have performed the above steps and you still have not received the mentioned code - please reach out to our support team via <a href="https://support.kingdomdeath.com/en-US/contact">https://support.kingdomdeath.com/en-US/contact</a>.