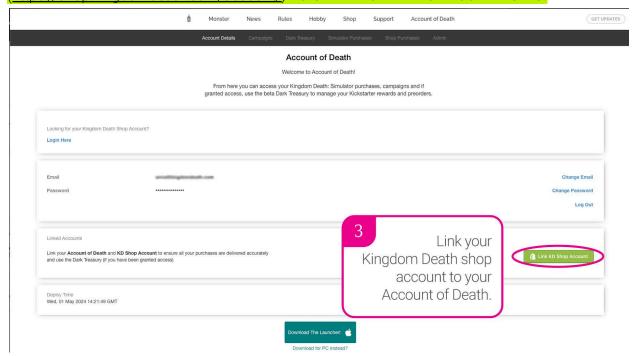

## Link your Kingdom Death shop account to your AoD

Once you login, you will arrive at your account details page, where you can link your shop account. This is a one-time process. You will need to link a shop account to add Dark Treasury kickstarter rewards to your Kingdom Death shopping cart and checkout!

### DON'T HAVE A KINGDOM DEATH SHOP ACCOUNT YET? CLICK HERE

(https://shop.kingdomdeath.com/account/) TO CREATE ONE BEFORE CONTINUING.

To link accounts, enter your shop account email. You will receive a 6-digit code to that email. Enter it on the next screen to link the shop to your Account of Death.

Once the account is linked, you will see your Kingdom Death shop account under the "Linked Accounts" section on the **Account Details** page.

If you wish to unlink the connected Kingdom Death shop account and use a different account instead - please click the Remove Account link. You can re-add it anytime.