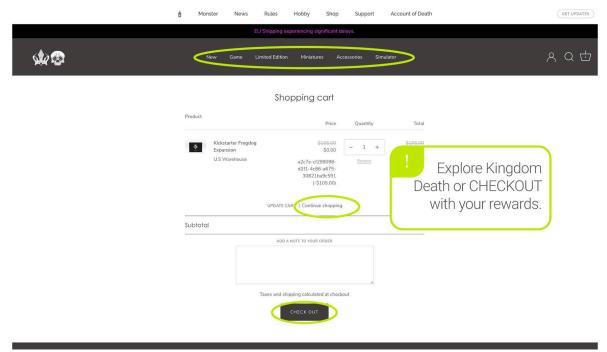

### Rewards in the Shop

Once your rewards are in your store cart, you will see their price which is adjusted to reflect your prior pledge payment - you can **Checkout** or add additional items from the shop.

To browse the KD Shop, select "Continue shopping" and explore our recent retail releases.

If you change your mind - you can always remove the reward (or store item) from the cart and add them later by visiting the Dark Treasury or the shop.