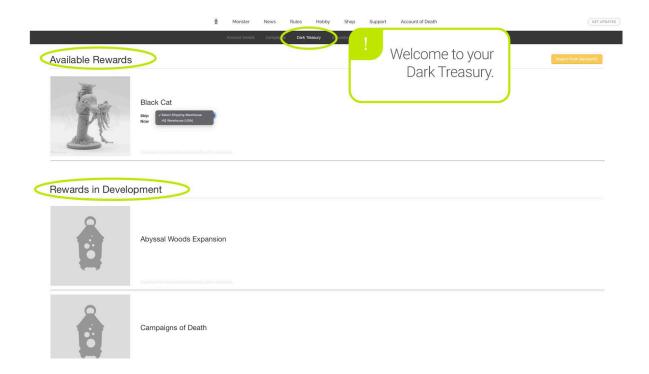

# Treasury in Action

After connecting the Kingdom Death shop to your AoD account you can return to the Dark Treasury section and start shipping your rewards. The Dark Treasury is organized into 3 sections, Available Rewards | Rewards in Development | Fulfilled Rewards (not shown, scroll down to the bottom)

### **Rewards in Development**

The Rewards in Development section lists all rewards in various states of production in the studio. You will be notified by email as rewards in development become available to ship.

#### **Fulfilled Rewards**

The Fulfilled Rewards section lists all rewards which you have received.