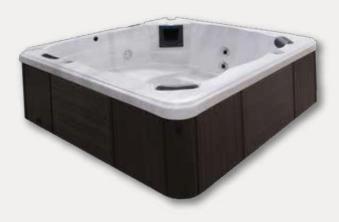

## Lifestyle Milan

| SPECIFICATIONS             | All models  |
|----------------------------|-------------|
| Dry Weight                 | 274kg       |
| Filled weight              | 1389kg      |
| Water Capacity             | 1111 litres |
| Spa Controller             | SVM1        |
| Circulation Pump           | 350W        |
| Jet Pump                   | 3hp         |
| Heater                     | 1.5kW       |
| Electrical Requirements    | 10 amps     |
| FEATURES                   | All models  |
| Heat Retention Shell       | Included    |
| 4 Layer Shell Construction | Included    |
| Duraflex Plumbing          | Included    |
| Triple Insulated Base      | Included    |
| Multi-Coloured Lighting    | Included    |
| Thermocald Cabinet         | Included    |
| Lockable Hard Cover        | Included    |
| UPGRADES                   |             |
| SpaNet WiFi Control        | Opt         |
|                            |             |