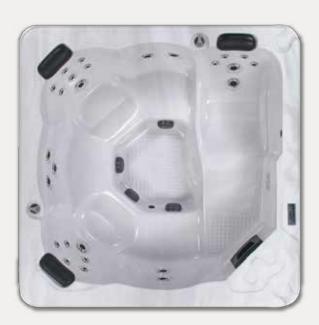

## Lifestyle Milan

| SPECIFICATIONS             | All models  |
|----------------------------|-------------|
| Dry Weight                 | 274kg       |
| Filled weight              | 1389kg      |
| Water Capacity             | 1111 litres |
| Spa Controller             | SVM1        |
| Circulation Pump           | 350W        |
| Jet Pump                   | 3hp         |
| Heater                     | 1.5kW       |
| Electrical Requirements    | 10 amps     |
| FEATURES                   | All models  |
| Heat Retention Shell       | Included    |
| 4 Layer Shell Construction | Included    |
| Duraflex Plumbing          | Included    |
| Triple Insulated Base      | Included    |
| Multi-Coloured Lighting    | Included    |
| Thermocald Cabinet         | Included    |
| Lockable Hard Cover        | Included    |
| UPGRADES                   |             |
| SpaNet WiFi Control        | Opt         |
|                            |             |