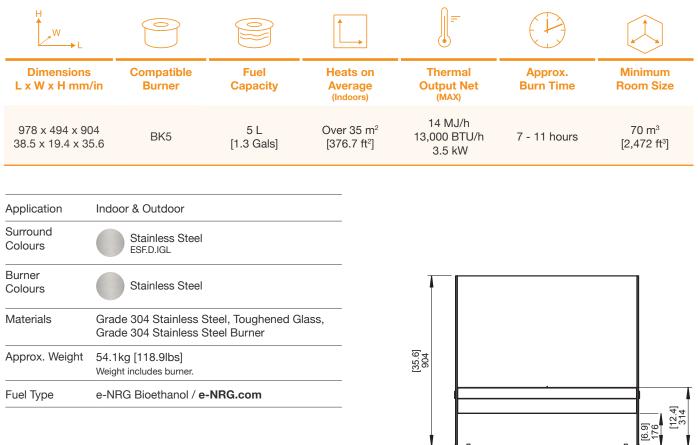

# Igloo Specifications

# Made entirely of glass and stainless steel, the Igloo is a sleek and modern update to the traditional fireplace.

**Burner Ventilation and Efficiency\*** 

\*These values are indicative only and may vary depending on the model purchased, installation, and the seasonal resource used to manufacture e-NRG.