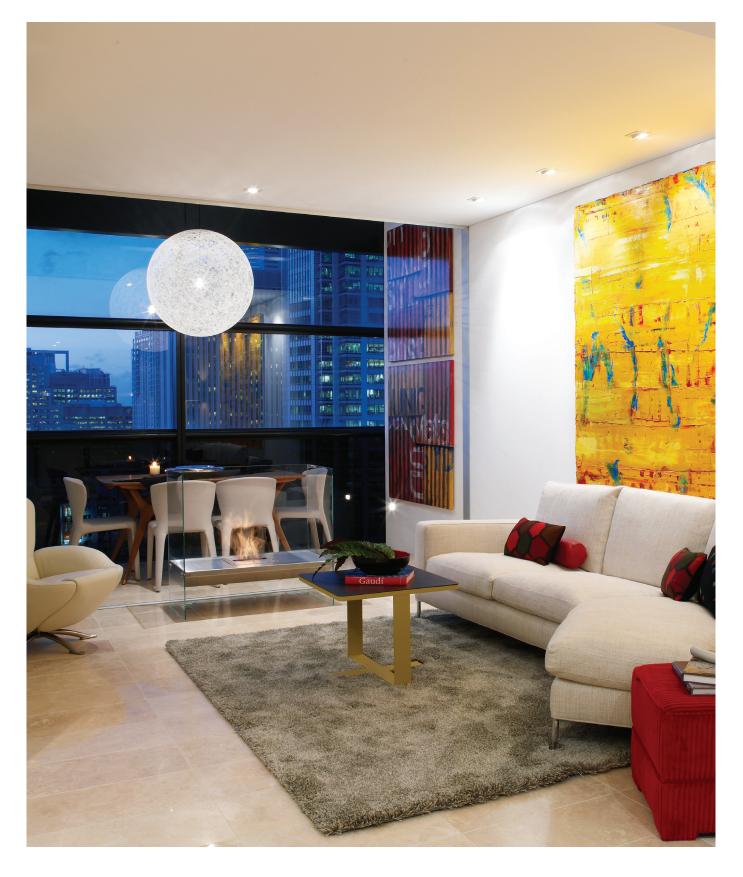

## Freestanding Designer Fireplace

#### No Flue, No Chimney, **No Electricity Connection**

Our freestanding fireplaces offer an easy and immediate, environmentally friendly solution to adding warmth and ambiance to any location.

#### **Portable Fireplace**

Fully portable, you can move the fireplace between rooms and outdoor spaces, or store away when not needed.

#### **Environmentally-Friendly**

Bioethanol fireplaces use an environmentally-friendly, renewable energy source that burns clean and delivers warming heat. You and your guests will enjoy the ambiance and tranquility of a real fire, without the hassles of burning real wood - no more embers, ash, and soot to clean up.