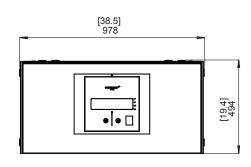

# Igloo Specifications

# Made entirely of glass and stainless steel, the Igloo is a sleek and modern update to the traditional fireplace.

**Burner Ventilation and Efficiency\*** 

\*These values are indicative only and may vary depending on the model purchased, installation, and the seasonal resource used to manufacture e-NRG.