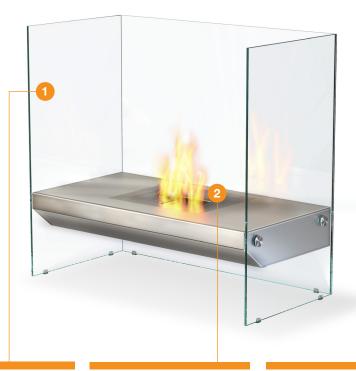

# Igloo Design features

# Made with Toughened Glass.

1. Glass Surround

#### 2. Colour

Burner Shelf and Burner come in Stainless Steel.