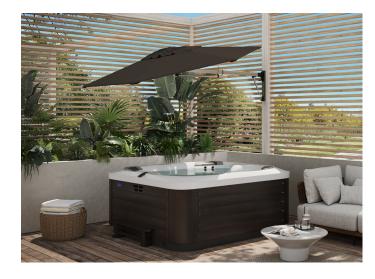

#### Clever shade for compact spaces.

The Shadowspec Retreat<sup>™</sup> is built from sleek, modern materials. We've handpicked the world's best to ensure longevity. Anodised Aluminium and 316 Stainless Steel work in harmony with our in-house design philosophy.

#### Follow the sun

**ROTATES**Allows shade for the duration of the day.

**TILTS**Two tilt positions to protect when the sun is low.

**EXTENDS**Away from the wall.