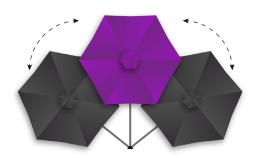

#### Follow the sun

**ROTATES**Allows shade for the duration of the day.

**TILTS**Two tilt positions to protect when the sun is low.

**EXTENDS**Away from the wall.