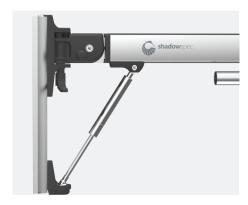

SHADOWLIFT™
Gas-assisted, makes every deployment easy.

SHADOWROLL™
Integrated roller allows smooth deployment.

SHADOWREACH™ Extend for maximum shade reach.

SHADOWTILT™
Protects from low-angled sun rays.

#### Follow the sun

**ROTATES**Allows shade for the duration of the day.

**TILTS**Two tilt positions to protect when the sun is low.

**EXTENDS**Away from the wall.