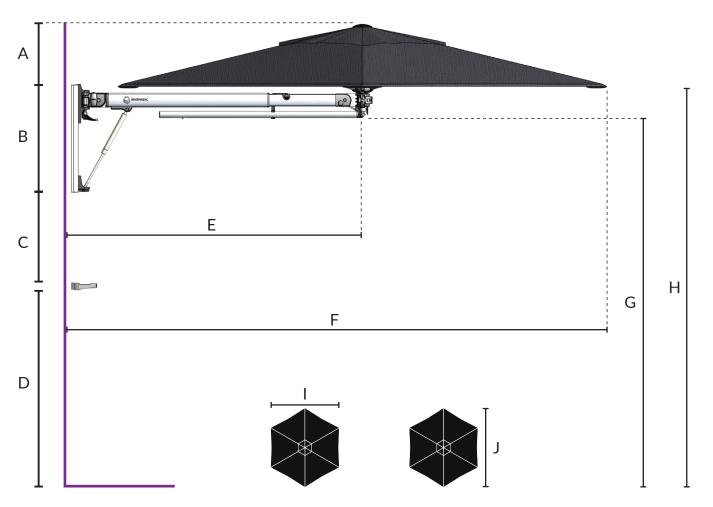

## **Shadowspec Retreat Dimensions**

| Diagram Legend |                                                                | 2.7m   | Full Extension | 9'    | Full Extension |
|----------------|----------------------------------------------------------------|--------|----------------|-------|----------------|
| A              | Canopy height when deployed                                    | 295mm  |                | 1'    |                |
| В              | Wall Bracket length                                            | 526mm  |                | 1'9"  |                |
| С              | Space from Wall Bracket to Wall Clip                           | 441mm  |                | 1'4"  |                |
| D              | Gap from Wall Clip to ground (recommended distance)            | 1209mm |                | 4'    |                |
| E              | Wall to centre hub distance (456mm/18" Shadowreach adjustment) | 1419mm | 1875mm         | 4'8"  | 6'2"           |
| F              | Wall to outer canopy edge (456mm/18" Shadowreach adjustment)   | 2609mm | 3065mm         | 8'7"  | 10'0"          |
| G              | Ground to Central Hub (recommended distance)                   | 2014mm |                | 6'7"  |                |
| н              | Ground to Canopy Edge (recommended distance)                   | 2166mm |                | 7'1'  |                |
| ı              | Canopy flat-to-flat measurement                                | 2300mm |                | 7'7'  |                |
| J              | Canopy point-to-point measurement                              | 2700mm |                | 8'10" |                |

Note: All sizings and conversions are +/-2.5mm /  $\frac{1}{16}$ " and are subject to change without notice. We recommend commerical installations use metric measurement for any umbrella spacing to ensure accuracy. The above dimensions make the assumption that you have installed your umbrella at the recommended installation height on your wall. If you have installed your retreat lower or higher than recommended ,you will need to add that difference to the above measurements.