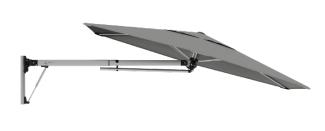

SHADOWLIFT™
Gas-assisted, makes every deployment easy.

SHADOWROLL™
Integrated roller allows smooth deployment.

SHADOWREACH™ Extend for maximum shade reach.

SHADOWTILT™
Protects from low-angled sun rays.

#### Follow the sun

**ROTATES**Allows shade for the duration of the day.

**TILTS**Two tilt positions to protect when the sun is low.

**EXTENDS**Away from the wall.