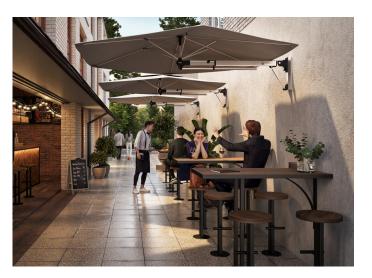

#### Clever shade for compact spaces.

The Shadowspec Retreat<sup>™</sup> is built from sleek, modern materials. We've handpicked the world's best to ensure longevity. Anodised Aluminium and 316 Stainless Steel work in harmony with our in-house design philosophy.

#### Follow the sun

**ROTATES**Allows shade for the duration of the day.

**TILTS**Two tilt positions to protect when the sun is low.

**EXTENDS**Away from the wall.