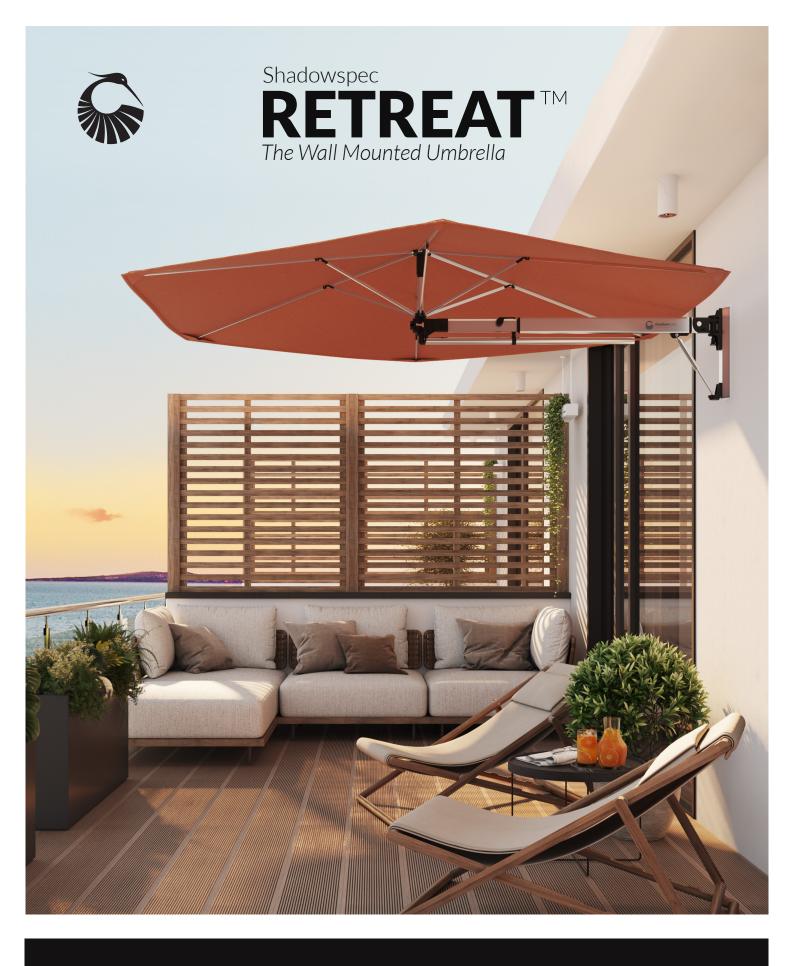

SHADOWLIFT™
Gas-assisted, makes every deployment easy.

SHADOWROLL™
Integrated roller allows smooth deployment.

SHADOWREACH™ Extend for maximum shade reach.

SHADOWTILT™
Protects from low-angled sun rays.

#### Follow the sun

**ROTATES**Allows shade for the duration of the day.

**TILTS**Two tilt positions to protect when the sun is low.

**EXTENDS**Away from the wall.