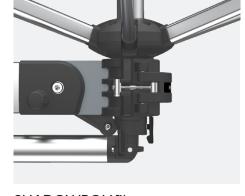

SHADOWLIFT™
Gas-assisted, makes every deployment easy.

SHADOWROLL™
Integrated roller allows smooth deployment.

SHADOWREACH™ Extend for maximum shade reach.

SHADOWTILT™
Protects from low-angled sun rays.

#### Follow the sun

**ROTATES**Allows shade for the duration of the day.

**TILTS**Two tilt positions to protect when the sun is low.

**EXTENDS**Away from the wall.