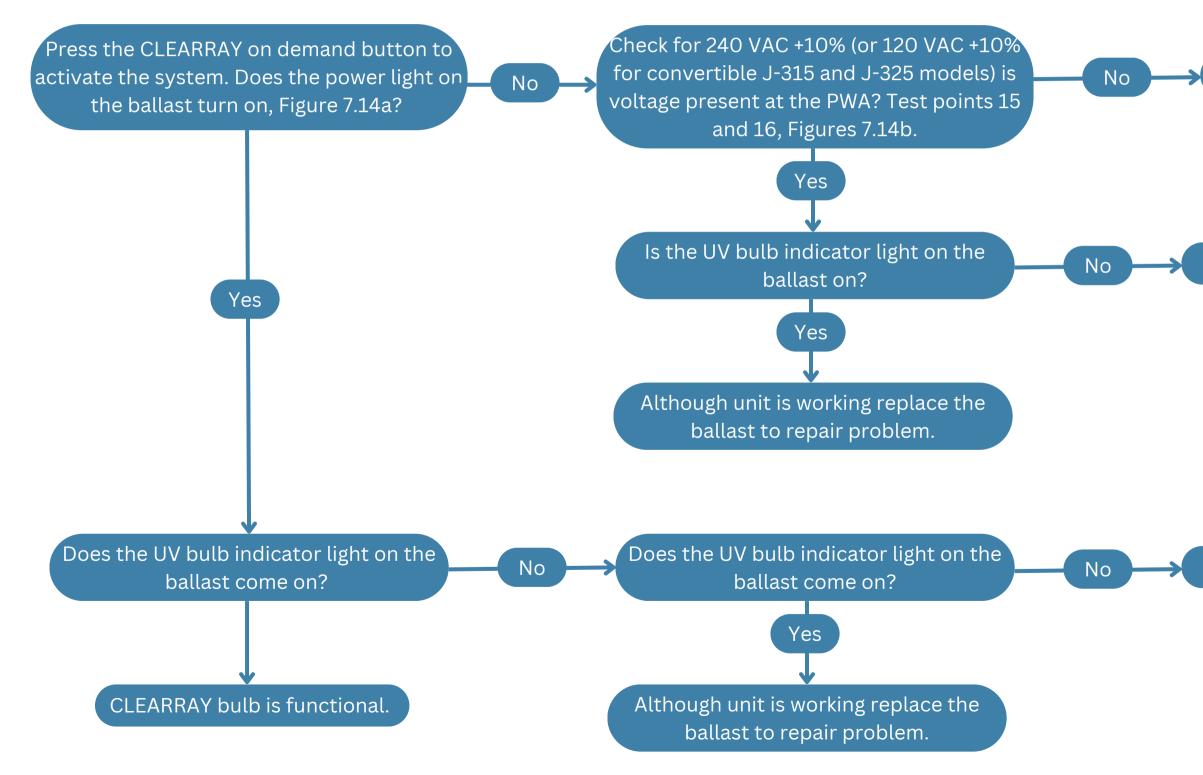

## **CLEARRAY®** Not Working Troubleshooting Guide

Verify that the CLEARRAY<sup>®</sup> system should be running before proceeding (no error message, not in summer logic). **Note:** The CLEARRAY<sup>®</sup> only runs in conjunction with the circulation pump.

Diagnostic Tools: Clamp-on ammeter, voltmeter

Suggested Spare Parts: CLEARRAY<sup>®</sup> ballast, UV bulb, PWA

Replace the PWA

Replace the ballast

Replace the bulb.

Note: A solid power light indicates that the CLEARRAY® system is being provided power and should always be on. A solid UV bulb indicator light indicates that the UV bulb is activated.