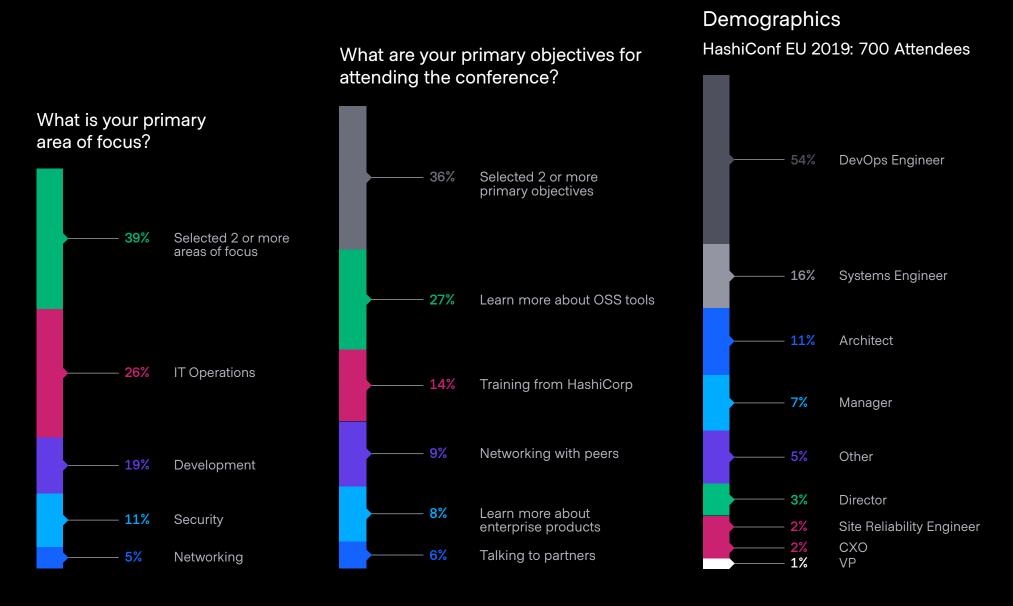

# Attendee Breakdown

Attendees to HashiConf EU include large global enterprise customers, start-ups, and open source contributors from all over the world. These professionals hold many roles and have a broad range of technical skill sets and backgrounds, but most importantly they share an enthusiasm for open source software and cloud infrastructure automation.