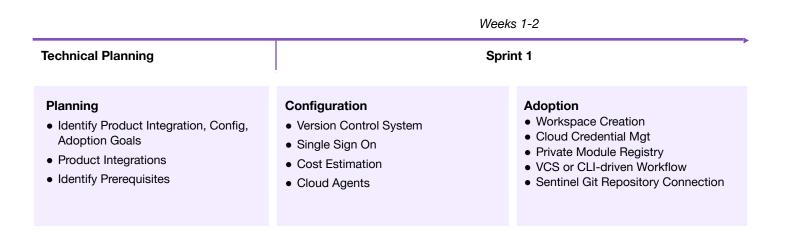

## Methodology

Our FastTrack Project Approach is a proven and successful method providing focus and direction of the deployment and adoption of Terraform Cloud, using reference architectures and best practices. Our Fundamental package includes team collaboration during active working sessions focused on configuration and adoption use cases.

We begin with a team **Technical Planning**to get an understanding of your current environment and goals for your product configuration and adoption so we can focus the **Implementation Sprint** around the prioritized scope of the engagement.