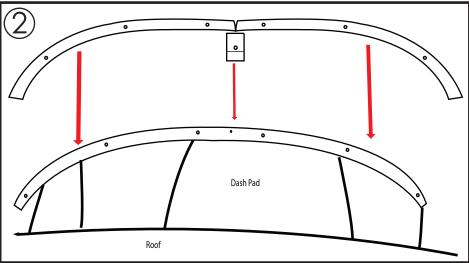

## Dash Pad Installation Guide

A professional is recomened for all TMI Products installs







Step 1: The TMI Products dash pad cap will roll hinge under the Front of your dash. Then dash pad cap will slide nearly all the way to the windshield.

Below is a side view of the dash pad cap slidding on note that it will have to "Hook" under dash.

Note: This will leave you with enough room to see the factory dash trim screw holes.





Step 2: The TMI Products dash pad uses the lower windshield trim chrome to hold it the dash in place. Simply install it using the factory dash trim screws. The two outer panels install first then smaller middle piece over the top where the two meet.

PN: 99-0701-000 QP: 09-313 REV.01