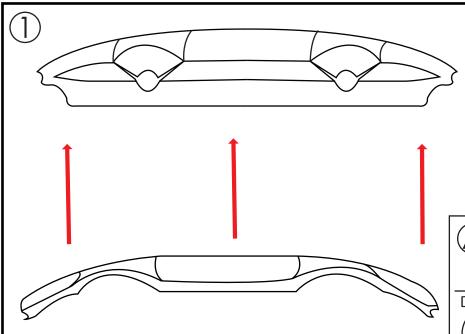

## Dash Pad Installation Guide

A professional is recomened for all TMI Products installs

Step 1: The TMI Products dash pad cap will roll hinge under the Front of your dash. Then dash pad cap will slide nearly all the way to the windshield.

Below is a side view of the dash pad cap slidding on note that it will have to "Hook" under dash.

Note: This will leave you with enough room to see the factory dash trim screw holes.

Step 2: The TMI Products dash pad uses the lower windshield trim chrome to hold it the dash in place. Simply install it using the factory dash trim screws. The two outer panels install first then smaller middle piece over the top where the two meet.