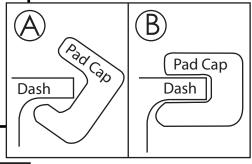

Below is a side view of the dash pad cap slidding on note that it will have to "Hook" under dash.

Note: This will leave you with enough room to see the factory dash trim screw holes.

Step 2: The TMI Products dash pad uses the lower windshield trim chrome to hold it the dash in place. Simply install it using the factory dash trim screws. The two outer panels install first then smaller middle piece over the top where the two meet.