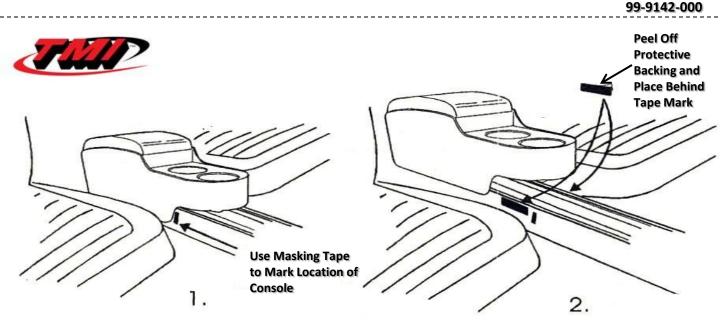

- 1. Carefully place and push the Console Caddy onto the stock console from the rear. Determine the location which is most comfortable for you. Mark this location on the stock console with a piece of tape.
- 2. Remove the protective strip from the back of each self adhesive velcro strip and attach the strips approximately in the positions shown but not beyond the tape marks you made is step one. Place the Console Caddy on the stock console and be sure the velcro strip hooks engage the carpet on the underside of the Console Caddy.