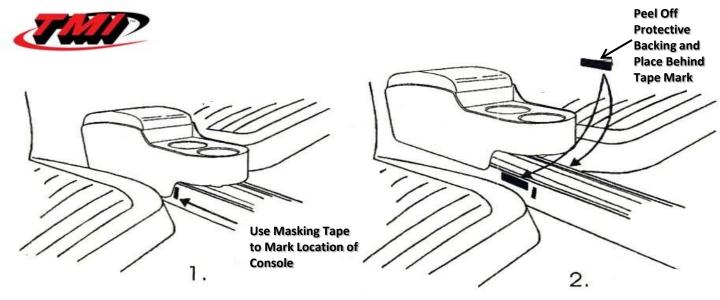

- 1. Carefully place and push the Console Caddy onto the stock console from the rear. Determine the location which is most comfortable for you. Mark this location on the stock console with a piece of tape.
- 2. Remove the protective strip from the back of each self adhesive velcro strip and attach the strips approximately in the positions shown but not beyond the tape marks you made is step one. Place the Console Caddy on the stock console and be sure the velcro strip hooks engage the carpet on the underside of the Console Caddy.