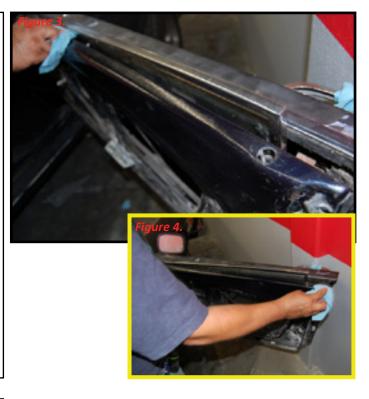

## Step 3.

Install supplied double-sided tape to top of door panel, make sure to trim excess tape from the the door. Slice through red plastic and then pull three inches off the double sided tape towards the outside of the door panel. (Make sure window is rolled down during this installation step)

### Step 4.

Now remove double sided tape, one side at a time. (Remove Carefully) With rag, wipe down the top of the new door panel and align. Stick door panel to tape.

Step 6