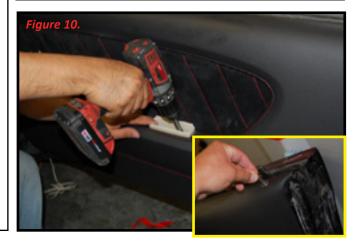

### Step 1.

If you are installing the Standard equiped door panel, refer to step 1.b. However, if you have a Deluxe Style Door Panel, now begin to remove stock door panel.