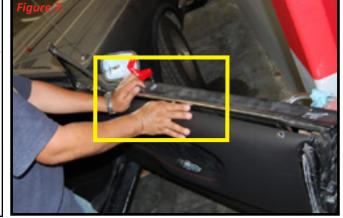

### Step 4.

Now remove double sided tape, one side at a time. (Remove Carefully) With rag, wipe down the top of the new door panel and align. Stick door panel to tape.

Step 6