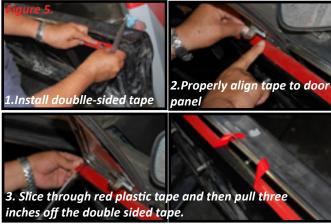

## Step 3.

Install supplied double-sided tape to top of door panel, make sure to trim excess tape from the the door. Slice through red plastic and then pull three inches off the double sided tape towards the outside of the door panel. (Make sure window is rolled down during this installation step)