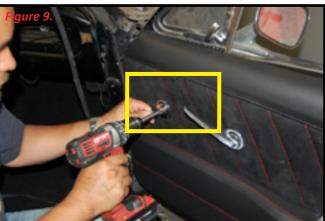

### Step 1.

If you are installing the Standard equiped door panel, refer to step 1.b. However, if you have a Deluxe Style Door Panel, now begin to remove stock door panel.