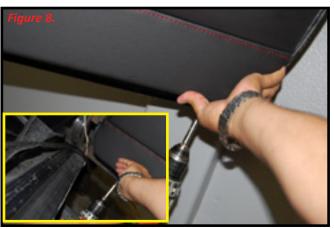

gainst the door panel directly over the holes depicted in Figure 11. With a marker, mark two dots where you previously poked through the Drill Hole Template. Now proceed to drill a 1/8th inch hole on each marked dot.



### Step 2.

Clean the top rail of the door panel with adhesion promoter or with rubbing alcohol.



## Step 3.

Install supplied double-sided tape to top of door panel, make sure to trim excess tape from the the door. Slice through red plastic and then pull three inches off the double sided tape towards the outside of the door panel. (Make sure window is rolled down during this installation step)



### Step 4.

Now remove double sided tape, one side at a time. (Remove Carefully) With rag, wipe down the top of the new door panel and align. Stick door panel to tape.









Step 6