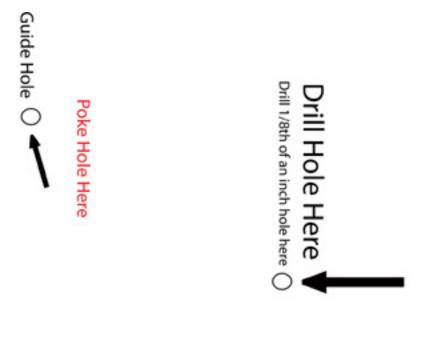

#### Step 1.b

Using the Drill Hole Template supplied on Page 4, poke holes through the indicated holes pointed out by the arrows. Now hold Drill HoleTemplate against the door panel directly over the holes depicted in Figure 11. With a marker, mark two dots where you previously poked through the Drill Hole Template. Now proceed to drill a 1/8th inch hole on each marked dot.