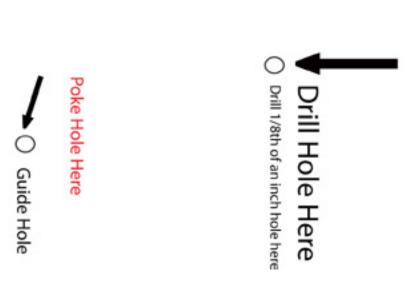

#### Step 1.b

Using the Drill Hole Template supplied on Page 4, poke holes through the indicated holes pointed out by the arrows. Now hold Drill HoleTemplate against the door panel directly over the holes depicted in Figure 11. With a marker, mark two dots where you previously poked through the Drill Hole Template. Now proceed to drill a 1/8th inch hole on each marked dot.