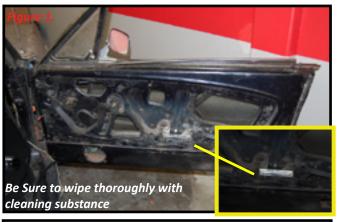

### Step 2.

Clean the top rail of the door panel with adhesion promoter or with rubbing alcohol.