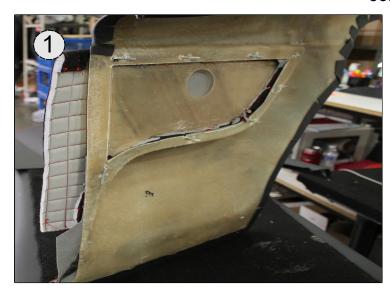

1.) THE CAMARO QUARTER PANEL COVER MATERIAL IS SHIPPED LOOSE ON THE FRONT EDGE FOR PROPER INSTALLATION. INSTALL QUARTER PANEL STARTING FROM THE TOP AT AN ANGLE MAKING SURE THE TOP OF THE PANEL CATCHES THE METAL EDGE ALONG THE BOTTOM OF THE QUARTER WINDOW.