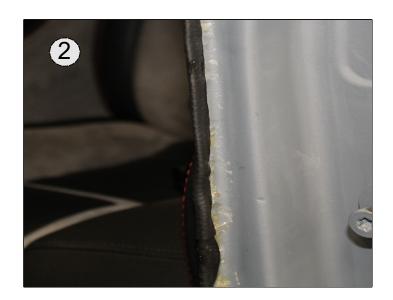

1.) THE CAMARO QUARTER PANEL COVER MATERIAL IS SHIPPED LOOSE ON THE FRONT EDGE FOR PROPER INSTALLATION. INSTALL QUARTER PANEL STARTING FROM THE TOP AT AN ANGLE MAKING SURE THE TOP OF THE PANEL CATCHES THE METAL EDGE ALONG THE BOTTOM OF THE QUARTER WINDOW.