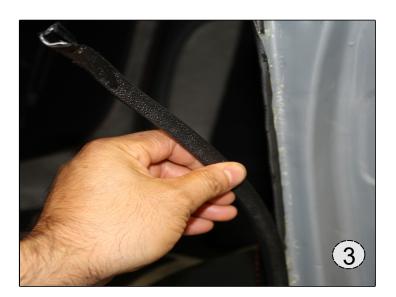

3.) LET GLUE DRY BEFORE REINSTALLING THE PINCH WELT TRIM BACK ON THE DOOR JAMB EDGE USING A RUBBER MALLET TO HELP EASE THE INSTALLATION, YOU MAY NOW INSTALL THE FACTORY HARDWARE TO COMPLETE QUARTER PANEL INSTALLATION