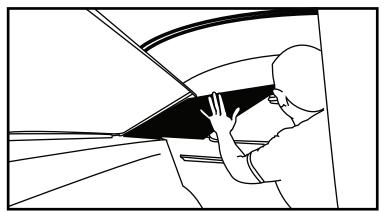

Step 3. Starting from the drivers side, slide the headliner into the vehicle. Make sure the headliner is over the top of the dash board and steering wheel.

**Step 4.** Once the headliner is in the vehicle have a helper to push the headliner onto the roof.

Step 5. Line up the headliner where it fits against the front top of the windshield and the back of the rear glass. Make sure the left and right sides are even with the top of the door openings.

Step 6. Using 4 spring clamps, clamp the headliner to the roof of the vehicle. Put 1 clamp in the front top of the door opening for the driver side and 1 clamp for the passenger side. Put 1 spring clamp towards the back top of the door opening for the driver side and 1 clamp for the passenger side.