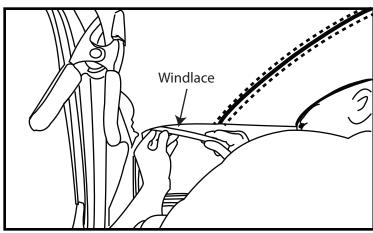

## Tools Required for Installation:

Plastic Trim Tools
Phillips Screwdriver
Spring Clamps
Needle, or Tack

**Step 7.** Install the original windlace (pinch molding) starting with number 1 and ending with number 4.