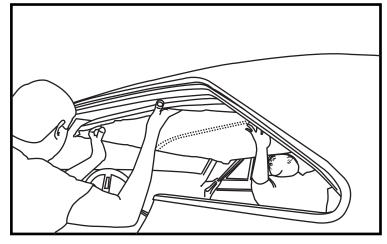

Step 5. Line up the headliner where it fits against the front top of the windshield and the back of the rear glass. Make sure the left and right sides are even with the top of the door openings.

Step 6. Using 4 spring clamps, clamp the headliner to the roof of the vehicle. Put 1 clamp in the front top of the door opening for the driver side and 1 clamp for the passenger side. Put 1 spring clamp towards the back top of the door opening for the driver side and 1 clamp for the passenger side.