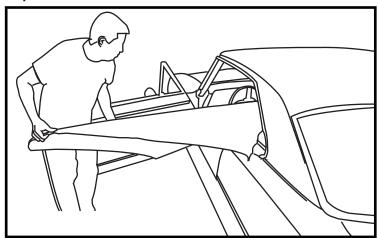

Step 3. Starting from the drivers side, slide the headliner into the vehicle. Make sure the headliner is over the top of the dash board and steering wheel.

**Step 4.** Once the headliner is in the vehicle have a helper to push the headliner onto the roof.

Step 5. Line up the headliner where it fits against the front top of the windshield and the back of the rear glass. Make sure the left and right sides are even with the top of the door openings.

Step 6. Using 4 spring clamps, clamp the headliner to the roof of the vehicle. Put 1 clamp in the front top of the door opening for the driver side and 1 clamp for the passenger side. Put 1 spring clamp towards the back top of the door opening for the driver side and 1 clamp for the passenger side.