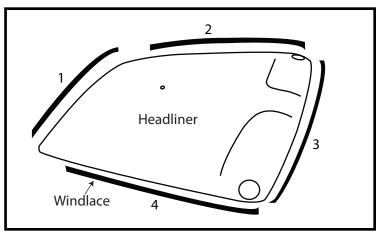

## Tools Required for Installation:

Plastic Trim Tools
Phillips Screwdriver
Spring Clamps
Needle, or Tack

**Step 7.** Install the original windlace (pinch molding) starting with number 1 and ending with number 4.