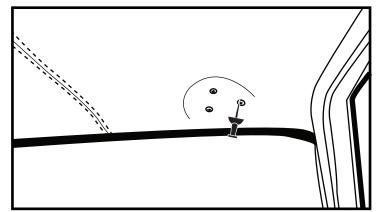

**Step 8.** Snap in the sail panels on the left and right rear of the vehicle.

**Step 10.** Reinstall the sunvisors, and Dome light.

**Step 9.** Using a needle or tack locate the 3 screw holes to mount the left and right visors.