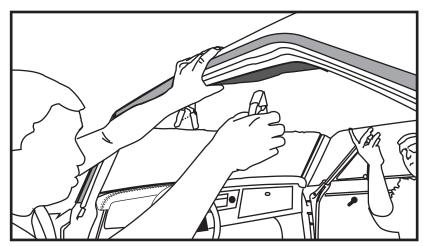

Step 5. Line up the headliner where it fits against the front top of the windshield and the back of the rear glass. Make sure the left and right sides are even with the top of the door openings.

Step 6. Using 4 spring clamps, clamp the headliner to the roof of the vehicle. Put 1 clamp in the front top of the door opening for the driver side and 1 clamp for the passenger side. Put 1 spring clamp towards the back top of the door opening for the driver side and 1 clamp for the passenger side.

NOTE: The 4 spring clamps will keep the headliner from falling and allow you to adjust the position if needed

PN: 99-0103-000 QP: 09-372 Rev.01