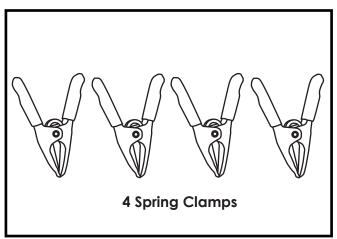

Step 5. Line up the headliner where it fits against the front top of the windshield and the back of the rear glass. Make sure the left and right sides are even with the top of the door openings.

Step 6. Using 4 spring clamps, clamp the headliner to the roof of the vehicle. Put 1 clamp in the front top of the door opening for the driver side and 1 clamp for the passenger side. Put 1 spring clamp towards the back top of the door opening for the driver side and 1 clamp for the passenger side.

NOTE: The 4 spring clamps will keep the headliner from falling and allow you to adjust the position if needed

PN: 99-0103-000 QP: 09-372 Rev.01