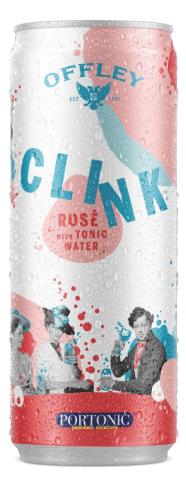

## OFFLEY CLINK PORTONIC: READY-TO-DRINK NOW IN ROSÉ TOO

Offley Clink Portonic, the ready-to-drink Port and tonic water, arrives on the market with a Rosé version that offers the trendy irreverence of Offley Clink with the freshness of a Port Tonic.

After launching the first ready-to-drink Port tonic with Offley Clink White in an innovative canned version, the most irreverent Port brand presents the Rosé version of its Offley Clink Portonic.

Offley Clink Portonic Rosé is a light, refreshing drink that can be enjoyed on its own or with ice in a convenient, versatile and appealing format.

Offley Clink Portonic is now available for Rosé lovers and promises to give new colour to tradition.