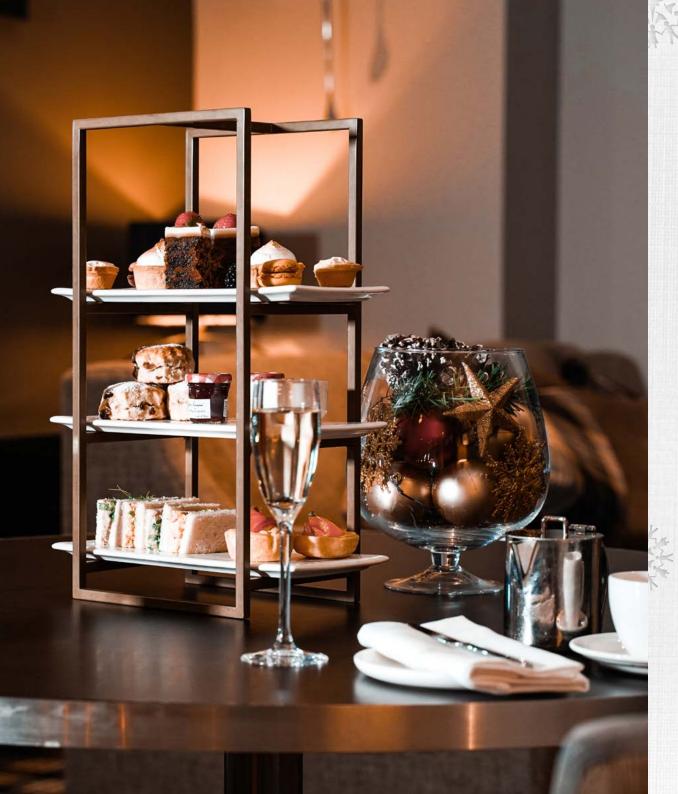

### Festive Afternoon Tea

#### **SERIOUSLY GOOD FESTIVE SWEET TREATS**

Put the outside world on pause as you join us for a refined afternoon tea with a dash of seasonal surprise. Brimming with the distinctive flavours of Christmas, our take on this classic British pastime is guaranteed to get you in the festive mood!

• 12pm – 5pm

Private dining rooms are available for group bookings or cherished family gatherings. Pre-booking is required.

Any special dietary requirements must be pre-ordered.

| Dates                                               |            | Pricing |
|-----------------------------------------------------|------------|---------|
| 27 <sup>th</sup> November – 2 <sup>nd</sup> January | Per person | £25     |