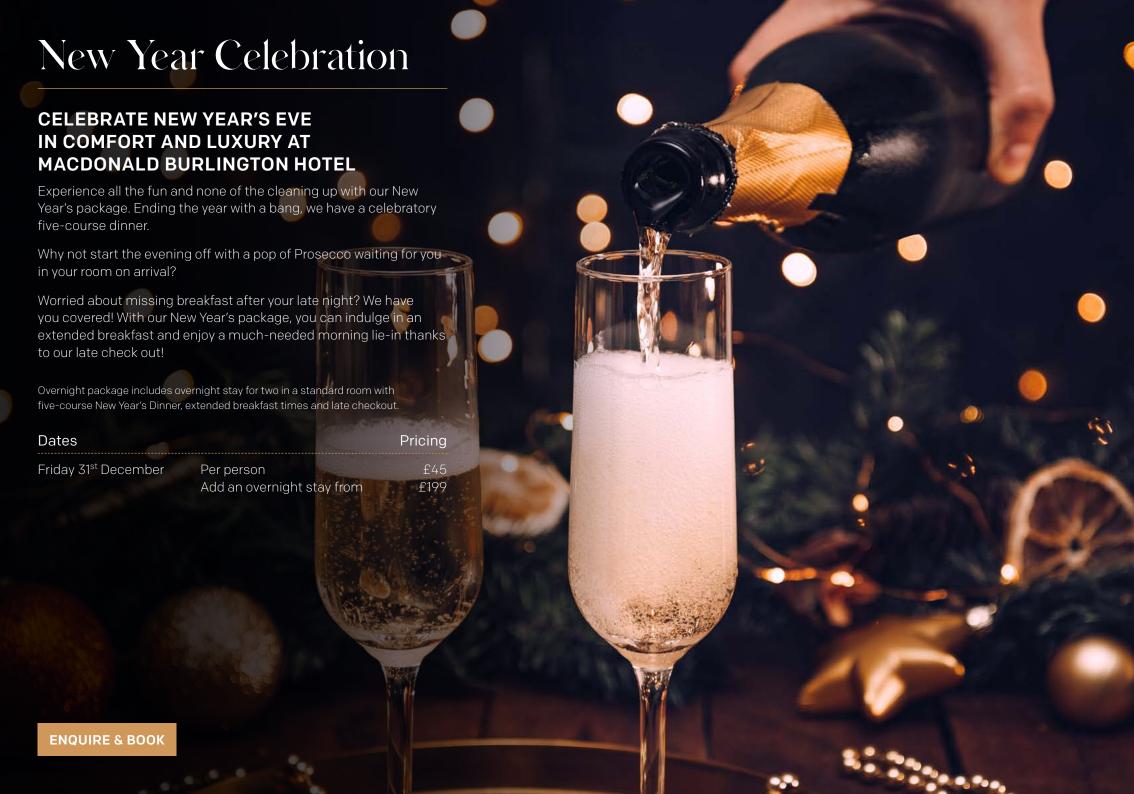

### Calendar of events

| DATE                                                | EVENT                         | PRICE                  |
|-----------------------------------------------------|-------------------------------|------------------------|
| Selected dates from November – January              | Private Party Nights          | From £32.95 per person |
| From 27 <sup>th</sup> November                      | Festive Afternoon Tea         | £25 per person         |
| Saturday 18 <sup>th</sup> December                  | Party with the Peaky Blinders | £49.95 per person      |
| Sunday 12 <sup>th</sup> & 19 <sup>th</sup> December | Festive Sunday lunch          | £25 per person         |
| 27 <sup>th</sup> – 29 <sup>th</sup> December        | Festive Breaks                | From £236 per room     |
| Friday 31 <sup>st</sup> December                    | New Year Eve Celebration      | From £45 per person    |