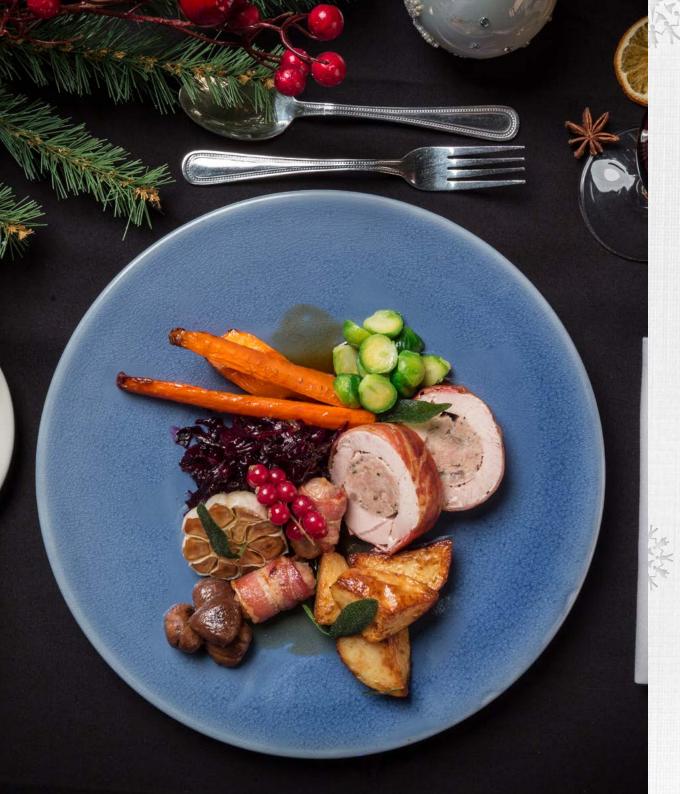

#### Private Festive Lunches

## WHETHER YOU'RE HAVING A FAMILY GET TOGETHER OR A CORPORATE CHRISTMAS LUNCH, WE'VE GOT YOU COVERED

• Book your lunch between 12pm - 4pm

| Dates                          |                           | Pricing |
|--------------------------------|---------------------------|---------|
| From 22 <sup>nd</sup> November | 3 courses per person from | £25     |
| – 24 <sup>th</sup> December    | Add a glass of house wine | £4      |

Pre-booking and pre-ordering is essential.

Minimum number of 20 required for a festive lunch booking.

**ENQUIRE & BOOK** 