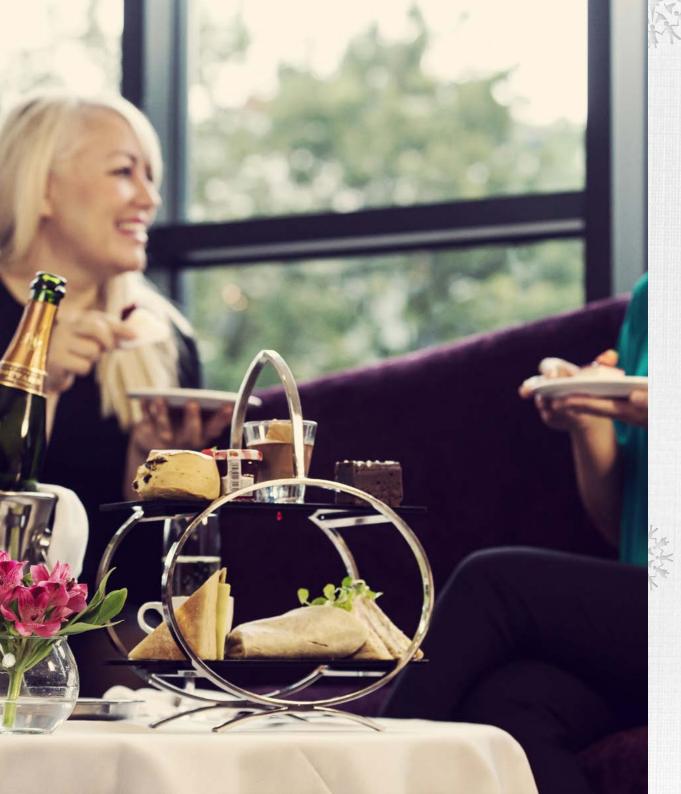

#### Festive Afternoon Tea

#### ENJOY A DELICIOUS AFTERNOON TEA WITH A CHRISTMAS TWIST

• Available from 11am – 5pm daily

| Dates               |                                                               | Pricing         |
|---------------------|---------------------------------------------------------------|-----------------|
| Throughout December | Per person Add a glass of mulled wine Add a glass of Prosecco | £25<br>£3<br>£5 |

Must be pre-booked at least 24 hours in advance.
We can cater for all dietary requirements with 24hours notice.
Served in our Exchange Lounge Bar surrounded by Christmas decorations this is a great way to start your festive celebrations.