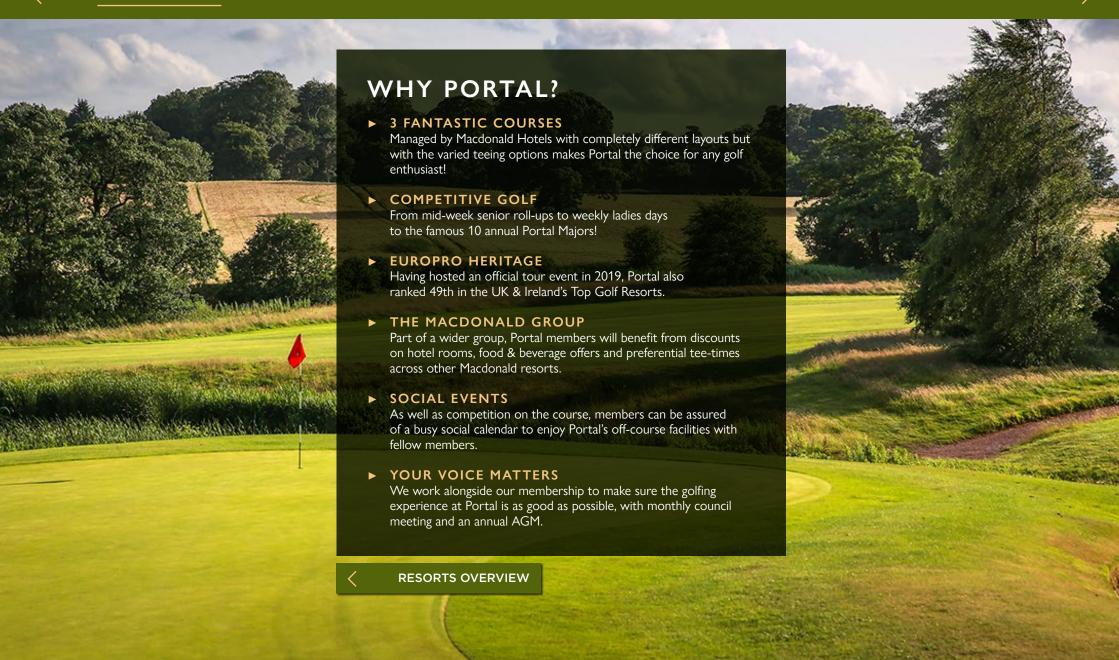

## **MEMBERSHIP OPTIONS**

- ▶ **RESORT:** Our most complete membership for players who wish to immerse themselves in quality golf. The Resort Membership allows access to all courses here at Portal: The Championship, The Premier & Arderne.
- ▶ PREMIER: Access to The Premier Course, with play on The Championship Course available at a supplementary cost. Portal offers 5-day, 7-day and Intermediate (19-24 years old) memberships, allowing you to choose the right membership for you.
- ▶ ARDERNE: The perfect option for those that are just starting their golfing journey, our Arderne membership allows 7-day access to the 9-hole course, with golf on The Championship and The Premier available at a supplementary cost.
- ► CORPORATE: There's no better place to do business than the golf course! The golf team will work with you to ensure your Portal corporate membership is tailor made to suit your business needs.