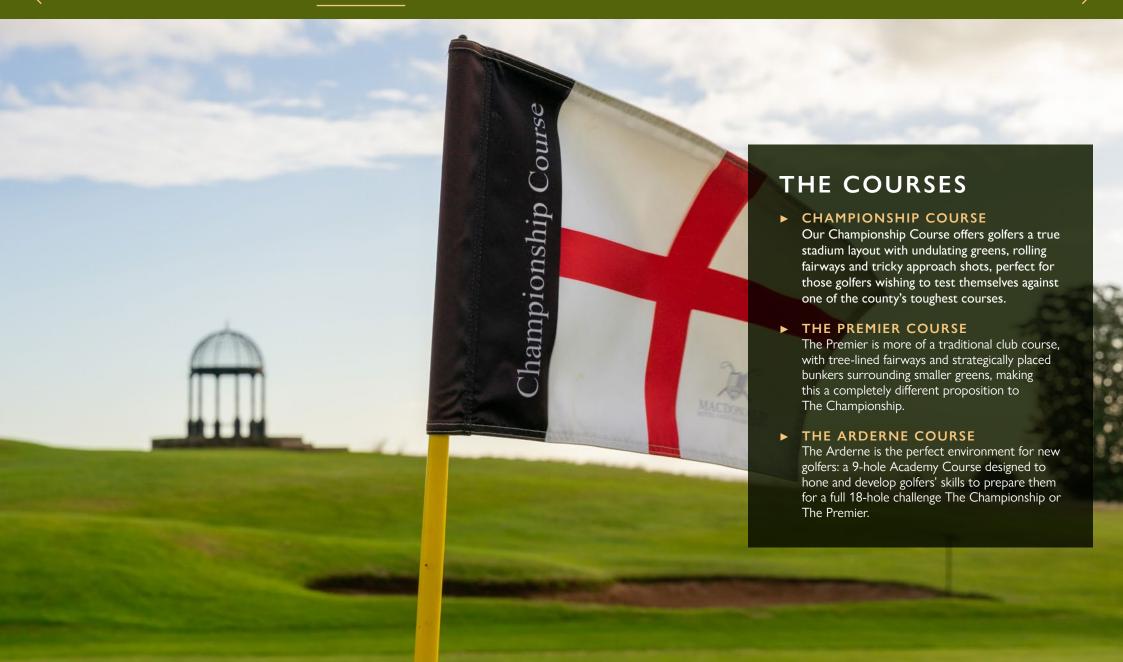

## **MEMBERSHIP OPTIONS**

- ▶ **RESORT:** Our most complete membership for players who wish to immerse themselves in quality golf. The Resort Membership allows access to all courses here at Portal: The Championship, The Premier & Arderne.
- ▶ PREMIER: Access to The Premier Course, with play on The Championship Course available at a supplementary cost. Portal offers 5-day, 7-day and Intermediate (19-24 years old) memberships, allowing you to choose the right membership for you.
- ▶ ARDERNE: The perfect option for those that are just starting their golfing journey, our Arderne membership allows 7-day access to the 9-hole course, with golf on The Championship and The Premier available at a supplementary cost.
- ► CORPORATE: There's no better place to do business than the golf course! The golf team will work with you to ensure your Portal corporate membership is tailor made to suit your business needs.