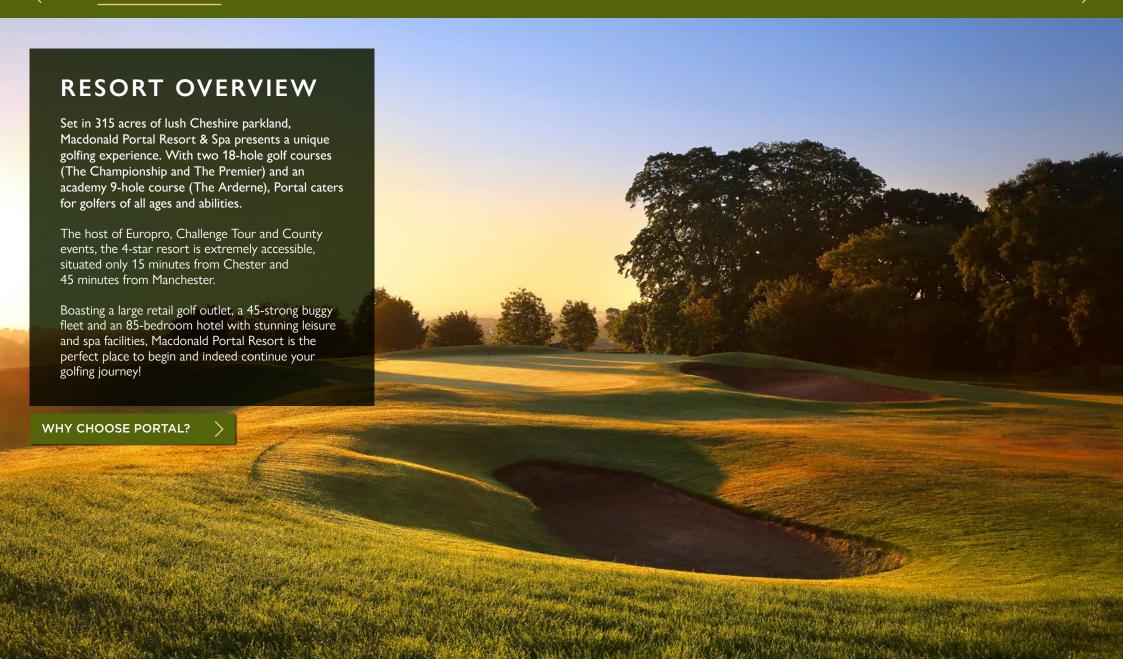

## **MEMBERSHIP OPTIONS**

- ▶ **RESORT:** Our most complete membership for players who wish to immerse themselves in quality golf. The Resort Membership allows access to all courses here at Portal: The Championship, The Premier & Arderne.
- ▶ PREMIER: Access to The Premier Course, with play on The Championship Course available at a supplementary cost. Portal offers 5-day, 7-day and Intermediate (19-24 years old) memberships, allowing you to choose the right membership for you.
- ▶ ARDERNE: The perfect option for those that are just starting their golfing journey, our Arderne membership allows 7-day access to the 9-hole course, with golf on The Championship and The Premier available at a supplementary cost.
- ► CORPORATE: There's no better place to do business than the golf course! The golf team will work with you to ensure your Portal corporate membership is tailor made to suit your business needs.