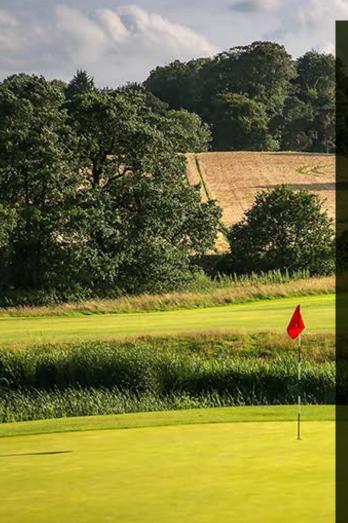

## THE COURSES

CHAMPIONSHIP COURSE Our Championship Course offers golfers a true stadium layout with undulating greens, rolling fairways and tricky approach shots, perfect for those golfers wishing to test themselves against one of the county's toughest courses.

### ► THE PREMIER COURSE

The Premier is more of a traditional club course, with tree-lined fairways and strategically placed bunkers surrounding smaller greens, making this a completely different proposition to The Championship.

#### ► THE ARDERNE COURSE

The Arderne is the perfect environment for new golfers: a 9-hole Academy Course designed to hone and develop golfers' skills to prepare them for a full 18-hole challenge The Championship or The Premier.