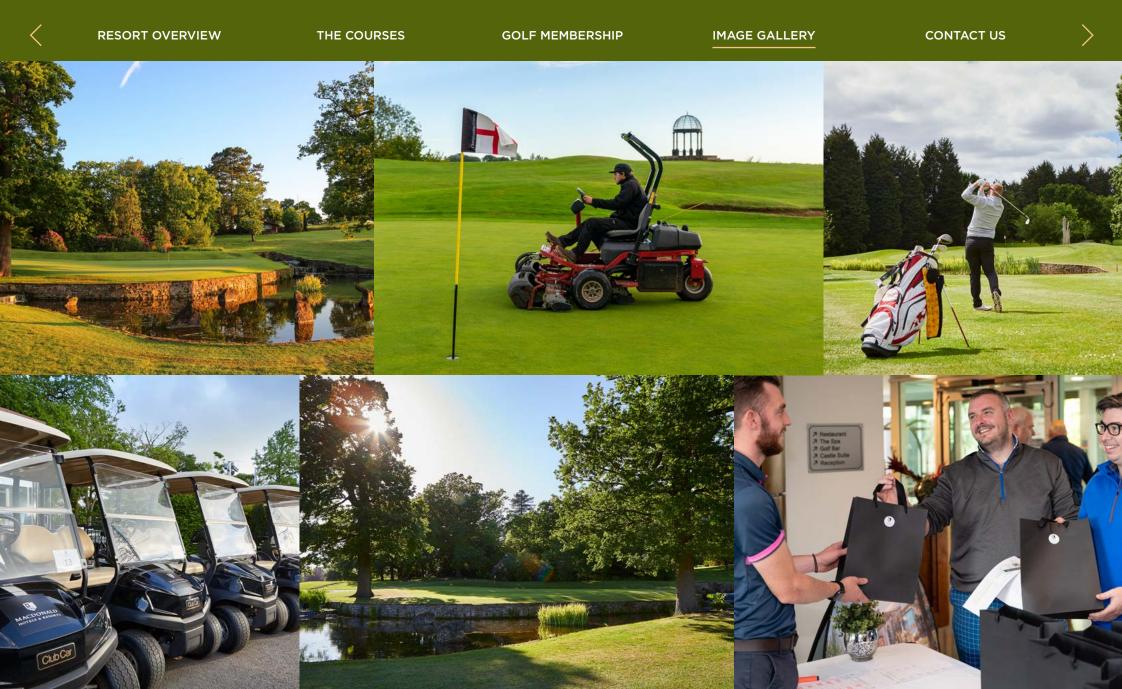

### **RESORT OVERVIEW**

Set in 315 acres of lush Cheshire parkland, Macdonald Portal Resort & Spa presents a unique golfing experience. With two 18-hole golf courses (The Championship and The Premier) and an academy 9-hole course (The Arderne), Portal caters for golfers of all ages and abilities.

The host of Europro, Challenge Tour and County events, the 4-star resort is extremely accessible, situated only 15 minutes from Chester and 45 minutes from Manchester.

Boasting a large retail golf outlet, a 45-strong buggy fleet and an 85-bedroom hotel with stunning leisure and spa facilities, Macdonald Portal Resort is the perfect place to begin and indeed continue your golfing journey!