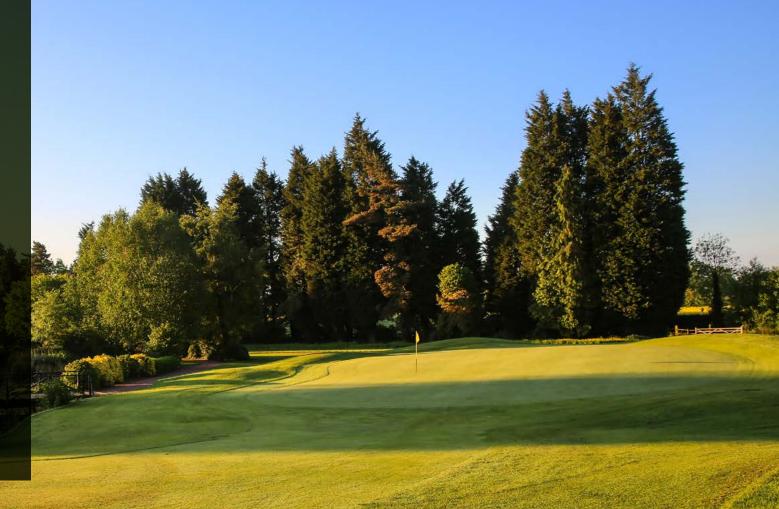

## THE COURSES

CHAMPIONSHIP COURSE Our Championship Course offers golfers a true stadium layout with undulating greens, rolling fairways and tricky approach shots, perfect for those golfers wishing to test themselves against one of the county's toughest courses.

### ► THE PREMIER COURSE

The Premier is more of a traditional club course, with tree-lined fairways and strategically placed bunkers surrounding smaller greens, making this a completely different proposition to The Championship.

#### ► THE ARDERNE COURSE

The Arderne is the perfect environment for new golfers: a 9-hole Academy Course designed to hone and develop golfers' skills to prepare them for a full 18-hole challenge The Championship or The Premier.