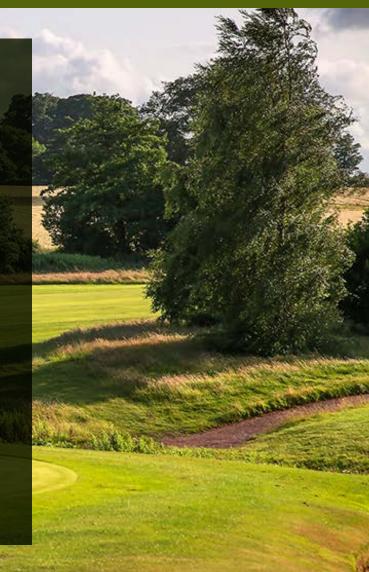

### **RESORT OVERVIEW**

Set in 315 acres of lush Cheshire parkland, Macdonald Portal Resort & Spa presents a unique golfing experience. With two 18-hole golf courses (The Championship and The Premier) and an academy 9-hole course (The Arderne), Portal caters for golfers of all ages and abilities.

The host of Europro, Challenge Tour and County events, the 4-star resort is extremely accessible, situated only 15 minutes from Chester and 45 minutes from Manchester.

Boasting a large retail golf outlet, a 45-strong buggy fleet and an 85-bedroom hotel with stunning leisure and spa facilities, Macdonald Portal Resort is the perfect place to begin and indeed continue your golfing journey!