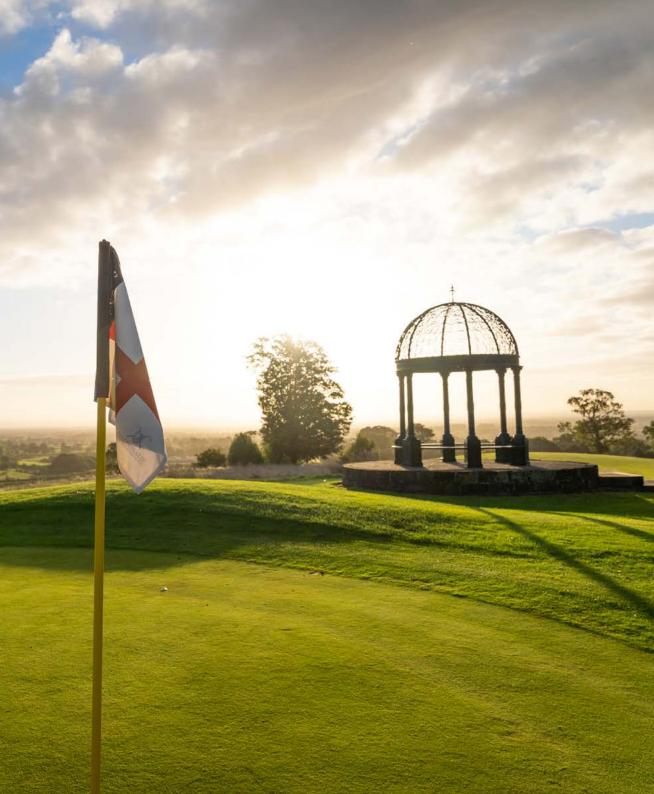

### **RESORT OVERVIEW**

Set in 315 acres of lush Cheshire parkland, Macdonald Portal Resort & Spa presents a unique golfing experience. With two 18-hole golf courses (The Championship and The Premier) and an academy 9-hole course (The Arderne), Portal caters for golfers of all ages and abilities.

The host of Europro, Challenge Tour and County events, the 4-star resort is extremely accessible, situated only 15 minutes from Chester and 45 minutes from Manchester.

Boasting a large retail golf outlet, a 45-strong buggy fleet and an 85-bedroom hotel with stunning leisure and spa facilities, Macdonald Portal Resort is the perfect place to begin and indeed continue your golfing journey!