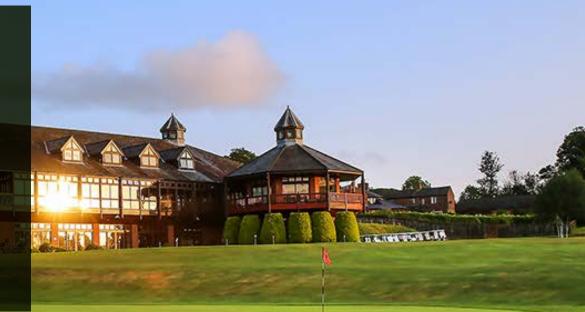

### **RESORT OVERVIEW**

Set in 315 acres of lush Cheshire parkland, Macdonald Portal Resort & Spa presents a unique golfing experience. With two 18-hole golf courses (The Championship and The Premier) and an academy 9-hole course (The Arderne), Portal caters for golfers of all ages and abilities.

The host of Europro, Challenge Tour and County events, the 4-star resort is extremely accessible, situated only 15 minutes from Chester and 45 minutes from Manchester.

Boasting a large retail golf outlet, a 45-strong buggy fleet and an 85-bedroom hotel with stunning leisure and spa facilities, Macdonald Portal Resort is the perfect place to begin and indeed continue your golfing journey!