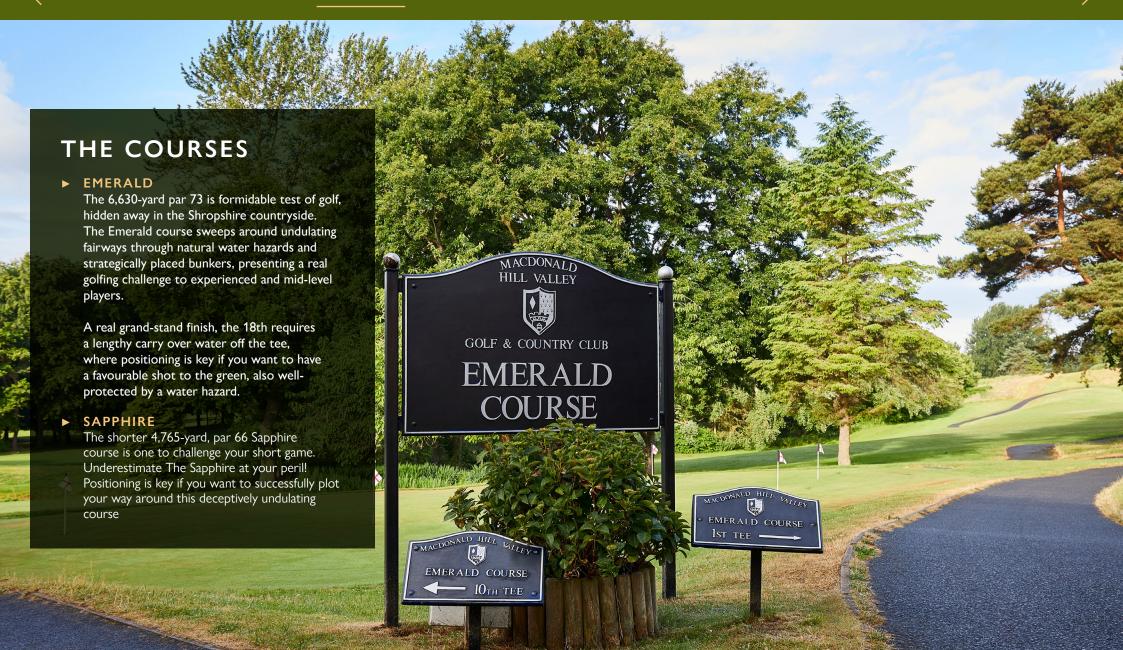

## **RESORT OVERVIEW** Peter Allis and Dave Thomas designed the Emerald Course in 1973, the course opened in 1975. They were renowned golf Professionals and went onto become course architects and Peter Allis a TV commentator. Our 18-hole Emerald and Sapphire golf courses make Hill Valley Hotel, Golf & Spa one of Shropshire's leading golf venues. With lush, rolling fairways and subtly undulating greens, The Emerald course is Shropshire's hidden gem, presenting a formidable test to even the most seasoned of golfer. The Sapphire, shorter in length than its sister course, is the perfect place for beginner golfers to hone their skills. A fleet of buggies is available throughout the year, and our well-stocked pro shop with its experienced staff means that all your golfing needs are catered for. WHY CHOOSE HILL VALLEY?