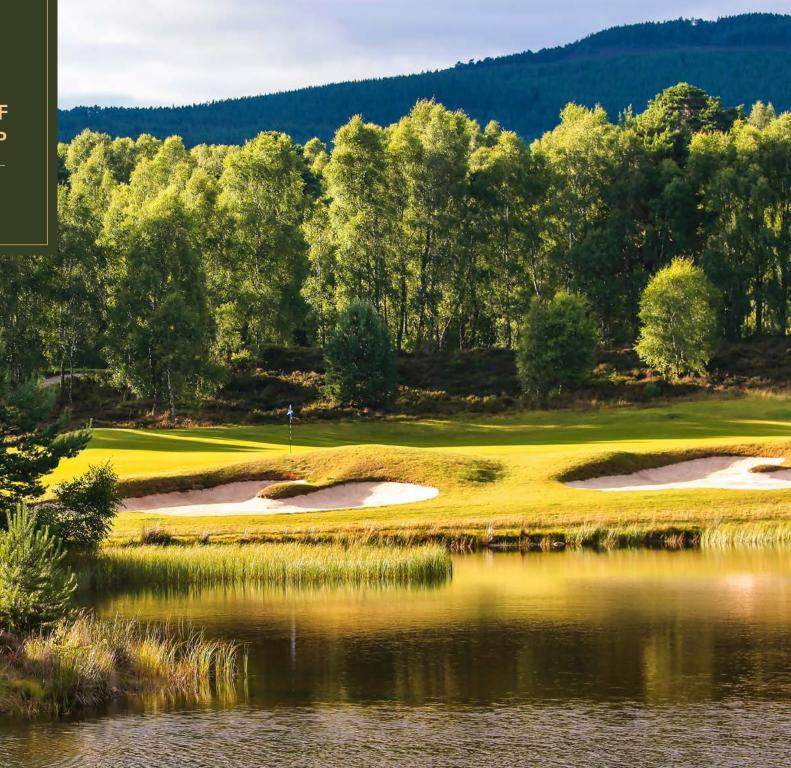

#### ► CHAMPIONSHIP COURSE

The Spey Valley Championship course has something for everyone. Our 5th hole is one of the longest holes in Scotland and the 6th spans a lake which has been adopted as a nesting site by a bird colony.

When you reach the 12th at the start of the home stretch, the Spey Valley course opens up before offering breath-taking views of the surrounding Cairngorms, whilst the 16th presents a real challenge for even the most experienced golfer.

You'll need a long, accurate tee shot to carry the water hazard, while the flowering purple heather is standing by to punish a poor shot. However, the most spectacular of all has to be the 18th; with its two bunkers designed to mirror the undulating corries of the mountains beyond, this the perfect finishing hole before enjoying a well-earned drink in the clubhouse.