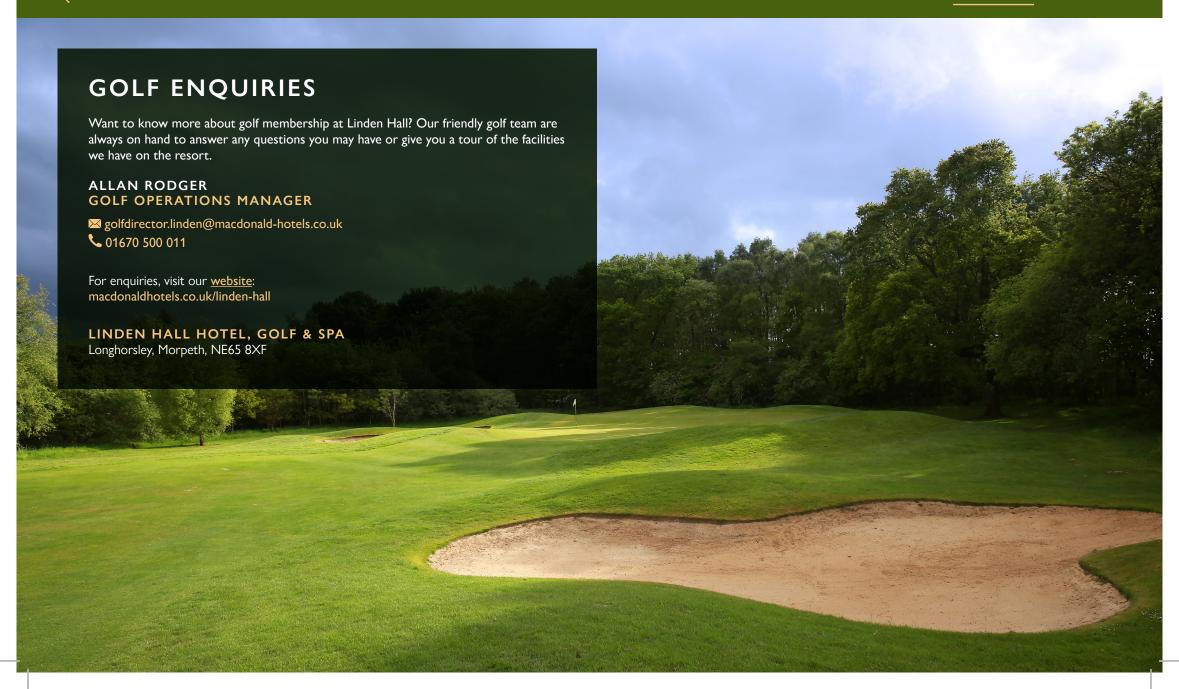

for the fairway with a Corporate Golf Membership at Linden Hall Hotel, Golf & Spa. The golf team will work with you to make sure your membership is tailored to fit your business needs. **Prices starting from £2,200**.
- ▶ NEW JOINERS: New Joiners receive a voucher pack worth over £600!

#### MEMBERSHIP PRICING TIERS

| Membership                 | Cost   |
|----------------------------|--------|
| 7-Day Golf Individual      | £499   |
| 5-Day Golf                 | £399   |
| Intermediate (17-24)       | £350   |
| Junior (5-16)              | £99    |
| Corporate Membership       | £2,500 |
| Flexible Points Membership | £300   |

<sup>\*</sup>Applicable when joining as a 2nd junior from the same household or when joining without a paying adult

JUNIORS PLAY FOR FREE





Solf & Spa