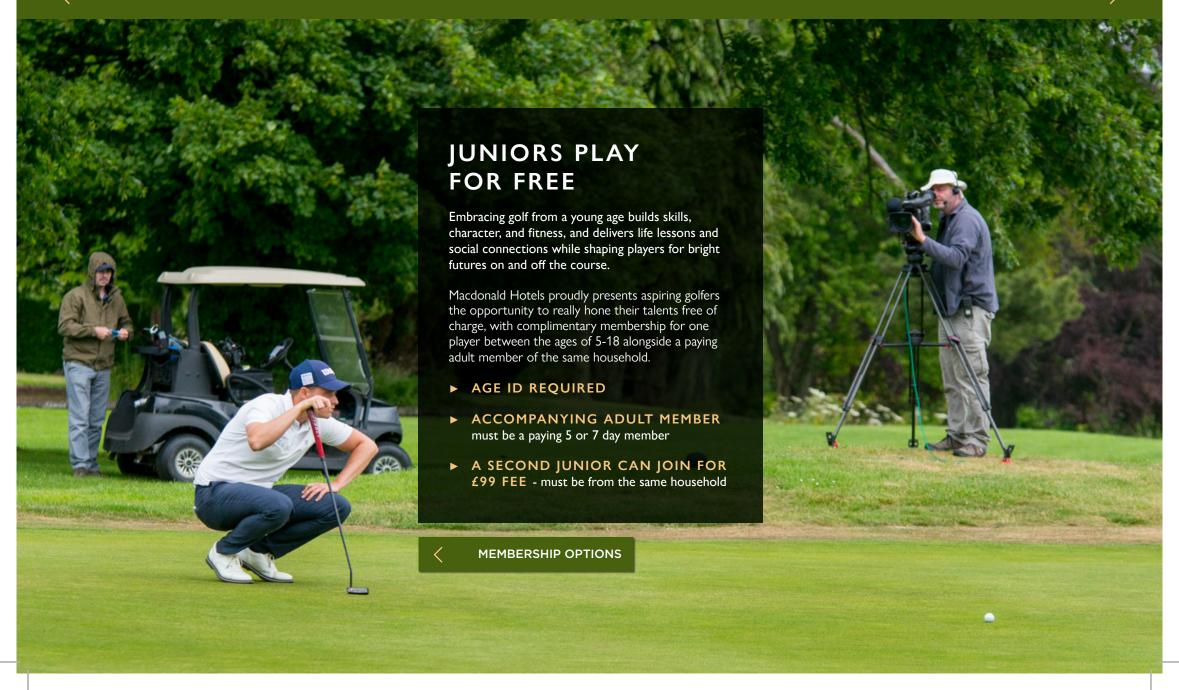

### **MEMBERSHIP OPTIONS**

- ▶ INDIVIDUAL MEMBERSHIPS: There are a variety of membership categories on offer at Linden Hall Hotel, Golf & Spa ranging from a flexible option to 7-day individual and corporate memberships.
- ▶ **CORPORATE MEMBERSHIPS**: Trade the office for the fairway with a Corporate Golf Membership at Linden Hall Hotel, Golf & Spa. The golf team will work with you to make sure your membership is tailored to fit your business needs. **Prices starting from £2,200**.
- ▶ NEW JOINERS: New Joiners receive a voucher pack worth over £600!

#### MEMBERSHIP PRICING TIERS

| Membership                 | Cost   |
|----------------------------|--------|
| 7-Day Golf Individual      | £499   |
| 5-Day Golf                 | £399   |
| Intermediate (17-24)       | £350   |
| Junior (5-16)              | £99    |
| Corporate Membership       | £2,500 |
| Flexible Points Membership | £300   |

<sup>\*</sup>Applicable when joining as a 2nd junior from the same household or when joining without a paying adult

JUNIORS PLAY FOR FREE

Solf & Spa