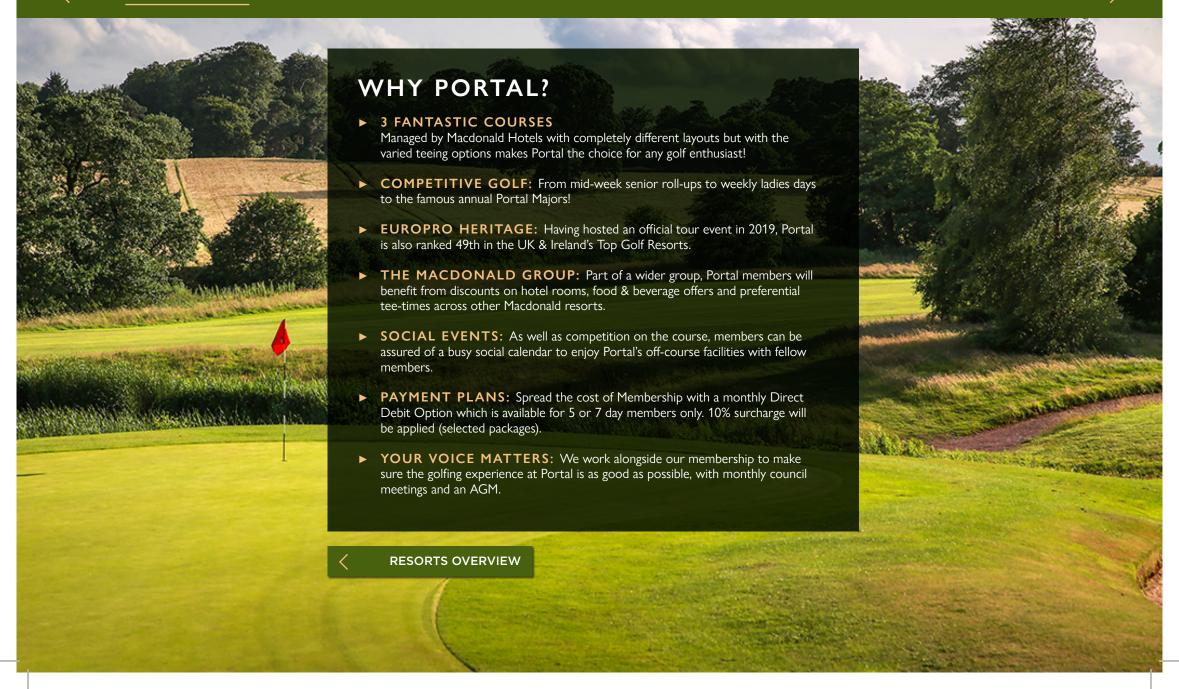

## **RESORT OVERVIEW** Set in 315 acres of lush Cheshire parkland, Macdonald Portal Resort & Spa presents a unique golfing experience. With two 18-hole golf courses (The Championship and The Premier) and an academy 9-hole course (The Arderne), Portal caters for golfers of all ages and abilities. The host of Europro and County events, the 4-star resort is extremely accessible, situated only 15 minutes from Chester and 45 minutes from Manchester. Boasting a large retail golf outlet, a 48-strong buggy fleet, a Premier Clubhouse with food and beverage facilities and an 85-bedroom hotel with stunning leisure and spa facilities, Macdonald Portal Resort is the perfect place to begin and indeed continue your golfing journey! WHY CHOOSE PORTAL?