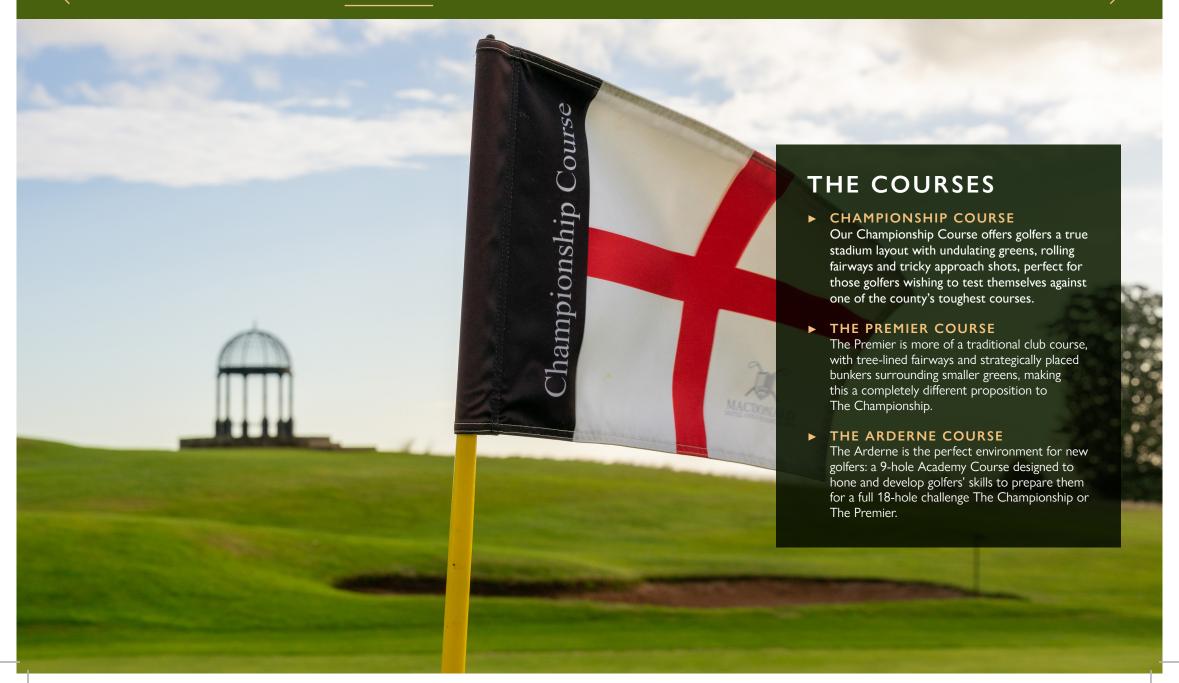

## **RESORT OVERVIEW** Set in 315 acres of lush Cheshire parkland, Macdonald Portal Resort & Spa presents a unique golfing experience. With two 18-hole golf courses (The Championship and The Premier) and an academy 9-hole course (The Arderne), Portal caters for golfers of all ages and abilities. The host of Europro and County events, the 4-star resort is extremely accessible, situated only 15 minutes from Chester and 45 minutes from Manchester. Boasting a large retail golf outlet, a 48-strong buggy fleet, a Premier Clubhouse with food and beverage facilities and an 85-bedroom hotel with stunning leisure and spa facilities, Macdonald Portal Resort is the perfect place to begin and indeed continue your golfing journey! WHY CHOOSE PORTAL?

## **MEMBERSHIP OPTIONS**

- ▶ **RESORT:** Our most complete membership for players who wish to immerse themselves in quality golf. The Resort Membership allows access to all courses here at Portal: The Championship, The Premier & Arderne.
- ▶ PREMIER: Access to The Premier Course, with play on The Championship Course available at a supplementary cost. Portal offers 5-day, 7-day and Intermediate (19-28 years old) memberships, allowing you to choose the right membership for you.
- ▶ ARDERNE: The perfect option for those that are just starting their golfing journey, our Arderne membership allows 7-day access to the 9-hole course, with golf on The Championship and The Premier available at a supplementary cost.