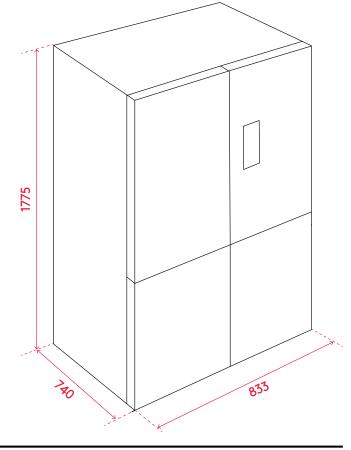

#### **Product Dimensions**

Packaged (w, d, h mm)

> 890 × 795 × 1855mm

Physical (w, d, h mm)

> 833 × 740 × 1775mm

**Below:** Installation