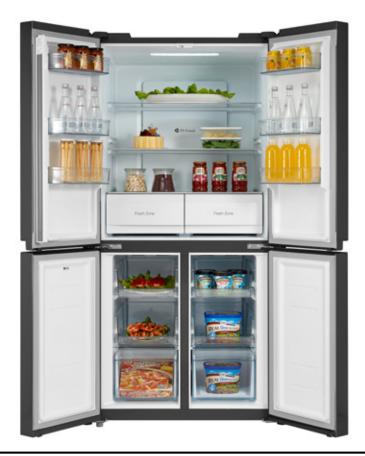

# **Features**

545L Capacity:

343L Fridge + 202L Freezer

Mark-proof black stainless steel finish

LED E-Control pad display

**Total Frost Free** 

Rapid freezing + cooling functions

Vacation mode

Dual cycle/air-cooled refrigeration system

Multi air flow

Recessed handle

5 year warranty (3+2 on registration)

#### Storage

2L bottle rack

2 × Plastic drawers in fridge

3 × Tempered glass shelves

Large fruit and vegetable crisper