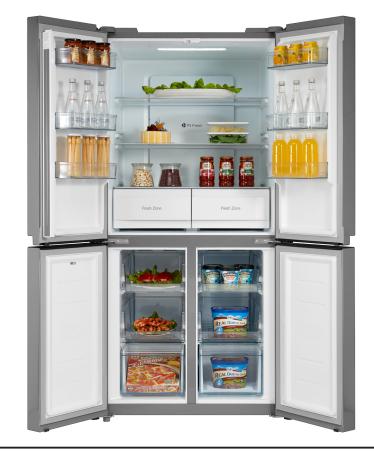

### Storage

- 2L bottle rack
- 2 × Plastic drawers in fridge
- 3 × Tempered glass shelves
- Large fruit and vegetable crisper

### Energy Efficiency

Energy Rating (MEPS):

n → 2.5 stars

#### Max noise level

Quiet 42dBA operation

| 0           |                   |   |
|-------------|-------------------|---|
| Easy to cle | ean glass shelves | 6 |
| Mark-prod   | of finish         |   |
|             |                   |   |
| Safety      |                   |   |
| Child lock  |                   |   |
|             |                   |   |
| Requirem    | nents             |   |
| Rated Pov   | ver: 220–240V     |   |
| Supplied v  | with 10A plug     |   |