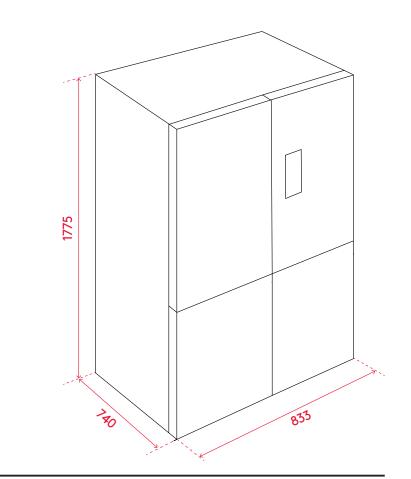

## Product Dimensions

Packaged (w, d, h mm) > 890 × 795 × 1855mm Physical (w, d, h mm)

> 833 × 740 × 1775mm