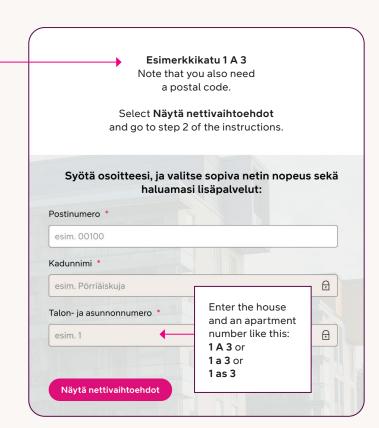

## To activate **DNA Netti**, follow these steps:

- Visit dna.fi/porinyh#en
  and choose Address search.
  Enter your address (see example).
  You will be taken to a page titled
  Tilaa DNA Netti.
- 2. If you want to activate DNA Netti at basic speed, select the lowest option in the list.
- 3. Click the button Siirry modeemin valintaan.
- **4.** If you need a security service, you can subscribe to it on the **Valitse lisäpalvelut** page. Security service will be charged separately
- **5.** Press **Siirry ostoskoriin** to continue. If you are happy with your choices, go to the checkout, click **Siirry kassalle**.
- **6.** Complete your registration by signing up using your Finnish online bank identifiers, Mobiilivarmenne or DNA Tunnus.