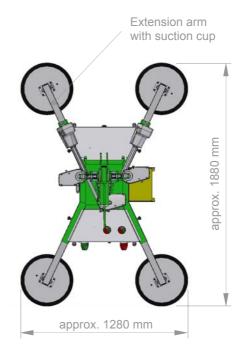

uilding panels to be processed: | <ul> <li>must be air impermeable on the suction surfaces</li> <li>have a clean and even surface</li> <li>may not be covered by a protective film</li> </ul> |
| Safe Working Load:                   | 300 kg (4 suction cups $arnothing$ 400 mm)                                                                                                                  |
| Weight of device:                    | vacuum unit: approx. 123 kg                                                                                                                                 |



| Controls:          | radio remote control |
|--------------------|----------------------|
| Power supply:      | 24 V battery         |
| Vacuum production: | vacuum pump          |

## **Dimensions:**





#### Photos: