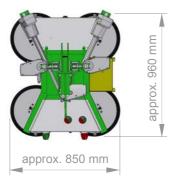

building panels to be processed: | <ul> <li>must be air impermeable on the suction surfaces</li> <li>have a clean and even surface</li> <li>may not be covered by a protective film</li> </ul> |
| Safe Working Load:                   | 300 kg (4 suction cups $arnothing$ 400 mm)                                                                                                                  |
| Weight of device:                    | vacuum unit: approx. 123 kg                                                                                                                                 |



| Controls:          | radio remote control |
|--------------------|----------------------|
| Power supply:      | 24 V battery         |
| Vacuum production: | vacuum pump          |

## **Dimensions:**





#### Photos: