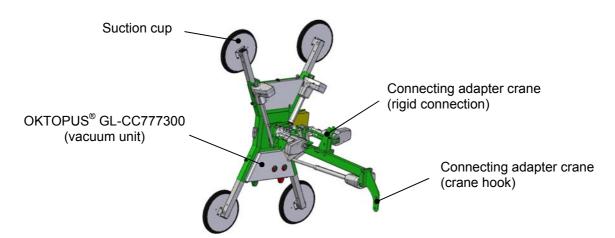

# OKTOPUS® GL-CC777300

#### **Description:**

- crane attachment for use on construction sites
- mounting both at the crane hook and directly at the crane arm possible
- 2 independent vacuum circuits, each vacuum circuit with dual safety system and integrated reserve vacuum
- integrated gauge for monitoring the vacuum and power supply
- optical and acoustic alarm signals deviations of the set conditions
- batteries attached on the lower end of the crane arm supply the vacuum unit with electric power
- electric actuators for a precise, stepless rotating (95°), swivelling (±40°) and tilting (120°) of the load
- activation of the rotating, swivelling and tilting cylinder as well as all pneumatic functions by radio remote control
- extension arms also permit handling of large-format panels
- fulfils DIN EN 13155 requirements