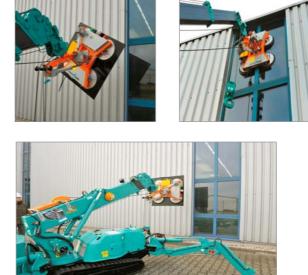

### Range of application:

Suitable for lifting and moving of large-format glass panels in combination with a mini crane.

#### **Description:**

- crane attachment for use on construction sites
- mounting both at the crane hook and directly at the crane arm possible
- 2 independent vacuum circuits, each vacuum circuit with dual safety system and integrated reserve vacuum
- integrated gauge for monitoring the vacuum and power supply
- optical and acoustic alarm signals deviations of the set conditions
- batteries attached on the lower end of the crane arm supply the vacuum unit with electric power
- electric actuators for a precise, stepless rotating (95°), swivelling (±40°) and tilting (120°) of the load
- activation of the rotating, swivelling and tilting cylinder as well as all pneumatic functions by radio remote control
- extension arms also permit handling of large-format panels
- fulfils DIN EN 13155 requirements

| Typical application:                 | Handling of glass panels in industrial construction.                                                                                                        |
|--------------------------------------|-------------------------------------------------------------------------------------------------------------------------------------------------------------|
| The building panels to be processed: | <ul> <li>must be air impermeable on the suction surfaces</li> <li>have a clean and even surface</li> <li>may not be covered by a protective film</li> </ul> |
| Safe Working Load:                   | 300 kg (4 suction cups $arnothing$ 400 mm)                                                                                                                  |
| Weight of device:                    | vacuum unit: approx. 123 kg                                                                                                                                 |

#### Photos: