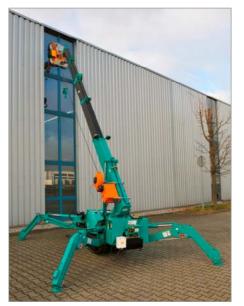

o be processed: | <ul> <li>must be air impermeable on the suction surfaces</li> <li>have a clean and even surface</li> <li>may not be covered by a protective film</li> </ul> |
| Safe Working Load:                   | 300 kg (4 suction cups $arnothing$ 400 mm)                                                                                                                  |
| Weight of device:                    | vacuum unit: approx. 123 kg                                                                                                                                 |



| Controls:          | radio remote control |
|--------------------|----------------------|
| Power supply:      | 24 V battery         |
| Vacuum production: | vacuum pump          |

## **Dimensions:**





#### Photos: