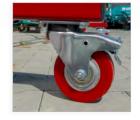

### » Max. load 800 kg

- » Suitable for all types of materials
- » Individually adjustable width through Screwing system (max. 2,000 mm)
- » Solid rubber override with parking brake on each wheel
- » Easy Transport