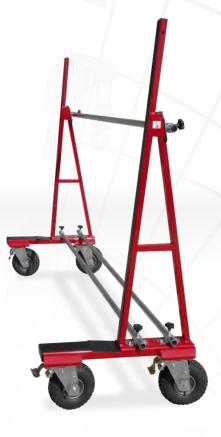

### » Max. load 600 kg

- » Suitable for all types of materials
- » Individually adjustable width through Screwing system (max. 2,000 mm)
- » Air tire with brake on each wheel
- » Easy tranpsort

| TECHNICAL DAT     | · A                       |
|-------------------|---------------------------|
| Bearing capacity  | 600 kg                    |
| Dimensions        | 2.000 x 803 x 1.790 mm    |
| Element size      | up to 6.000 mm x 3.500 mm |
| Element thickness | up to 140 mm              |
| Weight            | 63 kg                     |
| Tires             | Pneumatic tires           |
| Others            | Painted                   |

### » Max. load 800 kg

- » Suitable for all types of materials
- » Individually adjustable width through Screwing system (max. 2,000 mm)
- » Solid rubber override with parking brake on each wheel
- » Easy Transport