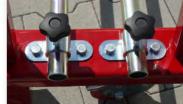

### » Max. load 600 kg

- » Suitable for all types of materials
- » Individually adjustable width through Screwing system (max. 2,000 mm)
- » Air tire with brake on each wheel
- » Easy tranpsort

| TECHNICAL DAT     | · A                       |
|-------------------|---------------------------|
| Bearing capacity  | 600 kg                    |
| Dimensions        | 2.000 x 803 x 1.790 mm    |
| Element size      | up to 6.000 mm x 3.500 mm |
| Element thickness | up to 140 mm              |
| Weight            | 63 kg                     |
| Tires             | Pneumatic tires           |
| Others            | Painted                   |