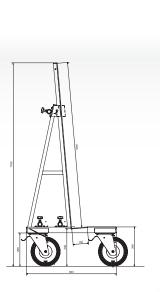

### » Max. load 600 kg

- » Suitable for all types of materials
- » Individually adjustable width through Screwing system (max. 2,000 mm)
- » Air tire with brake on each wheel
- » Easy tranpsort

| TECHNICAL DAT     | · A                       |
|-------------------|---------------------------|
| Bearing capacity  | 600 kg                    |
| Dimensions        | 2.000 x 803 x 1.790 mm    |
| Element size      | up to 6.000 mm x 3.500 mm |
| Element thickness | up to 140 mm              |
| Weight            | 63 kg                     |
| Tires             | Pneumatic tires           |
| Others            | Painted                   |

| TECHNICAL DA      | ГА                     |
|-------------------|------------------------|
| Bearing capacity  | 800 kg                 |
| Dimensions        | 2.000 x 790 x 1.900 mm |
| Element Size      | up to 6.000 x 3.500 mm |
| Element thickness | up to 120 mm           |
| Weight            | 50 kg                  |
| Tires             | Full rubber            |
| Others            | Lacquered              |