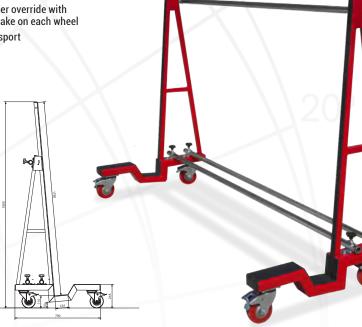

# **Glass Dolly UPT 800**

Solid rubber override perfect for indoor

### » Max. load 800 kg

- » Suitable for all types of materials
- » Individually adjustable width through Screwing system (max. 2,000 mm)
- » Solid rubber override with parking brake on each wheel
- » Easy Transport

| TECHNICAL DA      | ГА                     |
|-------------------|------------------------|
| Bearing capacity  | 800 kg                 |
| Dimensions        | 2.000 x 790 x 1.900 mm |
| Element Size      | up to 6.000 x 3.500 mm |
| Element thickness | up to 120 mm           |
| Weight            | 50 kg                  |
| Tires             | Full rubber            |
| Others            | Lacquered              |