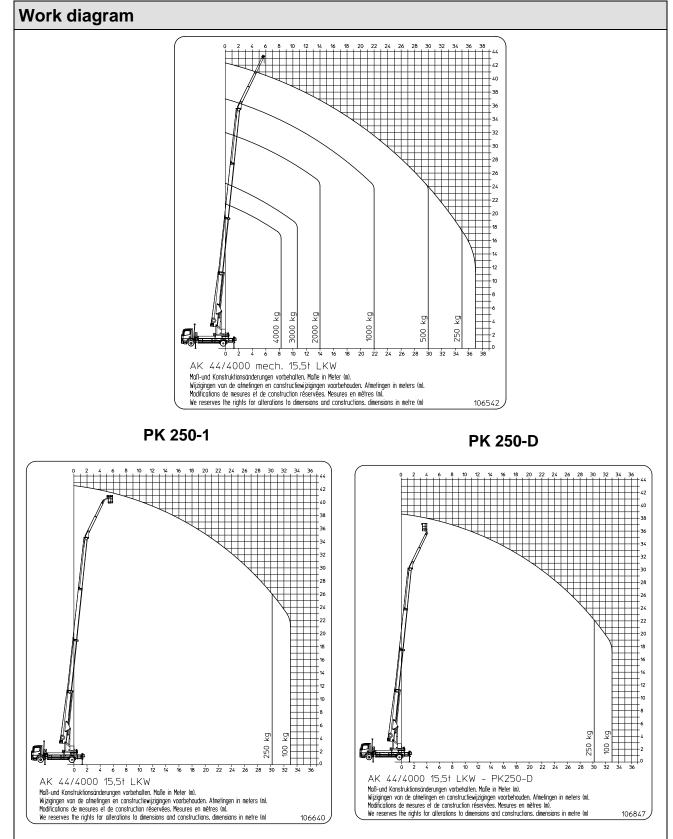

## **Dimensions / Specifications**

| approx.                         | 87                                                                                                                                                                                                            | degrees                                                                                                                                                                                                                                               | Max. Range of crane operation with 15,5 t truck                                                                                                                                                                                                                                                         |                                                                                                                                                                                                                                                                                                                                                                                                                                                                                                                                  |                                                                                                                                                                                                                                                                                                                                                                                                                                                                                                                                                               |                                                                                                                                                                                                                                                                                                                                                                                                                                                                                                                                                                                                                                                                        |                                                                                                                                                                                                                                                                                                                                                                                                                                                                                                                                                                                                                                                                   |
|---------------------------------|---------------------------------------------------------------------------------------------------------------------------------------------------------------------------------------------------------------|-------------------------------------------------------------------------------------------------------------------------------------------------------------------------------------------------------------------------------------------------------|---------------------------------------------------------------------------------------------------------------------------------------------------------------------------------------------------------------------------------------------------------------------------------------------------------|----------------------------------------------------------------------------------------------------------------------------------------------------------------------------------------------------------------------------------------------------------------------------------------------------------------------------------------------------------------------------------------------------------------------------------------------------------------------------------------------------------------------------------|---------------------------------------------------------------------------------------------------------------------------------------------------------------------------------------------------------------------------------------------------------------------------------------------------------------------------------------------------------------------------------------------------------------------------------------------------------------------------------------------------------------------------------------------------------------|------------------------------------------------------------------------------------------------------------------------------------------------------------------------------------------------------------------------------------------------------------------------------------------------------------------------------------------------------------------------------------------------------------------------------------------------------------------------------------------------------------------------------------------------------------------------------------------------------------------------------------------------------------------------|-------------------------------------------------------------------------------------------------------------------------------------------------------------------------------------------------------------------------------------------------------------------------------------------------------------------------------------------------------------------------------------------------------------------------------------------------------------------------------------------------------------------------------------------------------------------------------------------------------------------------------------------------------------------|
| approx.                         | 165                                                                                                                                                                                                           | degrees                                                                                                                                                                                                                                               |                                                                                                                                                                                                                                                                                                         |                                                                                                                                                                                                                                                                                                                                                                                                                                                                                                                                  |                                                                                                                                                                                                                                                                                                                                                                                                                                                                                                                                                               |                                                                                                                                                                                                                                                                                                                                                                                                                                                                                                                                                                                                                                                                        |                                                                                                                                                                                                                                                                                                                                                                                                                                                                                                                                                                                                                                                                   |
| approx.                         | 620                                                                                                                                                                                                           | degrees                                                                                                                                                                                                                                               | 500 kg Lifting capacity                                                                                                                                                                                                                                                                                 | approx.                                                                                                                                                                                                                                                                                                                                                                                                                                                                                                                          | 30.00                                                                                                                                                                                                                                                                                                                                                                                                                                                                                                                                                         | m                                                                                                                                                                                                                                                                                                                                                                                                                                                                                                                                                                                                                                                                      |                                                                                                                                                                                                                                                                                                                                                                                                                                                                                                                                                                                                                                                                   |
| approx.                         | 33.00                                                                                                                                                                                                         | m                                                                                                                                                                                                                                                     | 1000 kg Lifting capacity                                                                                                                                                                                                                                                                                | approx.                                                                                                                                                                                                                                                                                                                                                                                                                                                                                                                          | 22.00                                                                                                                                                                                                                                                                                                                                                                                                                                                                                                                                                         | m                                                                                                                                                                                                                                                                                                                                                                                                                                                                                                                                                                                                                                                                      |                                                                                                                                                                                                                                                                                                                                                                                                                                                                                                                                                                                                                                                                   |
| Max. extension length including | 44.00                                                                                                                                                                                                         | m                                                                                                                                                                                                                                                     | 2000 kg Lifting capacity                                                                                                                                                                                                                                                                                | approx.                                                                                                                                                                                                                                                                                                                                                                                                                                                                                                                          | 14.00                                                                                                                                                                                                                                                                                                                                                                                                                                                                                                                                                         | m                                                                                                                                                                                                                                                                                                                                                                                                                                                                                                                                                                                                                                                                      |                                                                                                                                                                                                                                                                                                                                                                                                                                                                                                                                                                                                                                                                   |
| approx.                         |                                                                                                                                                                                                               |                                                                                                                                                                                                                                                       | 4000 kg Lifting capacity                                                                                                                                                                                                                                                                                | approx.                                                                                                                                                                                                                                                                                                                                                                                                                                                                                                                          | 8.20                                                                                                                                                                                                                                                                                                                                                                                                                                                                                                                                                          | m                                                                                                                                                                                                                                                                                                                                                                                                                                                                                                                                                                                                                                                                      |                                                                                                                                                                                                                                                                                                                                                                                                                                                                                                                                                                                                                                                                   |
| approx.                         | 42.00                                                                                                                                                                                                         | m                                                                                                                                                                                                                                                     |                                                                                                                                                                                                                                                                                                         |                                                                                                                                                                                                                                                                                                                                                                                                                                                                                                                                  |                                                                                                                                                                                                                                                                                                                                                                                                                                                                                                                                                               |                                                                                                                                                                                                                                                                                                                                                                                                                                                                                                                                                                                                                                                                        |                                                                                                                                                                                                                                                                                                                                                                                                                                                                                                                                                                                                                                                                   |
|                                 |                                                                                                                                                                                                               |                                                                                                                                                                                                                                                       |                                                                                                                                                                                                                                                                                                         |                                                                                                                                                                                                                                                                                                                                                                                                                                                                                                                                  |                                                                                                                                                                                                                                                                                                                                                                                                                                                                                                                                                               |                                                                                                                                                                                                                                                                                                                                                                                                                                                                                                                                                                                                                                                                        |                                                                                                                                                                                                                                                                                                                                                                                                                                                                                                                                                                                                                                                                   |
| approx.                         | 4.55                                                                                                                                                                                                          | m                                                                                                                                                                                                                                                     |                                                                                                                                                                                                                                                                                                         |                                                                                                                                                                                                                                                                                                                                                                                                                                                                                                                                  |                                                                                                                                                                                                                                                                                                                                                                                                                                                                                                                                                               |                                                                                                                                                                                                                                                                                                                                                                                                                                                                                                                                                                                                                                                                        |                                                                                                                                                                                                                                                                                                                                                                                                                                                                                                                                                                                                                                                                   |
| approx.                         | 8.90                                                                                                                                                                                                          | m                                                                                                                                                                                                                                                     | Max. Range of platform operation                                                                                                                                                                                                                                                                        |                                                                                                                                                                                                                                                                                                                                                                                                                                                                                                                                  |                                                                                                                                                                                                                                                                                                                                                                                                                                                                                                                                                               |                                                                                                                                                                                                                                                                                                                                                                                                                                                                                                                                                                                                                                                                        |                                                                                                                                                                                                                                                                                                                                                                                                                                                                                                                                                                                                                                                                   |
| approx.                         | 100                                                                                                                                                                                                           | litres                                                                                                                                                                                                                                                |                                                                                                                                                                                                                                                                                                         |                                                                                                                                                                                                                                                                                                                                                                                                                                                                                                                                  | PK 250-1                                                                                                                                                                                                                                                                                                                                                                                                                                                                                                                                                      | PK 250-D                                                                                                                                                                                                                                                                                                                                                                                                                                                                                                                                                                                                                                                               |                                                                                                                                                                                                                                                                                                                                                                                                                                                                                                                                                                                                                                                                   |
| approx.                         | 60                                                                                                                                                                                                            | m/min                                                                                                                                                                                                                                                 | 100 kg Lifting capacity                                                                                                                                                                                                                                                                                 | approx.                                                                                                                                                                                                                                                                                                                                                                                                                                                                                                                          | 33.00                                                                                                                                                                                                                                                                                                                                                                                                                                                                                                                                                         | 33.00                                                                                                                                                                                                                                                                                                                                                                                                                                                                                                                                                                                                                                                                  | m                                                                                                                                                                                                                                                                                                                                                                                                                                                                                                                                                                                                                                                                 |
| approx.                         | 6.05                                                                                                                                                                                                          | m                                                                                                                                                                                                                                                     | 250 kg Lifting capacity                                                                                                                                                                                                                                                                                 | approx.                                                                                                                                                                                                                                                                                                                                                                                                                                                                                                                          | 30.00                                                                                                                                                                                                                                                                                                                                                                                                                                                                                                                                                         | 30.00                                                                                                                                                                                                                                                                                                                                                                                                                                                                                                                                                                                                                                                                  | m                                                                                                                                                                                                                                                                                                                                                                                                                                                                                                                                                                                                                                                                 |
| approx.                         | 5.74                                                                                                                                                                                                          | m                                                                                                                                                                                                                                                     | Max. working height                                                                                                                                                                                                                                                                                     | approx.                                                                                                                                                                                                                                                                                                                                                                                                                                                                                                                          | 41.50                                                                                                                                                                                                                                                                                                                                                                                                                                                                                                                                                         | 38.00                                                                                                                                                                                                                                                                                                                                                                                                                                                                                                                                                                                                                                                                  | m                                                                                                                                                                                                                                                                                                                                                                                                                                                                                                                                                                                                                                                                 |
| approx.                         | 4.15                                                                                                                                                                                                          | m                                                                                                                                                                                                                                                     |                                                                                                                                                                                                                                                                                                         |                                                                                                                                                                                                                                                                                                                                                                                                                                                                                                                                  |                                                                                                                                                                                                                                                                                                                                                                                                                                                                                                                                                               |                                                                                                                                                                                                                                                                                                                                                                                                                                                                                                                                                                                                                                                                        |                                                                                                                                                                                                                                                                                                                                                                                                                                                                                                                                                                                                                                                                   |
| approx.                         | 10.55                                                                                                                                                                                                         | m                                                                                                                                                                                                                                                     | Truck Data                                                                                                                                                                                                                                                                                              |                                                                                                                                                                                                                                                                                                                                                                                                                                                                                                                                  |                                                                                                                                                                                                                                                                                                                                                                                                                                                                                                                                                               |                                                                                                                                                                                                                                                                                                                                                                                                                                                                                                                                                                                                                                                                        |                                                                                                                                                                                                                                                                                                                                                                                                                                                                                                                                                                                                                                                                   |
| approx.                         | 2.55                                                                                                                                                                                                          | m                                                                                                                                                                                                                                                     | Min. wheelbase                                                                                                                                                                                                                                                                                          | eelbase 5360 mm                                                                                                                                                                                                                                                                                                                                                                                                                                                                                                                  |                                                                                                                                                                                                                                                                                                                                                                                                                                                                                                                                                               |                                                                                                                                                                                                                                                                                                                                                                                                                                                                                                                                                                                                                                                                        |                                                                                                                                                                                                                                                                                                                                                                                                                                                                                                                                                                                                                                                                   |
| approx.                         | 3.94 / 3.99                                                                                                                                                                                                   | m                                                                                                                                                                                                                                                     | Gross vehicle weight                                                                                                                                                                                                                                                                                    | 15.5 t                                                                                                                                                                                                                                                                                                                                                                                                                                                                                                                           |                                                                                                                                                                                                                                                                                                                                                                                                                                                                                                                                                               |                                                                                                                                                                                                                                                                                                                                                                                                                                                                                                                                                                                                                                                                        |                                                                                                                                                                                                                                                                                                                                                                                                                                                                                                                                                                                                                                                                   |
| approx.                         | 9,600                                                                                                                                                                                                         | kg                                                                                                                                                                                                                                                    | Max. dead weight                                                                                                                                                                                                                                                                                        |                                                                                                                                                                                                                                                                                                                                                                                                                                                                                                                                  | 5.3 t                                                                                                                                                                                                                                                                                                                                                                                                                                                                                                                                                         |                                                                                                                                                                                                                                                                                                                                                                                                                                                                                                                                                                                                                                                                        |                                                                                                                                                                                                                                                                                                                                                                                                                                                                                                                                                                                                                                                                   |
|                                 | арргох.<br>арргох.<br>арргох.<br>арргох.<br>арргох.<br>арргох.<br>арргох.<br>арргох.<br>арргох.<br>арргох.<br>арргох.<br>арргох.<br>арргох.<br>арргох.<br>арргох.<br>арргох.<br>арргох.<br>арргох.<br>арргох. | approx. 165   approx. 620   approx. 33.00   approx. 33.00   approx. 44.00   approx. 42.00   approx. 42.00   approx. 4.55   approx. 8.90   approx. 100   approx. 60   approx. 6.05   approx. 5.74   approx. 10.55   approx. 2.55   approx. 3.94 / 3.99 | approx. 165 degrees   approx. 620 degrees   approx. 33.00 m   approx. 33.00 m   approx. 44.00 m   approx. 42.00 m   approx. 4.55 m   approx. 4.55 m   approx. 8.90 m   approx. 100 litres   approx. 605 m   approx. 5.74 m   approx. 10.55 m   approx. 10.55 m   approx. 2.55 m   approx. 3.94 / 3.99 m | approx.165degreesapprox.620degrees500 kg Lifting capacityapprox.33.00 m1000 kg Lifting capacityapprox.44.00 m2000 kg Lifting capacityapprox.42.00 m4000 kg Lifting capacityapprox.42.00 m4000 kg Lifting capacityapprox.455 m4000 kg Lifting capacityapprox.4.55 m4000 kg Lifting capacityapprox.60 mMax. Rangeapprox.60 m/min100 kg Lifting capacityapprox.605 m250 kg Lifting capacityapprox.5.74 mMax. working heightapprox.10.55 m10.55 mapprox.10.55 m600 m/minapprox.10.55 m4.15 mapprox.3.94 / 3.99 mGross vehicle weight | approx.165degreesapprox.620degrees500 kg Lifting capacityapprox.approx.33.00m1000 kg Lifting capacityapprox.approx.44.00m2000 kg Lifting capacityapprox.approx.42.00m4000 kg Lifting capacityapprox.approx.42.00m4000 kg Lifting capacityapprox.approx.455m4000 kg Lifting capacityapprox.approx.4.55m4000 kg Lifting capacityapprox.approx.60m/min100 kg Lifting capacityapprox.approx.605m250 kg Lifting capacityapprox.approx.5.74mMax. working heightapprox.approx.10.55mTruck Daapprox.2.55mMin. wheelbaseapprox.approx.3.94 / 3.99mGross vehicle weight | approx.165degreesapprox.620degrees500 kg Lifting capacityapprox.30.00approx.33.00m1000 kg Lifting capacityapprox.22.00approx.44.00m2000 kg Lifting capacityapprox.14.0044.00m4000 kg Lifting capacityapprox.14.00approx.42.00m4000 kg Lifting capacityapprox.8.20approx.455m4000 kg Lifting capacityapprox.8.20approx.4.55mMax. Range of platform operationapprox.8.90mMax. Range of platform operationapprox.100litresPK 250-1approx.60m/min100 kg Lifting capacityapprox.approx.6.05m250 kg Lifting capacityapprox.approx.5.74mMax. working heightapprox.approx.10.55mTruck Dataapprox.2.55mMin. wheelbase5360approx.3.94 / 3.99mGross vehicle weight15.5t15.5t15.5t | approx.165degreesapprox.620degrees500 kg Lifting capacityapprox.30.00 mapprox.33.00 m1000 kg Lifting capacityapprox.22.00 mapprox.44.00 m2000 kg Lifting capacityapprox.14.00 mapprox.42.00 m2000 kg Lifting capacityapprox.8.20 mapprox.42.00 m4000 kg Lifting capacityapprox.8.20 mapprox.455 m4.55 m8.20 m100 kg Lifting capacityapprox.approx.8.90 mMax. Range of platform operationapprox.100 litresPK 250-1 PK 250-Dapprox.60 m/min100 kg Lifting capacityapprox.approx.6.05 m250 kg Lifting capacityapprox.approx.5.74 mMax. working heightapprox.approx.10.55 mTruck Dataapprox.2.55 mMin. wheelbase5360 mmapprox.3.94 / 3.99 mGross vehicle weight15.5 t |