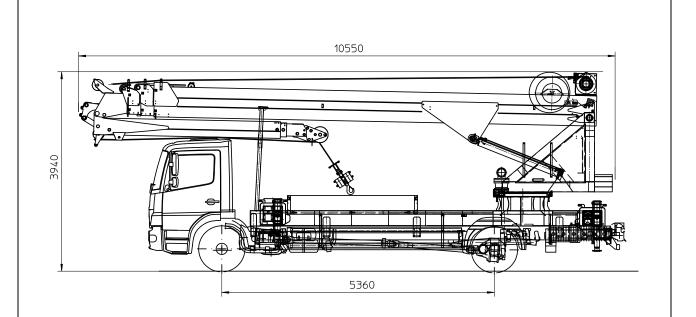

## **Dimensions / Specifications**

| approx.                         | 87                                                                                                                                                                                                            | degrees                                                                                                                                                                                                                                               | Max. Range of crane operation with 15,5 t truck                                                                                                                                                                                                                                                         |                                                                                                                                                                                                                                                                                                                                                                                                                                                                                                                                  |                                                                                                                                                                                                                                                                                                                                                                                                                                                                                                                                                               |                                                                                                                                                                                                                                                                                                                                                                                                                                                                                                                                                                                                                                                                        |                                                                                                                                                                                                                                                                                                                                                                                                                                                                                                                                                                                                                                                                   |
|---------------------------------|---------------------------------------------------------------------------------------------------------------------------------------------------------------------------------------------------------------|-------------------------------------------------------------------------------------------------------------------------------------------------------------------------------------------------------------------------------------------------------|---------------------------------------------------------------------------------------------------------------------------------------------------------------------------------------------------------------------------------------------------------------------------------------------------------|----------------------------------------------------------------------------------------------------------------------------------------------------------------------------------------------------------------------------------------------------------------------------------------------------------------------------------------------------------------------------------------------------------------------------------------------------------------------------------------------------------------------------------|---------------------------------------------------------------------------------------------------------------------------------------------------------------------------------------------------------------------------------------------------------------------------------------------------------------------------------------------------------------------------------------------------------------------------------------------------------------------------------------------------------------------------------------------------------------|------------------------------------------------------------------------------------------------------------------------------------------------------------------------------------------------------------------------------------------------------------------------------------------------------------------------------------------------------------------------------------------------------------------------------------------------------------------------------------------------------------------------------------------------------------------------------------------------------------------------------------------------------------------------|-------------------------------------------------------------------------------------------------------------------------------------------------------------------------------------------------------------------------------------------------------------------------------------------------------------------------------------------------------------------------------------------------------------------------------------------------------------------------------------------------------------------------------------------------------------------------------------------------------------------------------------------------------------------|
| approx.                         | 165                                                                                                                                                                                                           | degrees                                                                                                                                                                                                                                               |                                                                                                                                                                                                                                                                                                         |                                                                                                                                                                                                                                                                                                                                                                                                                                                                                                                                  |                                                                                                                                                                                                                                                                                                                                                                                                                                                                                                                                                               |                                                                                                                                                                                                                                                                                                                                                                                                                                                                                                                                                                                                                                                                        |                                                                                                                                                                                                                                                                                                                                                                                                                                                                                                                                                                                                                                                                   |
| approx.                         | 620                                                                                                                                                                                                           | degrees                                                                                                                                                                                                                                               | 500 kg Lifting capacity                                                                                                                                                                                                                                                                                 | approx.                                                                                                                                                                                                                                                                                                                                                                                                                                                                                                                          | 30.00                                                                                                                                                                                                                                                                                                                                                                                                                                                                                                                                                         | m                                                                                                                                                                                                                                                                                                                                                                                                                                                                                                                                                                                                                                                                      |                                                                                                                                                                                                                                                                                                                                                                                                                                                                                                                                                                                                                                                                   |
| approx.                         | 33.00                                                                                                                                                                                                         | m                                                                                                                                                                                                                                                     | 1000 kg Lifting capacity                                                                                                                                                                                                                                                                                | approx.                                                                                                                                                                                                                                                                                                                                                                                                                                                                                                                          | 22.00                                                                                                                                                                                                                                                                                                                                                                                                                                                                                                                                                         | m                                                                                                                                                                                                                                                                                                                                                                                                                                                                                                                                                                                                                                                                      |                                                                                                                                                                                                                                                                                                                                                                                                                                                                                                                                                                                                                                                                   |
| Max. extension length including | 44.00                                                                                                                                                                                                         | m                                                                                                                                                                                                                                                     | 2000 kg Lifting capacity                                                                                                                                                                                                                                                                                | approx.                                                                                                                                                                                                                                                                                                                                                                                                                                                                                                                          | 14.00                                                                                                                                                                                                                                                                                                                                                                                                                                                                                                                                                         | m                                                                                                                                                                                                                                                                                                                                                                                                                                                                                                                                                                                                                                                                      |                                                                                                                                                                                                                                                                                                                                                                                                                                                                                                                                                                                                                                                                   |
| approx.                         |                                                                                                                                                                                                               |                                                                                                                                                                                                                                                       | 4000 kg Lifting capacity                                                                                                                                                                                                                                                                                | approx.                                                                                                                                                                                                                                                                                                                                                                                                                                                                                                                          | 8.20                                                                                                                                                                                                                                                                                                                                                                                                                                                                                                                                                          | m                                                                                                                                                                                                                                                                                                                                                                                                                                                                                                                                                                                                                                                                      |                                                                                                                                                                                                                                                                                                                                                                                                                                                                                                                                                                                                                                                                   |
| approx.                         | 42.00                                                                                                                                                                                                         | m                                                                                                                                                                                                                                                     |                                                                                                                                                                                                                                                                                                         |                                                                                                                                                                                                                                                                                                                                                                                                                                                                                                                                  |                                                                                                                                                                                                                                                                                                                                                                                                                                                                                                                                                               |                                                                                                                                                                                                                                                                                                                                                                                                                                                                                                                                                                                                                                                                        |                                                                                                                                                                                                                                                                                                                                                                                                                                                                                                                                                                                                                                                                   |
|                                 |                                                                                                                                                                                                               |                                                                                                                                                                                                                                                       |                                                                                                                                                                                                                                                                                                         |                                                                                                                                                                                                                                                                                                                                                                                                                                                                                                                                  |                                                                                                                                                                                                                                                                                                                                                                                                                                                                                                                                                               |                                                                                                                                                                                                                                                                                                                                                                                                                                                                                                                                                                                                                                                                        |                                                                                                                                                                                                                                                                                                                                                                                                                                                                                                                                                                                                                                                                   |
| approx.                         | 4.55                                                                                                                                                                                                          | m                                                                                                                                                                                                                                                     |                                                                                                                                                                                                                                                                                                         |                                                                                                                                                                                                                                                                                                                                                                                                                                                                                                                                  |                                                                                                                                                                                                                                                                                                                                                                                                                                                                                                                                                               |                                                                                                                                                                                                                                                                                                                                                                                                                                                                                                                                                                                                                                                                        |                                                                                                                                                                                                                                                                                                                                                                                                                                                                                                                                                                                                                                                                   |
| approx.                         | 8.90                                                                                                                                                                                                          | m                                                                                                                                                                                                                                                     | Max. Range of platform operation                                                                                                                                                                                                                                                                        |                                                                                                                                                                                                                                                                                                                                                                                                                                                                                                                                  |                                                                                                                                                                                                                                                                                                                                                                                                                                                                                                                                                               |                                                                                                                                                                                                                                                                                                                                                                                                                                                                                                                                                                                                                                                                        |                                                                                                                                                                                                                                                                                                                                                                                                                                                                                                                                                                                                                                                                   |
| approx.                         | 100                                                                                                                                                                                                           | litres                                                                                                                                                                                                                                                |                                                                                                                                                                                                                                                                                                         |                                                                                                                                                                                                                                                                                                                                                                                                                                                                                                                                  | PK 250-1                                                                                                                                                                                                                                                                                                                                                                                                                                                                                                                                                      | PK 250-D                                                                                                                                                                                                                                                                                                                                                                                                                                                                                                                                                                                                                                                               |                                                                                                                                                                                                                                                                                                                                                                                                                                                                                                                                                                                                                                                                   |
| approx.                         | 60                                                                                                                                                                                                            | m/min                                                                                                                                                                                                                                                 | 100 kg Lifting capacity                                                                                                                                                                                                                                                                                 | approx.                                                                                                                                                                                                                                                                                                                                                                                                                                                                                                                          | 33.00                                                                                                                                                                                                                                                                                                                                                                                                                                                                                                                                                         | 33.00                                                                                                                                                                                                                                                                                                                                                                                                                                                                                                                                                                                                                                                                  | m                                                                                                                                                                                                                                                                                                                                                                                                                                                                                                                                                                                                                                                                 |
| approx.                         | 6.05                                                                                                                                                                                                          | m                                                                                                                                                                                                                                                     | 250 kg Lifting capacity                                                                                                                                                                                                                                                                                 | approx.                                                                                                                                                                                                                                                                                                                                                                                                                                                                                                                          | 30.00                                                                                                                                                                                                                                                                                                                                                                                                                                                                                                                                                         | 30.00                                                                                                                                                                                                                                                                                                                                                                                                                                                                                                                                                                                                                                                                  | m                                                                                                                                                                                                                                                                                                                                                                                                                                                                                                                                                                                                                                                                 |
| approx.                         | 5.74                                                                                                                                                                                                          | m                                                                                                                                                                                                                                                     | Max. working height                                                                                                                                                                                                                                                                                     | approx.                                                                                                                                                                                                                                                                                                                                                                                                                                                                                                                          | 41.50                                                                                                                                                                                                                                                                                                                                                                                                                                                                                                                                                         | 38.00                                                                                                                                                                                                                                                                                                                                                                                                                                                                                                                                                                                                                                                                  | m                                                                                                                                                                                                                                                                                                                                                                                                                                                                                                                                                                                                                                                                 |
| approx.                         | 4.15                                                                                                                                                                                                          | m                                                                                                                                                                                                                                                     |                                                                                                                                                                                                                                                                                                         |                                                                                                                                                                                                                                                                                                                                                                                                                                                                                                                                  |                                                                                                                                                                                                                                                                                                                                                                                                                                                                                                                                                               |                                                                                                                                                                                                                                                                                                                                                                                                                                                                                                                                                                                                                                                                        |                                                                                                                                                                                                                                                                                                                                                                                                                                                                                                                                                                                                                                                                   |
| approx.                         | 10.55                                                                                                                                                                                                         | m                                                                                                                                                                                                                                                     | Truck Data                                                                                                                                                                                                                                                                                              |                                                                                                                                                                                                                                                                                                                                                                                                                                                                                                                                  |                                                                                                                                                                                                                                                                                                                                                                                                                                                                                                                                                               |                                                                                                                                                                                                                                                                                                                                                                                                                                                                                                                                                                                                                                                                        |                                                                                                                                                                                                                                                                                                                                                                                                                                                                                                                                                                                                                                                                   |
| approx.                         | 2.55                                                                                                                                                                                                          | m                                                                                                                                                                                                                                                     | Min. wheelbase                                                                                                                                                                                                                                                                                          | eelbase 5360 mm                                                                                                                                                                                                                                                                                                                                                                                                                                                                                                                  |                                                                                                                                                                                                                                                                                                                                                                                                                                                                                                                                                               |                                                                                                                                                                                                                                                                                                                                                                                                                                                                                                                                                                                                                                                                        |                                                                                                                                                                                                                                                                                                                                                                                                                                                                                                                                                                                                                                                                   |
| approx.                         | 3.94 / 3.99                                                                                                                                                                                                   | m                                                                                                                                                                                                                                                     | Gross vehicle weight                                                                                                                                                                                                                                                                                    | 15.5 t                                                                                                                                                                                                                                                                                                                                                                                                                                                                                                                           |                                                                                                                                                                                                                                                                                                                                                                                                                                                                                                                                                               |                                                                                                                                                                                                                                                                                                                                                                                                                                                                                                                                                                                                                                                                        |                                                                                                                                                                                                                                                                                                                                                                                                                                                                                                                                                                                                                                                                   |
| approx.                         | 9,600                                                                                                                                                                                                         | kg                                                                                                                                                                                                                                                    | Max. dead weight                                                                                                                                                                                                                                                                                        |                                                                                                                                                                                                                                                                                                                                                                                                                                                                                                                                  | 5.3 t                                                                                                                                                                                                                                                                                                                                                                                                                                                                                                                                                         |                                                                                                                                                                                                                                                                                                                                                                                                                                                                                                                                                                                                                                                                        |                                                                                                                                                                                                                                                                                                                                                                                                                                                                                                                                                                                                                                                                   |
|                                 | арргох.<br>арргох.<br>арргох.<br>арргох.<br>арргох.<br>арргох.<br>арргох.<br>арргох.<br>арргох.<br>арргох.<br>арргох.<br>арргох.<br>арргох.<br>арргох.<br>арргох.<br>арргох.<br>арргох.<br>арргох.<br>арргох. | approx. 165   approx. 620   approx. 33.00   approx. 33.00   approx. 44.00   approx. 42.00   approx. 42.00   approx. 4.55   approx. 8.90   approx. 100   approx. 60   approx. 6.05   approx. 5.74   approx. 10.55   approx. 2.55   approx. 3.94 / 3.99 | approx. 165 degrees   approx. 620 degrees   approx. 33.00 m   approx. 33.00 m   approx. 44.00 m   approx. 42.00 m   approx. 4.55 m   approx. 4.55 m   approx. 8.90 m   approx. 100 litres   approx. 605 m   approx. 5.74 m   approx. 10.55 m   approx. 10.55 m   approx. 2.55 m   approx. 3.94 / 3.99 m | approx.165degreesapprox.620degrees500 kg Lifting capacityapprox.33.00 m1000 kg Lifting capacityapprox.44.00 m2000 kg Lifting capacityapprox.42.00 m4000 kg Lifting capacityapprox.42.00 m4000 kg Lifting capacityapprox.455 m4000 kg Lifting capacityapprox.4.55 m4000 kg Lifting capacityapprox.60 mMax. Rangeapprox.60 m/min100 kg Lifting capacityapprox.605 m250 kg Lifting capacityapprox.5.74 mMax. working heightapprox.10.55 m10.55 mapprox.10.55 m600 m/minapprox.10.55 m4.15 mapprox.3.94 / 3.99 mGross vehicle weight | approx.165degreesapprox.620degrees500 kg Lifting capacityapprox.approx.33.00m1000 kg Lifting capacityapprox.approx.44.00m2000 kg Lifting capacityapprox.approx.42.00m4000 kg Lifting capacityapprox.approx.42.00m4000 kg Lifting capacityapprox.approx.455m4000 kg Lifting capacityapprox.approx.4.55m4000 kg Lifting capacityapprox.approx.60m/min100 kg Lifting capacityapprox.approx.605m250 kg Lifting capacityapprox.approx.5.74mMax. working heightapprox.approx.10.55mTruck Daapprox.2.55mMin. wheelbaseapprox.approx.3.94 / 3.99mGross vehicle weight | approx.165degreesapprox.620degrees500 kg Lifting capacityapprox.30.00approx.33.00m1000 kg Lifting capacityapprox.22.00approx.44.00m2000 kg Lifting capacityapprox.14.0044.00m4000 kg Lifting capacityapprox.14.00approx.42.00m4000 kg Lifting capacityapprox.8.20approx.455m4000 kg Lifting capacityapprox.8.20approx.4.55mMax. Range of platform operationapprox.8.90mMax. Range of platform operationapprox.100litresPK 250-1approx.60m/min100 kg Lifting capacityapprox.approx.6.05m250 kg Lifting capacityapprox.approx.5.74mMax. working heightapprox.approx.10.55mTruck Dataapprox.2.55mMin. wheelbase5360approx.3.94 / 3.99mGross vehicle weight15.5t15.5t15.5t | approx.165degreesapprox.620degrees500 kg Lifting capacityapprox.30.00 mapprox.33.00 m1000 kg Lifting capacityapprox.22.00 mapprox.44.00 m2000 kg Lifting capacityapprox.14.00 mapprox.42.00 m2000 kg Lifting capacityapprox.8.20 mapprox.42.00 m4000 kg Lifting capacityapprox.8.20 mapprox.455 m4.55 m8.20 m100 kg Lifting capacityapprox.approx.8.90 mMax. Range of platform operationapprox.100 litresPK 250-1 PK 250-Dapprox.60 m/min100 kg Lifting capacityapprox.approx.6.05 m250 kg Lifting capacityapprox.approx.5.74 mMax. working heightapprox.approx.10.55 mTruck Dataapprox.2.55 mMin. wheelbase5360 mmapprox.3.94 / 3.99 mGross vehicle weight15.5 t |