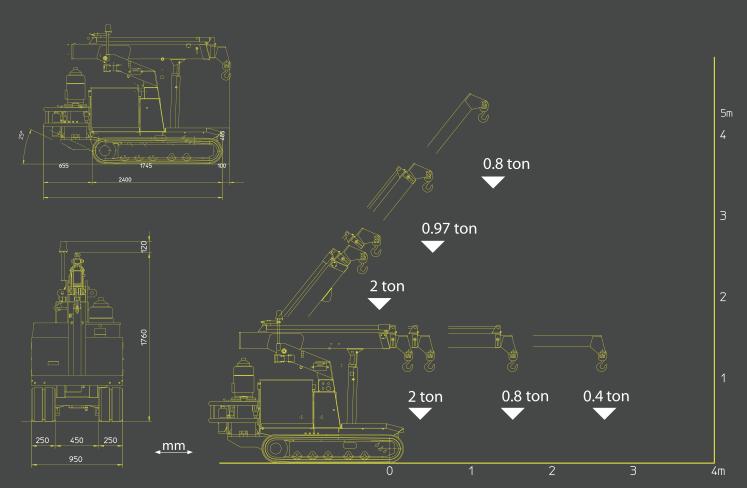

## 2,000kg Max Lifting Capacity

CPCS - A66 Compact Crane (B)

| Technical specification (basic machine) |                         |
|-----------------------------------------|-------------------------|
| Max Lifting Capacity                    | 2,000kg                 |
| Max Working Height                      | 4.0m                    |
| Max Working Radius                      | 2.6m                    |
| Capacity @ Max Height                   | 800kg                   |
| Capacity @ Max Radius                   | 400kg                   |
| Power Source                            | Batteries / Diesel      |
| Height                                  | 1760mm                  |
| Length                                  | 2400mm                  |
| Width                                   | 950mm                   |
| Total Machine Weight                    | 2,100kg (E)/1,900kg (D) |

#### **Dimensions**

### Working envelope (basic machine)

Product specifications are subject to change without prior notice or obligation. The photographs and/or drawings in this document are for illustrative purposes only