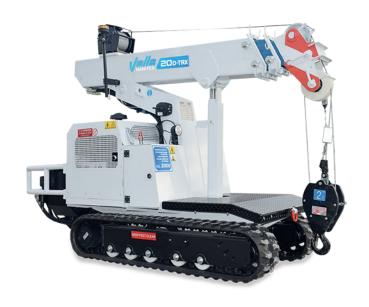

# 20E/D TRX

The Valla 20 TRX pick and carry crane can be supplied in two power formats:

- Valla 20E powered by zero emission electric batteries
- Valla 20D has a low emission diesel engine.

As a tracked crane it is ideal for operation across rough terrain or low load bearing surfaces.

Tracks enable this crane be manoeuvred across busy, congested sites or on landscaped ground areas.