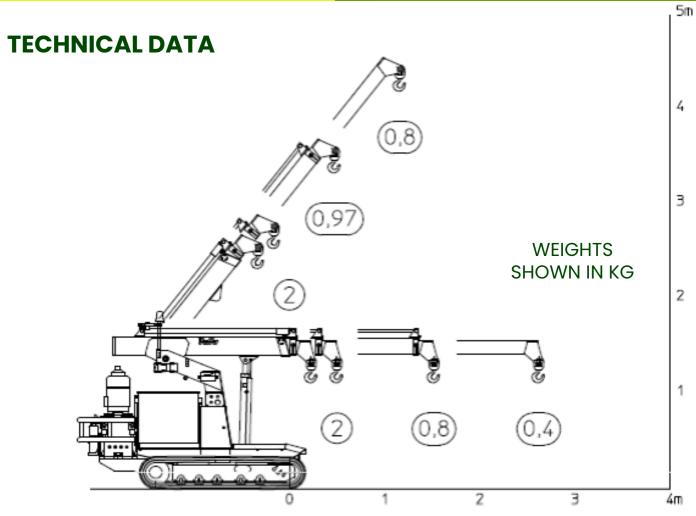

| Technical Data              |               |
|-----------------------------|---------------|
| Max Capacity                | 2000kg        |
| Max Working Height          | 4.00m         |
| Capacity @ Max. Height      | 800 kg        |
| Max Working Radius          | 2.60m         |
| Capacity @ Max. Radius      | 400 kg        |
| Power Source                | Diesel Engine |
| Total Machine Weight        | 1900kg        |
| Total Machine Width         | 950mm         |
| Total Machine Stowed Height | 1880mm        |
| Total Machine Length        | 2400mm        |

## **DIMENSIONS**

amchire.com