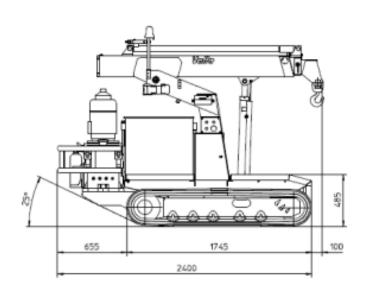

## **DIMENSIONS**

amchire.com

| Technical Data              |               |
|-----------------------------|---------------|
| Max Capacity                | 2000kg        |
| Max Working Height          | 4.00m         |
| Capacity @ Max. Height      | 800 kg        |
| Max Working Radius          | 2.60m         |
| Capacity @ Max. Radius      | 400 kg        |
| Power Source                | Diesel Engine |
| Total Machine Weight        | 1900kg        |
| Total Machine Width         | 950mm         |
| Total Machine Stowed Height | 1880mm        |
| Total Machine Length        | 2400mm        |