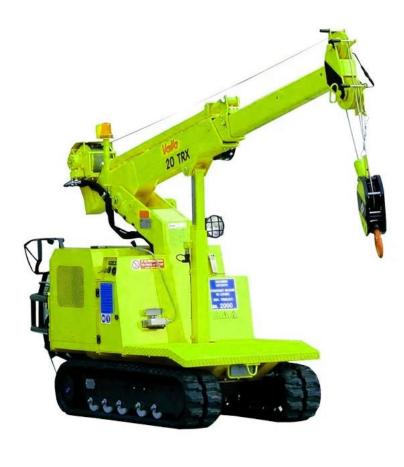

**CATERGORY**Pick and Carry Cranes

MODEL 20DTRX Valla

## **KEY FEATURES**

- Maximum lifting capacity 2 tonnes
- Fitted with tracks perfect for all terrain ground.
- Operated via remote control.
- Rubber low load-bearing tracks
- Double section telescopic boom
- Powered by a 16.5 HP four cylinder water-cooled diesel engine.
- Visual and audible load safety indicators