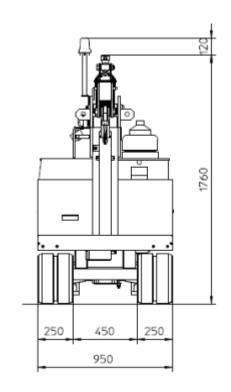

## **DIMENSIONS**

amchire.com

| Technical Data              |               |
|-----------------------------|---------------|
| Max Capacity                | 2000kg        |
| Max Working Height          | 4.00m         |
| Capacity @ Max. Height      | 800 kg        |
| Max Working Radius          | 2.60m         |
| Capacity @ Max. Radius      | 400 kg        |
| Power Source                | Diesel Engine |
| Total Machine Weight        | 1900kg        |
| Total Machine Width         | 950mm         |
| Total Machine Stowed Height | 1880mm        |
| Total Machine Length        | 2400mm        |