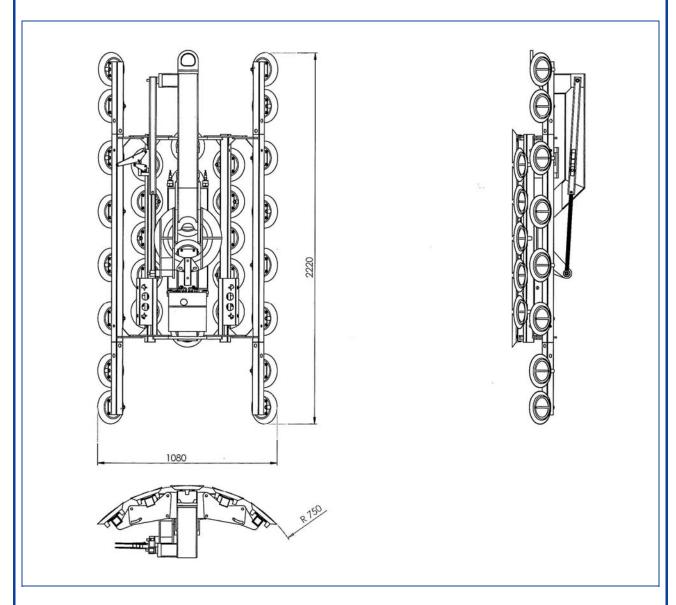

## Kombi 7411-DSG7 with 32 suction cups 540 in 5 rows with extension set 7003-VLDSG7

Telefax:

# Kombi 7411-DSG7 with 32 suction cups 540 in 5 rows with extension set 7003-VLDSG7