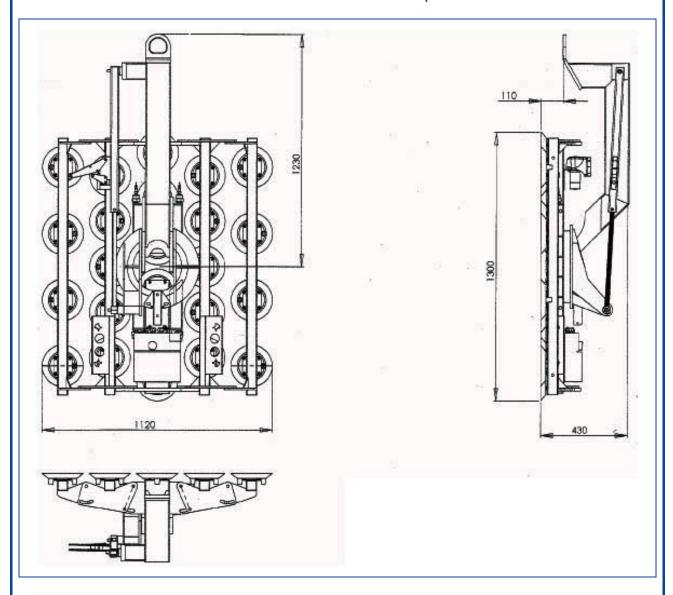

|             |            |             |
| Accessories on request                              |                                                                                                           |             |            |             |
| Item No.: 540-SCHUTZ                                | protection cap for suction cup 540                                                                        |             |            |             |
| Item No.: 7003-VLDSG7                               | set of extensions (4 pieces with each 2 suction cups 540, approx. 450 mm long)                            |             |            |             |









## Kombi 7411-DSG7 with 24 suction cups 540 in 5 rows



## Kombi 7411-DSG7 with 32 suction cups 540 in 5 rows with extension set 7003-VLDSG7



Telefax:

# Kombi 7411-DSG7 with 32 suction cups 540 in 5 rows with extension set 7003-VLDSG7



# Kombi 7411-DSG7 with 32 suction cups 540 in 5 rows with extension set 7003-VLDSG7



### Kombi 7411-DSG7 on the shaft



 7411-DSG7\_GB.doc - 22.03.2014
 Subject to modifications
 8/8

 Address:
 Haendelweg 5
 23556 Luebeck
 Germany
 Telephone: Telefax: H49 451 47 00 8-0
 E-mail: info@pannkoke.de www.pannkoke.com