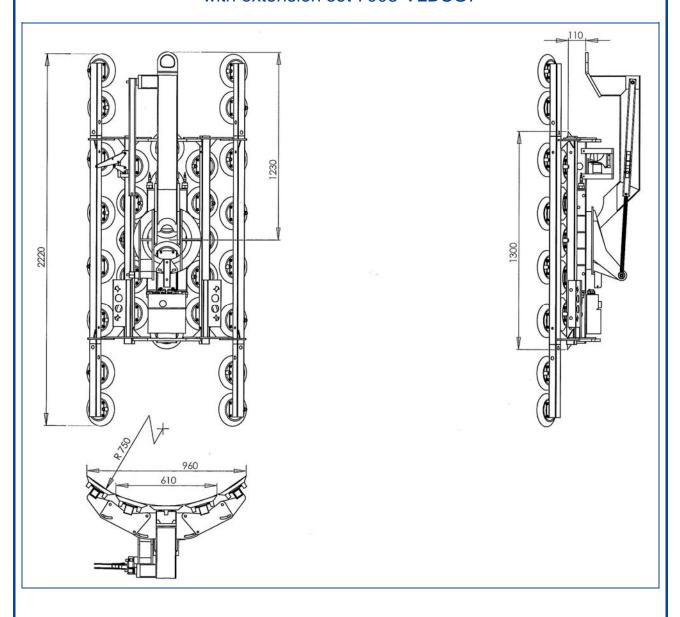

## Kombi 7411-DSG7 with 32 suction cups 540 in 5 rows with extension set 7003-VLDSG7

Telefax:

# Kombi 7411-DSG7 with 32 suction cups 540 in 5 rows with extension set 7003-VLDSG7