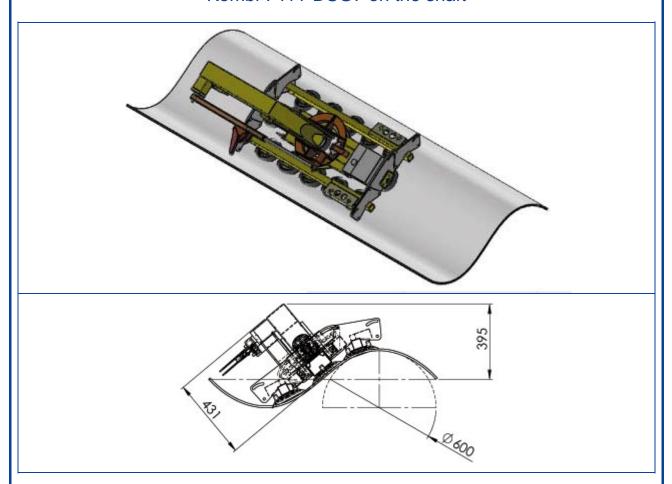

### Kombi 7411-DSG7 on the shaft

 7411-DSG7\_GB.doc - 22.03.2014
 Subject to modifications
 8/8

 Address:
 Haendelweg 5
 23556 Luebeck
 Germany
 Telephone: Telefax: H49 451 47 00 8-0
 E-mail: info@pannkoke.de www.pannkoke.com