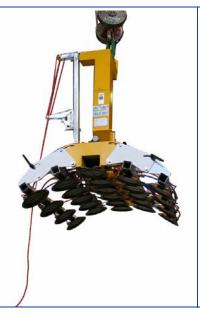

| -2 <b>-7</b>                                                                                              |             |            |             |
| Accessories on request                              |                                                                                                           |             |            |             |
| Item No.: 540-SCHUTZ                                | protection cap for suction cup 540                                                                        |             |            |             |
| Item No.: 7003-VLDSG7                               | set of extensions (4 pieces with each 2 suction cups 540, approx. 450 mm long)                            |             |            |             |









## Kombi 7411-DSG7 with 24 suction cups 540 in 5 rows



## Kombi 7411-DSG7 with 32 suction cups 540 in 5 rows with extension set 7003-VLDSG7



Telefax:

# Kombi 7411-DSG7 with 32 suction cups 540 in 5 rows with extension set 7003-VLDSG7



# Kombi 7411-DSG7 with 32 suction cups 540 in 5 rows with extension set 7003-VLDSG7



### Kombi 7411-DSG7 on the shaft



 7411-DSG7\_GB.doc - 22.03.2014
 Subject to modifications
 8/8

 Address:
 Haendelweg 5
 23556 Luebeck
 Germany
 Telephone: Telefax: H49 451 47 00 8-0
 E-mail: info@pannkoke.de www.pannkoke.com