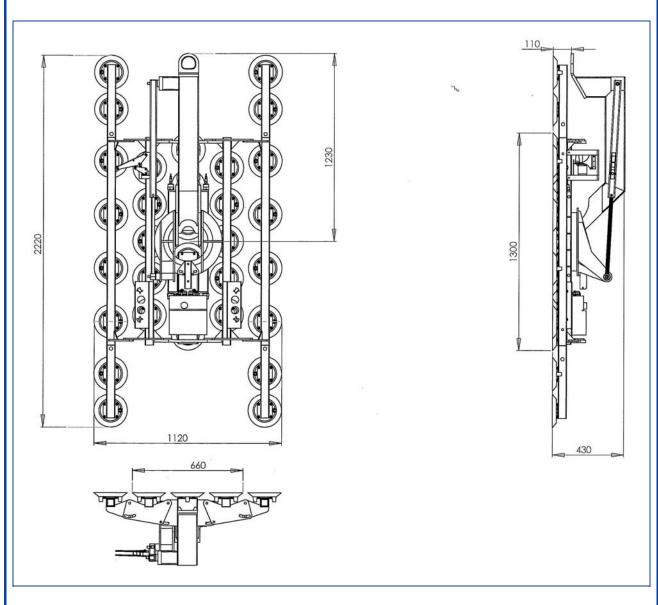

|             |            |             |
| Item No.: 540-SCHUTZ                                | protection cap for suction cup 540                                                                        |             |            |             |
| Item No.: 7003-VLDSG7                               | set of extensions (4 pieces with each 2 suction cups 540, approx. 450 mm long)                            |             |            |             |









## Kombi 7411-DSG7 with 24 suction cups 540 in 5 rows



## Kombi 7411-DSG7 with 32 suction cups 540 in 5 rows with extension set 7003-VLDSG7



Telefax:

# Kombi 7411-DSG7 with 32 suction cups 540 in 5 rows with extension set 7003-VLDSG7



# Kombi 7411-DSG7 with 32 suction cups 540 in 5 rows with extension set 7003-VLDSG7



### Kombi 7411-DSG7 on the shaft



 7411-DSG7\_GB.doc - 22.03.2014
 Subject to modifications
 8/8

 Address:
 Haendelweg 5
 23556 Luebeck
 Germany
 Telephone: Telefax: H49 451 47 00 8-0
 E-mail: info@pannkoke.de www.pannkoke.com