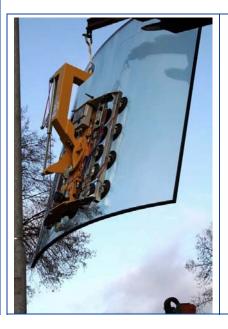

## Kombi 7411-DSG7 with 32 suction cups 540 in 5 rows with extension set 7003-VLDSG7

Telefax:

# Kombi 7411-DSG7 with 32 suction cups 540 in 5 rows with extension set 7003-VLDSG7