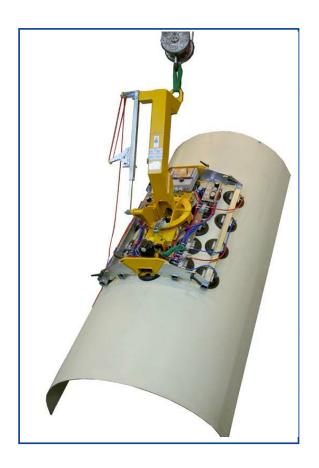

### Accu-Device Kombi 7411-DSG7

Developed for operation on the construction site within the EC according to EN 13155







for lifting and transporting of of convex and concave curved materials

### Description

- increased safety via 4 independent vacuum circuits
- each vacuum circuit has a vacuum tank with nonreturn valve, vacuum switch and control vacuum meter
- 4 completely closed vacuum circuits prevent loss of vacuum at power failure
- acoustic signal indicates insufficient vacuum
- carrying bars are turnable on bearings for minimum radius of 600 mm
- all suction cups lockable individually
- turning device with roller bearings and locking every 90°
- tilting device (0° to 90°) with locking device every 3°

#### **Vacuum Generation**

- for battery operation with quick-change device for short battery change times of less than one minute
- battery charger for charging second battery
- no cable no hose

#