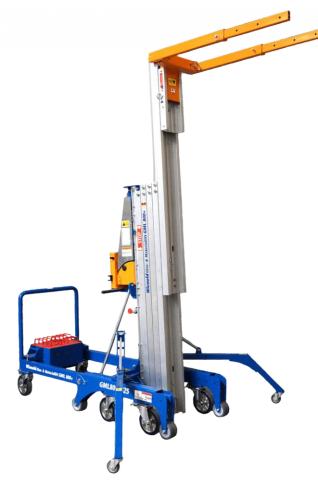

CATERGORY **FLOOR CRANES** 

**MODEL GML800 20FT MANUAL** 

| Maximum SWL:        | 800 kg                 |                  |                          |                  |
|---------------------|------------------------|------------------|--------------------------|------------------|
| Max Lifting Height: | 6.10 m (20FT)          |                  |                          |                  |
| Power Type:         | Manual                 |                  |                          |                  |
| Height:             | Transport: 1.98 m      |                  | Working: 1.98 m          |                  |
| Length:             | Transport: 1.10 m      |                  | Working: 1.94 m          |                  |
| Width:              | Transport: 0.81 m      |                  | Working: 0.81 m          |                  |
| Weight:             | No Attachments: 427 kg |                  | With Attachments: 619 kg |                  |
| Boom SWL:           | Stage 1 (28 cm):       | Stage 2 (45 cm): |                          | Stage 3 (61 cm): |
|                     | 800 kg                 | 507 kg           |                          | 407kg            |