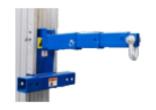

## **ADJUSTABLE CRANE BOOM**

The adjustable crane boom comes as standard as a 28 cm length allowing you to lift 800 kg up to an adjustable 61 cm with a SWL of 407 kg.

They offer the advantage to be able to put them optimally on various loads. The forks are adjustable hinged and multistage in width and length.