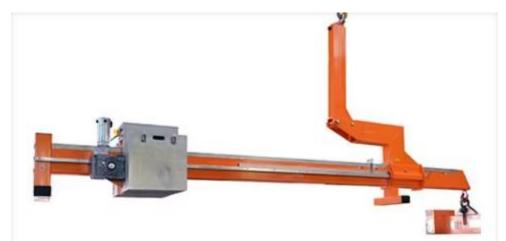

## 5t Counterbalance Beam

| TECHNICAL DATA         |                                                     |  |
|------------------------|-----------------------------------------------------|--|
| Adjustable<br>overhang | Minimum 1500mm Maximum 3000mm                       |  |
| Weight                 | 900kg without weights 2600kg with 34 weights        |  |
| Inclinations           | +/- 10°                                             |  |
| Counterweights         | 34 counterweights 1 counterweight = 50kg            |  |
| Power source           | 24v Battery – 110v / 24v charger                    |  |
| Operation              | Cable remote control, Radio control remote optional |  |