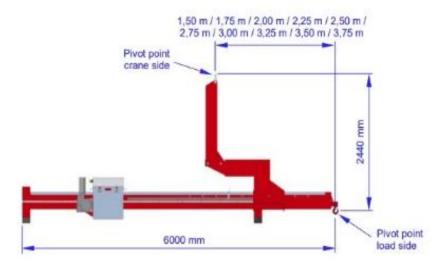

## 5t Counterbalance Beam

| TECHNICAL DATA         |                                                     |  |
|------------------------|-----------------------------------------------------|--|
| Adjustable<br>overhang | Minimum 1500mm Maximum 3000mm                       |  |
| Weight                 | 900kg without weights 2600kg with 34 weights        |  |
| Inclinations           | +/- 10°                                             |  |
| Counterweights         | 34 counterweights 1 counterweight = 50kg            |  |
| Power source           | 24v Battery – 110v / 24v charger                    |  |
| Operation              | Cable remote control, Radio control remote optional |  |

| SAFE WORKING LOADS |         |  |
|--------------------|---------|--|
| 1.50m              | 5,000kg |  |
| 1.75m              | 3,900kg |  |
| 2.00m              | 3,200kg |  |
| 2.25m              | 2,650kg |  |
| 2.50m              | 2,200kg |  |
| 2.75m              | 1,850kg |  |
| 3.00m              | 1,550kg |  |