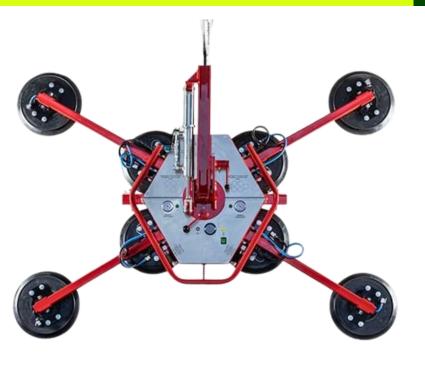

## **KAPPEL DSKZ2**

(GLASS VACUUM LIFTER)

## KEY FEATURES

- **VERSITILE LIFTING CAPABILITES -**300KG WITH BODY ONLY UP TO A **MAXIMUM OF 600KG SWL WITH ALL EXTENSION ARMS.**
- **DUAL CIRCUIT WITH TWO GAUGES** TO SHOW VACUUM LEVELS.
- LIFTING EYE ON THE MAIN ARM AS WELL AS AN ADDITIONAL ON THE FRAME.
- SAFETY AUDIO ALARM BUILT IN

MANUAL 360 **DEGREE ROTATION** 

MANUAL 90 **DEGREE TILT** 

**COMES WITH A TRANSPORTATION TROLLEY** 

| TECHNICAL DATA    |                                                                                                                                                |
|-------------------|------------------------------------------------------------------------------------------------------------------------------------------------|
| SAFE WORKING LOAD | 4 PADS = 300KG (MAIN BODY) 6 PADS = 450KG (MAIN BODY + 2 EXT. ARMS) 8 PADS = 600KG (MAIN BODY + 4 EXT. ARMS)                                   |
| WEIGHTS           | 55KG MAIN BODY ONLY<br>65KG WITH 2 EXTENSION ARMS<br>75KG WITH 4 EXTENSION ARMS<br>95KG WITH TROLLEY AND ALL EXTENSION ARMS<br>(APPROXIMATELY) |
| POWER SUPPLY      | 12V BATTERY MAINS-INDEPENDENT WITH INTEGRATED CHARGER, WITH BUILT IN GAUGE ON MACHINE TO SHOW BATTERY LEVEL                                    |
| ROTATION FEATURE  | CONTINOUS 360° MANUAL ROTATION WHICH IS LOCKABLE EVERY 45°                                                                                     |
| DIMENSIONS        | REFER TO PAGE 2                                                                                                                                |