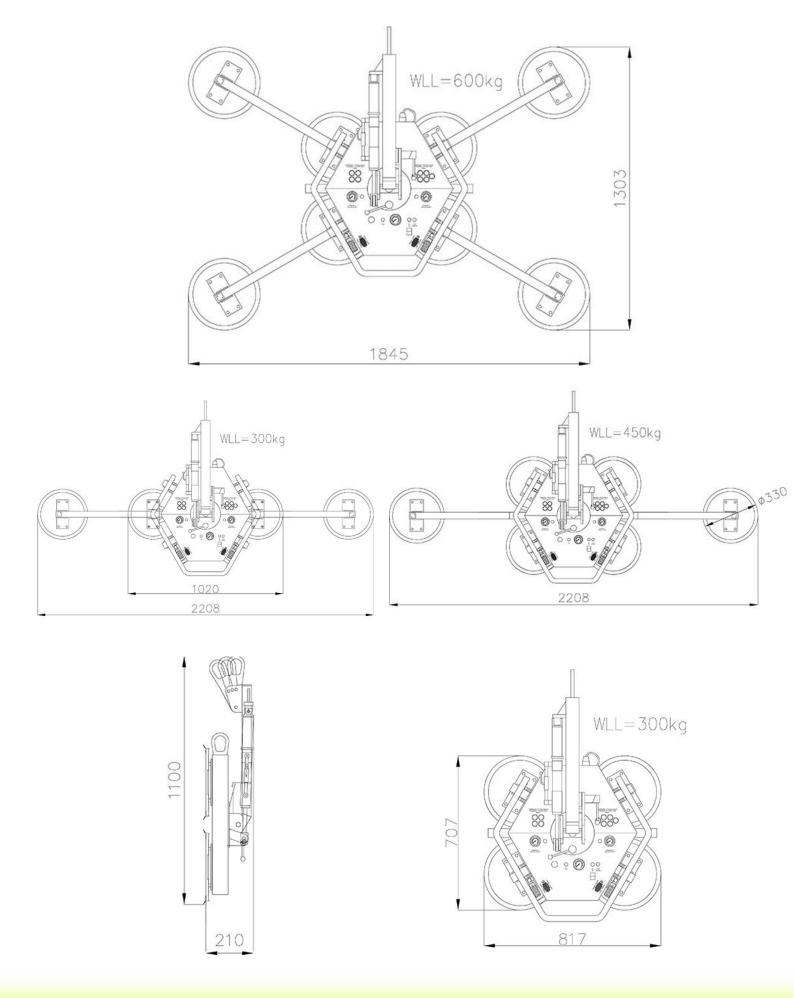

MANUAL 360 **DEGREE ROTATION** 

MANUAL 90 **DEGREE TILT** 

**COMES WITH A TRANSPORTATION TROLLEY** 

| TECHNICAL DATA    |                                                                                                                                                |
|-------------------|------------------------------------------------------------------------------------------------------------------------------------------------|
| SAFE WORKING LOAD | 4 PADS = 300KG (MAIN BODY) 6 PADS = 450KG (MAIN BODY + 2 EXT. ARMS) 8 PADS = 600KG (MAIN BODY + 4 EXT. ARMS)                                   |
| WEIGHTS           | 55KG MAIN BODY ONLY<br>65KG WITH 2 EXTENSION ARMS<br>75KG WITH 4 EXTENSION ARMS<br>95KG WITH TROLLEY AND ALL EXTENSION ARMS<br>(APPROXIMATELY) |
| POWER SUPPLY      | 12V BATTERY MAINS-INDEPENDENT WITH INTEGRATED CHARGER, WITH BUILT IN GAUGE ON MACHINE TO SHOW BATTERY LEVEL                                    |
| ROTATION FEATURE  | CONTINOUS 360° MANUAL ROTATION WHICH IS LOCKABLE EVERY 45°                                                                                     |
| DIMENSIONS        | REFER TO PAGE 2                                                                                                                                |