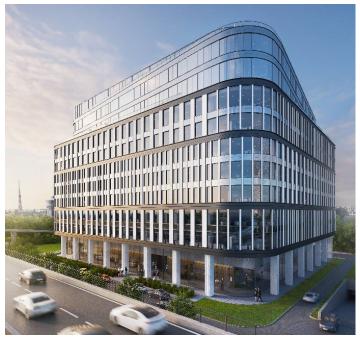

Arc rendering

The Arc project, valued at EUR 60 million, will offer modern office space of 30,000 square meters and will feature underground parking for more than 300 cars, charging stations for electric vehicles, bicycle facilities, and its own recreational garden. The area is swiftly transforming into a key Bucharest business quarter with superb public transit connectivity. Before the construction works the site was home to the city's popular Depanero appliance repair outlet which already relocated from the premises of the future Arc office complex.