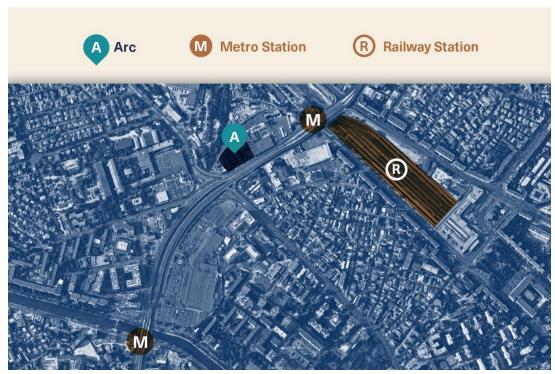

# Press Release

Arc on the map of Bucharest

"PPF Real Estate's launched inaugural development project in the Romanian capital marks the start of construction complementing the city's ongoing modernization work near the Northern Railway Station and the future terminal for the Bucharest Airport Express," says PPF Real Estate's Investment Director, Juraj Šaštinský.