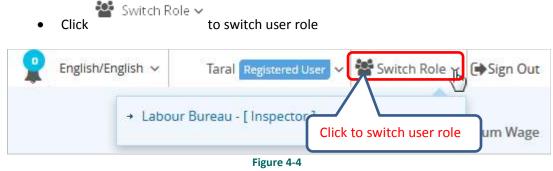

#### 4.3 Switch User

• Select available Roles assigned to you to change Role activities