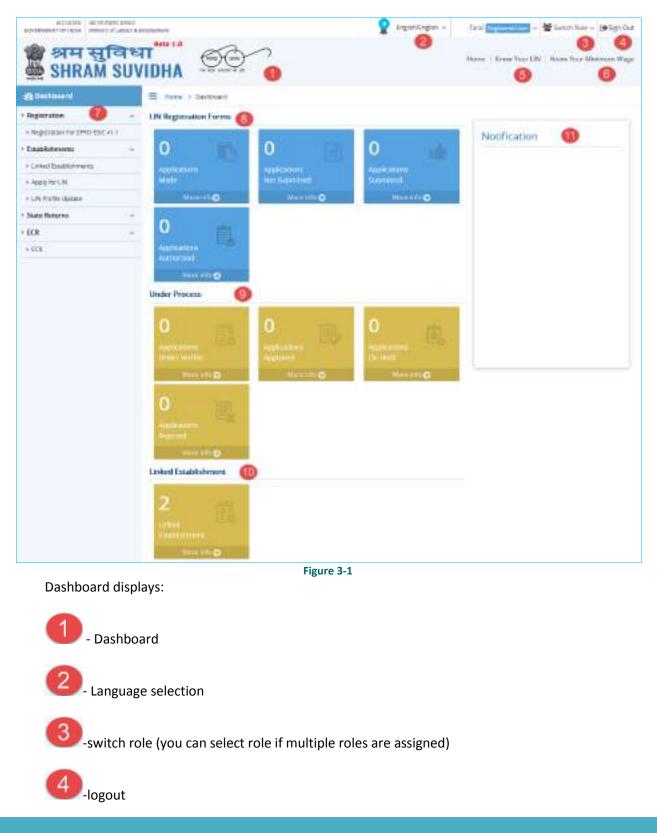

#### **3 Home Page/Dashboard**

Unified Shram Seva Portal

#### 4 Logged – In User Information

| 2 | English/English 🗸 | Taral Registered User 🛩 | 📽 Switch Role 🗸 | 🕞 Sign Out |
|---|-------------------|-------------------------|-----------------|------------|
|   |                   | Home   Know Your LIN    | I Know Your Min | imum Wage  |
|   |                   | Figure 4-1              |                 |            |

#### 4.1 Language Section

Click the language dropdown menu
 English/English v
 to change the language i.e. in
 English, Hindi, and Gujarati or any other regional language.

#### 4.3 Switch User

• Select available Roles assigned to you to change Role activities

#### 4.4 Sign Out

#### **5** Header Options

Home | Know Your LIN | Know Your Minimum Wage

#### **5.1 Home**

Click Home to go to go to Dashboard/Home

#### 5.2 Know Your LIN

Click Know Your Lin to know your LIN

To get your LIN enter the following details:

- Establishment Name
- Select Country from dropdown menu
- Select State from dropdown menu
- Select District from dropdown menu
- Locality/City/Village/Town
- Premise Number/Name
- Sub Locality/Street/Colony Name