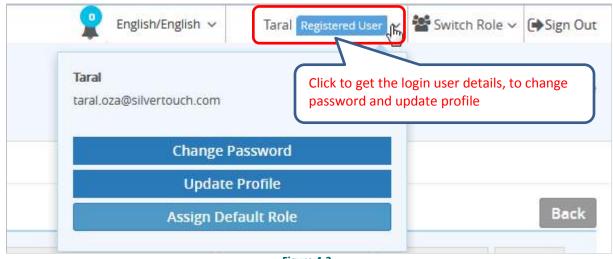

### 4.2 Logged-In User

Click Taral Registered User to get the login user details, to change password and update profile and assign default role

Figure 4-3

• You can go to top where the login user information is displayed and click

| 🍘 श्रम सुविधा<br>🎂 SHRAM SUVI             |                    |            |
|-------------------------------------------|--------------------|------------|
| English/English ~ Taral Registered User ~ | 🚰 Switch Role 🗸    | € Sign Out |
| Taral<br>taral.oza@silvertouch.com        | Know Your Min      | imum Wage  |
| Change Password                           |                    |            |
| Update Profile                            | Click to update pr | ofile      |
| Assign Default Role                       |                    |            |
| Figure 6-1                                |                    |            |