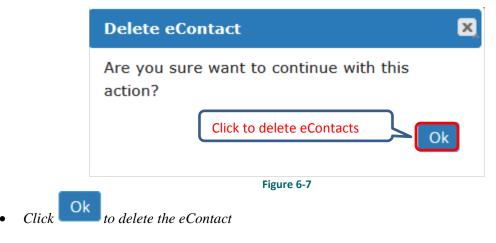

#### 6.3.3 Delete e-contact

- Click Delete to delete eContact
- The following message will be displayed:

• The following message will be displayed:

eContact record deleted successfully.