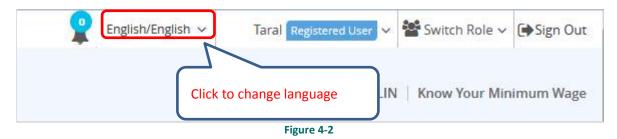

#### 4.1 Language Section

Click the language dropdown menu
 English/English v
 to change the language i.e. in
 English, Hindi, and Gujarati or any other regional language.