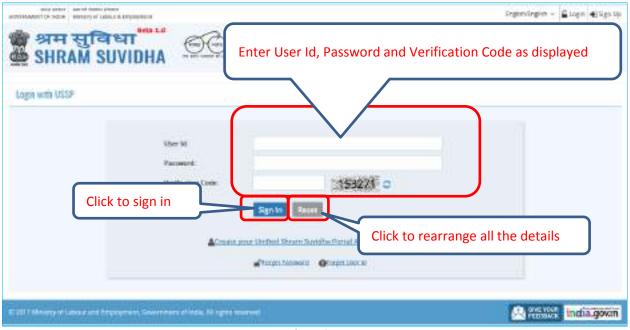

#### 2 Login

Enter site URL in the address bar of your internet browser and press enter key.

Login screen will be displayed.

To login with USSP, enter User Id and Password, enter verification code as displayed and

Click Reset to rearrange all the details you have written in login form,

Figure 2-1

<sup>&</sup>lt;sup>1</sup> Employees' State Insurance Corporation