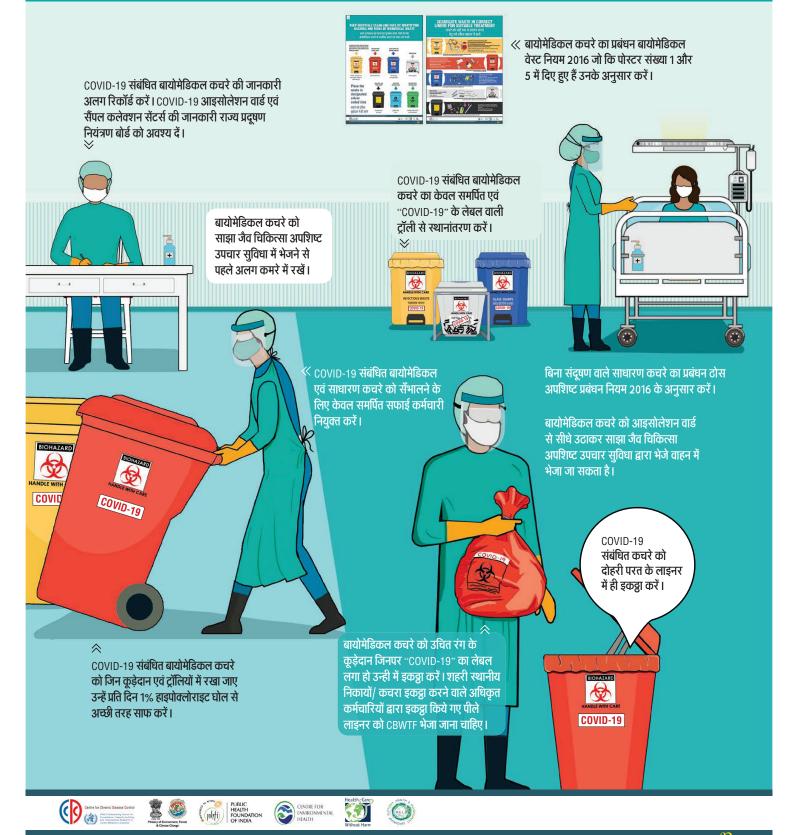

## COVID-19 वार्ड, सैंपल कलेक्शन केन्द्रों एवं प्रयोगशालाओं से निकलने वाले कचरे का प्रबंधन