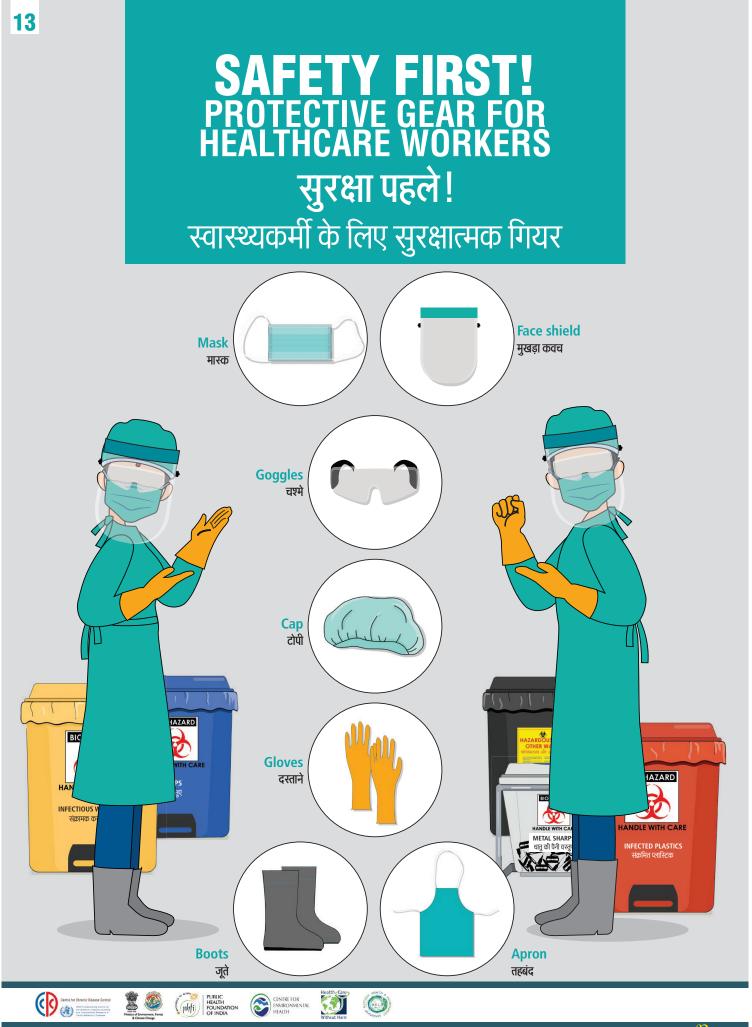

## **KEEP HOSPITALS CLEAN AND SAFE BY IDENTIFYING HAZARDS AND RISKS OF BIOMEDICAL WASTE**

1

अपने अस्पताल को स्वच्छ एवं सुरक्षित बनाए रखने के लिए बायोमेडिकल कचरे से सम्बंधित खतरों एवं संकट को समझें

R&D: Ananya Tewari, Poornima Prabhakaran and Shyamala Mani, Centre for Chronic Disease Control and Centre for Environmental Health, Public Health Foundation of India