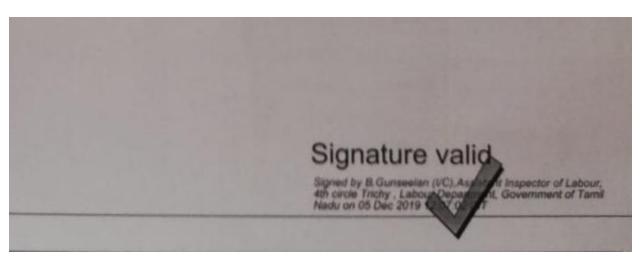

Step 15: If the status reads "returned" rectify the defect(s) and resubmit your application.

Step 16: Click the "Download Certificate" button and it will open in a separate screen (Tab). The certificate will have the Name, Designation and digital signature (Tick Mark) of the approving authority.