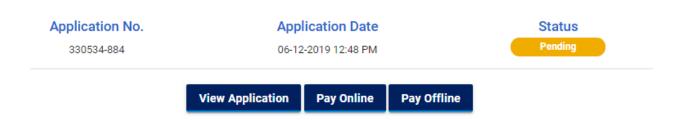

#### SELF-DECLARATION

I hereby declare that the above mentioned information is correct upto my knowledge and I will solely be responsible for any discrepancy found in them

Submit Reset

Step 10: After clicking the submit button you can view your application.

Step 11: Click "Pay Online" button, it will take you to the payment page.