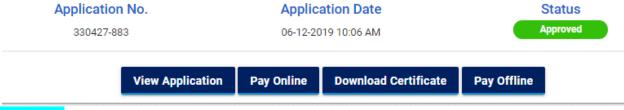

### Step 12: Proceed to complete the prescribed fee payment.

**Step 13:** Authority will scrutinize your application and will approve if it adheres to the prescribed norms.

Step 14: In the screen we can see status as "approved"

Step 15: If the status reads "returned" rectify the defect(s) and resubmit your application.

Step 16: Click the "Download Certificate" button and it will open in a separate screen (Tab). The certificate will have the Name, Designation and digital signature (Tick Mark) of the approving authority.