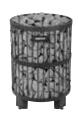

#### THE NEW GENERATION OF CILINDRO

The Harvia Cilindro Plus electric sauna heater is an impressive pillar heater consisting of a massive amount of stones. The heater's outer casing reveals plenty of surface made of these stones. The tall pillar heater is an impressive sight when embedded into the benches, and its brushed stainless steel exterior gives it a finished look.

Power 6.8-9.0 kW, sauna room volume 6-14 m<sup>3</sup>.