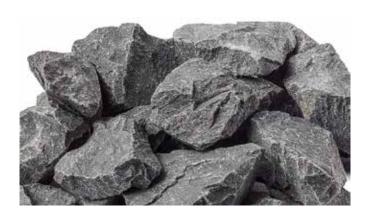

The sauna stones are the heart of the sauna heater. The Harvia sauna stones are quarried in Satakunta in Western Finland. The stone, being billions of years old, can take the drastic changes in temperature and possesses excellent heat capacity and thermal conductivity characteristics. The iron-free Harvia stones produce a particularly smooth heat, ensuring the correct operation of your equipment, and are ideal for powerhouse heaters used in big saunas.