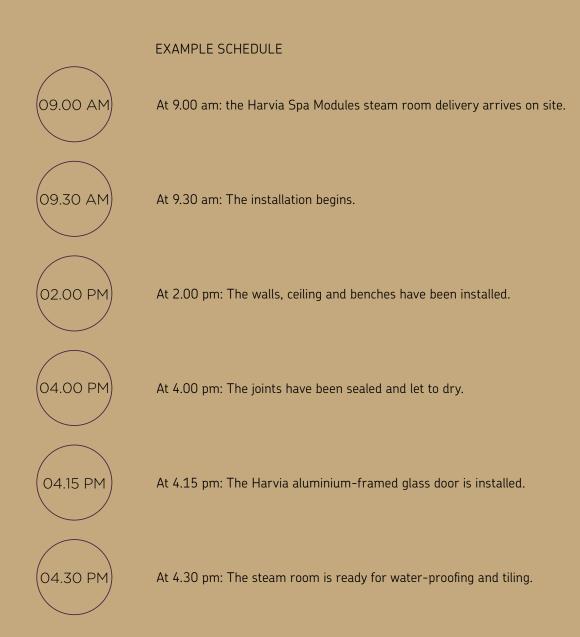

# ASSEMBLED IN LESS THAN 8 HOURS

Harvia Spa Modules are incredibly quick and easy to install. For instance, our steam room, with all of the required waterproofing and surfacing, can be installed in less than eight hours from the receipt of the delivery. The delivery contains all of the structures in installation-ready modules, installation equipment, as well as clear installation instructions.