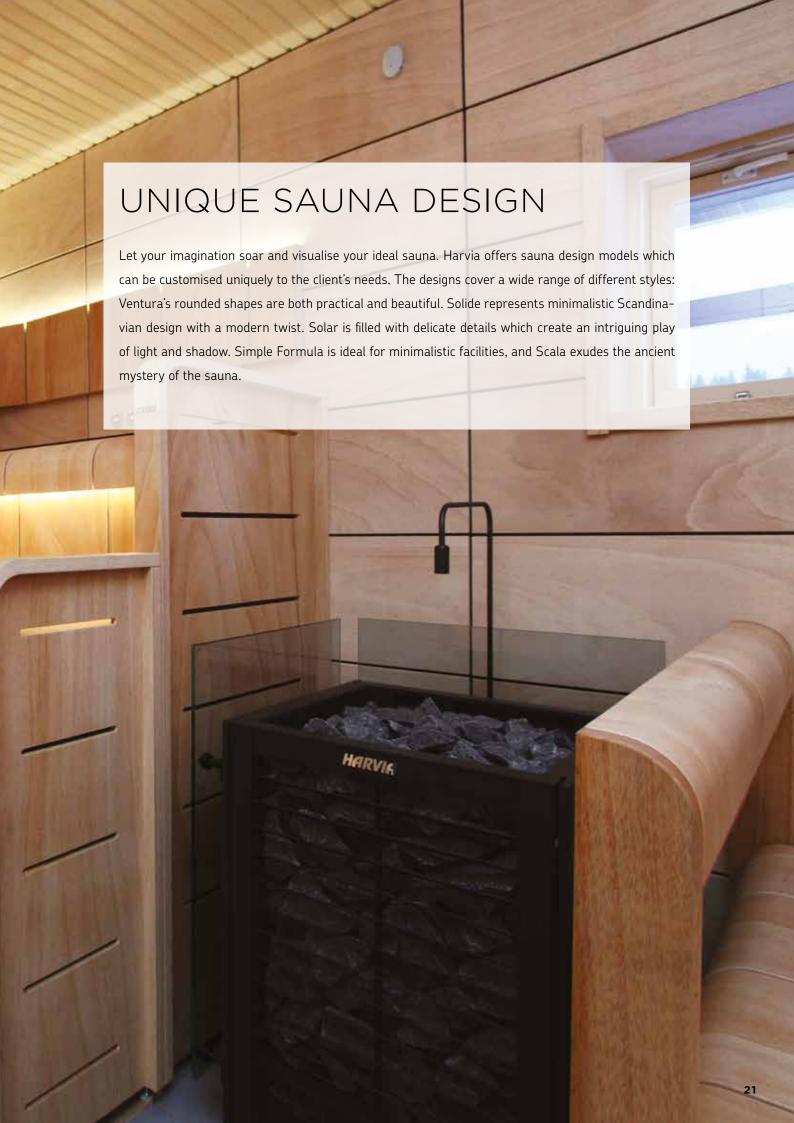

The ready-made sauna package is a **fast way** to build a genuine sauna in your spa, gym or hotel. At the fastest, the sauna can be installed and ready for use within 24 hours of delivery. Harvia has several different ready-made sauna packages for different indoor facilities, bathrooms and outdoor areas. The Rubic combines metal and wood with glass in an elegant way. In Claro, one of the walls is made entirely of glass. Solide represents elegant design at its best, and the curvy lines of Rondium make you feel pampered through all of your senses. Variant provides the architect with plenty of opportunities to design the sauna you want. If your project also includes **upgrading the status** of hotel rooms, ask about our Bathroom sauna which can be installed in virtually any type of room. The Harvia Outdoor sauna creates the feeling of a genuine Finnish sauna in your backyard.