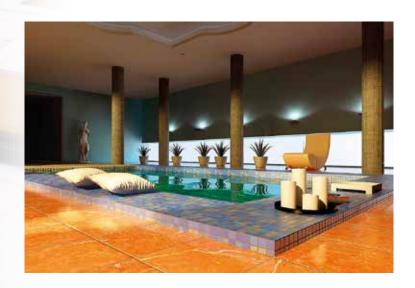

#### SHOWERS AND POOL AREAS

Spa Modules gives you the possibility to create beautiful and comfortable shower cubicles, baths and pools in wet areas incredibly quickly and easily. Without compromising design or the unique look of your facilities. Whatever your preferred style or design, the Spa Modules manufacturing method makes is possible. The size of the products is always **customised exactly according to the measurements and needs of your facility**. Whether you are designing a huge pool section or the shower room of your boutique hotel, you can rely on Harvia to deliver. The furniture make your spa a relaxing oasis. Add heated lounge chairs by the pool, ergonomically designed benches next to the walls, or design your own collection of furniture. The Spa Modules XPS polystyrene is ideal for all wet areas and both indoor and outdoor use. The doors to the pool and washing facilities, lighting, music and the spa textiles add the final touch to the spa experience. You can get them, too, from one supplier: Harvia.