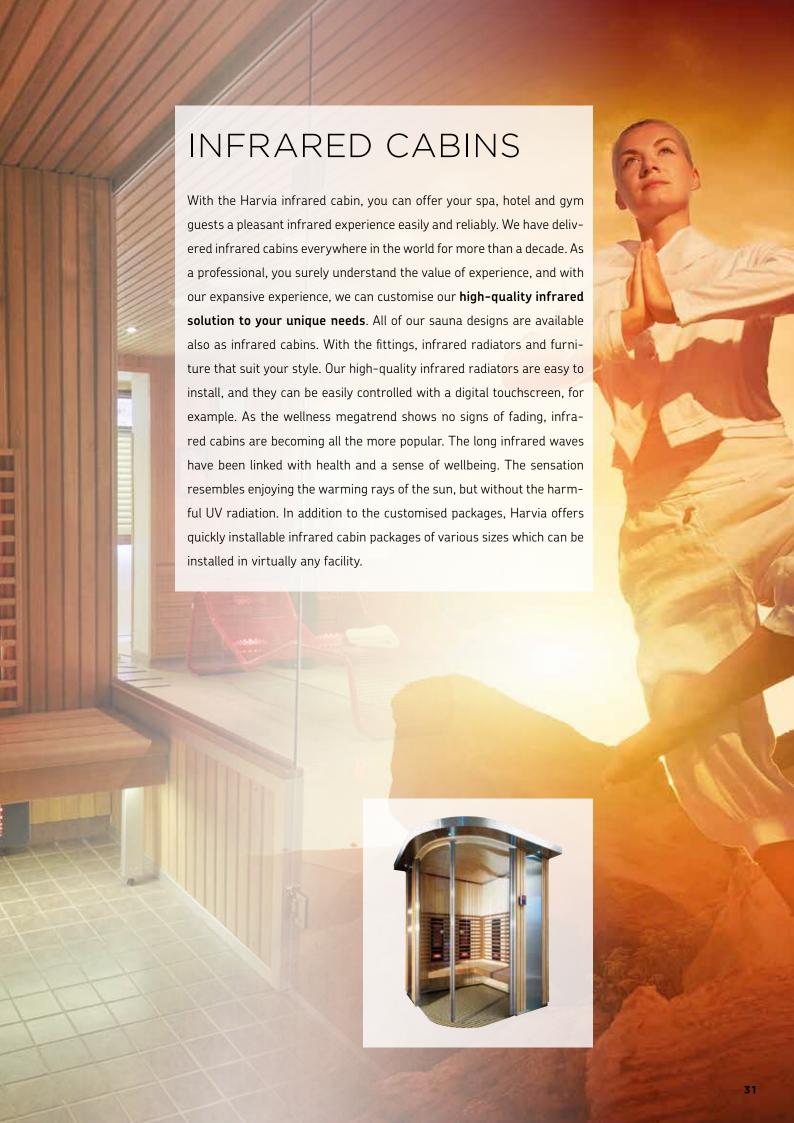

# STEAM ROOMS

The beneficial effects of warm steam have been known since ancient Rome. The humid heat opens up the pores, removes salt from the body, lowers blood pressure and relaxes the muscles. Quality standards are very high in spas and other public facilities in which steam rooms are in constant use. When you choose Harvia as your project partner, you can get everything you need for your steam room reliably from one provider. We can custom-build the steam room in an existing facility or plan everything from scratch with you. Our super-efficient steam generators are easy to maintain and control. Our advanced technology helps you to minimise impurities in the service water which protects the equipment and provides a better steam room experience. In addition to the steam generator, Harvia provides you everything you need for your steam room, such as control units, discharge valves, fragrance pumps and doors. Not to forget the Spa Modules steam rooms, which are delivered as complete installation-ready packages - all you have to do is to find the right surface material from another provider. Thanks to the modular structure, installation can be completed in record-time. All Spa Modules models can be customised to the right size. What is more, we can even create a completely unique Spa Modules steam room model in accordance with your design.

### HARVIA STEAM GENERATORS

The secret to a luxuriously pampering steam is in the steam generator. Harvia has always aimed high with the design of its steam generators: We want to produce **the best user experience** without compromising the **easy use of the equipment.** The structure of our models ensures trouble-free operation. The HGD steam generator has a sturdy structure and look. A separate maintenance hatch enables effortless maintenance measures. HGD is a perfect solution for demanding professional spa use. Harvia HGX is a compact solution for spas, and the HGP model is particularly suited to facilities which require a high steam output. The innovative solutions, such as the technology that minimises equipment failure caused by impurities in water, increase the reliability of the equipment. The user interface is very user-friendly and significantly eases all maintenance operations. You can control several pieces of equipment and their accessories from one touch screen panel. The automatic discharge valve regularly removes the deposited lime from the equipment, thus improving the operation of the steam generator. The fragrance pump automatically provides the right dose of fragrance in the steam in accordance with the settings made with the control panel.