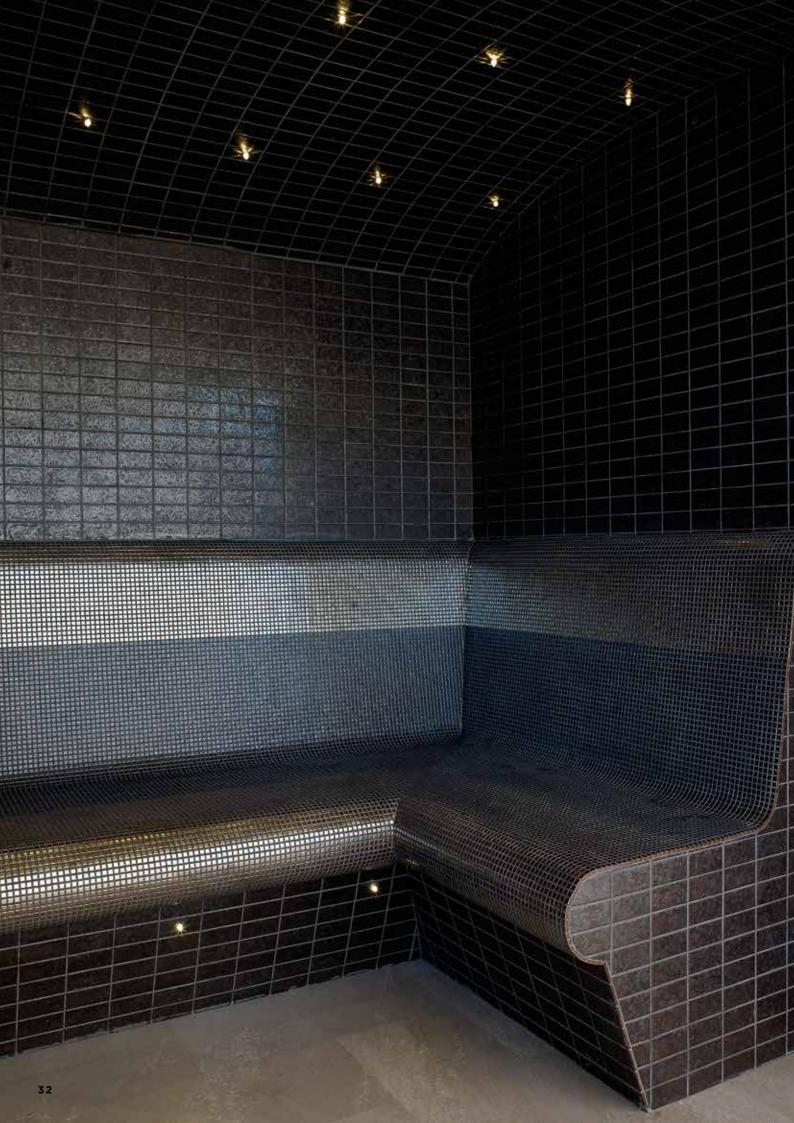

# STEAM ROOMS

The beneficial effects of warm steam have been known since ancient Rome. The humid heat opens up the pores, removes salt from the body, lowers blood pressure and relaxes the muscles. Quality standards are very high in spas and other public facilities in which steam rooms are in constant use. When you choose Harvia as your project partner, you can get everything you need for your steam room reliably from one provider. We can custom-build the steam room in an existing facility or plan everything from scratch with you. Our super-efficient steam generators are easy to maintain and control. Our advanced technology helps you to minimise impurities in the service water which protects the equipment and provides a better steam room experience. In addition to the steam generator, Harvia provides you everything you need for your steam room, such as control units, discharge valves, fragrance pumps and doors. Not to forget the Spa Modules steam rooms, which are delivered as complete installation-ready packages - all you have to do is to find the right surface material from another provider. Thanks to the modular structure, installation can be completed in record-time. All Spa Modules models can be customised to the right size. What is more, we can even create a completely unique Spa Modules steam room model in accordance with your design.

#### SHOWERS AND POOL AREAS

Spa Modules gives you the possibility to create beautiful and comfortable shower cubicles, baths and pools in wet areas incredibly quickly and easily. Without compromising design or the unique look of your facilities. Whatever your preferred style or design, the Spa Modules manufacturing method makes is possible. The size of the products is always **customised exactly according to the measurements and needs of your facility**. Whether you are designing a huge pool section or the shower room of your boutique hotel, you can rely on Harvia to deliver. The furniture make your spa a relaxing oasis. Add heated lounge chairs by the pool, ergonomically designed benches next to the walls, or design your own collection of furniture. The Spa Modules XPS polystyrene is ideal for all wet areas and both indoor and outdoor use. The doors to the pool and washing facilities, lighting, music and the spa textiles add the final touch to the spa experience. You can get them, too, from one supplier: Harvia.