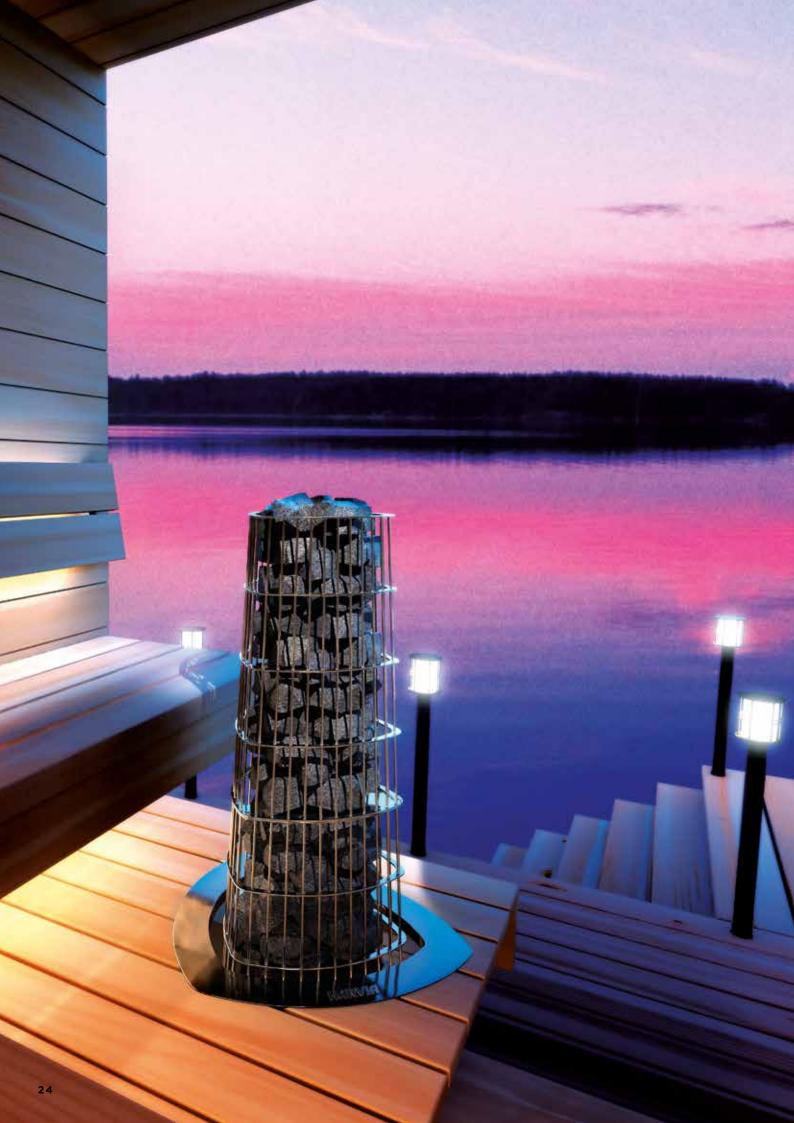

### HARVIA STEAM GENERATORS

The secret to a luxuriously pampering steam is in the steam generator. Harvia has always aimed high with the design of its steam generators: We want to produce **the best user experience** without compromising the **easy use of the equipment.** The structure of our models ensures trouble-free operation. The HGD steam generator has a sturdy structure and look. A separate maintenance hatch enables effortless maintenance measures. HGD is a perfect solution for demanding professional spa use. Harvia HGX is a compact solution for spas, and the HGP model is particularly suited to facilities which require a high steam output. The innovative solutions, such as the technology that minimises equipment failure caused by impurities in water, increase the reliability of the equipment. The user interface is very user-friendly and significantly eases all maintenance operations. You can control several pieces of equipment and their accessories from one touch screen panel. The automatic discharge valve regularly removes the deposited lime from the equipment, thus improving the operation of the steam generator. The fragrance pump automatically provides the right dose of fragrance in the steam in accordance with the settings made with the control panel.