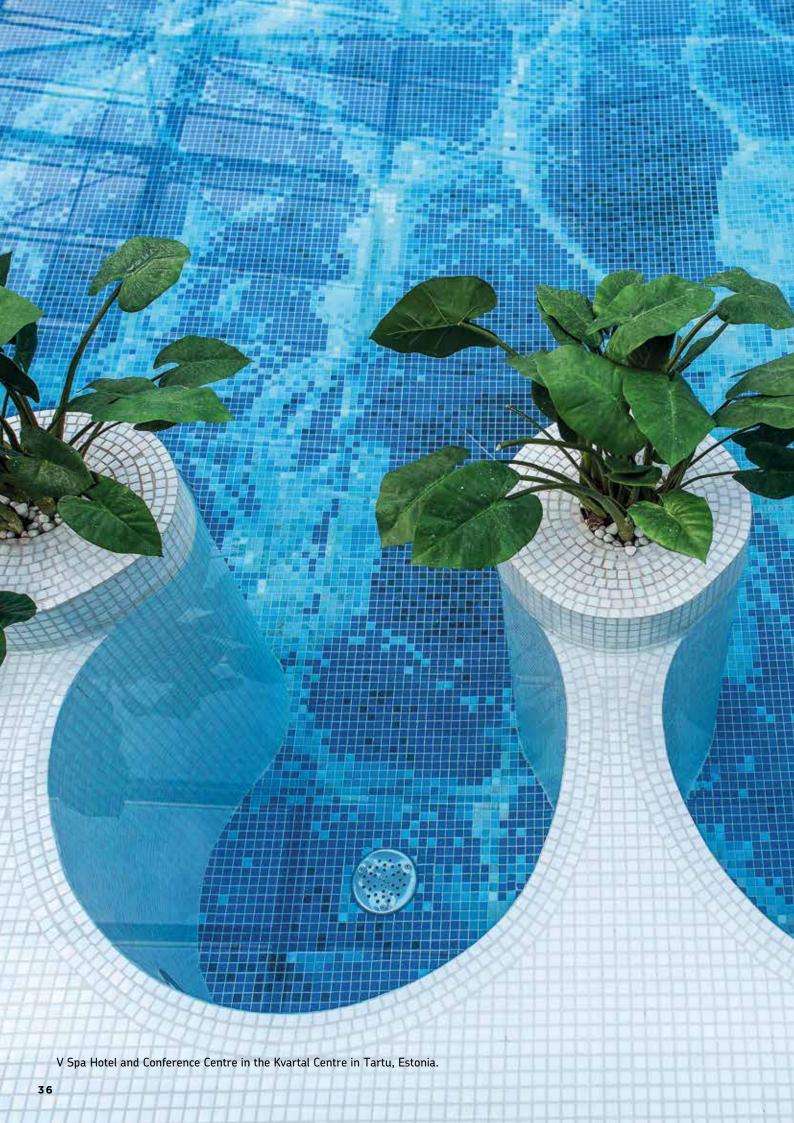

V SPA TARTTO

## V SPA INVITES YOU TO RELAX AND REFRESH

In 2016, the prominent congress center Kvartal opened its doors in the heart of Tartu, Estonia's second largest city. Visitors to Kvartal and the connected V Spa Hotel have access to the atmospheric V Spa, of which planning and realisation Harvia has had the pleasure of being part.

The four thousand square meter spa consists of various spaces and functions, in which Harvia was one of the designers and implementers from the start of the building project. We delivered to V Spa our armchairs, which we developed as part of our Spa Modules interior modules, as well as our benches for the steam baths. Harvia's innovative spa modules, made of extruded XPS-polystyrene, are fully water-resistant, strong yet easily formable, and they can be locally tiled in every which way the customer wants. In public spa facilities, strength and water-resistance are more important than anything else. Therefore, elegance always needs to go hand in hand with durability. This is obvious to us at Harvia, which is why we can be relied on both as a designer and a producer.