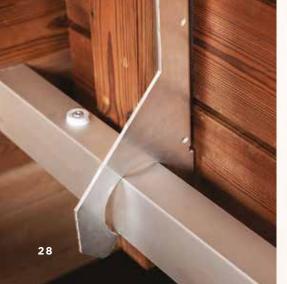

### ALUMINIUM BENCH FRAMES

Harvia's aluminium bench solution is easy to maintain and especially suitable for saunas that are in frequent use. The benches are supported by a strong aluminium frame on which the bench covers with aluminium brackets are placed. The bench covers can be turned up or lifted out for cleaning. It is also easy to replace the bench covers without replacing the frame.