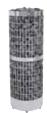

#### THE STATUESQUE HARVIA CILINDRO

The handsome pillar heater conceals advanced technology that ensures the perfect heat and steam. It is ideal for large saunas with several glass surfaces which increase the required output power for the sauna heaters. And if it suits your sauna design, Cilindro can also be installed as embedded in the benches.

Output power 10-19.8 kW, sauna room 9-30 m<sup>3</sup>.