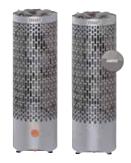

#### THE NEW GENERATION OF CILINDRO

The Harvia Cilindro Plus electric sauna heater is an impressive pillar heater consisting of a massive amount of stones. The heater's outer casing reveals plenty of surface made of these stones. The tall pillar heater is an impressive sight when embedded into the benches, and its brushed stainless steel exterior gives it a finished look.

Power 6.8-9.0 kW, sauna room volume 6-14 m<sup>3</sup>.

#### THE STATUESQUE HARVIA CILINDRO

The handsome pillar heater conceals advanced technology that ensures the perfect heat and steam. It is ideal for large saunas with several glass surfaces which increase the required output power for the sauna heaters. And if it suits your sauna design, Cilindro can also be installed as embedded in the benches.

Output power 10-19.8 kW, sauna room 9-30 m<sup>3</sup>.