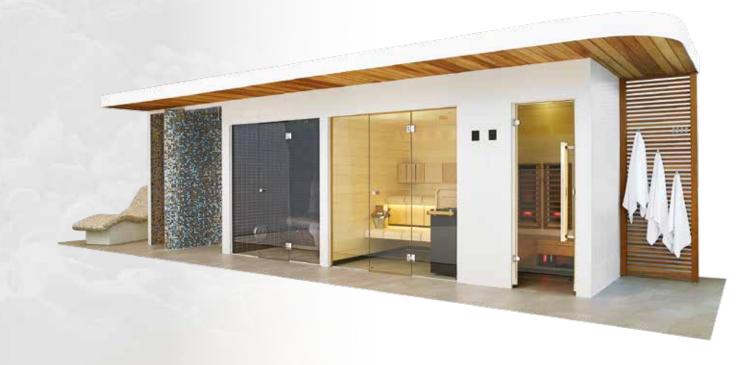

### HARVIA SPA MODULES CONCEPT

This is probably the easiest way to build high-quality wet and dry areas for your indoor and outdoor spa facilities. Harvia Spa Modules are made up from installation-ready modules which allow you to built the shower room, pool or some other structure **exactly in the size you want**. The products are delivered in installation-ready packages, which leaves you only with the selection of the right tile or other surface material, in addition to the installation and waterproofing of modules. As the installation is quick and easy, the construction time is reduced. In addition to the structures, the Spa Modules collection contains different benches, stools and other furniture. The Spa Modules products can also be custom-made in accordance with the client's drawings – **to virtually any shape and size.** The extruded XPS polystyrene used in the Spa Modules is durable but light, and can be moulded on site. As practically waterproof, it is the ideal material for wet areas. Furthermore, the user experience is extremely pleasant as the surface temperature of the material quickly adapts to body temperature.

# ASSEMBLED IN LESS THAN 8 HOURS

Harvia Spa Modules are incredibly quick and easy to install. For instance, our steam room, with all of the required waterproofing and surfacing, can be installed in less than eight hours from the receipt of the delivery. The delivery contains all of the structures in installation-ready modules, installation equipment, as well as clear installation instructions.