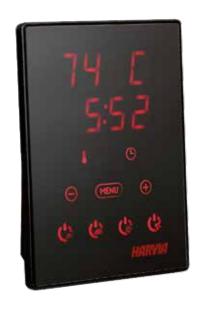

# CONTROL UNITS MAKE HEATING THE SAUNA EASY

Select a control unit that is easy to use, pleases the eye and complements the design of the room. The wall-installed Harvia control units fulfil all of these requirements. The user-friendly control system saves time for your staff and **keeps your guests happy**. Harvia will help you select the right control unit for your sauna, based on the room, sauna heaters and accessories in your facility. The control of other features of the facility, such as lighting, can be connected to the same control unit.

The modern Harvia Xenio control unit range makes the use of heaters or infrared radiators precise and easy. The stylish touch-screen control panel can be fixed to the wall or embedded into the wall surface to create a smooth appearance. Multiple functions: temperature, on-time, lighting and ventilation.