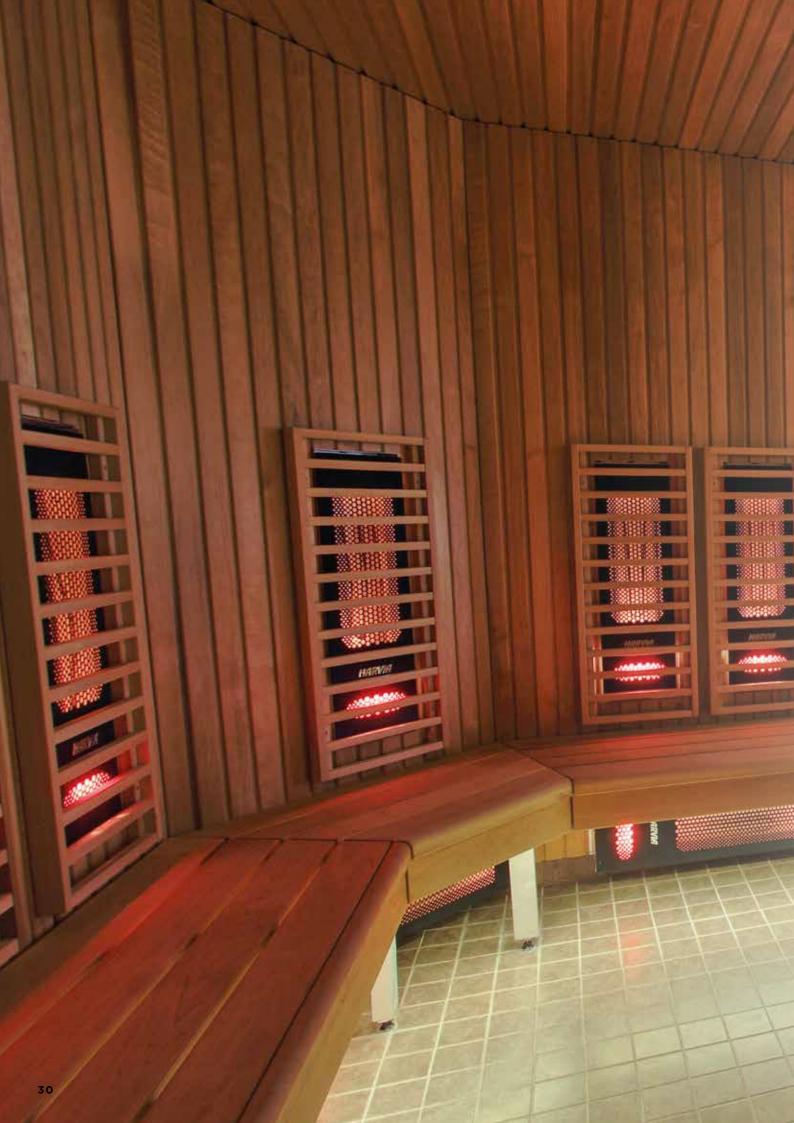

# SAUNAS

Harvia is so much more than just the largest sauna heater manufacture in the world. We are an experienced provider of turnkey solutions to professional sauna and spa facilities. Tell us your vision, and we will make it happen. With the help of professionals, your project runs smoothly with the best possible end result. The following pages show you some examples of ready-made saunas, sauna designs and sauna heaters. The perfect sauna atmosphere is completed with the right lighting, music, textiles and fragrances. Contact us, and together we will design the best total solutions for your unique needs and facilities.

The ready-made sauna package is a **fast way** to build a genuine sauna in your spa, gym or hotel. At the fastest, the sauna can be installed and ready for use within 24 hours of delivery. Harvia has several different ready-made sauna packages for different indoor facilities, bathrooms and outdoor areas. The Rubic combines metal and wood with glass in an elegant way. In Claro, one of the walls is made entirely of glass. Solide represents elegant design at its best, and the curvy lines of Rondium make you feel pampered through all of your senses. Variant provides the architect with plenty of opportunities to design the sauna you want. If your project also includes **upgrading the status** of hotel rooms, ask about our Bathroom sauna which can be installed in virtually any type of room. The Harvia Outdoor sauna creates the feeling of a genuine Finnish sauna in your backyard.