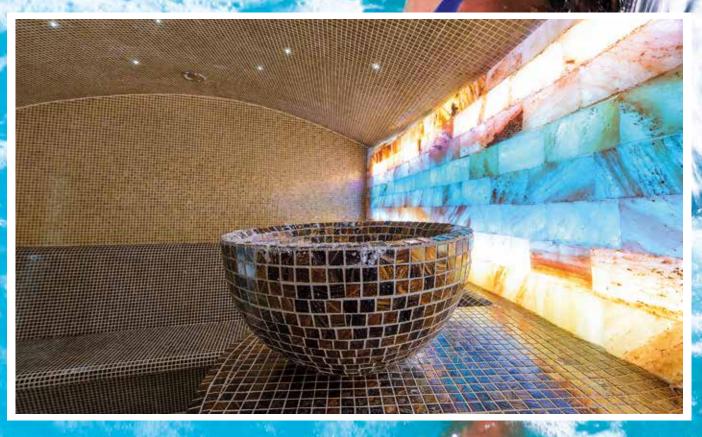

### HARVIA SPA MODULES CONCEPT

This is probably the easiest way to build high-quality wet and dry areas for your indoor and outdoor spa facilities. Harvia Spa Modules are made up from installation-ready modules which allow you to built the shower room, pool or some other structure **exactly in the size you want**. The products are delivered in installation-ready packages, which leaves you only with the selection of the right tile or other surface material, in addition to the installation and waterproofing of modules. As the installation is quick and easy, the construction time is reduced. In addition to the structures, the Spa Modules collection contains different benches, stools and other furniture. The Spa Modules products can also be custom-made in accordance with the client's drawings – **to virtually any shape and size.** The extruded XPS polystyrene used in the Spa Modules is durable but light, and can be moulded on site. As practically waterproof, it is the ideal material for wet areas. Furthermore, the user experience is extremely pleasant as the surface temperature of the material quickly adapts to body temperature.

# ASSEMBLED IN LESS THAN 8 HOURS

Harvia Spa Modules are incredibly quick and easy to install. For instance, our steam room, with all of the required waterproofing and surfacing, can be installed in less than eight hours from the receipt of the delivery. The delivery contains all of the structures in installation-ready modules, installation equipment, as well as clear installation instructions.

# STEAM ROOMS

The beneficial effects of warm steam have been known since ancient Rome. The humid heat opens up the pores, removes salt from the body, lowers blood pressure and relaxes the muscles. Quality standards are very high in spas and other public facilities in which steam rooms are in constant use. When you choose Harvia as your project partner, you can get everything you need for your steam room reliably from one provider. We can custom-build the steam room in an existing facility or plan everything from scratch with you. Our super-efficient steam generators are easy to maintain and control. Our advanced technology helps you to minimise impurities in the service water which protects the equipment and provides a better steam room experience. In addition to the steam generator, Harvia provides you everything you need for your steam room, such as control units, discharge valves, fragrance pumps and doors. Not to forget the Spa Modules steam rooms, which are delivered as complete installation-ready packages - all you have to do is to find the right surface material from another provider. Thanks to the modular structure, installation can be completed in record-time. All Spa Modules models can be customised to the right size. What is more, we can even create a completely unique Spa Modules steam room model in accordance with your design.