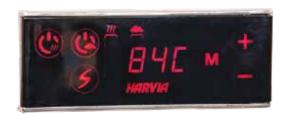

# CONTROL UNITS MAKE HEATING THE SAUNA EASY

Select a control unit that is easy to use, pleases the eye and complements the design of the room. The wall-installed Harvia control units fulfil all of these requirements. The user-friendly control system saves time for your staff and **keeps your guests happy**. Harvia will help you select the right control unit for your sauna, based on the room, sauna heaters and accessories in your facility. The control of other features of the facility, such as lighting, can be connected to the same control unit.

Harvia's stylish Xafir control panel series was designed especially for home spas that feature a steam room in addition to an electrically heated sauna. Xafir's design and that of Harvia's steam generator control panels are similar, so that both panels look great together when placed alongside.