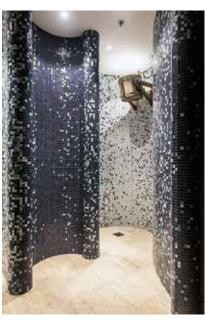

#### SHOWERS AND POOL AREAS

Spa Modules gives you the possibility to create beautiful and comfortable shower cubicles, baths and pools in wet areas incredibly quickly and easily. Without compromising design or the unique look of your facilities. Whatever your preferred style or design, the Spa Modules manufacturing method makes is possible. The size of the products is always **customised exactly according to the measurements and needs of your facility**. Whether you are designing a huge pool section or the shower room of your boutique hotel, you can rely on Harvia to deliver. The furniture make your spa a relaxing oasis. Add heated lounge chairs by the pool, ergonomically designed benches next to the walls, or design your own collection of furniture. The Spa Modules XPS polystyrene is ideal for all wet areas and both indoor and outdoor use. The doors to the pool and washing facilities, lighting, music and the spa textiles add the final touch to the spa experience. You can get them, too, from one supplier: Harvia.