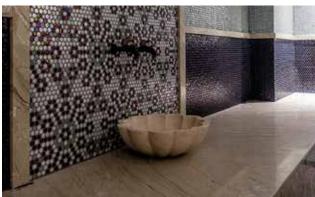

### HARVIA SPA MODULES CONCEPT

This is probably the easiest way to build high-quality wet and dry areas for your indoor and outdoor spa facilities. Harvia Spa Modules are made up from installation-ready modules which allow you to built the shower room, pool or some other structure **exactly in the size you want**. The products are delivered in installation-ready packages, which leaves you only with the selection of the right tile or other surface material, in addition to the installation and waterproofing of modules. As the installation is quick and easy, the construction time is reduced. In addition to the structures, the Spa Modules collection contains different benches, stools and other furniture. The Spa Modules products can also be custom-made in accordance with the client's drawings – **to virtually any shape and size.** The extruded XPS polystyrene used in the Spa Modules is durable but light, and can be moulded on site. As practically waterproof, it is the ideal material for wet areas. Furthermore, the user experience is extremely pleasant as the surface temperature of the material quickly adapts to body temperature.

# ASSEMBLED IN LESS THAN 8 HOURS

Harvia Spa Modules are incredibly quick and easy to install. For instance, our steam room, with all of the required waterproofing and surfacing, can be installed in less than eight hours from the receipt of the delivery. The delivery contains all of the structures in installation-ready modules, installation equipment, as well as clear installation instructions.