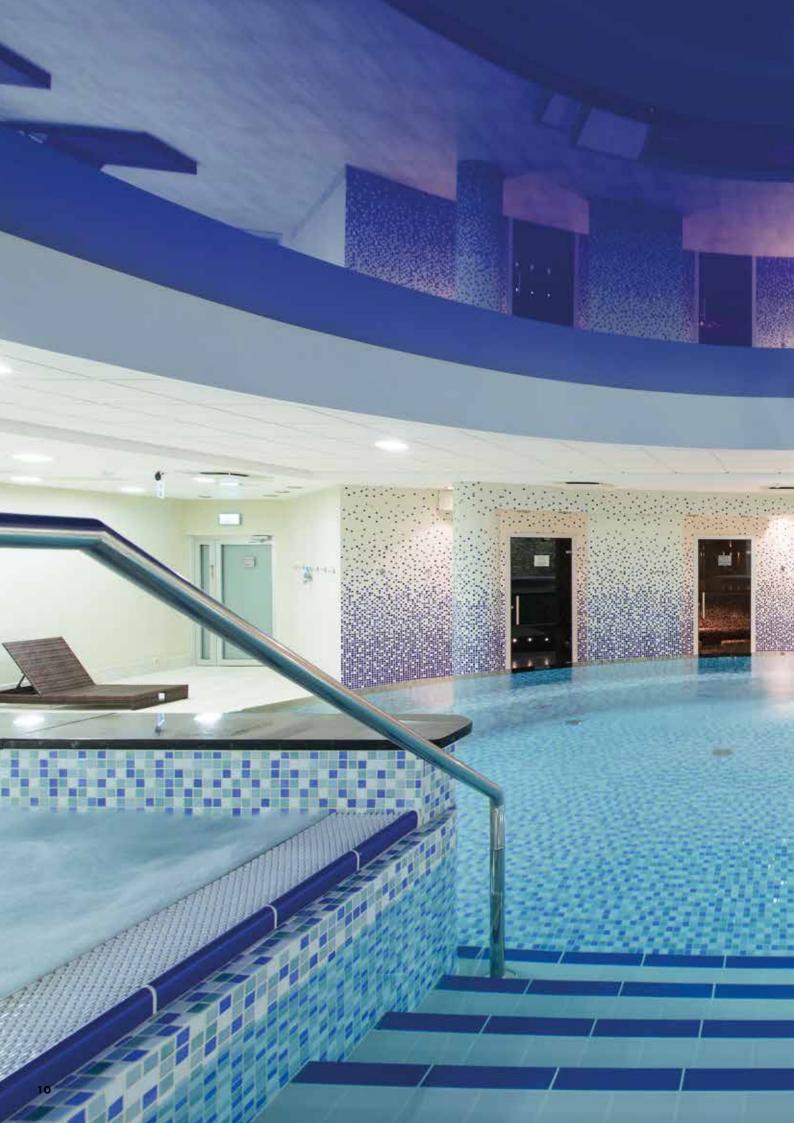

# TOTAL SPA EXPERIENCE

The spa experience is a pleasure for all the senses. When a visit to the spa pampers your guests through all of their senses, you will have created a pleasurable experience which lingers in the mind and makes your guests come back for more. Harvia knows how the perfect experience is created – the experience that will raise your spa a touch above the others. The best known sauna heaters, steam generators and infrared radiators in the world create a pleasing sensation, the soundscape from the loudspeakers soothes the mind, the lighting creates the right mood, the beautiful design and natural wooden materials please the eye, and the sauna fragrances complete the experience.

### HARVIA SPA MODULES CONCEPT

This is probably the easiest way to build high-quality wet and dry areas for your indoor and outdoor spa facilities. Harvia Spa Modules are made up from installation-ready modules which allow you to built the shower room, pool or some other structure **exactly in the size you want**. The products are delivered in installation-ready packages, which leaves you only with the selection of the right tile or other surface material, in addition to the installation and waterproofing of modules. As the installation is quick and easy, the construction time is reduced. In addition to the structures, the Spa Modules collection contains different benches, stools and other furniture. The Spa Modules products can also be custom-made in accordance with the client's drawings – **to virtually any shape and size.** The extruded XPS polystyrene used in the Spa Modules is durable but light, and can be moulded on site. As practically waterproof, it is the ideal material for wet areas. Furthermore, the user experience is extremely pleasant as the surface temperature of the material quickly adapts to body temperature.