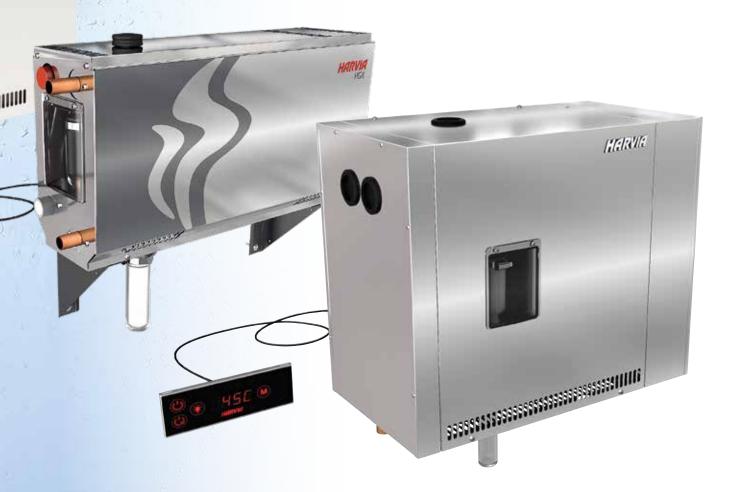

### HARVIA STEAM GENERATORS

The secret to a luxuriously pampering steam is in the steam generator. Harvia has always aimed high with the design of its steam generators: We want to produce **the best user experience** without compromising the **easy use of the equipment.** The structure of our models ensures trouble-free operation. The HGD steam generator has a sturdy structure and look. A separate maintenance hatch enables effortless maintenance measures. HGD is a perfect solution for demanding professional spa use. Harvia HGX is a compact solution for spas, and the HGP model is particularly suited to facilities which require a high steam output. The innovative solutions, such as the technology that minimises equipment failure caused by impurities in water, increase the reliability of the equipment. The user interface is very user-friendly and significantly eases all maintenance operations. You can control several pieces of equipment and their accessories from one touch screen panel. The automatic discharge valve regularly removes the deposited lime from the equipment, thus improving the operation of the steam generator. The fragrance pump automatically provides the right dose of fragrance in the steam in accordance with the settings made with the control panel.