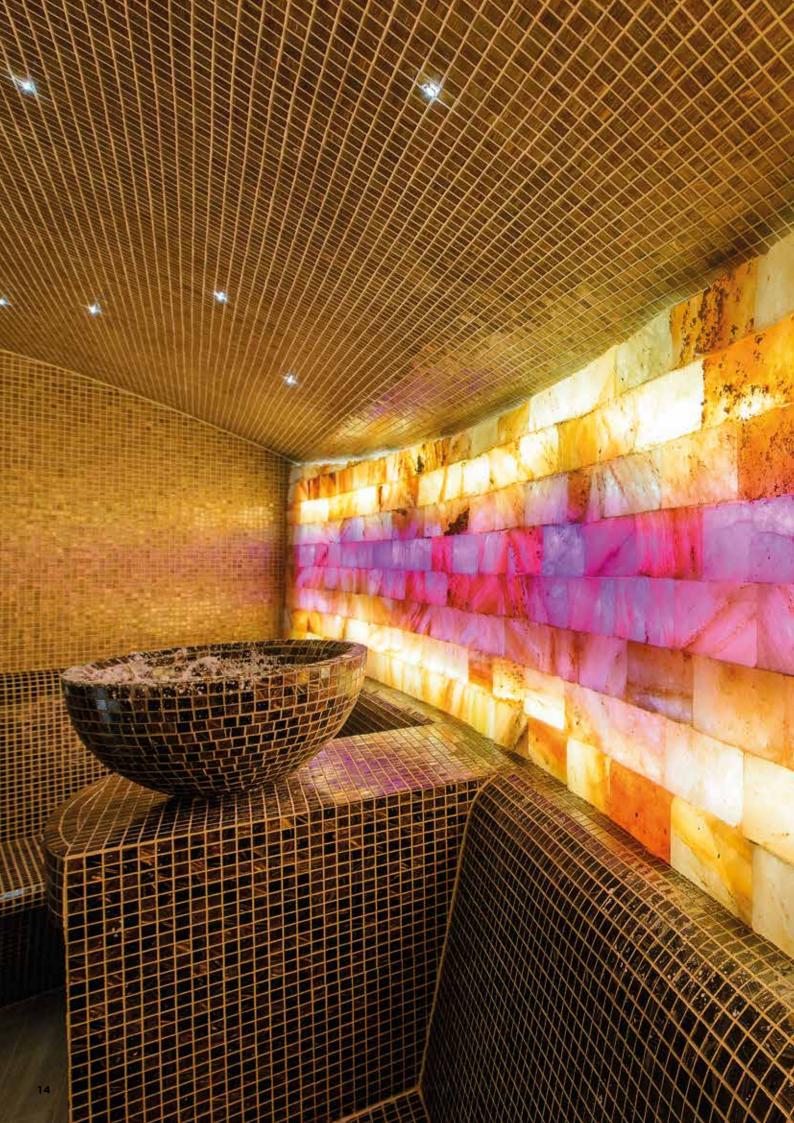

### HARVIA SPA MODULES CONCEPT

This is probably the easiest way to build high-quality wet and dry areas for your indoor and outdoor spa facilities. Harvia Spa Modules are made up from installation-ready modules which allow you to built the shower room, pool or some other structure **exactly in the size you want**. The products are delivered in installation-ready packages, which leaves you only with the selection of the right tile or other surface material, in addition to the installation and waterproofing of modules. As the installation is quick and easy, the construction time is reduced. In addition to the structures, the Spa Modules collection contains different benches, stools and other furniture. The Spa Modules products can also be custom-made in accordance with the client's drawings – **to virtually any shape and size.** The extruded XPS polystyrene used in the Spa Modules is durable but light, and can be moulded on site. As practically waterproof, it is the ideal material for wet areas. Furthermore, the user experience is extremely pleasant as the surface temperature of the material quickly adapts to body temperature.

# ASSEMBLED IN LESS THAN 8 HOURS

Harvia Spa Modules are incredibly quick and easy to install. For instance, our steam room, with all of the required waterproofing and surfacing, can be installed in less than eight hours from the receipt of the delivery. The delivery contains all of the structures in installation-ready modules, installation equipment, as well as clear installation instructions.

# STEAM ROOMS

The beneficial effects of warm steam have been known since ancient Rome. The humid heat opens up the pores, removes salt from the body, lowers blood pressure and relaxes the muscles. Quality standards are very high in spas and other public facilities in which steam rooms are in constant use. When you choose Harvia as your project partner, you can get everything you need for your steam room reliably from one provider. We can custom-build the steam room in an existing facility or plan everything from scratch with you. Our super-efficient steam generators are easy to maintain and control. Our advanced technology helps you to minimise impurities in the service water which protects the equipment and provides a better steam room experience. In addition to the steam generator, Harvia provides you everything you need for your steam room, such as control units, discharge valves, fragrance pumps and doors. Not to forget the Spa Modules steam rooms, which are delivered as complete installation-ready packages - all you have to do is to find the right surface material from another provider. Thanks to the modular structure, installation can be completed in record-time. All Spa Modules models can be customised to the right size. What is more, we can even create a completely unique Spa Modules steam room model in accordance with your design.