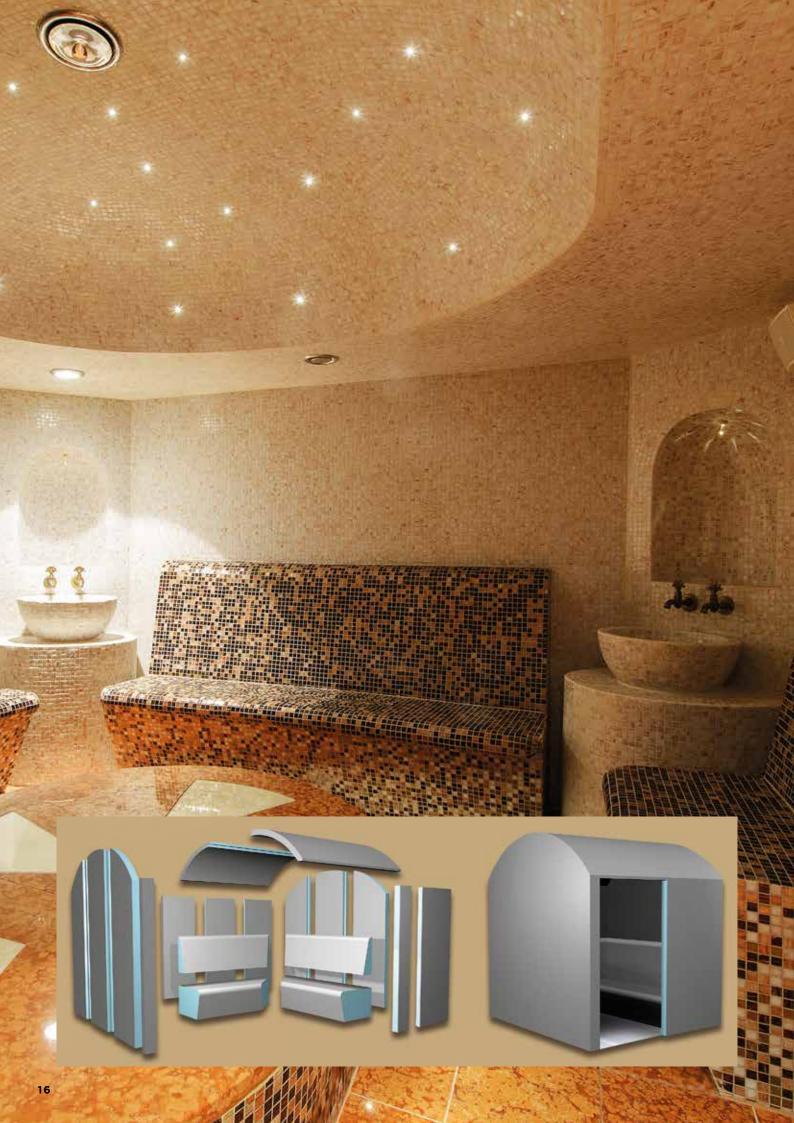

### HARVIA SPA MODULES CONCEPT

This is probably the easiest way to build high-quality wet and dry areas for your indoor and outdoor spa facilities. Harvia Spa Modules are made up from installation-ready modules which allow you to built the shower room, pool or some other structure **exactly in the size you want**. The products are delivered in installation-ready packages, which leaves you only with the selection of the right tile or other surface material, in addition to the installation and waterproofing of modules. As the installation is quick and easy, the construction time is reduced. In addition to the structures, the Spa Modules collection contains different benches, stools and other furniture. The Spa Modules products can also be custom-made in accordance with the client's drawings – **to virtually any shape and size.** The extruded XPS polystyrene used in the Spa Modules is durable but light, and can be moulded on site. As practically waterproof, it is the ideal material for wet areas. Furthermore, the user experience is extremely pleasant as the surface temperature of the material quickly adapts to body temperature.

# ASSEMBLED IN LESS THAN 8 HOURS

Harvia Spa Modules are incredibly quick and easy to install. For instance, our steam room, with all of the required waterproofing and surfacing, can be installed in less than eight hours from the receipt of the delivery. The delivery contains all of the structures in installation-ready modules, installation equipment, as well as clear installation instructions.