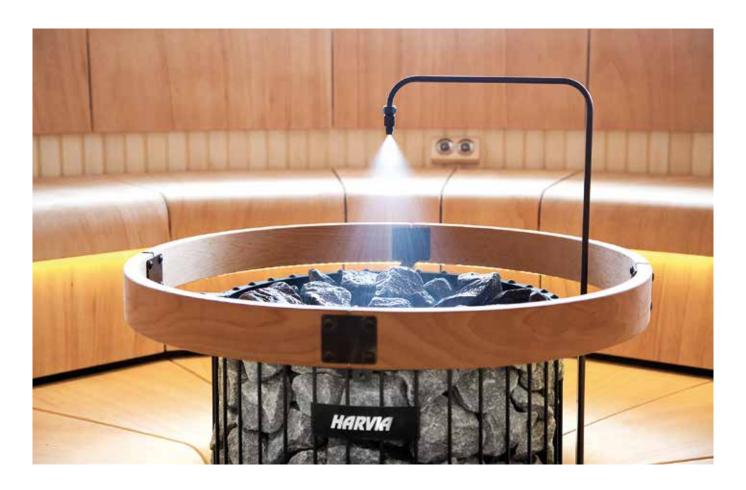

The sauna stones are the heart of the sauna heater. The Harvia sauna stones are quarried in Satakunta in Western Finland. The stone, being billions of years old, can take the drastic changes in temperature and possesses excellent heat capacity and thermal conductivity characteristics. The iron-free Harvia stones produce a particularly smooth heat, ensuring the correct operation of your equipment, and are ideal for powerhouse heaters used in big saunas.

### HARVIA STEAM GENERATORS

The secret to a luxuriously pampering steam is in the steam generator. Harvia has always aimed high with the design of its steam generators: We want to produce **the best user experience** without compromising the **easy use of the equipment.** The structure of our models ensures trouble-free operation. The HGD steam generator has a sturdy structure and look. A separate maintenance hatch enables effortless maintenance measures. HGD is a perfect solution for demanding professional spa use. Harvia HGX is a compact solution for spas, and the HGP model is particularly suited to facilities which require a high steam output. The innovative solutions, such as the technology that minimises equipment failure caused by impurities in water, increase the reliability of the equipment. The user interface is very user-friendly and significantly eases all maintenance operations. You can control several pieces of equipment and their accessories from one touch screen panel. The automatic discharge valve regularly removes the deposited lime from the equipment, thus improving the operation of the steam generator. The fragrance pump automatically provides the right dose of fragrance in the steam in accordance with the settings made with the control panel.