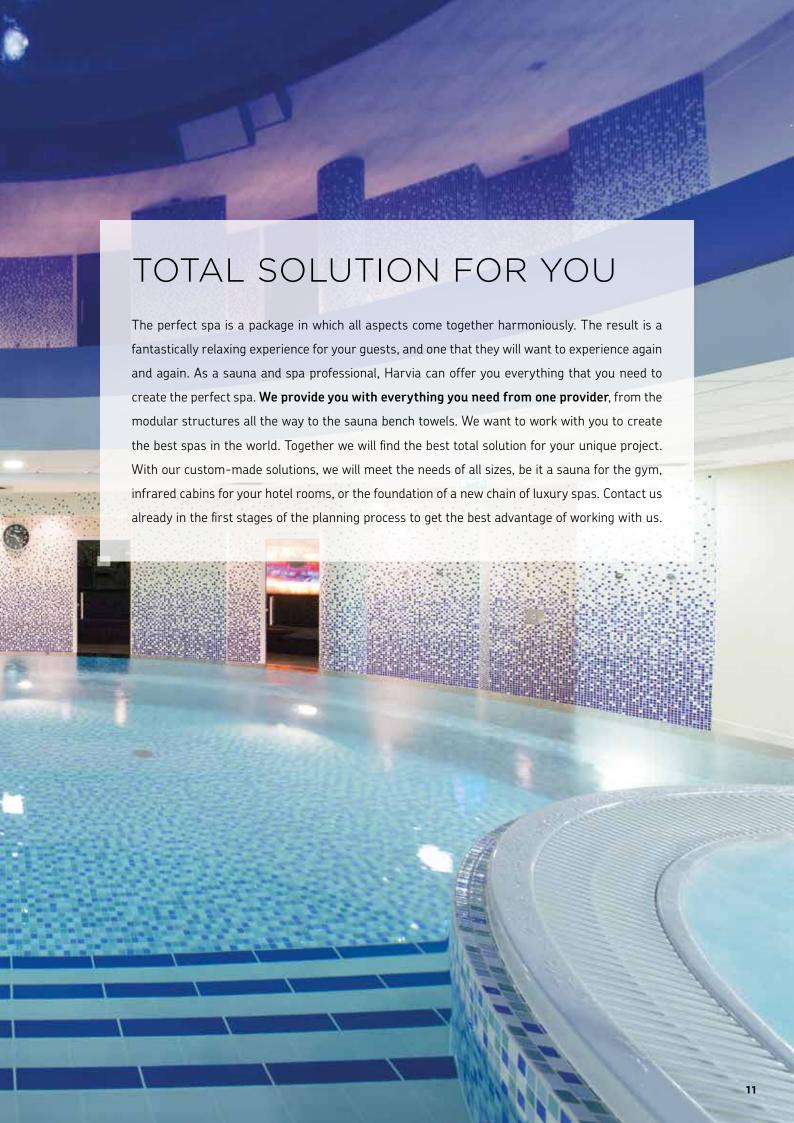

### HARVIA SPA MODULES CONCEPT

This is probably the easiest way to build high-quality wet and dry areas for your indoor and outdoor spa facilities. Harvia Spa Modules are made up from installation-ready modules which allow you to built the shower room, pool or some other structure **exactly in the size you want**. The products are delivered in installation-ready packages, which leaves you only with the selection of the right tile or other surface material, in addition to the installation and waterproofing of modules. As the installation is quick and easy, the construction time is reduced. In addition to the structures, the Spa Modules collection contains different benches, stools and other furniture. The Spa Modules products can also be custom-made in accordance with the client's drawings – **to virtually any shape and size.** The extruded XPS polystyrene used in the Spa Modules is durable but light, and can be moulded on site. As practically waterproof, it is the ideal material for wet areas. Furthermore, the user experience is extremely pleasant as the surface temperature of the material quickly adapts to body temperature.

# ASSEMBLED IN LESS THAN 8 HOURS

Harvia Spa Modules are incredibly quick and easy to install. For instance, our steam room, with all of the required waterproofing and surfacing, can be installed in less than eight hours from the receipt of the delivery. The delivery contains all of the structures in installation-ready modules, installation equipment, as well as clear installation instructions.