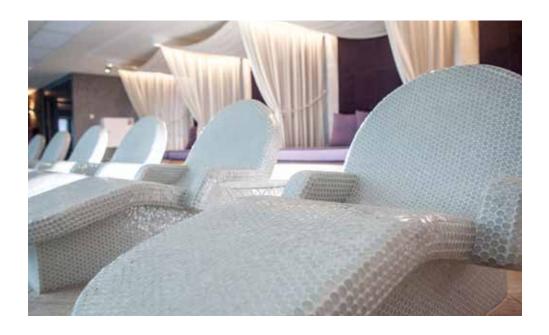

#### SHOWERS AND POOL AREAS

Spa Modules gives you the possibility to create beautiful and comfortable shower cubicles, baths and pools in wet areas incredibly quickly and easily. Without compromising design or the unique look of your facilities. Whatever your preferred style or design, the Spa Modules manufacturing method makes is possible. The size of the products is always **customised exactly according to the measurements and needs of your facility**. Whether you are designing a huge pool section or the shower room of your boutique hotel, you can rely on Harvia to deliver. The furniture make your spa a relaxing oasis. Add heated lounge chairs by the pool, ergonomically designed benches next to the walls, or design your own collection of furniture. The Spa Modules XPS polystyrene is ideal for all wet areas and both indoor and outdoor use. The doors to the pool and washing facilities, lighting, music and the spa textiles add the final touch to the spa experience. You can get them, too, from one supplier: Harvia.