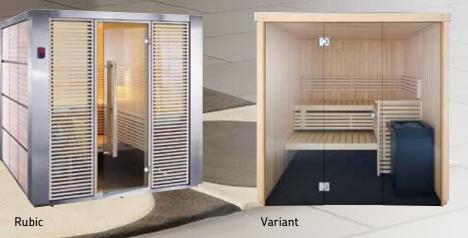

The ready-made sauna package is a **fast way** to build a genuine sauna in your spa, gym or hotel. At the fastest, the sauna can be installed and ready for use within 24 hours of delivery. Harvia has several different ready-made sauna packages for different indoor facilities, bathrooms and outdoor areas. The Rubic combines metal and wood with glass in an elegant way. In Claro, one of the walls is made entirely of glass. Solide represents elegant design at its best, and the curvy lines of Rondium make you feel pampered through all of your senses. Variant provides the architect with plenty of opportunities to design the sauna you want. If your project also includes **upgrading the status** of hotel rooms, ask about our Bathroom sauna which can be installed in virtually any type of room. The Harvia Outdoor sauna creates the feeling of a genuine Finnish sauna in your backyard.