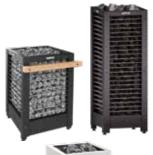

#### THE ADAPTABLE HARVIA MODULO

Modulo is a designer's dream as it conforms to many different kinds of bench layouts. Modulo can also be equipped with a glass wall, safety railings and other great accessories.

Output power 13.6-19.8 kW, sauna room 11-28 m<sup>3.</sup>