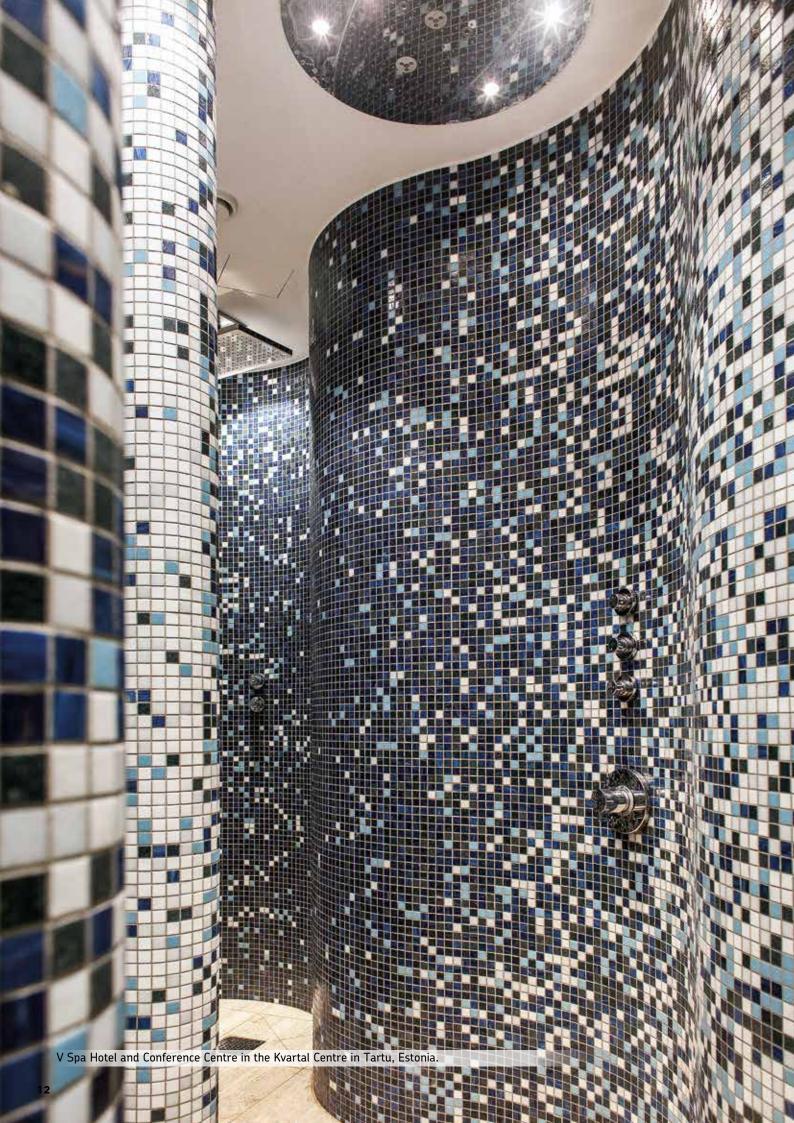

V SPA TARTTO

## V SPA INVITES YOU TO RELAX AND REFRESH

In 2016, the prominent congress center Kvartal opened its doors in the heart of Tartu, Estonia's second largest city. Visitors to Kvartal and the connected V Spa Hotel have access to the atmospheric V Spa, of which planning and realisation Harvia has had the pleasure of being part.

The four thousand square meter spa consists of various spaces and functions, in which Harvia was one of the designers and implementers from the start of the building project. We delivered to V Spa our armchairs, which we developed as part of our Spa Modules interior modules, as well as our benches for the steam baths. Harvia's innovative spa modules, made of extruded XPS-polystyrene, are fully water-resistant, strong yet easily formable, and they can be locally tiled in every which way the customer wants. In public spa facilities, strength and water-resistance are more important than anything else. Therefore, elegance always needs to go hand in hand with durability. This is obvious to us at Harvia, which is why we can be relied on both as a designer and a producer.