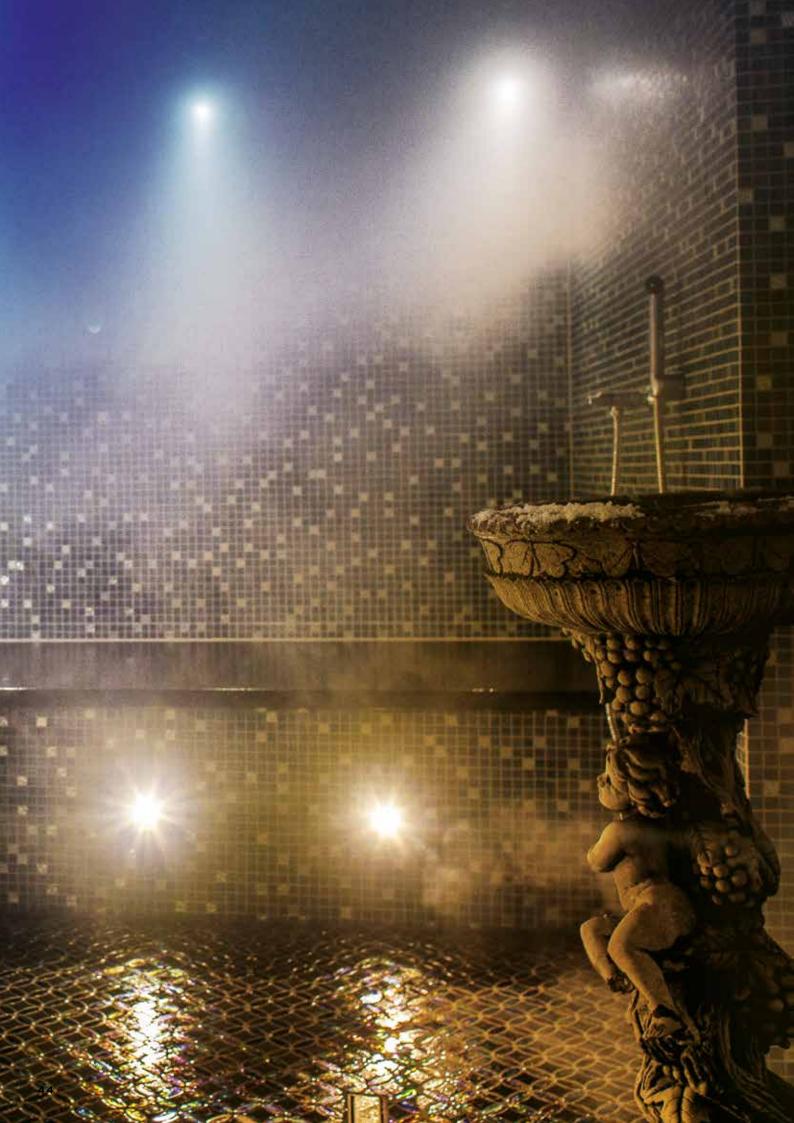

# STEAM ROOMS

The beneficial effects of warm steam have been known since ancient Rome. The humid heat opens up the pores, removes salt from the body, lowers blood pressure and relaxes the muscles. Quality standards are very high in spas and other public facilities in which steam rooms are in constant use. When you choose Harvia as your project partner, you can get everything you need for your steam room reliably from one provider. We can custom-build the steam room in an existing facility or plan everything from scratch with you. Our super-efficient steam generators are easy to maintain and control. Our advanced technology helps you to minimise impurities in the service water which protects the equipment and provides a better steam room experience. In addition to the steam generator, Harvia provides you everything you need for your steam room, such as control units, discharge valves, fragrance pumps and doors. Not to forget the Spa Modules steam rooms, which are delivered as complete installation-ready packages - all you have to do is to find the right surface material from another provider. Thanks to the modular structure, installation can be completed in record-time. All Spa Modules models can be customised to the right size. What is more, we can even create a completely unique Spa Modules steam room model in accordance with your design.

### HARVIA STEAM GENERATORS

The secret to a luxuriously pampering steam is in the steam generator. Harvia has always aimed high with the design of its steam generators: We want to produce **the best user experience** without compromising the **easy use of the equipment.** The structure of our models ensures trouble-free operation. The HGD steam generator has a sturdy structure and look. A separate maintenance hatch enables effortless maintenance measures. HGD is a perfect solution for demanding professional spa use. Harvia HGX is a compact solution for spas, and the HGP model is particularly suited to facilities which require a high steam output. The innovative solutions, such as the technology that minimises equipment failure caused by impurities in water, increase the reliability of the equipment. The user interface is very user-friendly and significantly eases all maintenance operations. You can control several pieces of equipment and their accessories from one touch screen panel. The automatic discharge valve regularly removes the deposited lime from the equipment, thus improving the operation of the steam generator. The fragrance pump automatically provides the right dose of fragrance in the steam in accordance with the settings made with the control panel.