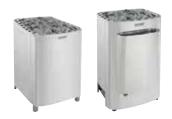

#### SUPER SAUNA HEATERS HARVIA PROFI AND HARVIA CLUB

These sturdy sauna heaters can keep your sauna warm for large crowds from dusk till dawn, one month after the other. Sauna heaters that are in heavy use in spas, hotels and gyms must be efficient, reliable and durable. Profi and Club meet all professional requirements and beyond. And when you select the Club Combi model, which is equipped with a steamer, the spa atmosphere is complete.

Output power 11-33 kW, sauna room 9-66 m<sup>3</sup>.