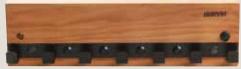

## Legend sauna accessories

The Legend sauna accessory selection includes a ladle, water bucket, thermometer, firewood rack and clothes hanger. The ladle, water bucket and firewood rack have wooden handles made of wood that does not get too hot in the heat of the sauna. The thermometer and clothes hanger are made out of heat-treated aspen and finished with black steel details. You can see the spirit of craftsmanship in all Legend sauna accessories.

SASP0100

Legend clothes hanger SASP0103

Legend thermometer SASP0104

Legend firewood rack SASP0102

Harvia
P.O. Box 12
FI-40951 Muurame, FINLAND
Tel. +358 207 464 000
harvia@harvia.fi
www.harvia.com