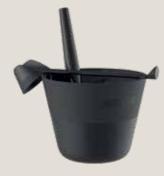

### Click water bucket and ladle

The clear design of the Harvia Click set of accessories suits also a modern sauna. The stylish black is paired beautifully with both matt and glossy surface details. The set includes a water bucket and ladle, made in Finland using recycled plastic. The ergonomic handle of the Harvia Click products is comfortable to hold on to. The sauna ladle can also be placed on top of the pail's handle for convenient storage. Made of plastic, it is light to handle and carry.