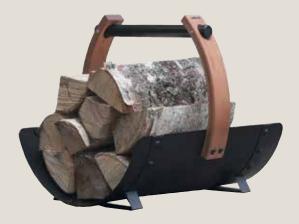

## Legend sauna accessories

The Legend sauna accessory selection includes a ladle, water bucket, thermometer, firewood rack and clothes hanger. The ladle, water bucket and firewood rack have wooden handles made of wood that does not get too hot in the heat of the sauna. The thermometer and clothes hanger are made out of heat-treated aspen and finished with black steel details. You can see the spirit of craftsmanship in all Legend sauna accessories.

SASP0100

Legend clothes hanger SASP0103

Legend thermometer SASP0104

Legend firewood rack SASP0102

Harvia
P.O. Box 12
FI-40951 Muurame, FINLAND
Tel. +358 207 464 000
harvia@harvia.fi
www.harvia.com