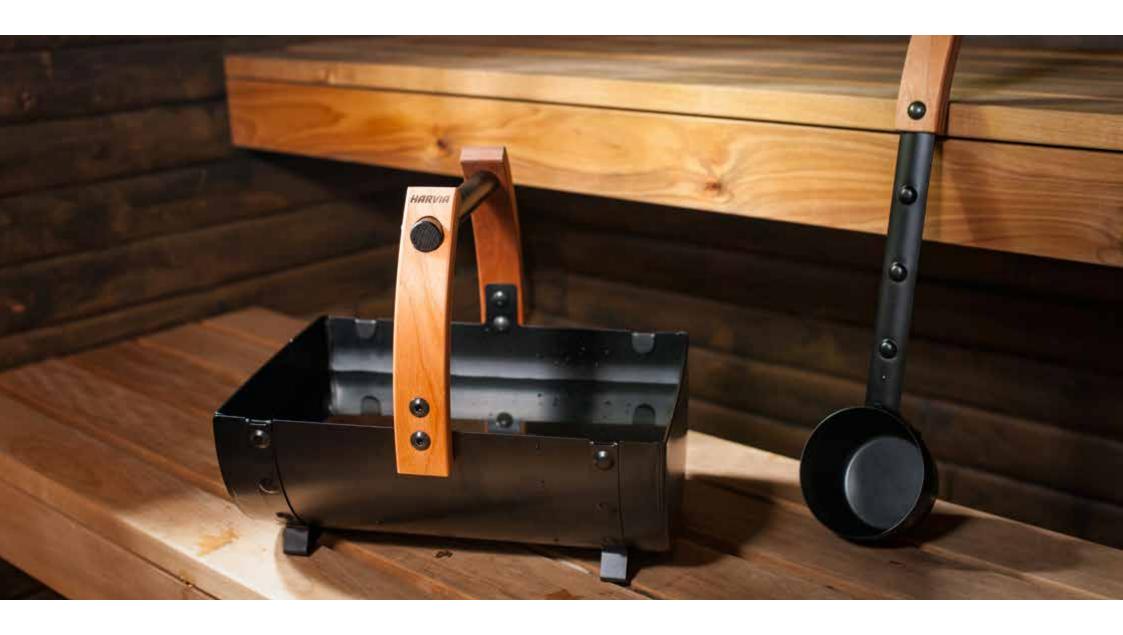

## Legend sauna accessories

The Legend sauna accessory selection includes a ladle, water bucket, thermometer, firewood rack and clothes hanger. The ladle, water bucket and firewood rack have wooden handles made of wood that does not get too hot in the heat of the sauna. The thermometer and clothes hanger are made out of heat-treated aspen and finished with black steel details. You can see the spirit of craftsmanship in all Legend sauna accessories.

SASP0100

Legend clothes hanger SASP0103

Legend thermometer SASP0104

Legend firewood rack SASP0102

Harvia
P.O. Box 12
FI-40951 Muurame, FINLAND
Tel. +358 207 464 000
harvia@harvia.fi
www.harvia.com