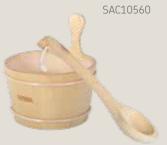

### Sauna accessories set

The Harvia sauna accessories set includes a stainless steel bucket and ladle and an easy-to-read thermo/hygrometer. The Harvia sauna accessories set goes with your sauna like water goes with the sauna stones – and puts a finishing touch on your stylish interior design scheme. Stainless steel withstands changes in humidity and temperature remarkably well, making it a long-lasting material for heavy-duty use. The handles are made of non-heating wood that is pleasant to take a hold of. The Harvia sauna set is also a great idea for a high-quality gift.

### Bucket

The Harvia wooden buckets (4/7 l) and pail are high-quality work. The plastic inner part gives the product a longer life and makes cleaning easy.

### Sauna ladle

A wooden sauna ladle can be treated with products suitable for the wood surfaces in the sauna, if desired. Ladle length: 36 / 48 cm. There is a loop at the end of the ladle for hanging the product. Allow the ladle to dry after every sauna bath.