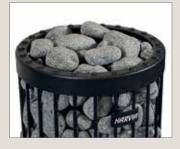

### Rounded sauna heater stones

The rounded olivine diabase sauna heater stones resemble round natural stones that can be found for example in larger rapids, adding an impressive finish to the surface layer of the sauna heater.

R-991 Ø 5–10 cm, 15 kg/box R-995 Ø 10–15 cm, 20 kg/box