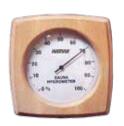

n to. The sauna ladle can also be placed on top of the pail's handle for convenient storage. Made of plastic, it is light to handle and carry.



### Harvia illuminated bucket

The illuminated bucket from Harvia is a modern and stylish way to bring both water and light into the sauna room. The base of the bucket can be mounted on a bench surface or the bucket can be embedded in a bench. The LED light in the base illuminates the bucket evenly and the bucket also illuminates its surroundings – the bucket is made of optical plastic for optimal light dispersion. The bucket can be easily lifted off the base for refill and cleaning. Due to the base being a separate part, the electrical components of the light source are protected from water.



SA009



## Meters



Thermo-hygrometer A-210-THS



Thermometer SAC9200

## Scents

### Sauna fragrances

Harvia's fragrances create just the kind of atmosphere you want for the occasion. Maybe fresh peppermint or eucalyptus to clear the airways? Or would you like to create the atmosphere of a summer sauna at your cottage? If so, go for Finnish Midsummer birch, traditional tar or soothingly intoxicating pine forest.





Healing with heat sauna & steam scent set SAC25100

Thermo-hygrometer SAS92300



Sandglass SAC9200

## Maintenance products



Sauna Care Set SAC25070



Sauna Heater Cleanser SAC25041



Sauna Cleanser SAC25040



Paraffin oil SAC25060



## Harvia by Luhta textiles

Harvia has made sauna experiences possible for already 70 years. In sauna people are naturally relaxed, equal and enjoy the most revitalizing moments of th