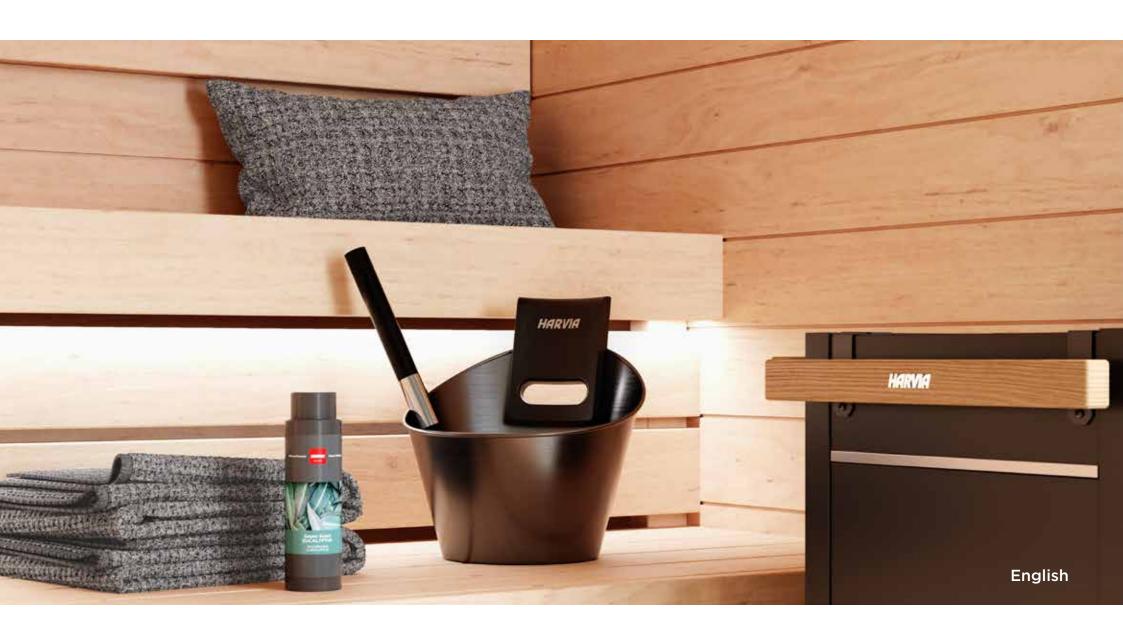

## Sauna buckets and ladles

### Sauna accessories set

The Harvia sauna accessories set includes a stainless steel bucket and ladle and an easy-to-read thermo/hygrometer. The Harvia sauna accessories set goes with your sauna like water goes with the sauna stones – and puts a finishing touch on your stylish interior design scheme. Stainless steel withstands changes in humidity and temperature remarkably well, making it a long-lasting material for heavy-duty use. The handles are made of non-heating wood that is pleasant to take a hold of. The Harvia sauna set is also a great idea for a high-quality gift.

### Bucket

The Harvia wooden buckets (4/7 l) and pail are high-quality work. The plastic inner part gives the product a longer life and makes cleaning easy.

### Sauna ladle

A wooden sauna ladle can be treated with products suitable for the wood surfaces in the sauna, if desired. Ladle length: 36 / 48 cm. There is a loop at the end of the ladle for hanging the product. Allow the ladle to dry after every sauna bath.