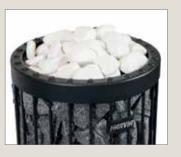

### White decorative stones

White decorative stones ensure a soft steam bath and add a fresh and clean touch to the sauna.

AC4000 Ø 5–10 cm, 10 kg/box