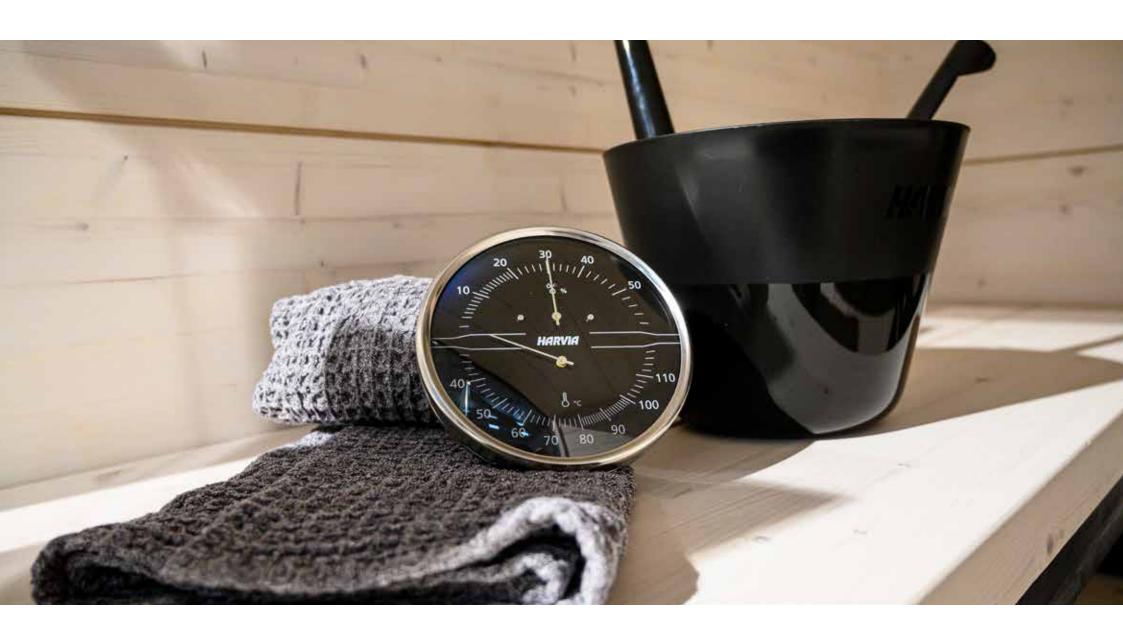

### Sauna accessories set

The Harvia sauna accessories set includes a stainless steel bucket and ladle and an easy-to-read thermo/hygrometer. The Harvia sauna accessories set goes with your sauna like water goes with the sauna stones – and puts a finishing touch on your stylish interior design scheme. Stainless steel withstands changes in humidity and temperature remarkably well, making it a long-lasting material for heavy-duty use. The handles are made of non-heating wood that is pleasant to take a hold of. The Harvia sauna set is also a great idea for a high-quality gift.

## Meters

Thermo-hygrometer A-210-THS

Thermometer SAC9200