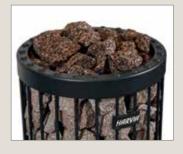

### Black vulcanite

These dark sauna heater stones are made of fine-grained, dark grey volcanic rock. When wet, they turn black, adding a unique touch to the look of the sauna.

AC3040 Ø 5–10 cm, 20 kg/box AC3045 Ø 10–15 cm, 20 kg/box