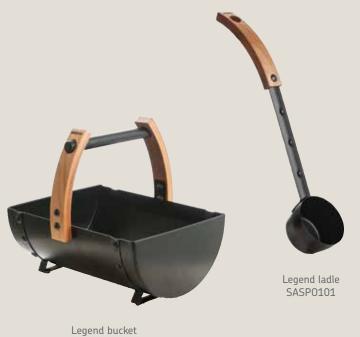

## Legend sauna accessories

The Legend sauna accessory selection includes a ladle, water bucket, thermometer, firewood rack and clothes hanger. The ladle, water bucket and firewood rack have wooden handles made of wood that does not get too hot in the heat of the sauna. The thermometer and clothes hanger are made out of heat-treated aspen and finished with black steel details. You can see the spirit of craftsmanship in all Legend sauna accessories.

SASP0100

Legend clothes hanger SASP0103

Legend thermometer SASP0104

Legend firewood rack SASP0102

Harvia
P.O. Box 12
FI-40951 Muurame, FINLAND
Tel. +358 207 464 000
harvia@harvia.fi
www.harvia.com