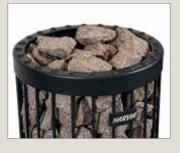

### Olivine diabase

Durable in structure and high in specific gravity, olivine diabase retains and dissipates heat well, offering an excellent steam bath.

AC3000 Ø 5–10 cm, 20 kg/box AC3020 Ø 10–15 cm, 20 kg/box