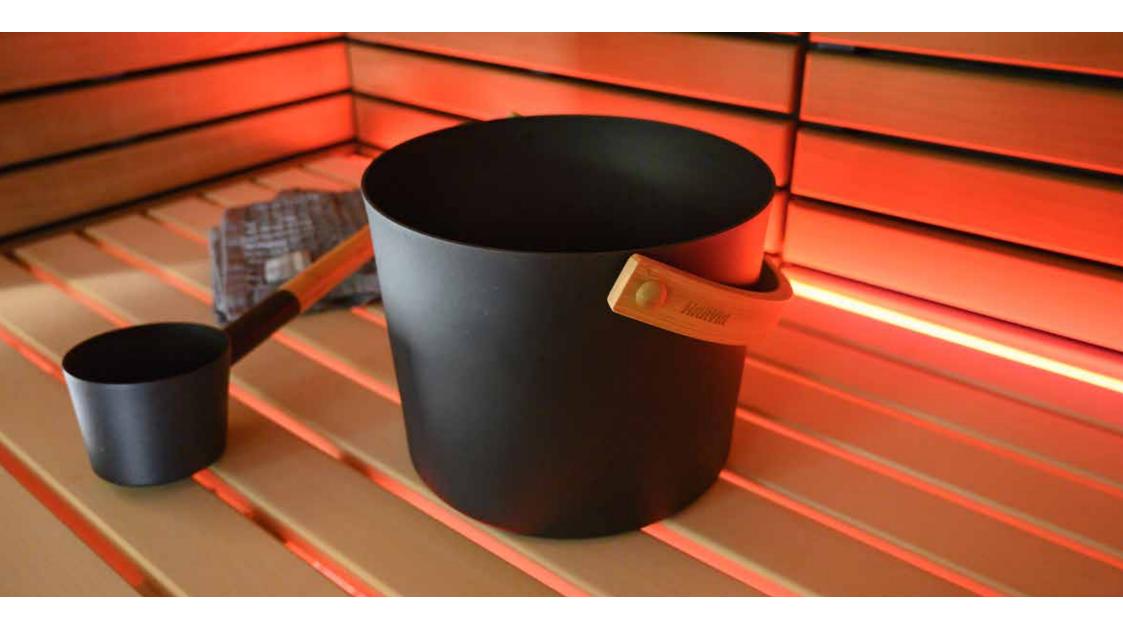

# Set of black water bucket and ladle

The beautifully designed Harvia water bucket and ladle will complete your modern sauna interior. The water bucket volume is 4 liters.

SA10003 SAC10640