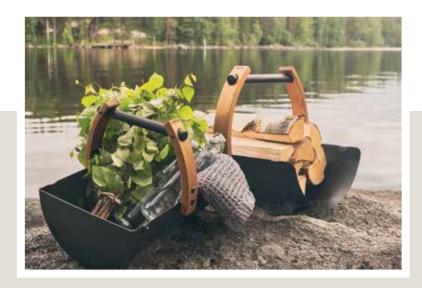

## Legend sauna accessories

The Legend sauna accessory selection includes a ladle, water bucket, thermometer, firewood rack and clothes hanger. The ladle, water bucket and firewood rack have wooden handles made of wood that does not get too hot in the heat of the sauna. The thermometer and clothes hanger are made out of heat-treated aspen and finished with black steel details. You can see the spirit of craftsmanship in all Legend sauna accessories.

SASP0100

Legend clothes hanger SASP0103

Legend thermometer SASP0104

Legend firewood rack SASP0102

Harvia
P.O. Box 12
FI-40951 Muurame, FINLAND
Tel. +358 207 464 000
harvia@harvia.fi
www.harvia.com