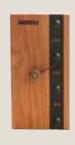

## Legend sauna accessories

The Legend sauna accessory selection includes a ladle, water bucket, thermometer, firewood rack and clothes hanger. The ladle, water bucket and firewood rack have wooden handles made of wood that does not get too hot in the heat of the sauna. The thermometer and clothes hanger are made out of heat-treated aspen and finished with black steel details. You can see the spirit of craftsmanship in all Legend sauna accessories.

SASP0100

Legend clothes hanger SASP0103

Legend thermometer SASP0104

Legend firewood rack SASP0102

Harvia
P.O. Box 12
FI-40951 Muurame, FINLAND
Tel. +358 207 464 000
harvia@harvia.fi
www.harvia.com