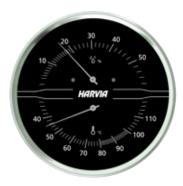

oducts is comfortable to hold on to. The sauna ladle can also be placed on top of the pail's handle for convenient storage. Made of plastic, it is light to handle and carry.



### Harvia illuminated bucket

The illuminated bucket from Harvia is a modern and stylish way to bring both water and light into the sauna room. The base of the bucket can be mounted on a bench surface or the bucket can be embedded in a bench. The LED light in the base illuminates the bucket evenly and the bucket also illuminates its surroundings – the bucket is made of optical plastic for optimal light dispersion. The bucket can be easily lifted off the base for refill and cleaning. Due to the base being a separate part, the electrical components of the light source are protected from water.



SA009



## Meters



Thermo-hygrometer A-210-THS



Thermometer SAC9200

## Scents

### Sauna fragrances

Harvia's fragrances create just the kind of atmosphere you want for the occasion. Maybe fresh peppermint or eucalyptus to clear the airways? Or would you like to create the atmosphere of a summer sauna at your cottage? If so, go for Finnish Midsummer birch, traditional tar or soothingly intoxicating pine forest.





Healing with heat sauna & steam scent set SAC25100

Thermo-hygrometer SAS92300



Sandglass SAC9200

## Maintenance products



Sauna Care Set SAC25070



Sauna Heater Cleanser SAC25041



Sauna Cleanser SAC25040



Paraffin oil SAC25060



## Harvia by Luhta textiles

Harvia has made sauna experiences possible for already 70 years. In sauna people are naturally relaxed, equal and enjoy the