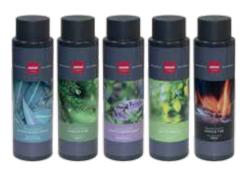

### Sauna fragrances

Harvia's fragrances create just the kind of atmosphere you want for the occasion. Maybe fresh peppermint or eucalyptus to clear the airways? Or would you like to create the atmosphere of a summer sauna at your cottage? If so, go for Finnish Midsummer birch, traditional tar or soothingly intoxicating pine forest.