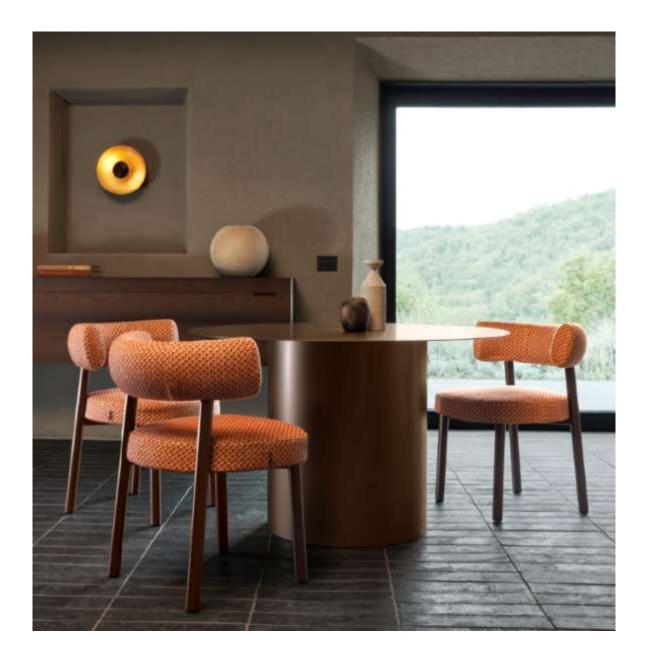

#### **DIMENSIONS**

Cylinder diameter 60 cm. / Height 74 cm. / Floor diameter 120 cm. Cylinder diameter 40 cm. / Height 74 cm. / Plate diameter 70 cm.

#### **BASE**

The base is made of sheet metal 2 mm thick, processed with calandratrice machine to take cylindrical form. Inside the cylinder there are metal plates cut by laser; the upper plate with the attachments for the top, while the lower plate with the sockets for the feet.

The plates welded inside the base, also have function of stiffening of the cylindrical sheet.

The floor feet are adjustable in height and are positioned so that all screwed leaves the cylinder off the ground by a few millimeters.

The metal is painted with epoxy powders in white or black colors or in the colors:

The top is made of 3 mm thick plate. processed with laser cutting machine to take a circular shape.

Then painted in the colors as base.

In the lower part of the table is welded a counterplate worked with laser cutting for fixing to the cylinder plate.

Melamine top with a thickness of 25 mm in the following colours: