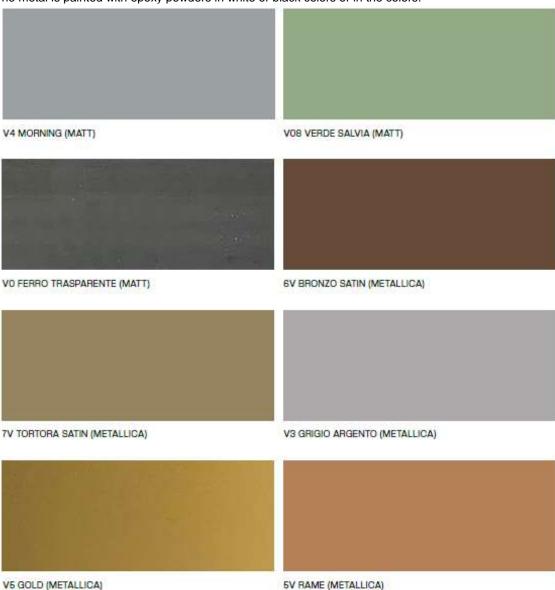

The metal is painted with epoxy powders in white or black colors or in the colors:

The top is made of 3 mm thick plate. processed with laser cutting machine to take a circular shape.

Then painted in the colors as base.