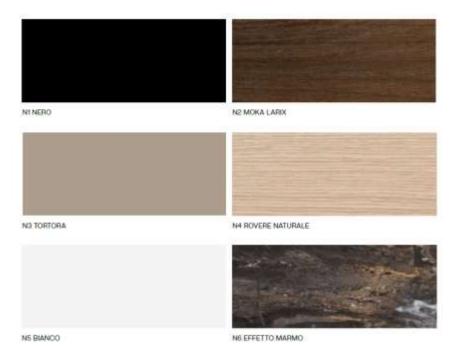

In the lower part of the table is welded a counterplate worked with laser cutting for fixing to the cylinder plate.

Melamine top with a thickness of 25 mm in the following colours: