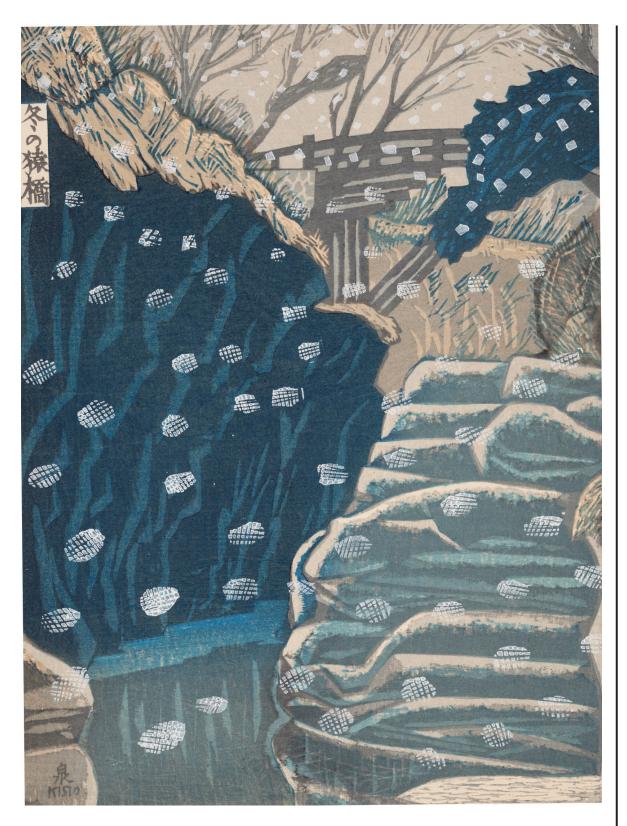

## 

with the Art Gallery of New South Wales

Four seasons

Art Gallery NSW

opposite: Koizumi Kishio The Monkey Bridge in winter from the series New one hundred views of Japan 1939–41 woodblock print; ink and colour on paper, Art Gallery of New South Wales, Yasuko Myer Bequest Fund 1997. Photo: © AGNSW