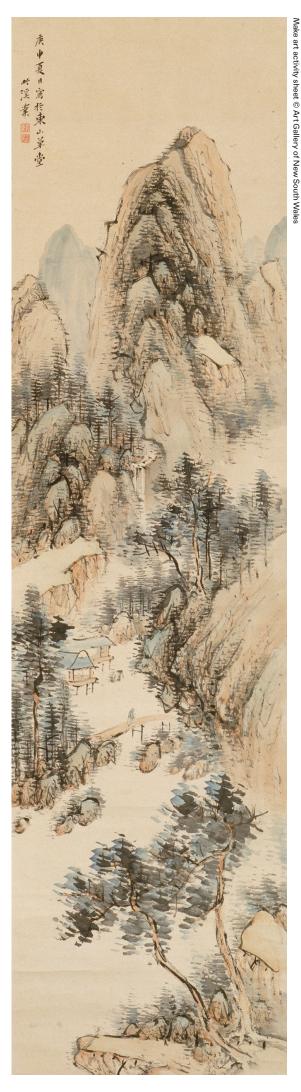

## Four seasons

Design your own panels depicting the four seasons, using images from nature and different colours.

clockwise from right: Nakabayashi Chikkei Summer landscape 1860, hanging scroll; ink and colour on paper, Art Gallery of New South Wales, purchased 1981; Kitaoka Fumio Moss garden 1972, colour woodcut, Art Gallery of New South Wales, bequest of Kenneth Myer 1993 © Estate of Kitaoka Fumio; Kawabata Gyokushō Cherry blossoms and maples 1900s (cover detail), pair of two-panel screens; ink, colour and gold dust on paper, Art Gallery of New South Wales, DG Wilson Bequest Fund 1997. Photos: © AGNSW