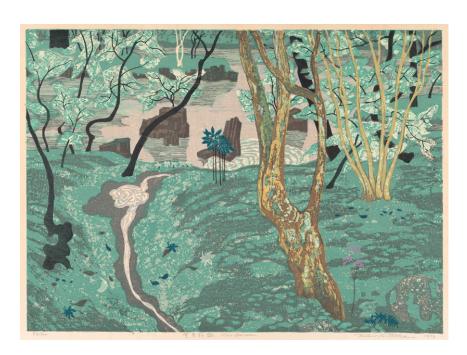

## Four seasons

Design your own panels depicting the four seasons, using images from nature and different colours.

clockwise from right: Nakabayashi Chikkei Summer landscape 1860, hanging scroll; ink and colour on paper, Art Gallery of New South Wales, purchased 1981; Kitaoka Fumio Moss garden 1972, colour woodcut, Art Gallery of New South Wales, bequest of Kenneth Myer 1993 © Estate of Kitaoka Fumio; Kawabata Gyokushō Cherry blossoms and maples 1900s (cover detail), pair of two-panel screens; ink, colour and gold dust on paper, Art Gallery of New South Wales, DG Wilson Bequest Fund 1997. Photos: © AGNSW