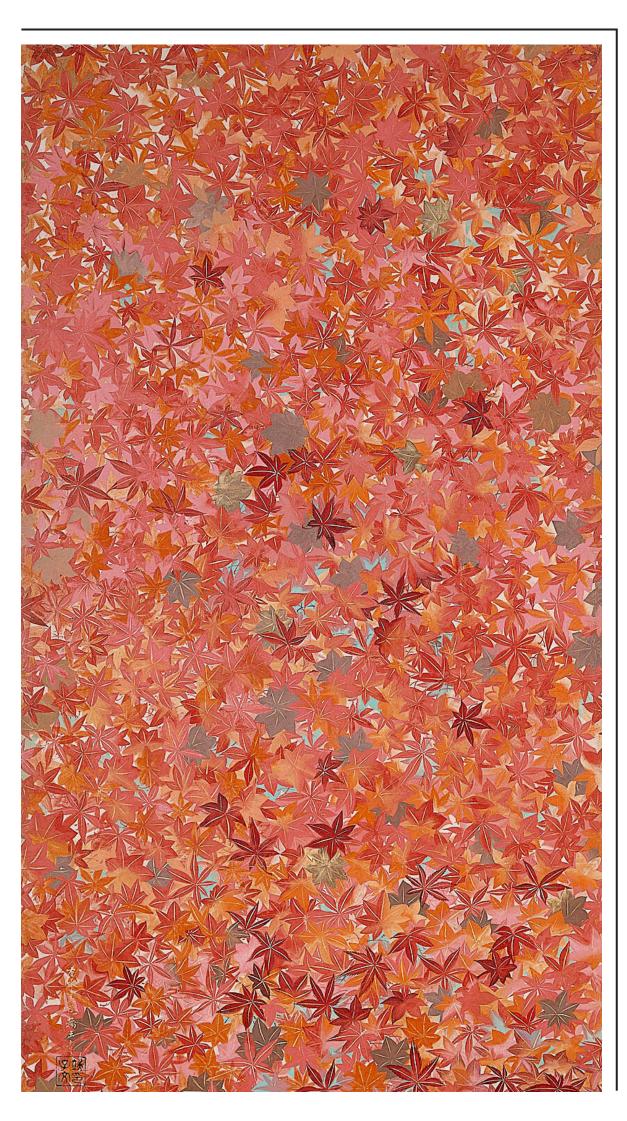

## Do you love to draw and paint?

Artists love to create.

Japanese art is rich in symbols and images relating to the four seasons – spring, summer, autumn and winter. The seasonal images in these artworks are decorated with leaves and flowers from different times of the year. What colours remind you of the four seasons?

## Four seasons

Design your own panels depicting the four seasons, using images from nature and different colours.

clockwise from right: Nakabayashi Chikkei Summer landscape 1860, hanging scroll; ink and colour on paper, Art Gallery of New South Wales, purchased 1981; Kitaoka Fumio Moss garden 1972, colour woodcut, Art Gallery of New South Wales, bequest of Kenneth Myer 1993 © Estate of Kitaoka Fumio; Kawabata Gyokushō Cherry blossoms and maples 1900s (cover detail), pair of two-panel screens; ink, colour and gold dust on paper, Art Gallery of New South Wales, DG Wilson Bequest Fund 1997. Photos: © AGNSW