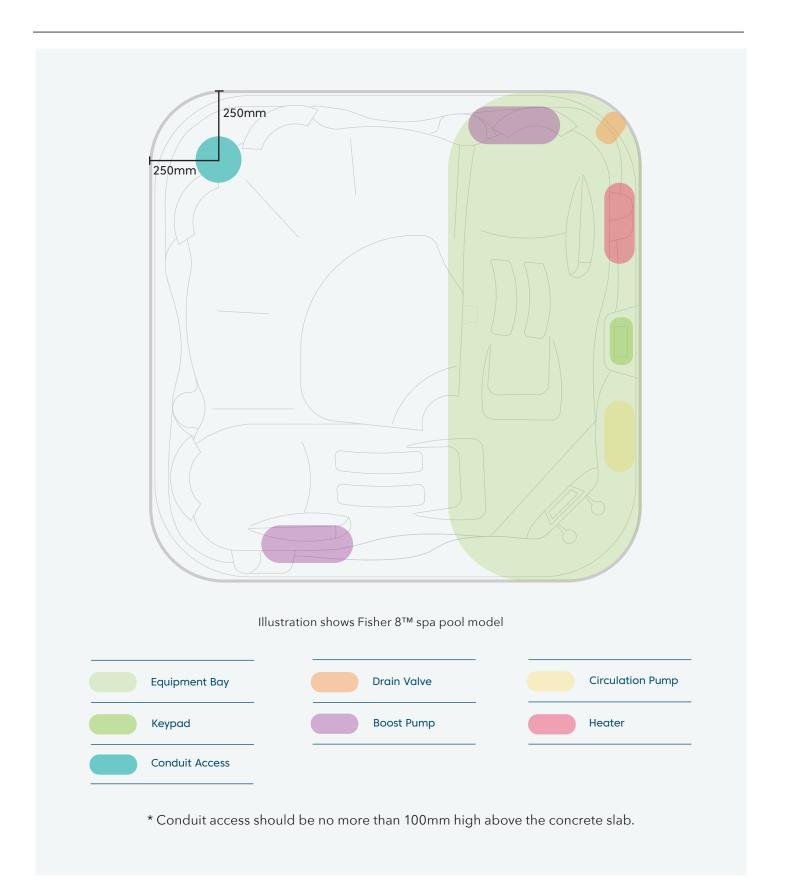

## Fisher 8<sup>™</sup>

Illustration shows Fisher  $8^{TM}$  spa pool model

| 4 x Air Controls             | 5 x Underfloor Drainages | 20 x 50mm Directional Jets |
|------------------------------|--------------------------|----------------------------|
| 0 10 x 88mm Directional Jets | 16 x Perimeter Lights    | 1 x Light                  |
| 14 x Air Jets                | 5 x Suction              | 2 x 88mm Roto Jets         |
| 6 x 127mm Roto Jets          | 2 x Divert Valve         | 2 x 127mm Directional Jet  |
| 4 x 50mm Roto Jets           | 3 x Speakers             | 4 x Vents                  |