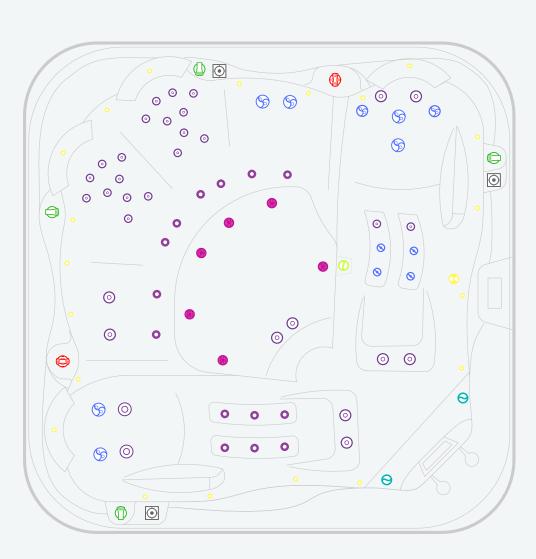

## Fisher 8<sup>™</sup>

Illustration shows Fisher  $8^{TM}$  spa pool model

| 4 x Air Controls             | 5 x Underfloor Drainages | 20 x 50mm Directional Jets |
|------------------------------|--------------------------|----------------------------|
| 0 10 x 88mm Directional Jets | 16 x Perimeter Lights    | 1 x Light                  |
| 14 x Air Jets                | 5 x Suction              | 2 x 88mm Roto Jets         |
| 6 x 127mm Roto Jets          | 2 x Divert Valve         | 2 x 127mm Directional Jet  |
| 4 x 50mm Roto Jets           | 3 x Speakers             | 4 x Vents                  |