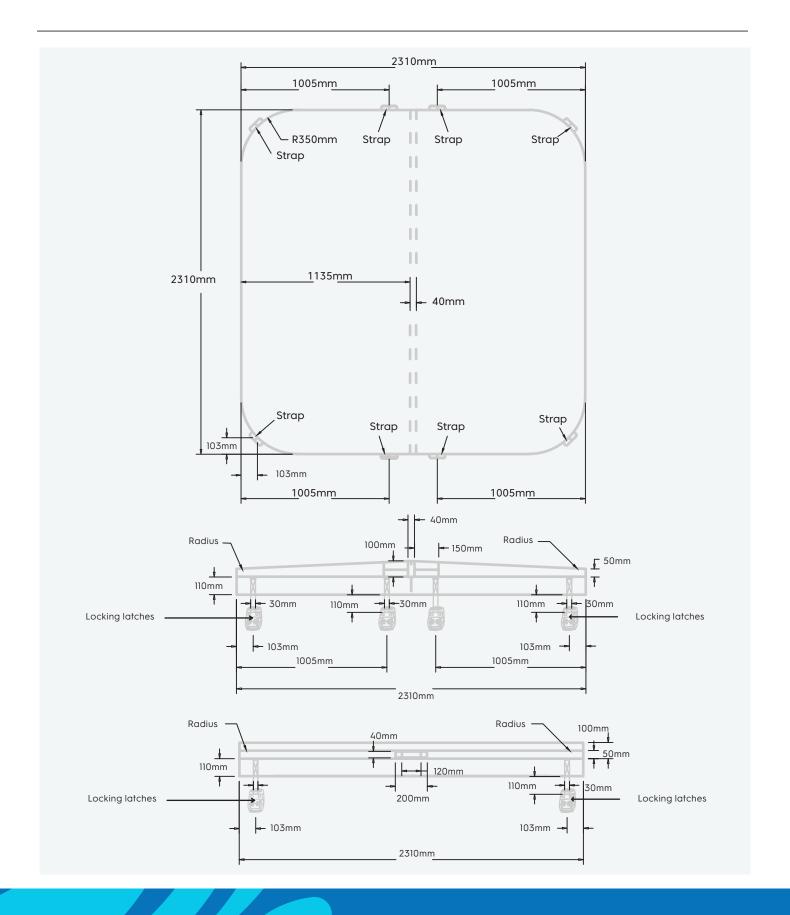

#### 1 year spa hardcover warranty

Your Spa Cover is warranted for a period of 1 Year from the date of delivery. This warranty applies only to the structural integrity of the cover and the vinyl. Damage caused to stitching, straps or locks due to improper use of the cover will not be covered under warranty. Disposal of any cover replaced under warranty will be the owners responsibility.