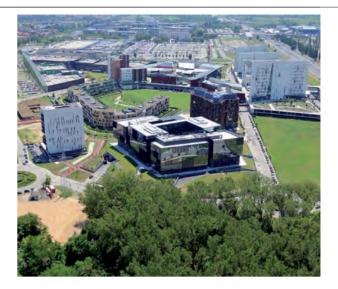

## Nestlé Headquarters

The architectural design for the Nestlé Headquarters by Park Associati is based on an analytical approach to the articulated system of access to the Milanofiori Nord area, and the goal of integrating the building into the overall master plan. The building creates a visual continuity between the natural landscape to the north and the landscape of the site itself. The courtyard, reserved for users of the building, relates to the external landscape and is conceived as a kind of 'secret garden'. While the building appears compact and rational in plan, the elevations are articulated in a series of blocks allowing for a lighter and more fragmented composition. This is achieved by dividing the whole building into a number of segments that vary in size and height and each with a slightly inclined façade.