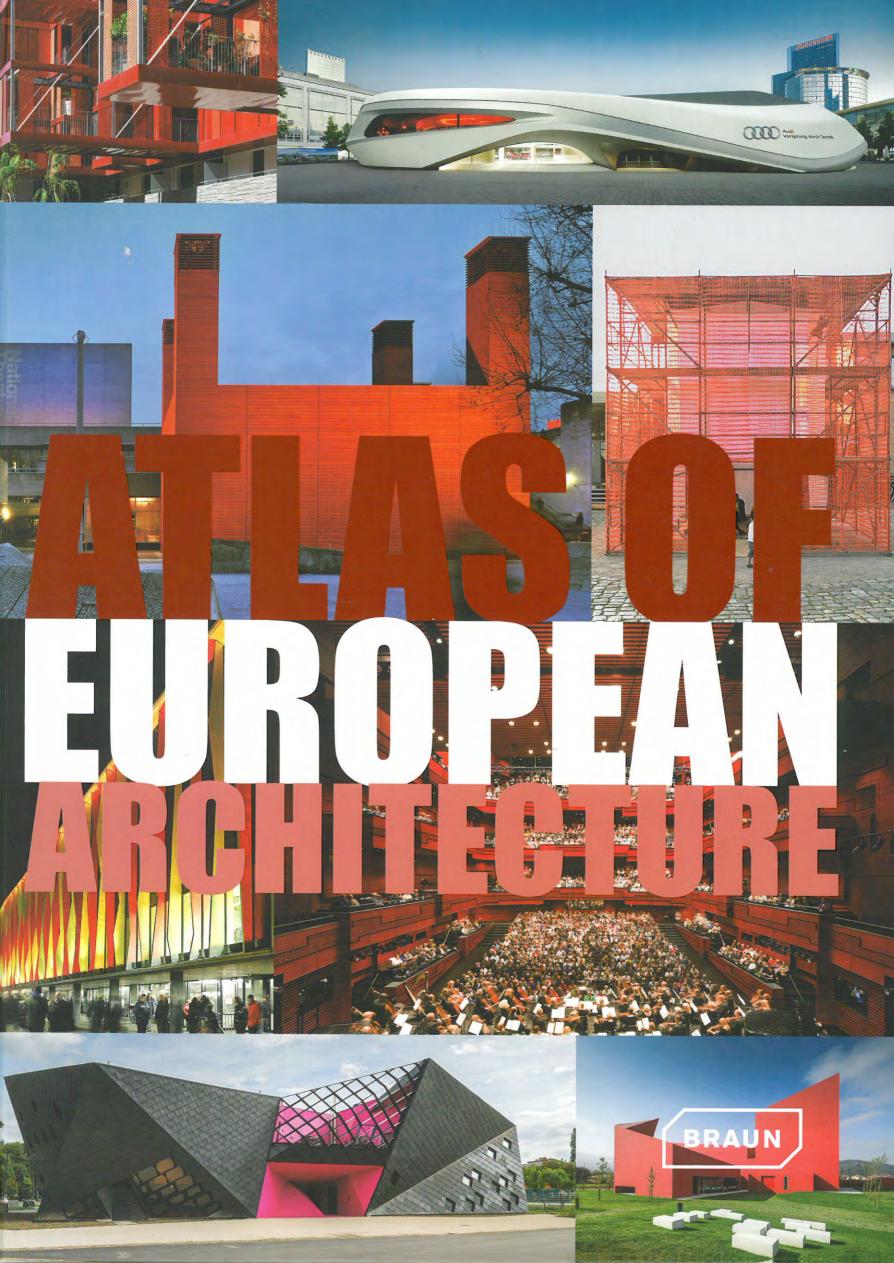

## Nestlé Headquarters

The architectural design for the Nestlé Headquarters by Park Associati is based on an analytical approach to the articulated system of access to the Milanofiori Nord area, and the goal of integrating the building into the overall master plan. The building creates a visual continuity between the natural landscape to the north and the landscape of the site itself. The courtyard, reserved for users of the building, relates to the external landscape and is conceived as a kind of 'secret garden'. While the building appears compact and rational in plan, the elevations are articulated in a series of blocks allowing for a lighter and more fragmented composition. This is achieved by dividing the whole building into a number of segments that vary in size and height and each with a slightly inclined façade.