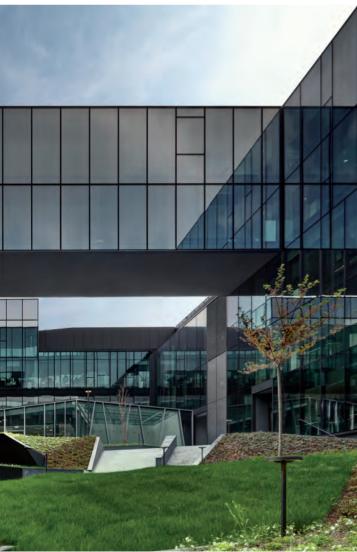

## Nestlé Headquarters

The architectural design for the Nestlé Headquarters by Park Associati is based on an analytical approach to the articulated system of access to the Milanofiori Nord area, and the goal of integrating the building into the overall master plan. The building creates a visual continuity between the natural landscape to the north and the landscape of the site itself. The courtyard, reserved for users of the building, relates to the external landscape and is conceived as a kind of 'secret garden'. While the building appears compact and rational in plan, the elevations are articulated in a series of blocks allowing for a lighter and more fragmented composition. This is achieved by dividing the whole building into a number of segments that vary in size and height and each with a slightly inclined façade.