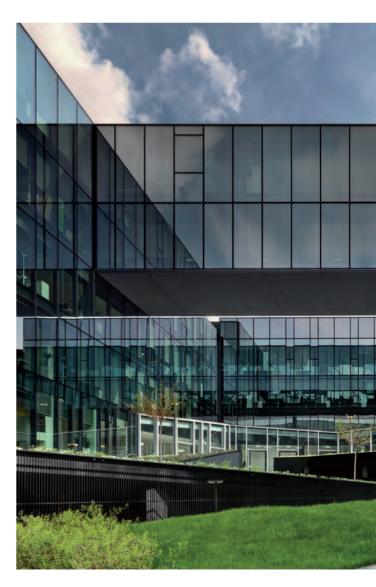

## Nestlé Headquarters

The architectural design for the Nestlé Headquarters by Park Associati is based on an analytical approach to the articulated system of access to the Milanofiori Nord area, and the goal of integrating the building into the overall master plan. The building creates a visual continuity between the natural landscape to the north and the landscape of the site itself. The courtyard, reserved for users of the building, relates to the external landscape and is conceived as a kind of 'secret garden'. While the building appears compact and rational in plan, the elevations are articulated in a series of blocks allowing for a lighter and more fragmented composition. This is achieved by dividing the whole building into a number of segments that vary in size and height and each with a slightly inclined façade.