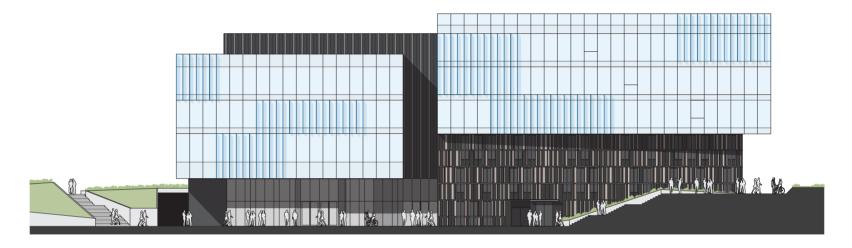

## Nestlé Headquarters

The architectural design for the Nestlé Headquarters by Park Associati is based on an analytical approach to the articulated system of access to the Milanofiori Nord area, and the goal of integrating the building into the overall master plan. The building creates a visual continuity between the natural landscape to the north and the landscape of the site itself. The courtyard, reserved for users of the building, relates to the external landscape and is conceived as a kind of 'secret garden'. While the building appears compact and rational in plan, the elevations are articulated in a series of blocks allowing for a lighter and more fragmented composition. This is achieved by dividing the whole building into a number of segments that vary in size and height and each with a slightly inclined façade.