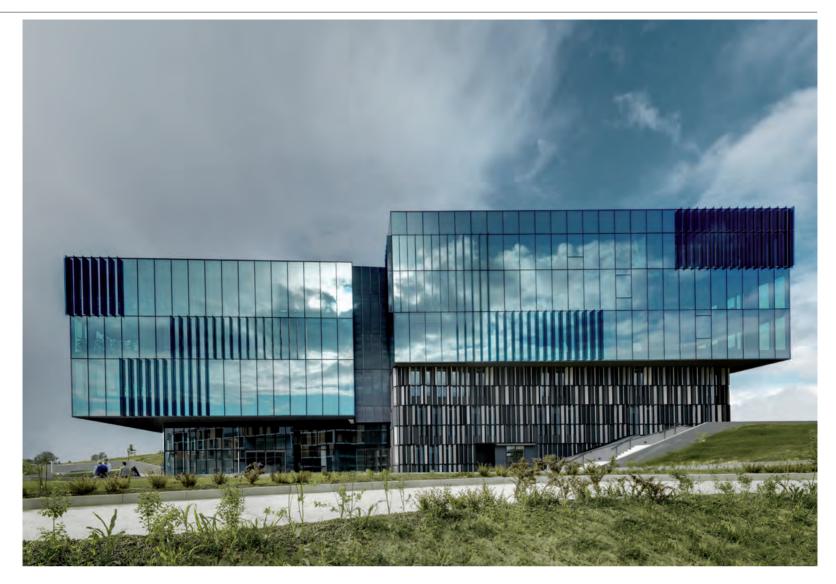

## Nestlé Headquarters

The architectural design for the Nestlé Headquarters by Park Associati is based on an analytical approach to the articulated system of access to the Milanofiori Nord area, and the goal of integrating the building into the overall master plan. The building creates a visual continuity between the natural landscape to the north and the landscape of the site itself. The courtyard, reserved for users of the building, relates to the external landscape and is conceived as a kind of 'secret garden'. While the building appears compact and rational in plan, the elevations are articulated in a series of blocks allowing for a lighter and more fragmented composition. This is achieved by dividing the whole building into a number of segments that vary in size and height and each with a slightly inclined façade.