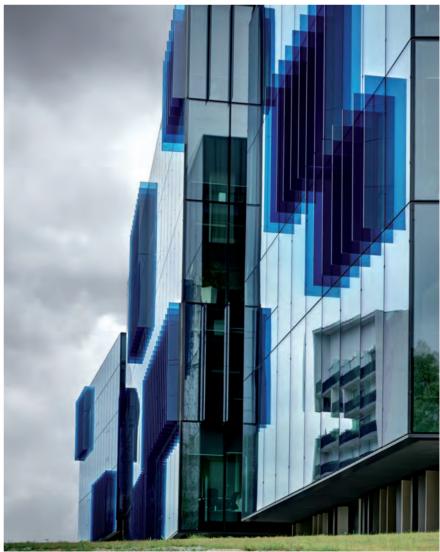

## Nestlé Headquarters

The architectural design for the Nestlé Headquarters by Park Associati is based on an analytical approach to the articulated system of access to the Milanofiori Nord area, and the goal of integrating the building into the overall master plan. The building creates a visual continuity between the natural landscape to the north and the landscape of the site itself. The courtyard, reserved for users of the building, relates to the external landscape and is conceived as a kind of 'secret garden'. While the building appears compact and rational in plan, the elevations are articulated in a series of blocks allowing for a lighter and more fragmented composition. This is achieved by dividing the whole building into a number of segments that vary in size and height and each with a slightly inclined façade.