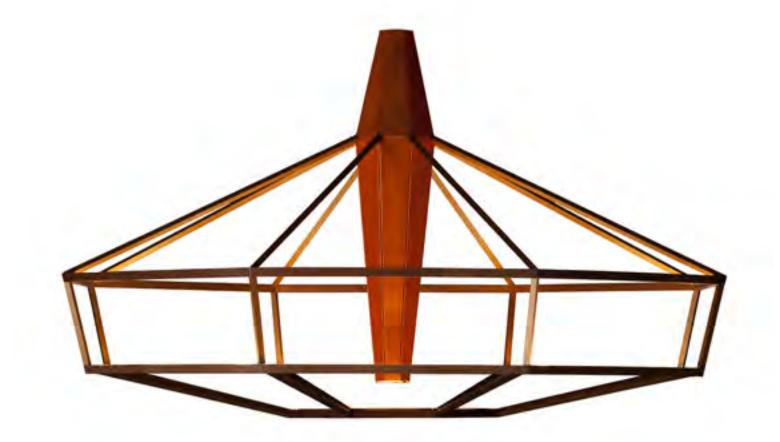

## A CONSTRUCTIVIST-INSPIRED SUSPENSION LAMP FULL OF CHARACTER THAT CAN BE ADAPTED TO DIFFERENT ENVIRONMENTS.

Lampsi is a suspension lamp created by Park Associati and produced by Driade for the international boutiques of the Brioni brand. Inspired by Constructivism, Lampsi comprises a central core enclosed in an austere graphic cage. This results in the lamp projecting its shape and creating geometric lines on the ceiling and walls. Realised in warm colours that soften its geometric shapes and make it an intriguing, characterful object, this discreet light source can be adapted to different interior design solutions. Lampsi's diffused light is achieved through the application of LED strips to the extruded anodised aluminium structure.