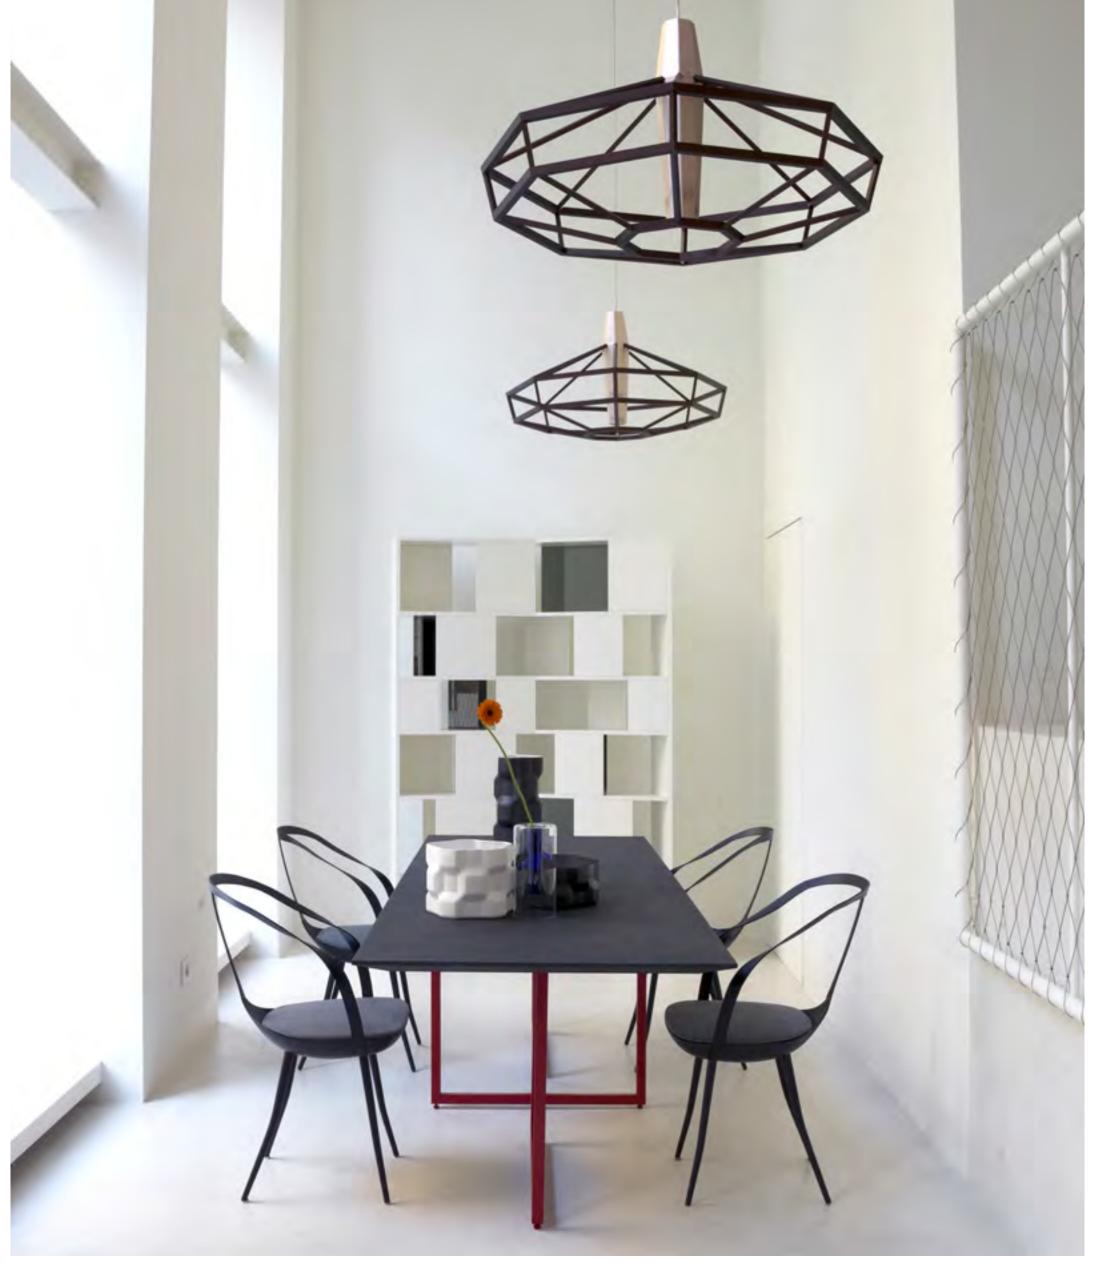

## A CONSTRUCTIVIST-INSPIRED SUSPENSION LAMP FULL OF CHARACTER THAT CAN BE ADAPTED TO DIFFERENT ENVIRONMENTS.

Lampsi is a suspension lamp created by Park Associati and produced by Driade for the international boutiques of the Brioni brand. Inspired by Constructivism, Lampsi comprises a central core enclosed in an austere graphic cage. This results in the lamp projecting its shape and creating geometric lines on the ceiling and walls. Realised in warm colours that soften its geometric shapes and make it an intriguing, characterful object, this discreet light source can be adapted to different interior design solutions. Lampsi's diffused light is achieved through the application of LED strips to the extruded anodised aluminium structure.