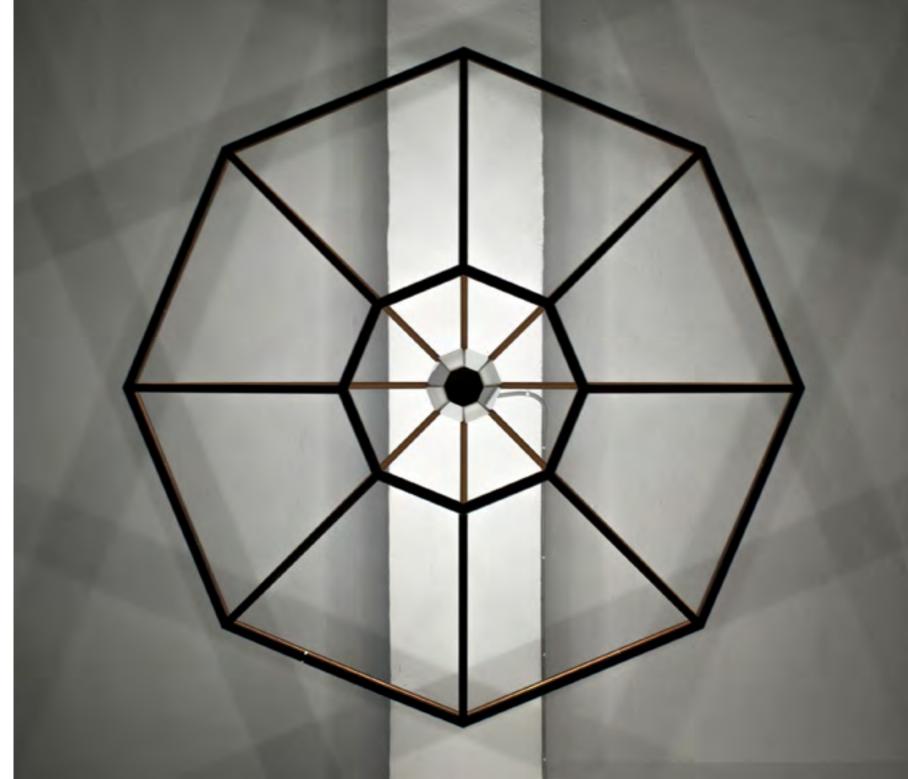

## A CONSTRUCTIVIST-INSPIRED SUSPENSION LAMP FULL OF CHARACTER THAT CAN BE ADAPTED TO DIFFERENT ENVIRONMENTS.

Lampsi is a suspension lamp created by Park Associati and produced by Driade for the international boutiques of the Brioni brand. Inspired by Constructivism, Lampsi comprises a central core enclosed in an austere graphic cage. This results in the lamp projecting its shape and creating geometric lines on the ceiling and walls. Realised in warm colours that soften its geometric shapes and make it an intriguing, characterful object, this discreet light source can be adapted to different interior design solutions. Lampsi's diffused light is achieved through the application of LED strips to the extruded anodised aluminium structure.