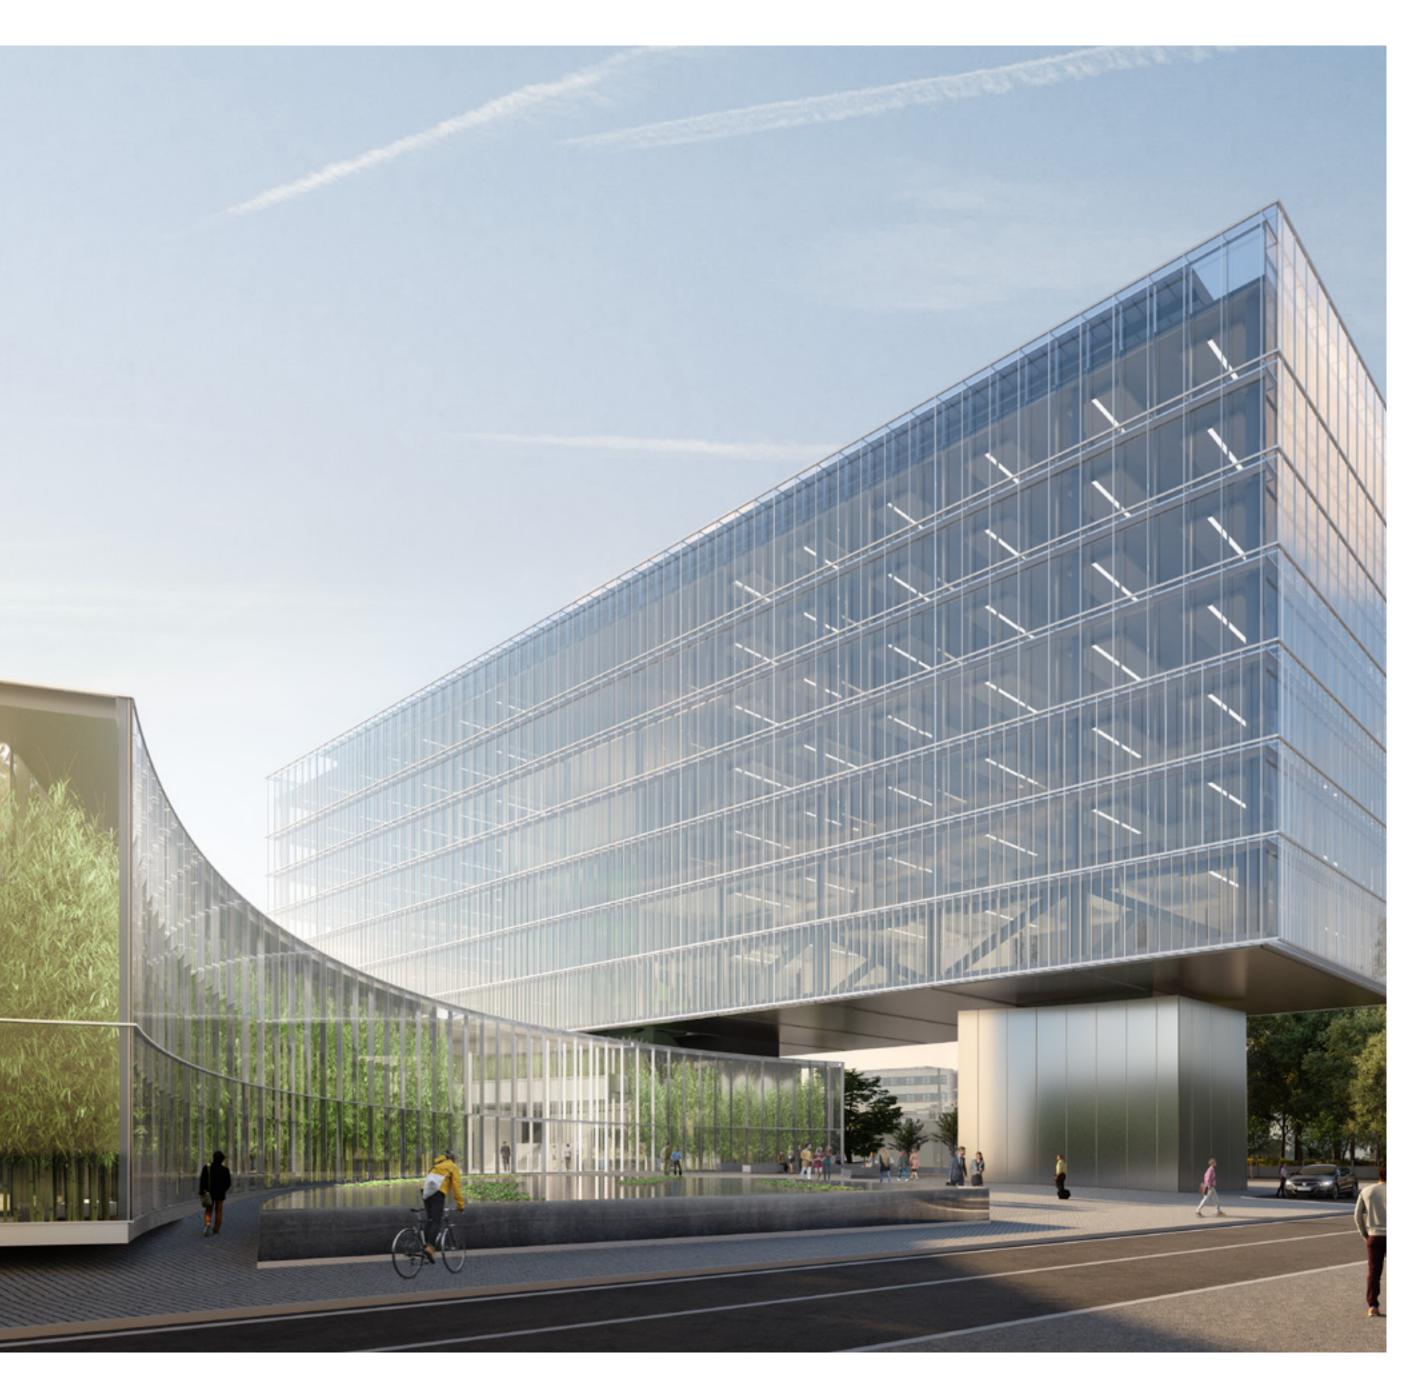

The headquarters is in Milan and redesigns the relationship between the urban core of the historic, lower city, and the new high-rise architectural developments in the Porta Romana area.

THE HORIZONTAL, LOWER PART OF
THE COMPLEX, OPENS A NEW SQUARE
TOWARDS THE CITY. ITS PERIMETER
HOUSES A BELT OF BAMBOO PLANTS
THAT FROM THE OUTSIDE ARE PERCEIVED
AS A GREEN WALL. SNAM SQUARE
HOUSES OFFICES, MEETING ROOMS AND
OTHER AMENITIES, AMONG THEM A GYM
AND AN EXHIBITION AREA.

Natural light seeps through the two volumes' double-glazed casing, wrapping them and establishing a filter for both light and air circulation thanks to the exhisting opening between the double glass shells oft he façade. On the top floor terrace a rooftop bar, a gym and a training track welcome the collaborators at Snam Deck.