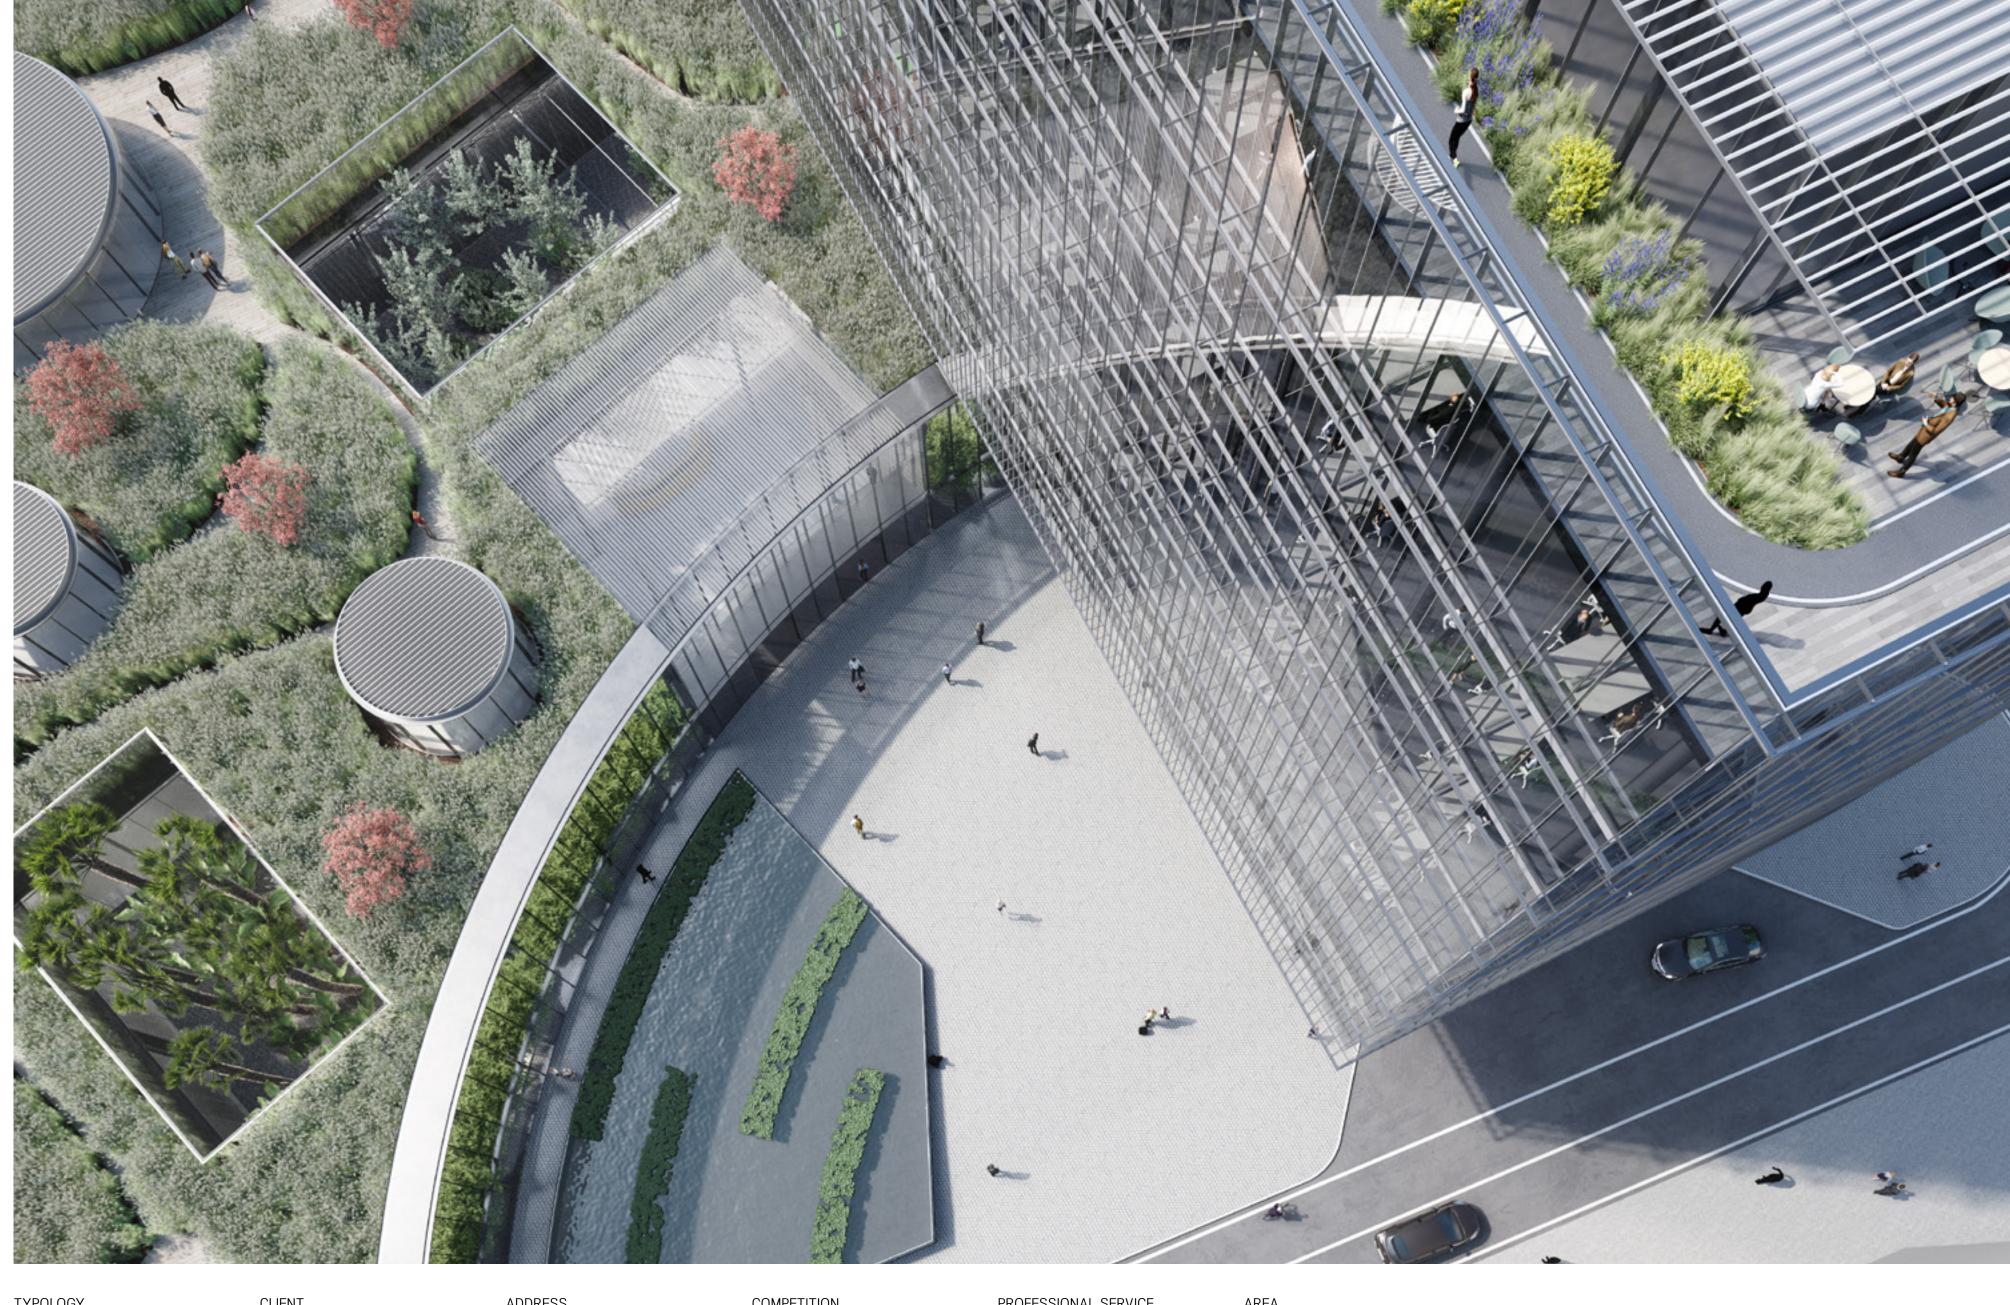

The headquarters is in Milan and redesigns the relationship between the urban core of the historic, lower city, and the new high-rise architectural developments in the Porta Romana area.

THE HORIZONTAL, LOWER PART OF
THE COMPLEX, OPENS A NEW SQUARE
TOWARDS THE CITY. ITS PERIMETER
HOUSES A BELT OF BAMBOO PLANTS
THAT FROM THE OUTSIDE ARE PERCEIVED
AS A GREEN WALL. SNAM SQUARE
HOUSES OFFICES, MEETING ROOMS AND
OTHER AMENITIES, AMONG THEM A GYM
AND AN EXHIBITION AREA.

THE SLAB'S ROOF, HOUSES THE SNAM FIELD, A SPACE ENRICHED BY THE COLOURS AND SCENTS FROM THE VEGETATION, PARTIALLY OPEN TO THE PUBLIC, WHERE A FEW SMALL GLAZED PAVILIONS ARE HOUSED. THEY ARE A SHELTER OFFERING DISCONNECTED MOMENTS OF TRUE ABSTRACTION FROM THE SURROUNDING ENVIRONMENT OR PLACES WHERE ACTIVITIES UNRELATED TO TECNOLOGY CAN BE CONDUCTED.