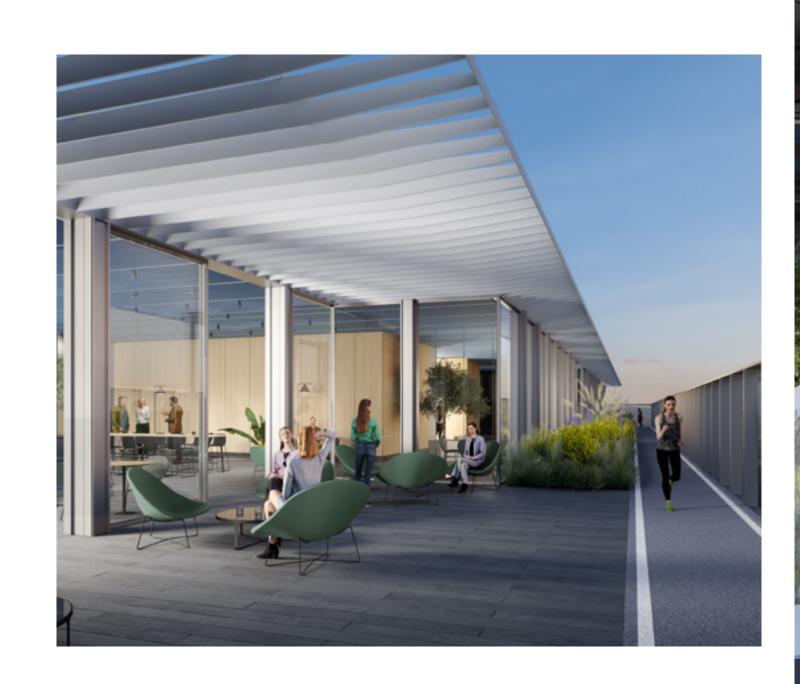

Natural light seeps through the two volumes' double-glazed casing, wrapping them and establishing a filter for both light and air circulation thanks to the exhisting opening between the double glass shells oft he façade. On the top floor terrace a rooftop bar, a gym and a training track welcome the collaborators at Snam Deck.