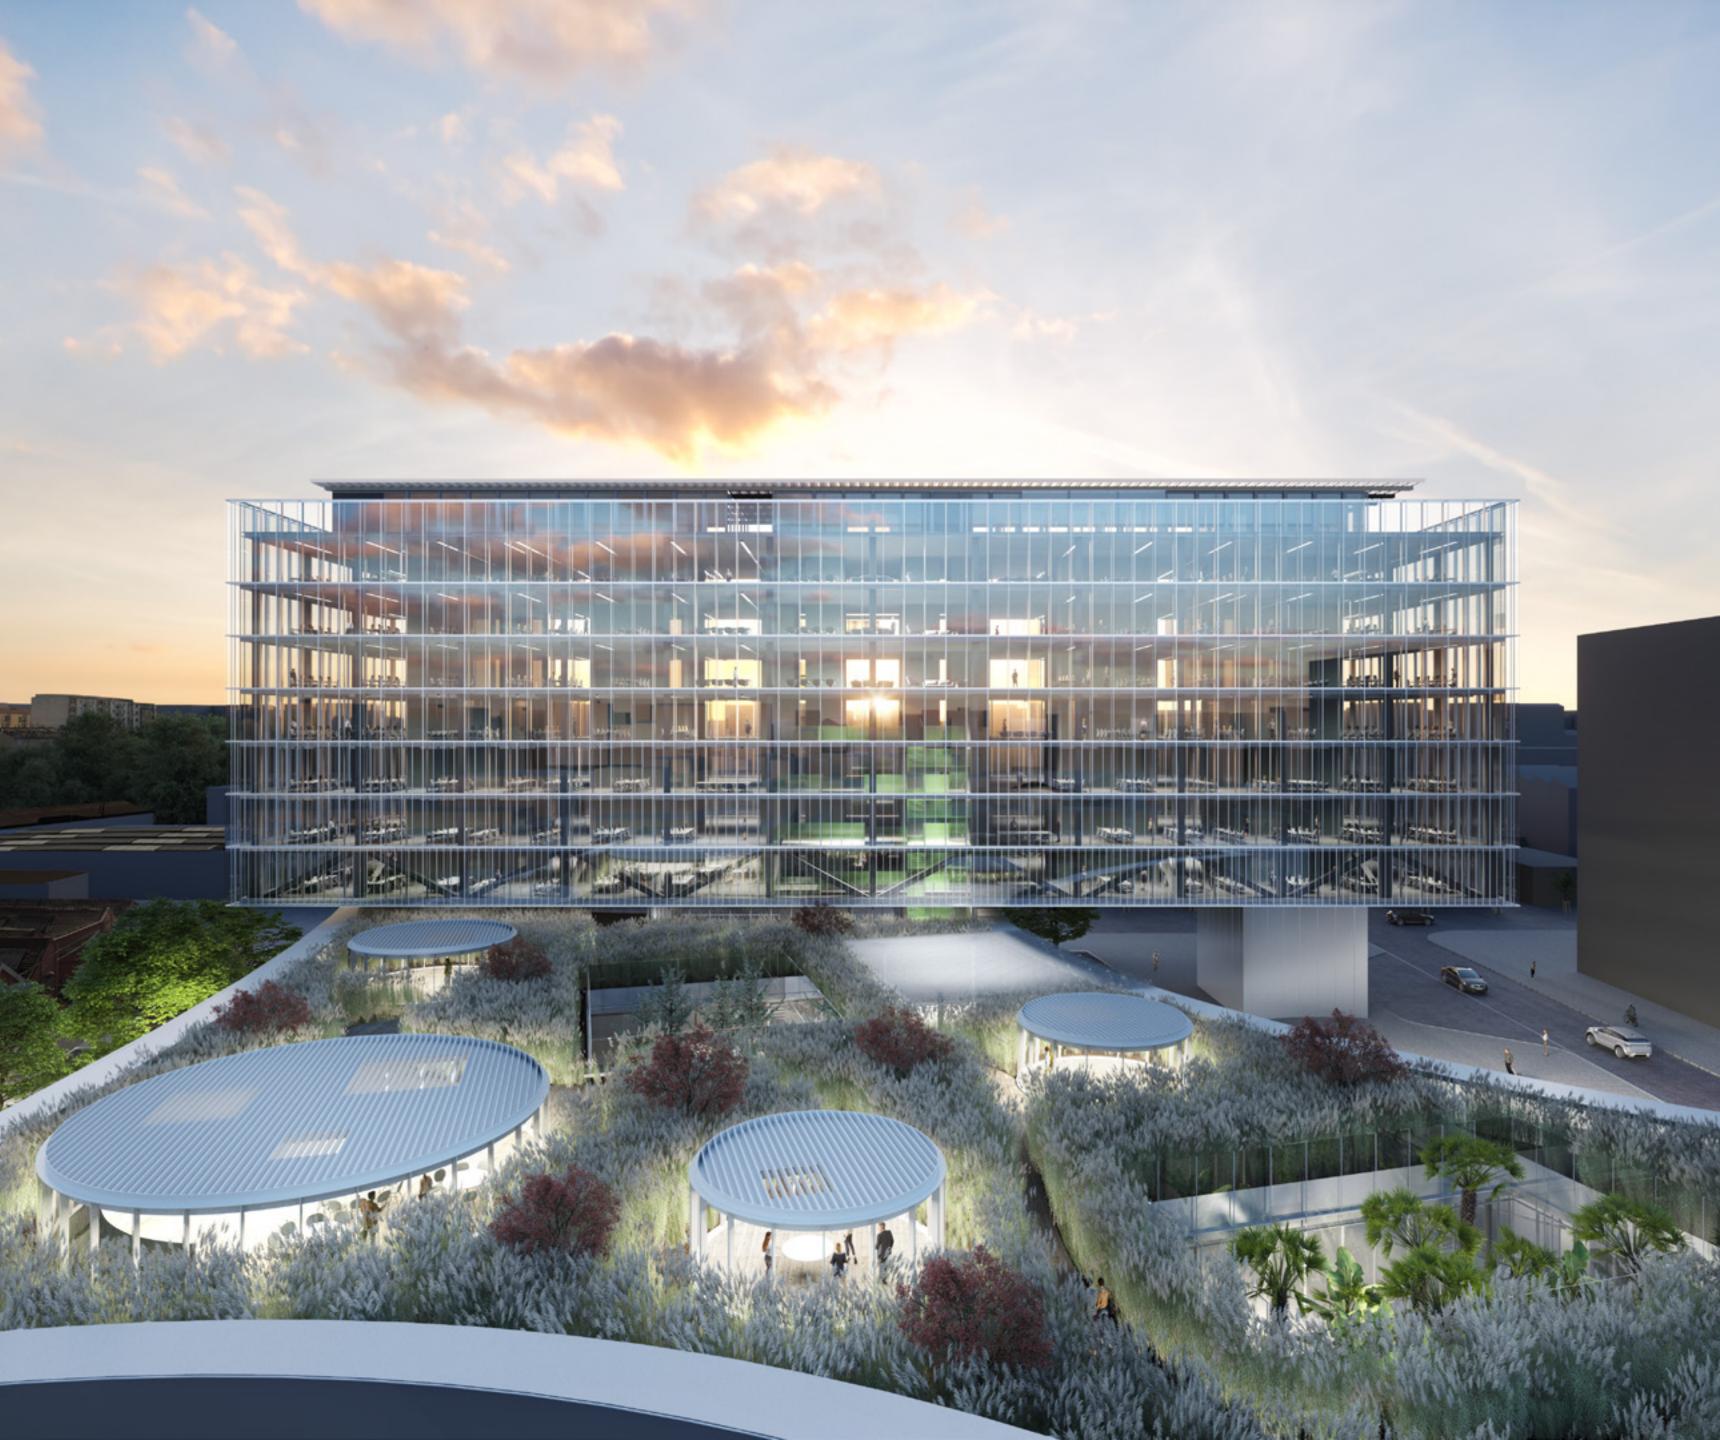

The headquarters is in Milan and redesigns the relationship between the urban core of the historic, lower city, and the new high-rise architectural developments in the Porta Romana area.

THE HORIZONTAL, LOWER PART OF
THE COMPLEX, OPENS A NEW SQUARE
TOWARDS THE CITY. ITS PERIMETER
HOUSES A BELT OF BAMBOO PLANTS
THAT FROM THE OUTSIDE ARE PERCEIVED
AS A GREEN WALL. SNAM SQUARE
HOUSES OFFICES, MEETING ROOMS AND
OTHER AMENITIES, AMONG THEM A GYM
AND AN EXHIBITION AREA.

THE SLAB'S ROOF, HOUSES THE SNAM FIELD, A SPACE ENRICHED BY THE COLOURS AND SCENTS FROM THE VEGETATION, PARTIALLY OPEN TO THE PUBLIC, WHERE A FEW SMALL GLAZED PAVILIONS ARE HOUSED. THEY ARE A SHELTER OFFERING DISCONNECTED MOMENTS OF TRUE ABSTRACTION FROM THE SURROUNDING ENVIRONMENT OR PLACES WHERE ACTIVITIES UNRELATED TO TECNOLOGY CAN BE CONDUCTED.