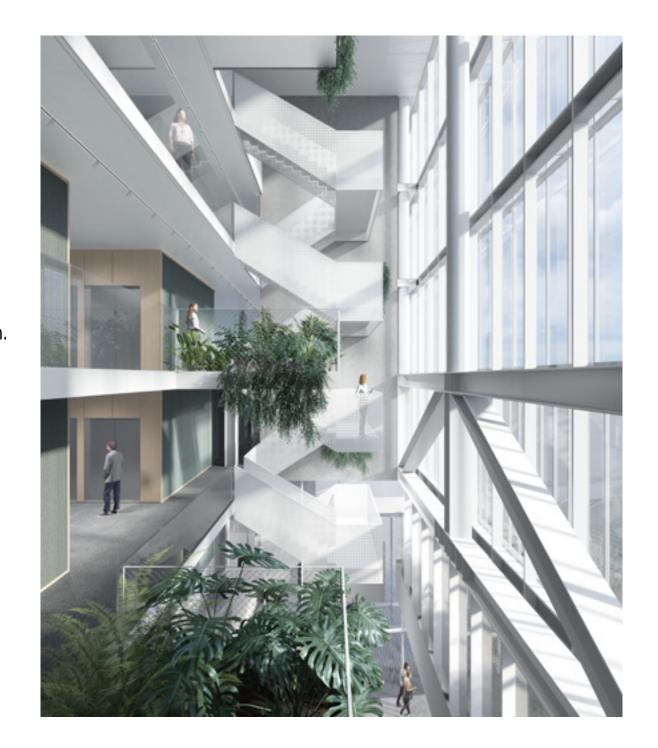

A scenic staircase connects all the nine floors of the vertical element, acting as an independent space, the Snam Connection features openings and resting places for smart working and relaxation. Offices and service areas are arranged asymmetrically along the long wing of the floors, alternating open plan and closed offices, they form the Snam Lab. Thanks to a modular design, their layout can be changed depending on needs.