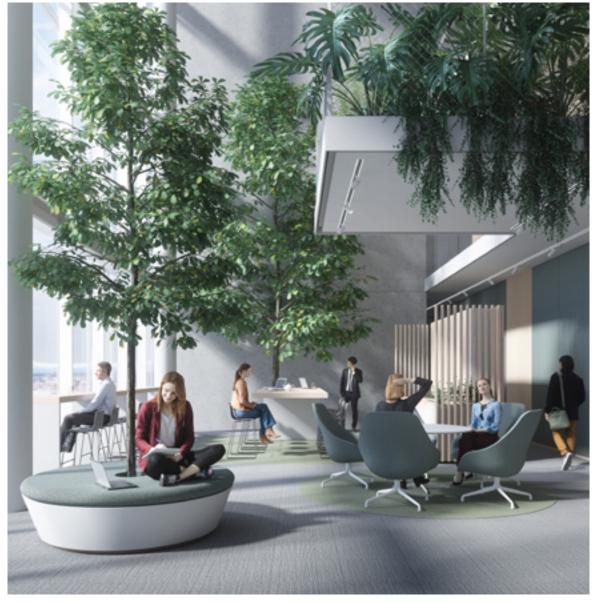

A scenic staircase connects all the nine floors of the vertical element, acting as an independent space, the Snam Connection features openings and resting places for smart working and relaxation. Offices and service areas are arranged asymmetrically along the long wing of the floors, alternating open plan and closed offices, they form the Snam Lab. Thanks to a modular design, their layout can be changed depending on needs.