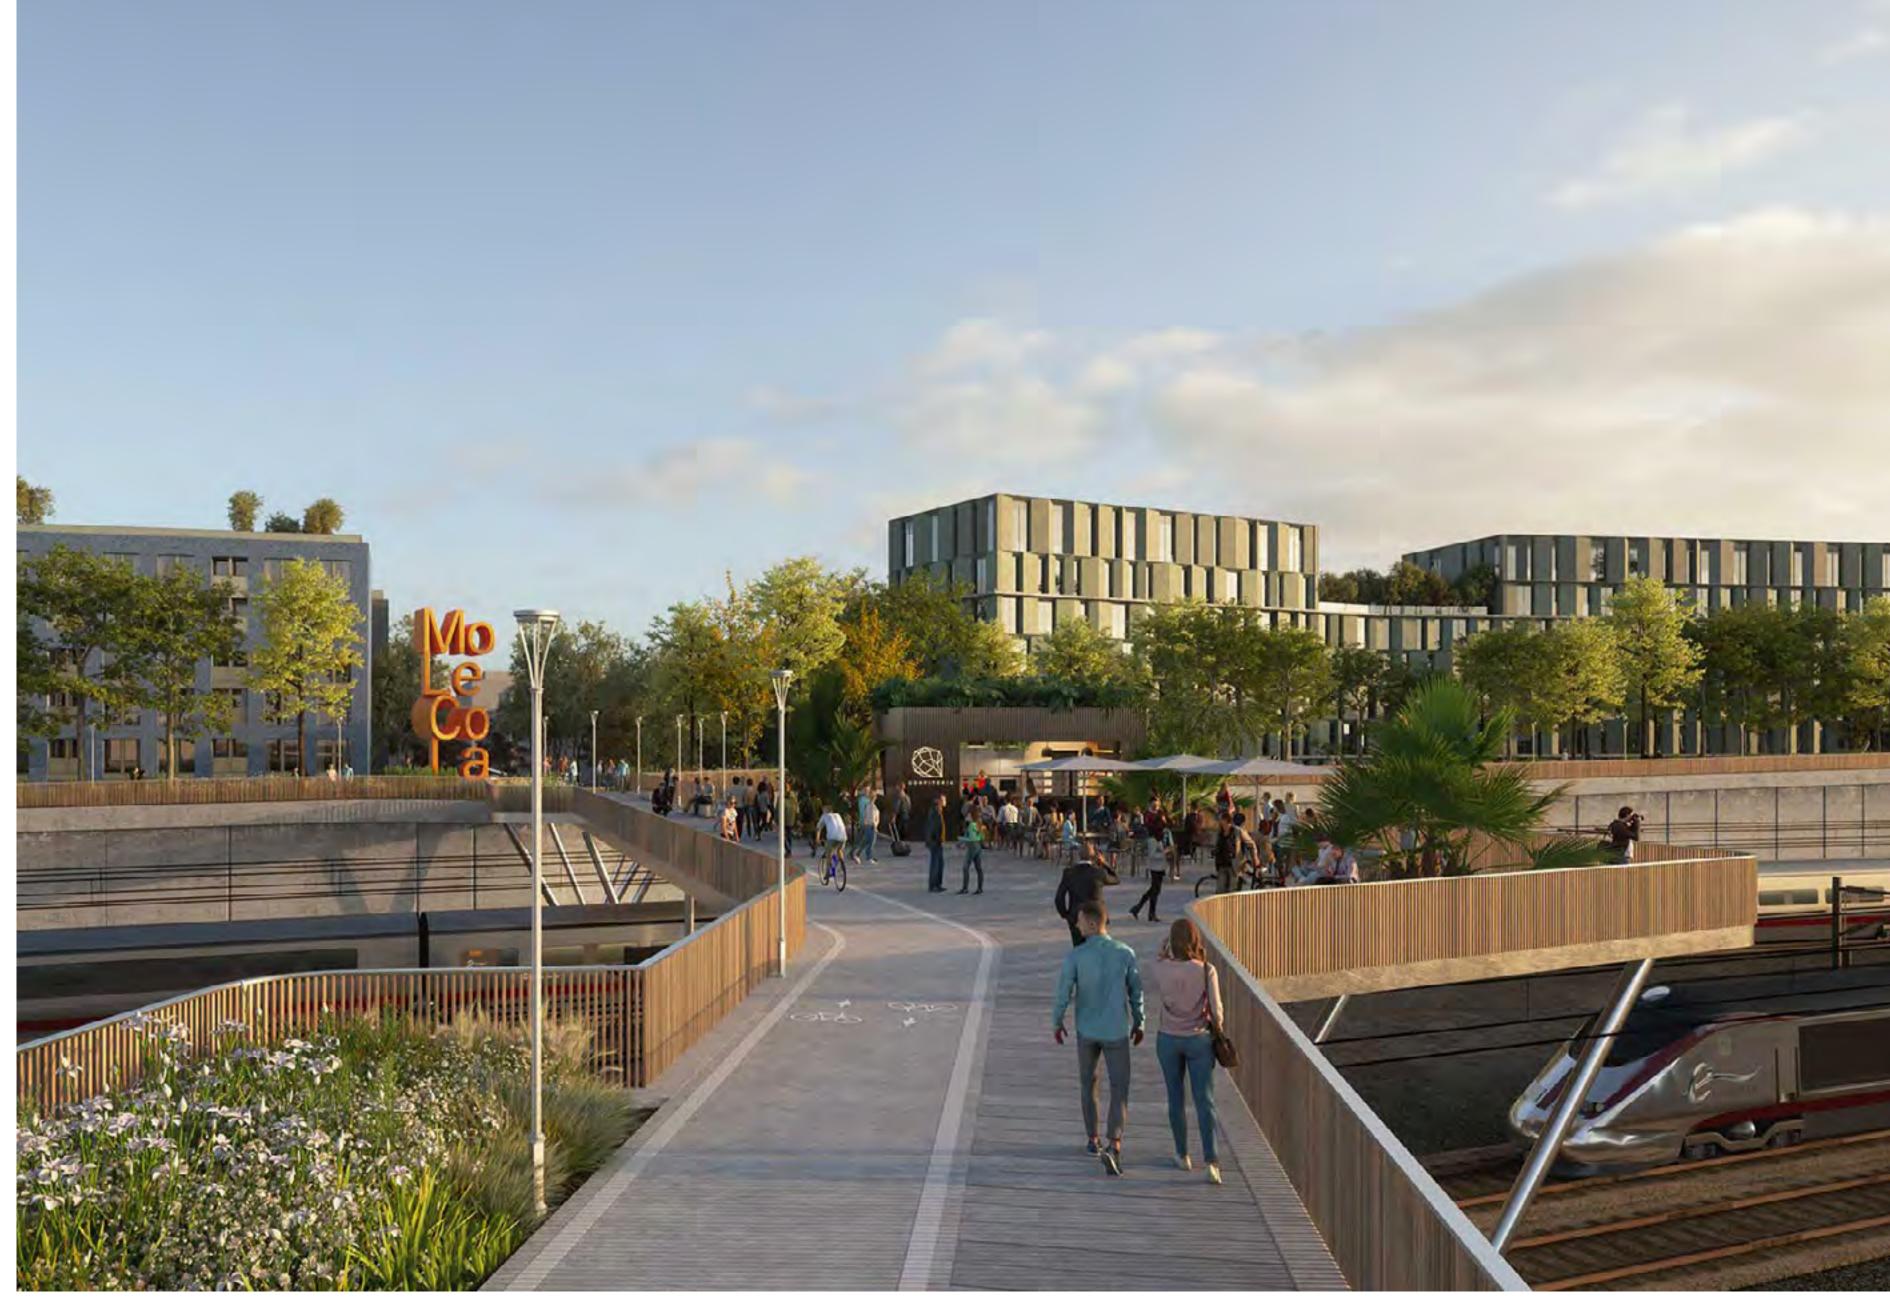

Developed by the team led by Park Associati, the masterplan for the area covering over 90,000 square metres develops in synergy with the other interventions existing in the area, interacts with Politecnico di Milano and represents an opportunity to mend the areas previously separated by the tracks of the Milano Nord Bovisa railway through the redevelopment of the railway station as the beating heart of the renovated district. MOLECOLA CREATES AN 'IDEA-GENERATING' DISTRICT, ITS FUNCTIONAL MIX BEING BASED ON THREE KEY PRINCIPLES: HOUSING, PRODUCTION AND INTERACTION.

Ammlex, Milano

RESIDENCES, STUDENT RESIDENCES, COMMERCIAL ACTIVITIES, CO-WORKING AND THE FERROVIE NORD HEADQUARTERS ARE INTEGRATED WITHIN A PUBLIC SPACE FULL OF EQUIPPED GREEN AREAS TO CREATE A HARMONIOUS LANDSCAPE THAT MEETS THE OBJECTIVE OF ACHIEVING ZERO CO2 EMISSIONS BY 2050.

MOLECOLA REINVENTS THE CITY BY BRINGING
TOGETHER THE EXISTING NEEDS AND ENVISAGING
A FUTURE BUILT ON THE VALUE OF ENVIRONMENTAL
AND SOCIAL SUSTAINABILITY.