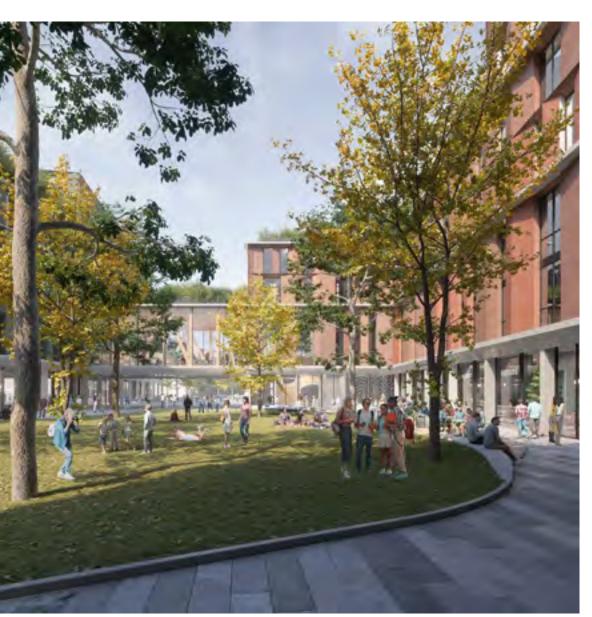

Developed by the team led by Park Associati, the masterplan for the area covering over 90,000 square metres develops in synergy with the other interventions existing in the area, interacts with Politecnico di Milano and represents an opportunity to mend the areas previously separated by the tracks of the Milano Nord Bovisa railway through the redevelopment of the railway station as the beating heart of the renovated district. MOLECOLA CREATES AN 'IDEA-GENERATING' DISTRICT, ITS FUNCTIONAL MIX BEING BASED ON THREE KEY PRINCIPLES: HOUSING, PRODUCTION AND INTERACTION.

Ammlex, Milano

RESIDENCES, STUDENT RESIDENCES, COMMERCIAL ACTIVITIES, CO-WORKING AND THE FERROVIE NORD HEADQUARTERS ARE INTEGRATED WITHIN A PUBLIC SPACE FULL OF EQUIPPED GREEN AREAS TO CREATE A HARMONIOUS LANDSCAPE THAT MEETS THE OBJECTIVE OF ACHIEVING ZERO CO2 EMISSIONS BY 2050.

The masterplan experiments with alternative and sustainable ways of experiencing mobility, landscape, living, working and consumption, with the aim of increasing well-being for the individual and for the whole community.