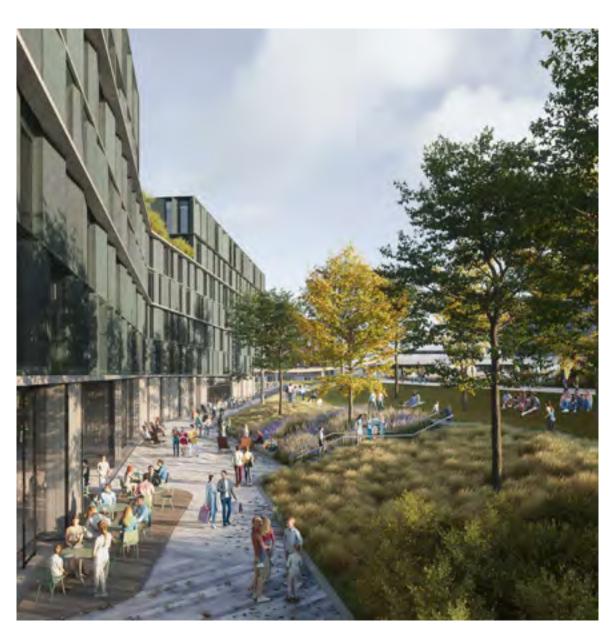

Developed by the team led by Park Associati, the masterplan for the area covering over 90,000 square metres develops in synergy with the other interventions existing in the area, interacts with Politecnico di Milano and represents an opportunity to mend the areas previously separated by the tracks of the Milano Nord Bovisa railway through the redevelopment of the railway station as the beating heart of the renovated district. MOLECOLA CREATES AN 'IDEA-GENERATING' DISTRICT, ITS FUNCTIONAL MIX BEING BASED ON THREE KEY PRINCIPLES: HOUSING, PRODUCTION AND INTERACTION.

Ammlex, Milano

RESIDENCES, STUDENT RESIDENCES, COMMERCIAL ACTIVITIES, CO-WORKING AND THE FERROVIE NORD HEADQUARTERS ARE INTEGRATED WITHIN A PUBLIC SPACE FULL OF EQUIPPED GREEN AREAS TO CREATE A HARMONIOUS LANDSCAPE THAT MEETS THE OBJECTIVE OF ACHIEVING ZERO CO2 EMISSIONS BY 2050.

The masterplan experiments with alternative and sustainable ways of experiencing mobility, landscape, living, working and consumption, with the aim of increasing well-being for the individual and for the whole community.