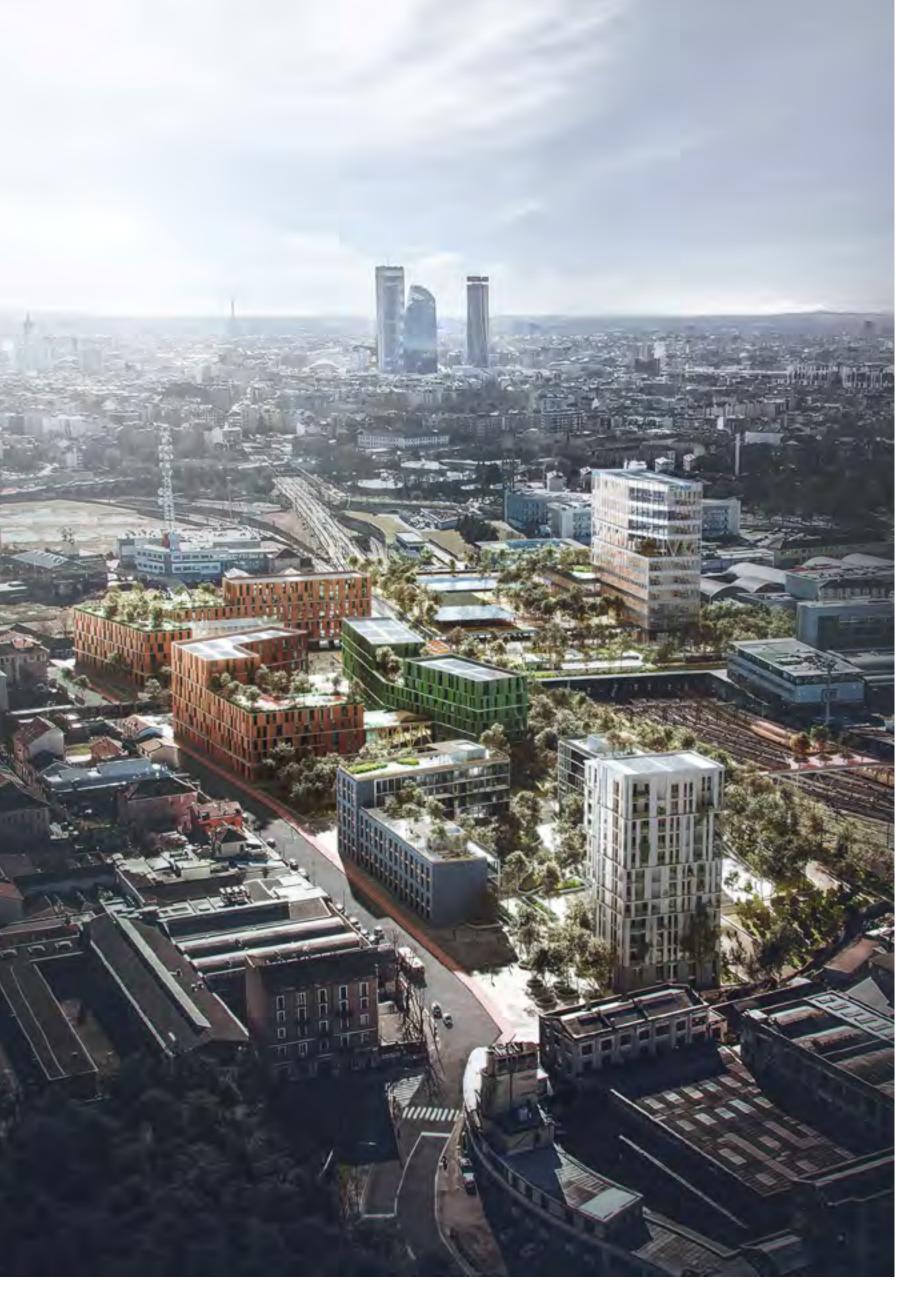

Developed by the team led by Park Associati, the masterplan for the area covering over 90,000 square metres develops in synergy with the other interventions existing in the area, interacts with Politecnico di Milano and represents an opportunity to mend the areas previously separated by the tracks of the Milano Nord Bovisa railway through the redevelopment of the railway station as the beating heart of the renovated district. MOLECOLA CREATES AN 'IDEA-GENERATING' DISTRICT, ITS FUNCTIONAL MIX BEING BASED ON THREE KEY PRINCIPLES: HOUSING, PRODUCTION AND INTERACTION.

Ammlex, Milano

RESIDENCES, STUDENT RESIDENCES, COMMERCIAL ACTIVITIES, CO-WORKING AND THE FERROVIE NORD HEADQUARTERS ARE INTEGRATED WITHIN A PUBLIC SPACE FULL OF EQUIPPED GREEN AREAS TO CREATE A HARMONIOUS LANDSCAPE THAT MEETS THE OBJECTIVE OF ACHIEVING ZERO CO2 EMISSIONS BY 2050.