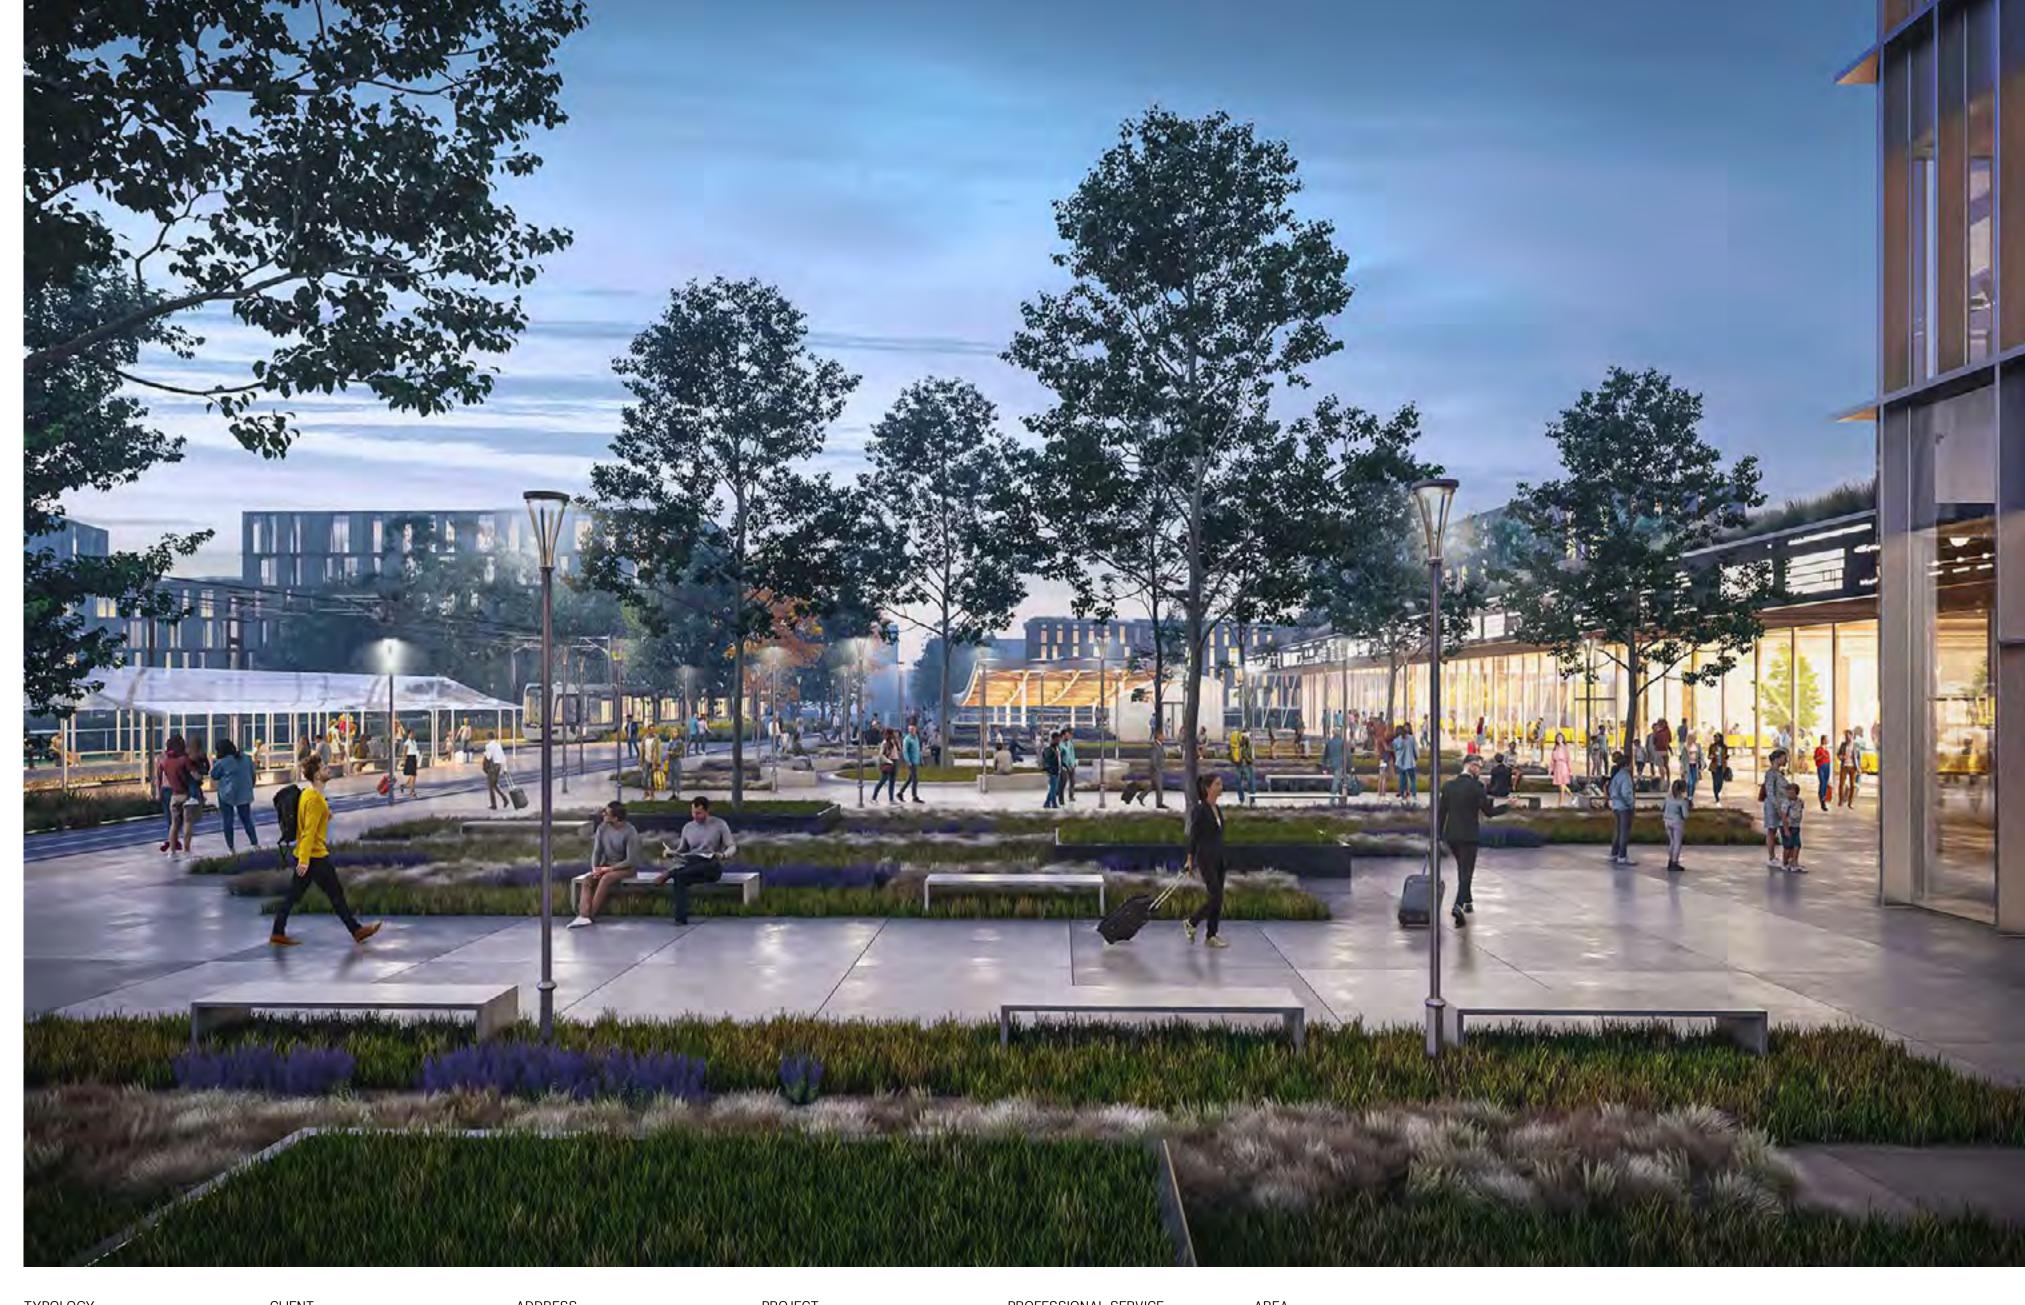

Developed by the team led by Park Associati, the masterplan for the area covering over 90,000 square metres develops in synergy with the other interventions existing in the area, interacts with Politecnico di Milano and represents an opportunity to mend the areas previously separated by the tracks of the Milano Nord Bovisa railway through the redevelopment of the railway station as the beating heart of the renovated district. MOLECOLA CREATES AN 'IDEA-GENERATING' DISTRICT, ITS FUNCTIONAL MIX BEING BASED ON THREE KEY PRINCIPLES: HOUSING, PRODUCTION AND INTERACTION.

Ammlex, Milano

RESIDENCES, STUDENT RESIDENCES, COMMERCIAL ACTIVITIES, CO-WORKING AND THE FERROVIE NORD HEADQUARTERS ARE INTEGRATED WITHIN A PUBLIC SPACE FULL OF EQUIPPED GREEN AREAS TO CREATE A HARMONIOUS LANDSCAPE THAT MEETS THE OBJECTIVE OF ACHIEVING ZERO CO2 EMISSIONS BY 2050.

The masterplan experiments with alternative and sustainable ways of experiencing mobility, landscape, living, working and consumption, with the aim of increasing well-being for the individual and for the whole community.