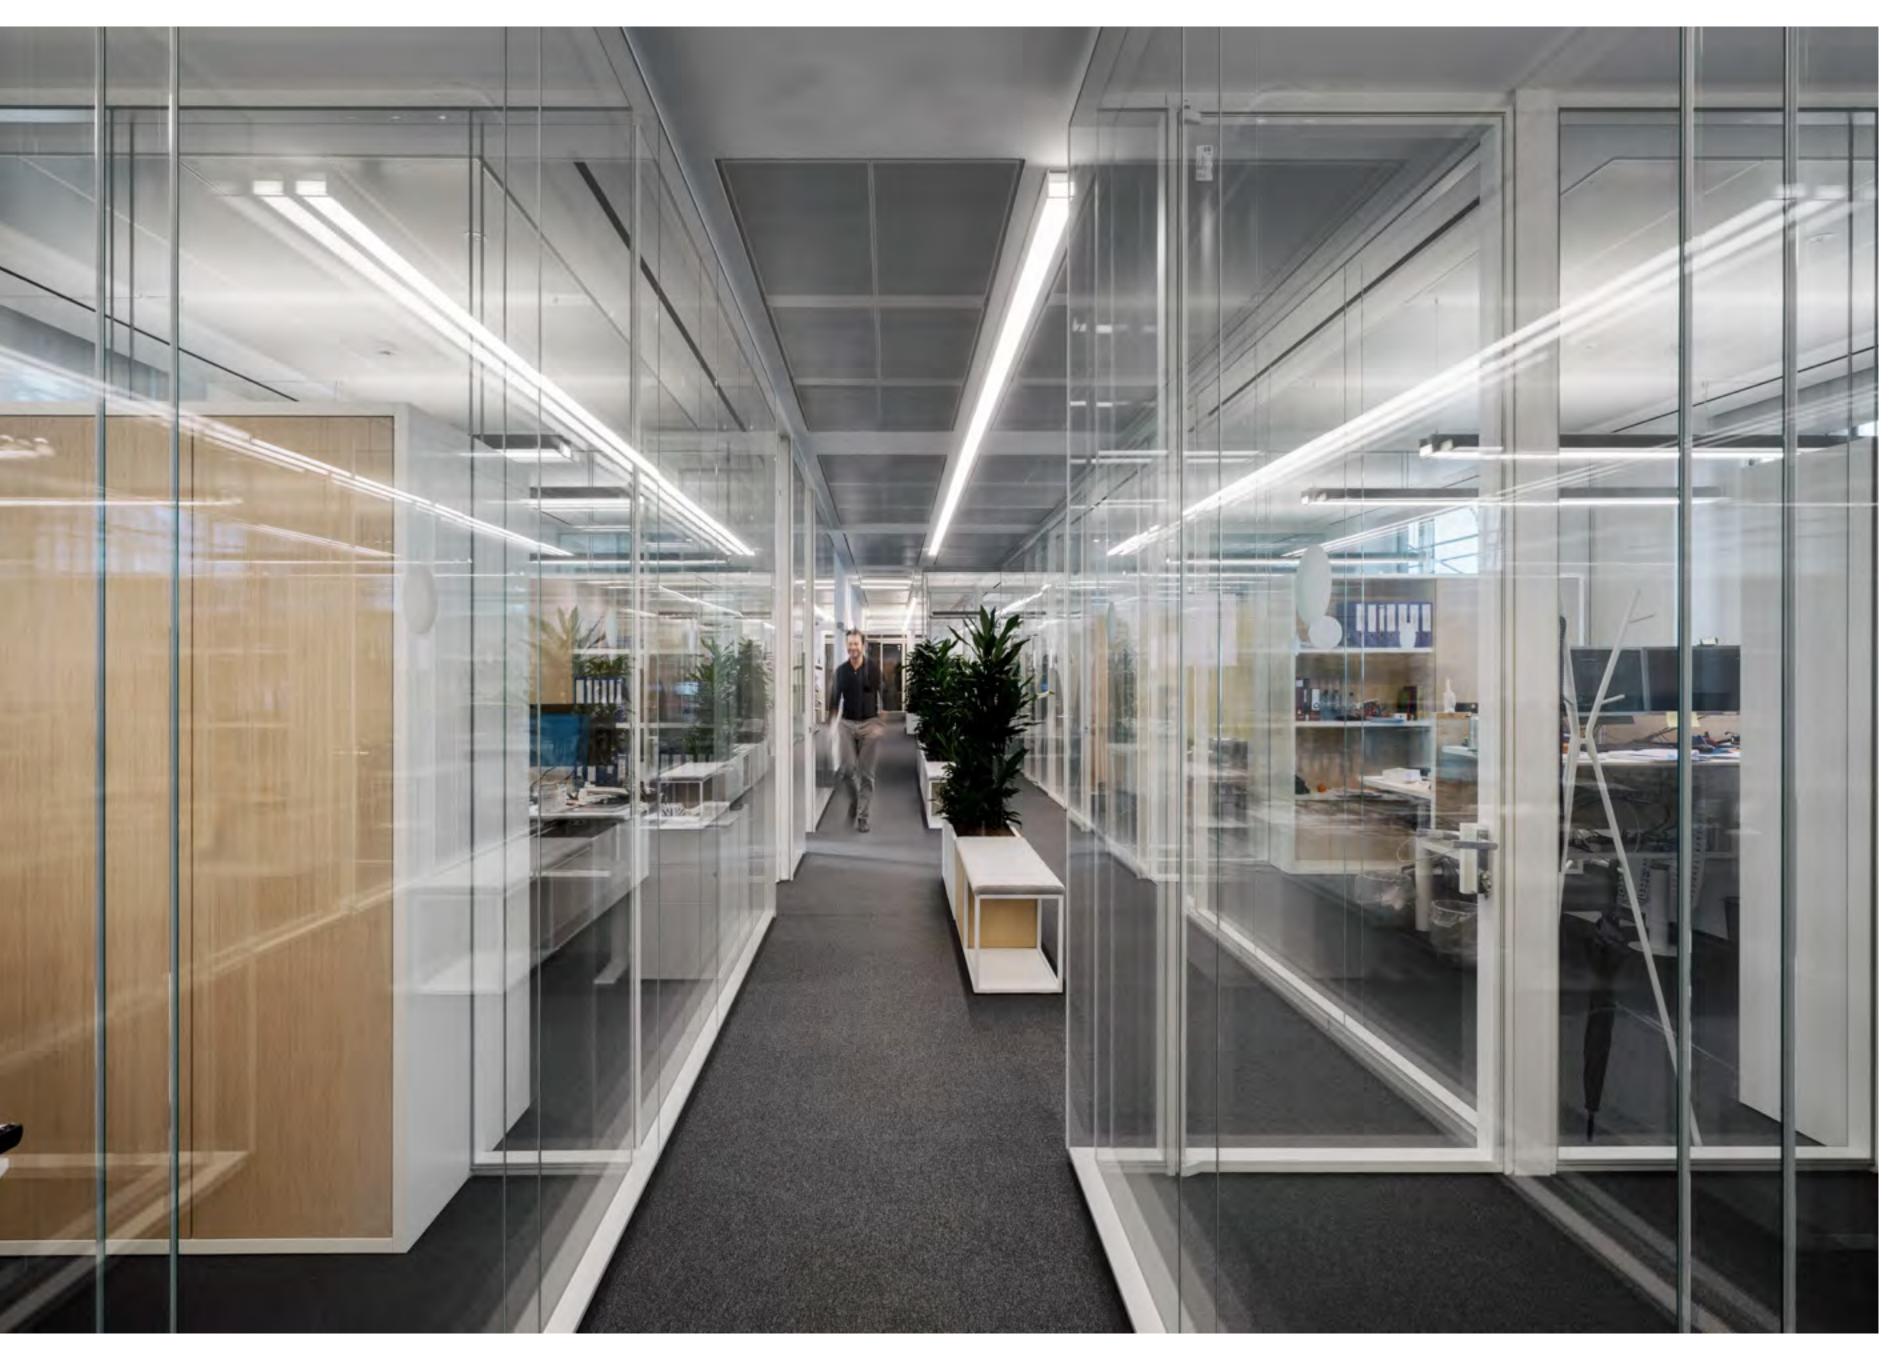

## ON THE FIRST, SECOND AND ADDED FLOORS, THE FULLY GLAZED OFFICE SPACE LOOKS ONTO THE TWO SIDES OF THE CORRIDOR THAT RUNS THROUGH THE ENTIRE FLOOR.

Creating a dynamic and welcoming environment, the light-coloured walls and desks are combined with a lighting project aimed at ensuring well-being at work.

The partition walls guarantee the soundproofing and privacy of the rooms.

The firm's library is located on the side overlooking the sunken courtyard, an environment that is both spacious and intimate. Books and manuals are housed in the full-height shelving covering the walls. The tables are aligned along the centre, alternate with sofas. The resulting environment is perfectly suited to its function and conducive to concentration, a place where the light wood of the shelves, the dark table surfaces and the grey sofas combine to create a comfortable environment that almost feels like home.