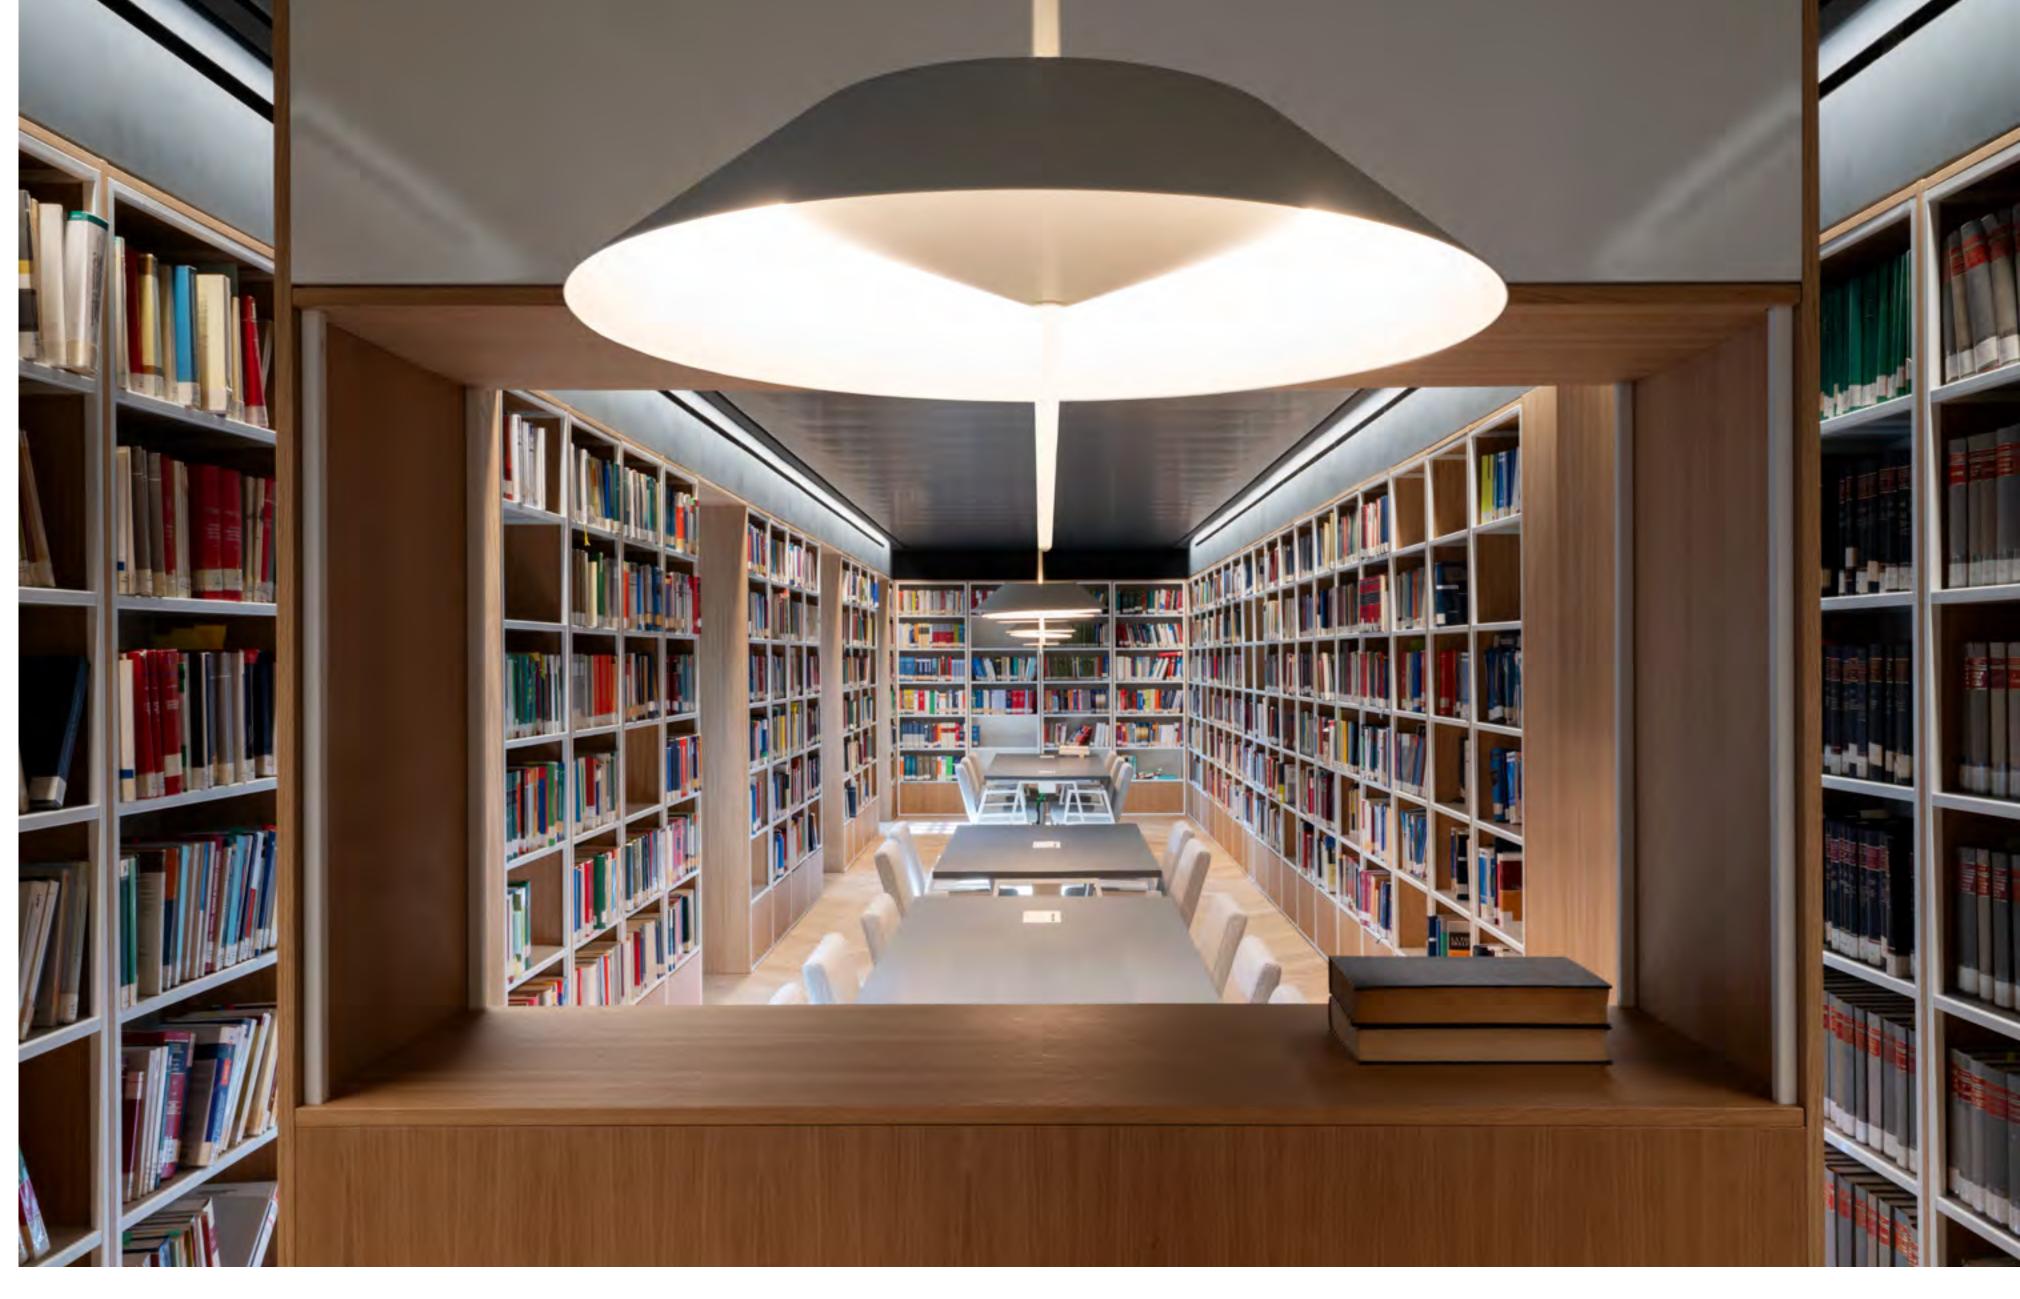

The partition walls guarantee the soundproofing and privacy of the rooms.

The firm's library is located on the side overlooking the sunken courtyard, an environment that is both spacious and intimate. Books and manuals are housed in the full-height shelving covering the walls. The tables are aligned along the centre, alternate with sofas. The resulting environment is perfectly suited to its function and conducive to concentration, a place where the light wood of the shelves, the dark table surfaces and the grey sofas combine to create a comfortable environment that almost feels like home.