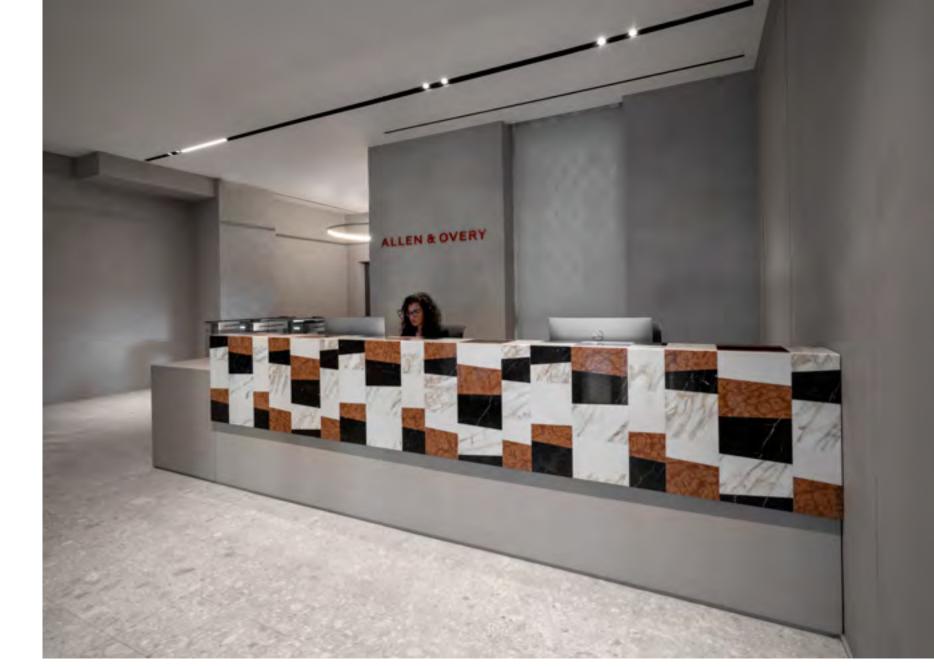

Amenity areas, a cafeteria, and a changing room area have been created on the ground floor overlooking the patio. The two reception areas, are characterised by a simple division of spaces and minimal furnishings that play on the interaction between the neutral colors of the walls and the spare furniture. The offices occupy the first, second and upper floors.