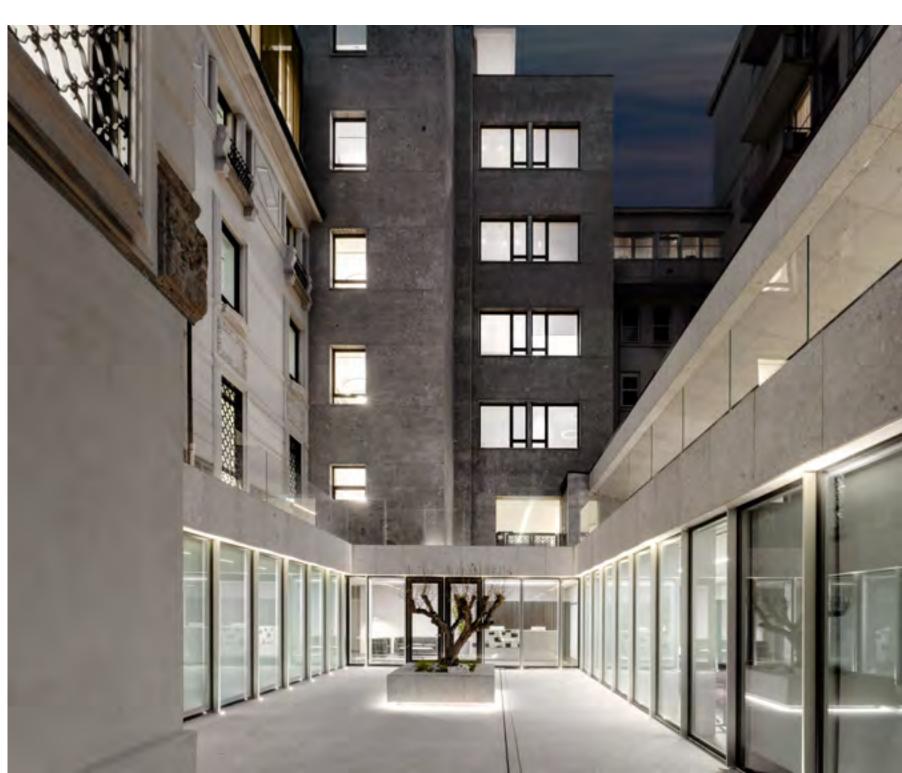

## BY RECOVERING THE BASEMENT SPACES, A UNDERGROUND COURTYARD HAS BEEN CREATED, OVERLOOKED NOW BY ENTERTAINMENT SPACES AND MEETING ROOMS.

Furnished with simple and essential elements, the different-sized meeting rooms are characterised by a minimalist yet welcoming design, the dark wood floors and the walls decorated in different shades of grey livened up by the strong magenta dashes of the seats.