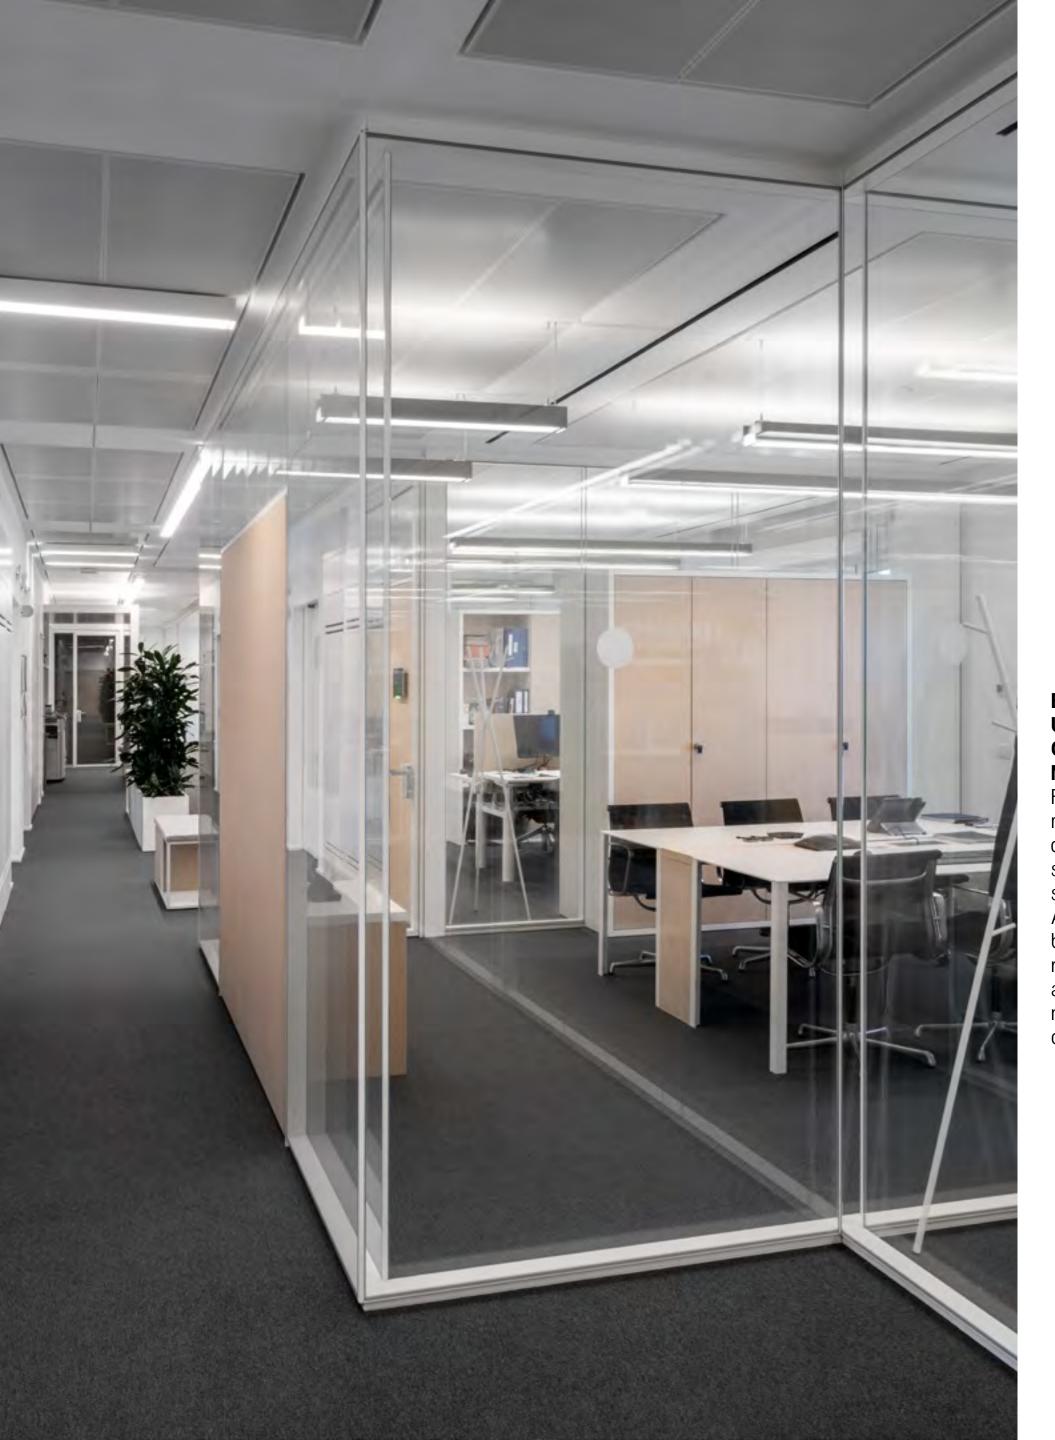

## ON THE FIRST, SECOND AND ADDED FLOORS, THE FULLY GLAZED OFFICE SPACE LOOKS ONTO THE TWO SIDES OF THE CORRIDOR THAT RUNS THROUGH THE ENTIRE FLOOR.

Creating a dynamic and welcoming environment, the light-coloured walls and desks are combined with a lighting project aimed at ensuring well-being at work.