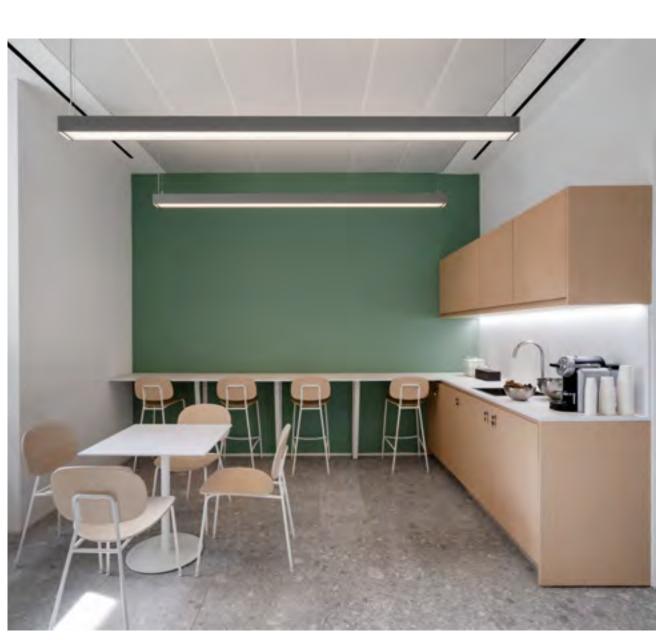

Amenity areas, a cafeteria, and a changing room area have been created on the ground floor overlooking the patio. The two reception areas, are characterised by a simple division of spaces and minimal furnishings that play on the interaction between the neutral colors of the walls and the spare furniture. The offices occupy the first, second and upper floors.